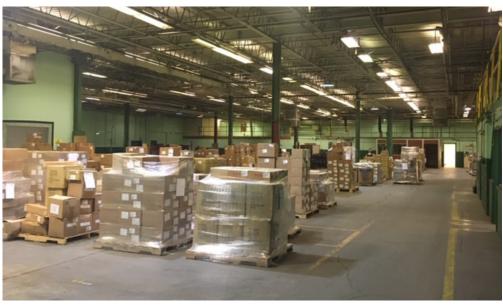

#### **PROPERTY OVERVIEW**

- 84,175 SF Total Area
- 8,000 SF Office Area
- 76,175 SF Warehouse Area
- Located on 4.52 Acres
- Masonry Construction built in 1960/1978/1993 •
- 6 Docks
- 3 Drive-in Doors

- 18'-24' Clear height
- 480Volt/2000 Amps/3 Phase Power
- Fully Sprinkerled
- 125 car parking
  - Immediate freeway access to I-480
- Priced for Sale at: WAS: \$2,195,000

NOW: \$1,995,000

View in Google Maps