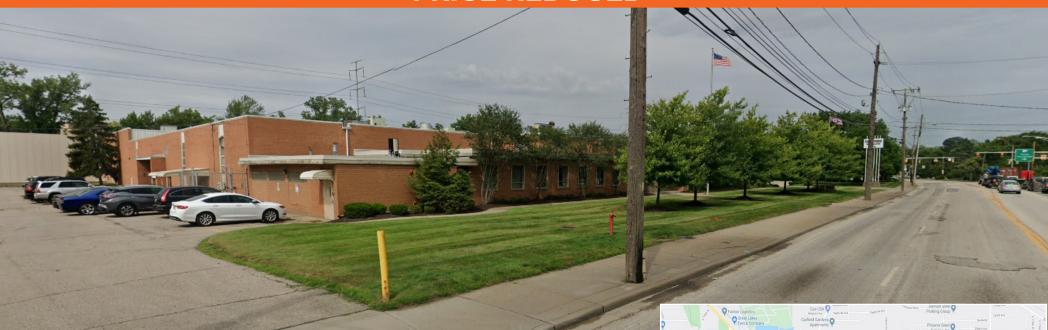

### **84,175 SF Industrial Property on 4.52 Acres** 13700 Broadway Ave., Garfield Heights, Ohio 44125

#### **PROPERTY OVERVIEW**

- 84,175 SF Total Area
- 8,000 SF Office Area
- 76,175 SF Warehouse Area
- Located on 4.52 Acres
- Masonry Construction built in 1960/1978/1993 •
- 6 Docks
- 3 Drive-in Doors

- 18'-24' Clear height
- 480Volt/2000 Amps/3 Phase Power
- Fully Sprinkerled
- 125 car parking
  - Immediate freeway access to I-480
- Priced for Sale at: WAS: \$2,195,000

NOW: \$1,995,000

View in Google Maps