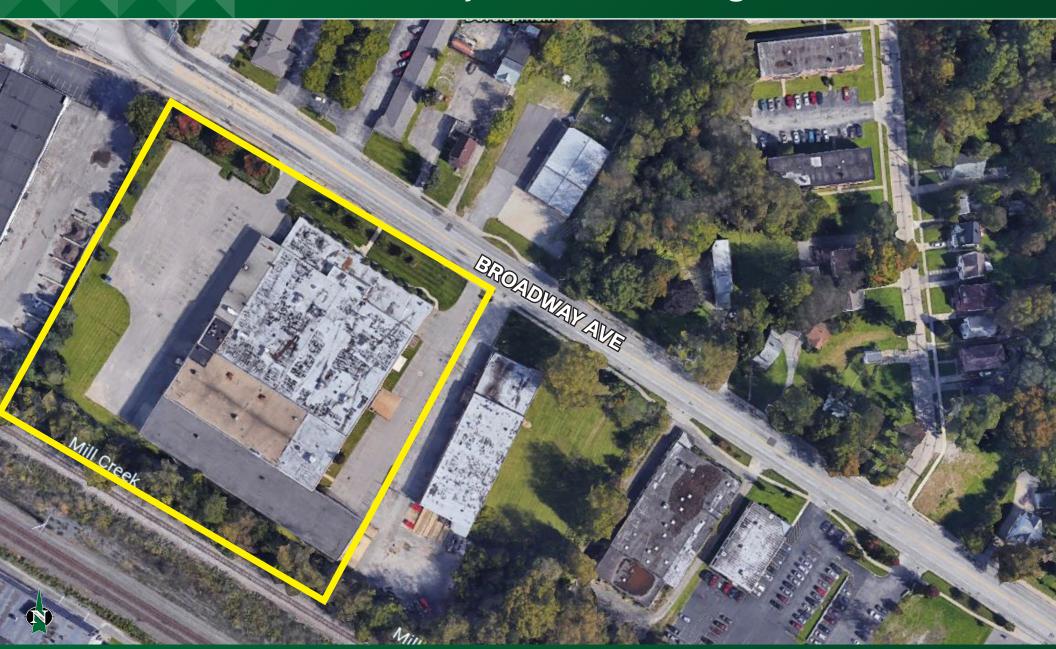

- 18'-24' Clear height
- 480Volt/2000 Amps/3 Phase Power
- Fully Sprinkerled
- 125 car parking
  - Immediate freeway access to I-480
- Priced for Sale at: WAS: \$2,195,000

NOW: \$1,995,000

View in Google Maps