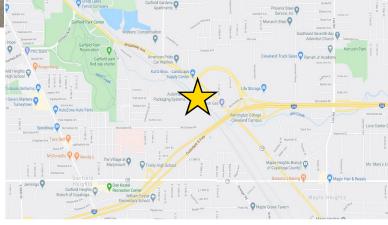

- 18'-24' Clear height
- 480Volt/2000 Amps/3 Phase Power
- Fully Sprinkerled
- 125 car parking
  - Immediate freeway access to I-480
- Priced for Sale at: WAS: \$2,195,000

NOW: \$1,995,000

View in Google Maps