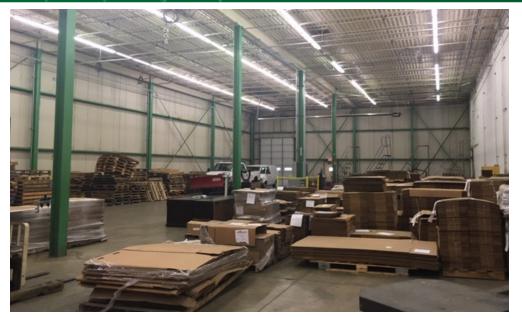

#### **PROPERTY OVERVIEW**

- 84,175 SF Total Area
- 8,000 SF Office Area
- 76,175 SF Warehouse Area
- Located on 4.52 Acres
- Masonry Construction built in 1960/1978/1993 •
- 6 Docks
- 3 Drive-in Doors