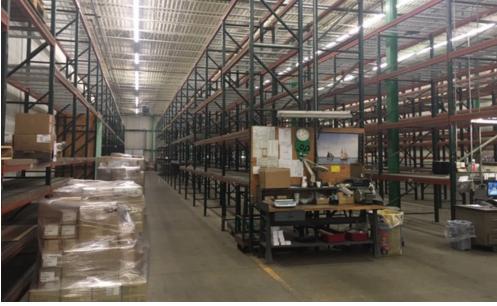

#### **PROPERTY OVERVIEW**

- 84,175 SF Total Area
- 8,000 SF Office Area
- 76,175 SF Warehouse Area
- Located on 4.52 Acres
- Masonry Construction built in 1960/1978/1993 •
- 6 Docks
- 3 Drive-in Doors