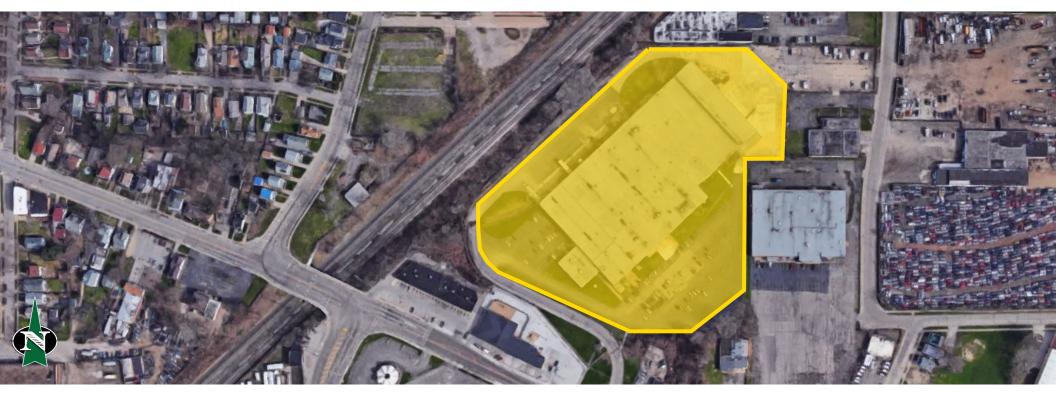

**143,600 SF Warehouse/Manufacturing Space** 7000 Denison Ave., Cleveland, OH 44102

#### **PROPERTY OVERVIEW**

- 133,600 SF Warehouse Space
- 10,000 SF Office Space
- 11 Docks with Levelers
- 20'-35' Ceiling Height
- 12,000 SF Area (35' Clear Height)
- 300+ Vehicle Parking

- 11.43 Acres
- 4 (four) 12' x 12' Drive-In Door
- 480 Volt/2,000 Amps/3 Phase Power
- Masonry Construction Built in 1967
- Column Spacing 40' x 50'
- Offered for Sublease at: \$2.50/SF, NNN
- Offered for Sale at: \$3,495,000