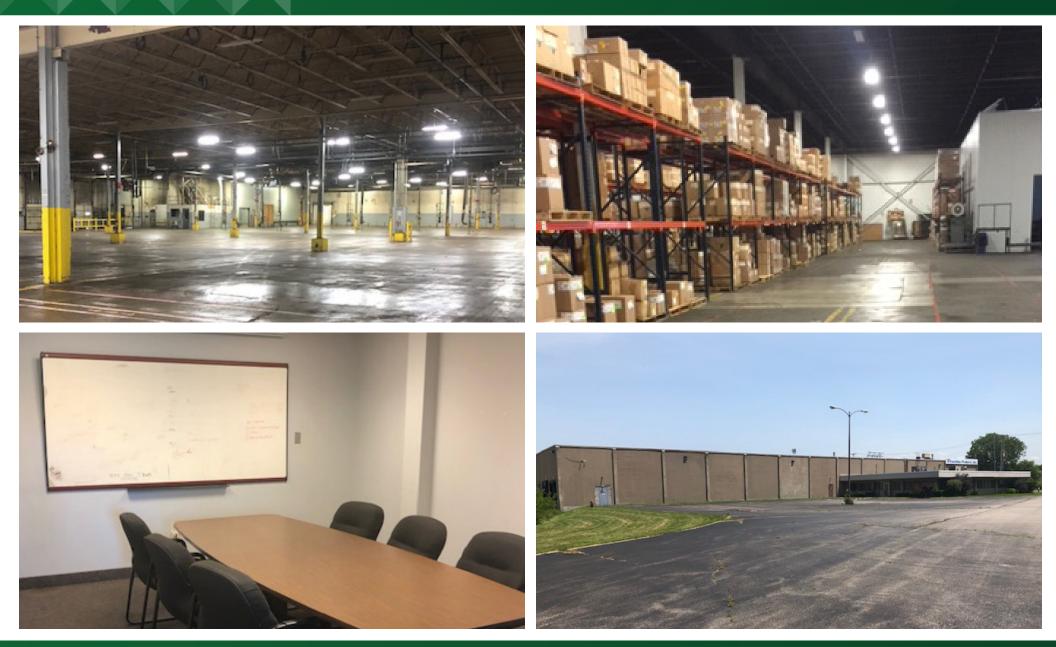

#### **PROPERTY OVERVIEW**

- 133,600 SF Warehouse Space
- 10,000 SF Office Space
- 11 Docks with Levelers
- 20'-35' Ceiling Height
- 12,000 SF Area (35' Clear Height)
- 300+ Vehicle Parking

- 11.43 Acres
- 4 (four) 12' x 12' Drive-In Door
- 480 Volt/2,000 Amps/3 Phase Power
- Masonry Construction Built in 1967
- Column Spacing 40' x 50'
- Offered for Sublease at: \$2.50/SF, NNN
- Offered for Sale at: \$3,495,000

# **143,600 SF Warehouse/Manufacturing Space** 7000 Denison Ave., Cleveland, OH 44102

The information submitted here in is not guaranteed Although obtained from reliable resources, it is subject to errors, om is sole and with drawal from the market without notice. Broker has made no investigation and makes no representation of the property.