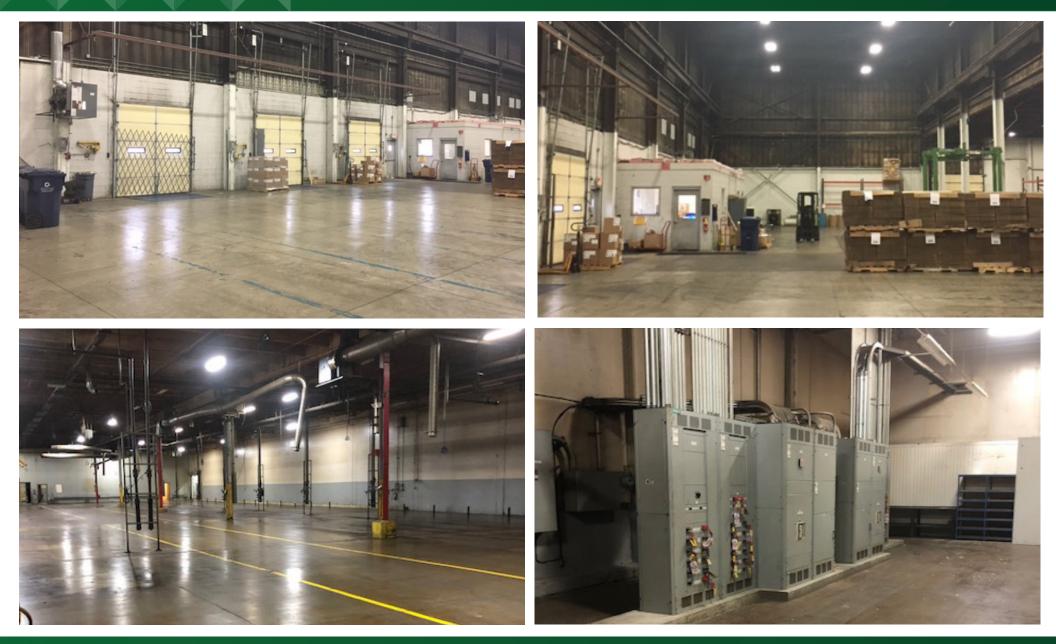

#### **PROPERTY OVERVIEW**

- 133,600 SF Warehouse Space
- 10,000 SF Office Space
- 11 Docks with Levelers
- 20'-35' Ceiling Height
- 12,000 SF Area (35' Clear Height)
- 300+ Vehicle Parking

- 11.43 Acres
- 4 (four) 12' x 12' Drive-In Door
- 480 Volt/2,000 Amps/3 Phase Power
- Masonry Construction Built in 1967
- Column Spacing 40' x 50'
- Offered for Sublease at: \$2.50/SF, NNN
- Offered for Sale at: \$3,495,000

# **143,600 SF Warehouse/Manufacturing Space** 7000 Denison Ave., Cleveland, OH 44102

Theinformation submitted herein is not guaranteed Although obtained from reliable resources, it is subject to errors, om is sole and with drawal from the market without notice. Broker has made no investigation and makes no representation of the property.