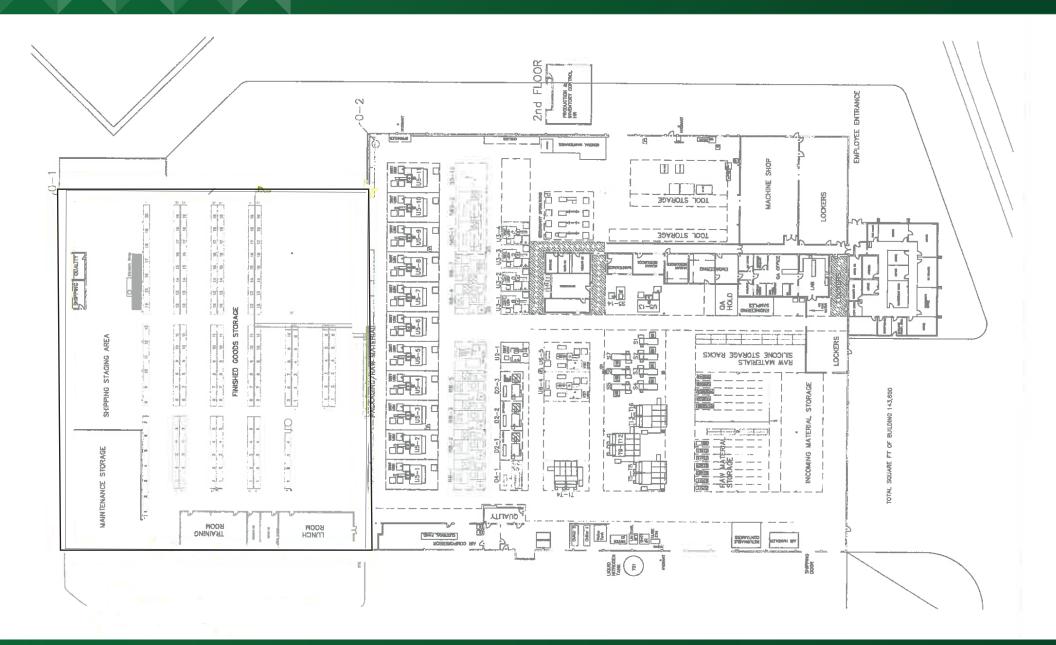

**143,600 SF Warehouse/Manufacturing Space** 7000 Denison Ave., Cleveland, OH 44102

#### **PROPERTY OVERVIEW**

- 133,600 SF Warehouse Space
- 10,000 SF Office Space
- 11 Docks with Levelers
- 20'-35' Ceiling Height
- 12,000 SF Area (35' Clear Height)
- 300+ Vehicle Parking

- 11.43 Acres
- 4 (four) 12' x 12' Drive-In Door
- 480 Volt/2,000 Amps/3 Phase Power
- Masonry Construction Built in 1967
- Column Spacing 40' x 50'
- Offered for Sublease at: \$2.50/SF, NNN
- Offered for Sale at: \$3,495,000