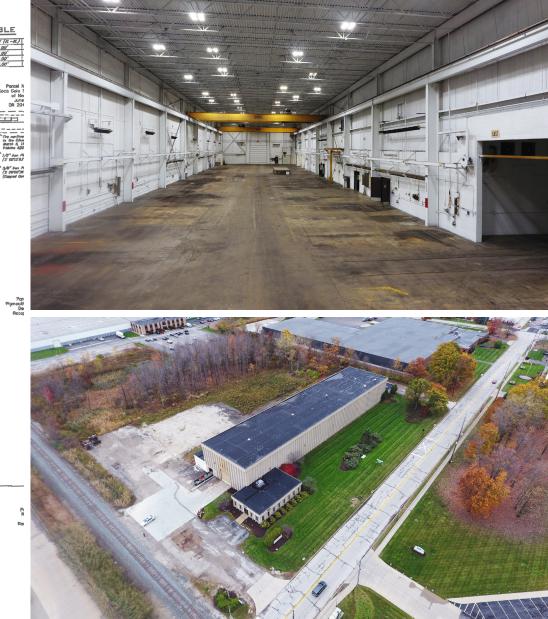

## **PROPERTY OVERVIEW**

- $\cdot$  34,749 SF Available on 6.5 Acres
- $\cdot$  32,189 SF Warehouse; 2,560 SF Office
- · 2 15–Ton Cranes 28' Under Hook
- · 2 Drive-Ins (8' x 16'), 1 Dock (8' x 8')
- Crane Bay: 23,584 SF and Clear Height: 36'
- · Low Bay: 8,605 SF and Clear Height: 11'
- Heavy Power: 1200 Amp/277 Volt/3 Phase
- New LED Lighting for Warehouse
- $\cdot$  Outside Storage up to 3 Acres
- · Adjacent to Norfolk Southern Rail Line
- · Access to I-480, I-271 & I-80 (OH Turnpike)
- · Lease Rate: \$5.75/SF, NNN