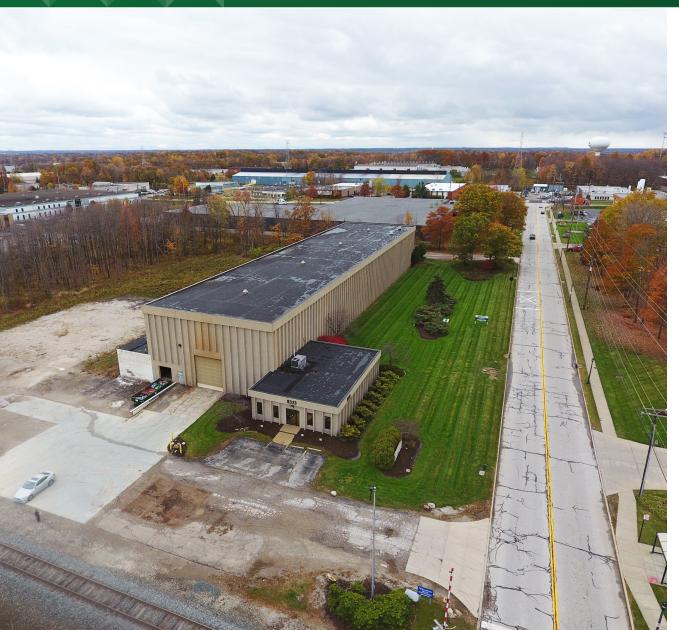

## **34,749 SF Industrial Bldg. on 6.5 Acres** 8333 Boyle Parkway, Twinsburg Township, OH 44087

## **PROPERTY OVERVIEW**

- $\cdot$  34,749 SF Available on 6.5 Acres
- $\cdot$  32,189 SF Warehouse; 2,560 SF Office
- · 2 15–Ton Cranes 28' Under Hook
- · 2 Drive-Ins (8' x 16'), 1 Dock (8' x 8')
- Crane Bay: 23,584 SF and Clear Height: 36'
- · Low Bay: 8,605 SF and Clear Height: 11'
- Heavy Power: 1200 Amp/277 Volt/3 Phase
- New LED Lighting for Warehouse
- $\cdot$  Outside Storage up to 3 Acres
- · Adjacent to Norfolk Southern Rail Line
- · Access to I-480, I-271 & I-80 (OH Turnpike)
- · Lease Rate: \$5.75/SF, NNN