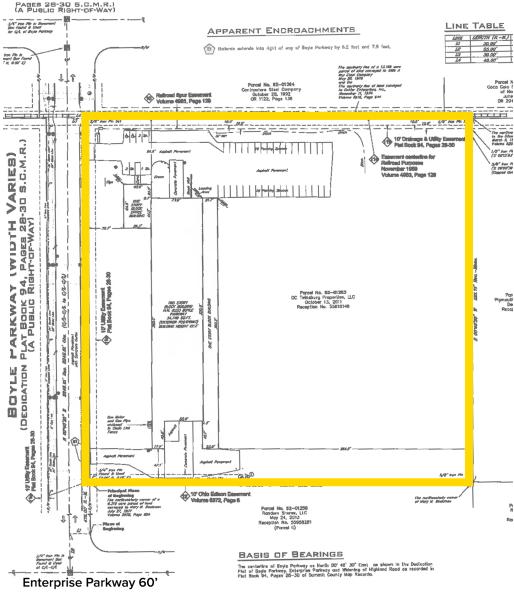

## **PROPERTY OVERVIEW**

- $\cdot$  34,749 SF Available on 6.5 Acres
- $\cdot$  32,189 SF Warehouse; 2,560 SF Office
- · 2 15–Ton Cranes 28' Under Hook
- · 2 Drive-Ins (8' x 16'), 1 Dock (8' x 8')
- Crane Bay: 23,584 SF and Clear Height: 36'
- · Low Bay: 8,605 SF and Clear Height: 11'
- Heavy Power: 1200 Amp/277 Volt/3 Phase
- New LED Lighting for Warehouse
- $\cdot$  Outside Storage up to 3 Acres
- · Adjacent to Norfolk Southern Rail Line
- · Access to I-480, I-271 & I-80 (OH Turnpike)
- · Lease Rate: \$5.75/SF, NNN