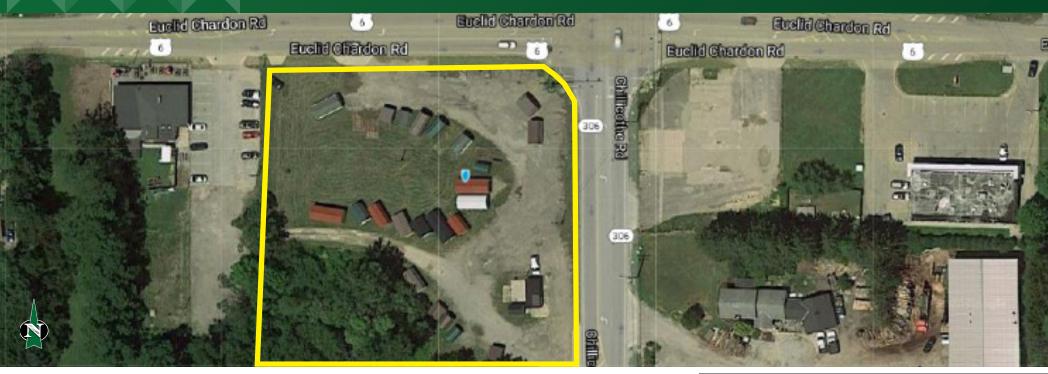

## 2 Acre Corner Lot 8202 Euclid-Chardon Rd., Kirtland, OH, 44094

## **PROPERTY OVERVIEW**

- ·2 Acres Corner lot (87,120 SF)
- •Traffic signal at Corner of SR 306 and US 6
- ·Zoned Retail Business
- -Offered for Sale at: \$375,000

| Demographic Snapshot (2020 Census) |           |           |           |
|------------------------------------|-----------|-----------|-----------|
|                                    | 1 Mile    | 3 Miles   | 5 Miles   |
| Population                         | 1,499     | 11,028    | 35,495    |
| Households                         | 550       | 4,147     | 14,527    |
| Median HH Income                   | \$104,375 | \$98,078  | \$76,360  |
| Average HH Income                  | \$136,293 | \$129,075 | \$103,614 |
|                                    |           |           |           |