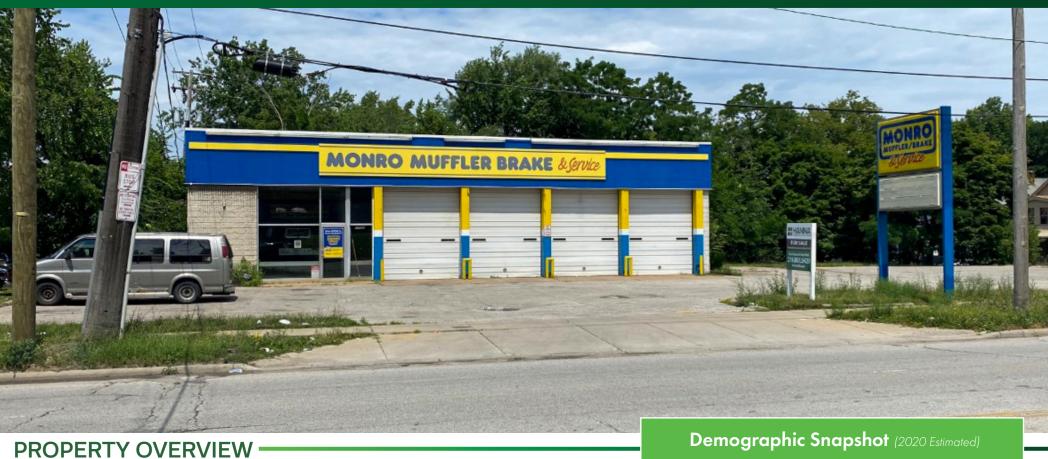

### Freestanding Auto Service Building 17625 Euclid Ave., Cleveland, OH 44112

- Freestanding auto service building available for sale
- 2,925 SF located on 0.5 acre corner parcel
- Located on Euclid Ave with over 24,000 VPD
- Great visibility with pylon signage
- Strong parking with over 25 spaces available
- For Sale: \$235,000