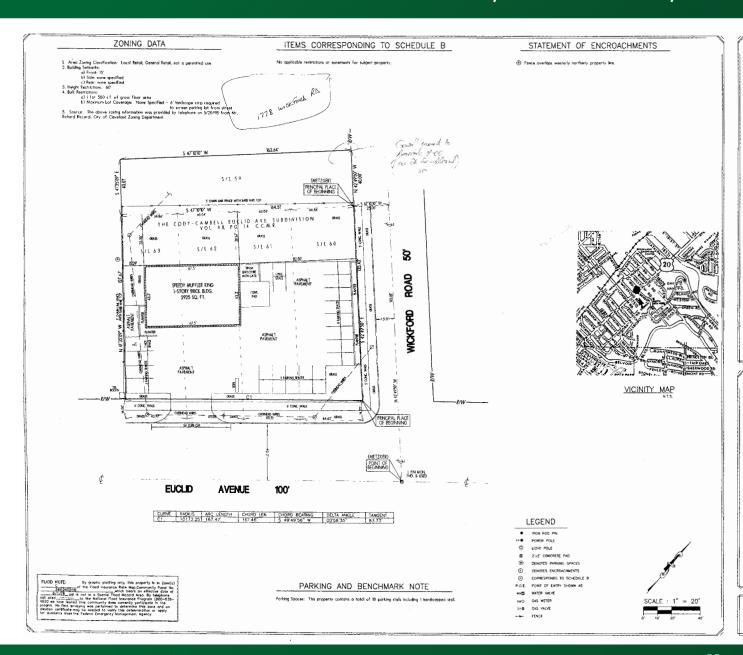

### LEGAL DESCRIPTION

Boginning at the northeasterly corner of S/L 60 of the aforementioned Cody-Compbell Euclid Avenue

theore 5 47 10101 W is distance of IA4.51 feet to the southeast corner of S/L 59:

thence N 41"35"09" W a distance of 40.01 feet to the northwesterly corner of S/L 59

thence 14.47°10′10° E.a.distance of 164.51 feet to the northeasterly corner of SAL 59;

Situates in the City of Cleveland, County of Cuyahaga and State of Chio and known as being part of Sublant Nos. 40, 45, 42 and 43 in the Cod+Compbell Euclid Avenue Subdivision of part of Original Euclid Township Late 9, 10 and 50 an shown by the recorded plant in Volume 48 of Mags, Joge M of Cuyahaga County Records, bounded and described as follows:

Lot Area: 21,826 S.F. 0.5011 Ac.

The i whigh referred to in this description are based on an assumed meridian and are used to decore ongles only. The basis of bearings for this describs in in 49°42°2°  $\xi$  along the Northwesterly side of Euclid Avenue (800) as referenced in the Piet of Survey proformed by Docaid E. Metzger Registered Surveyor: \$5-4095 for Speedy Mortfler King on July 24, 1978.

### ALTA/ACSM LAND TITLE SURVEY

SPEEDY MUFFLER KING 17625 EUCLID AVENUE

The property hereon described is the same as the pertinent property as described in Chicago Title insurance Company, Conventment No. 302620 effective date April 1, 1998 at 7:29 A.M.