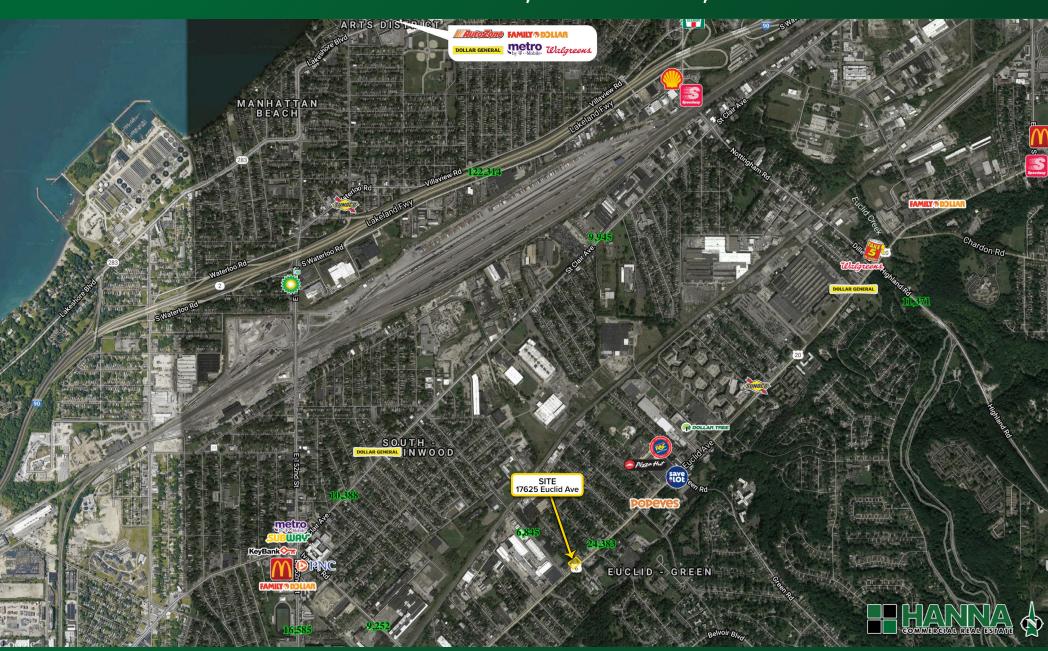

|                | 1 Mile   | 3 Miles  | 5 Miles  |
|----------------|----------|----------|----------|
| Population     | 15,595   | 110,855  | 256,102  |
| Households     | 7,664    | 52,365   | 117,553  |
| Median HH Inc  | \$29,495 | \$40,098 | \$48,827 |
| Average HH Inc | \$40,349 | \$53,593 | \$66,384 |
| Daytime Pop    | 3,633    | 26,689   | 228,839  |