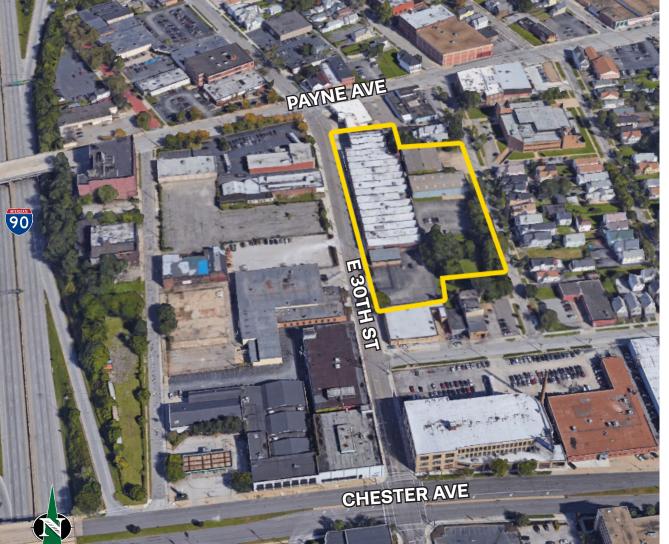

# 65,926 SF Industrial Building on 3.58 Acres 1771 East 30th Street, Cleveland, OH 44114

### **PROPERTY OVERVIEW**

•65,926 SF on 3.58 Acres Available
•Abundant Surface Parking
•5 Docks / 1 Drive-In Door
•Wet Sprinklered
•240/480 Heavy Power
•Excellent Highway Access
•Possible Warehouse & Office Space Available