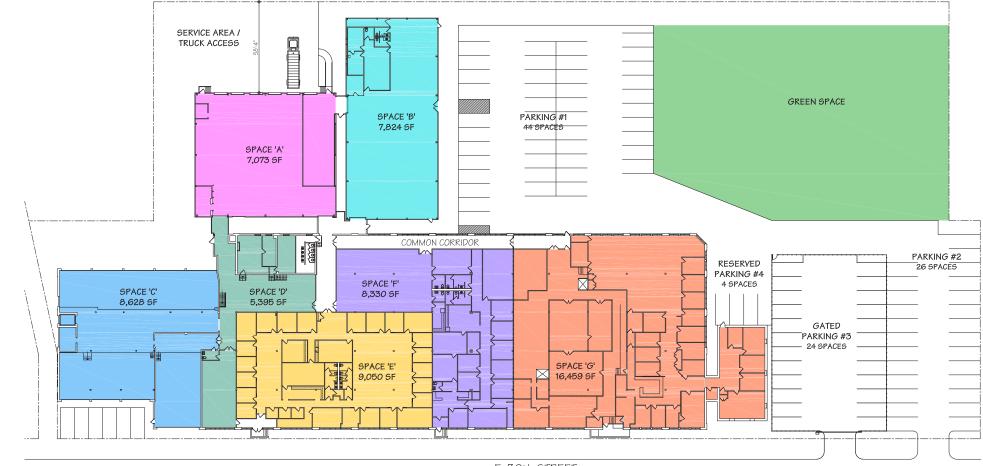

### **FOR SALE OR LEASE** 65,926 SF Industrial Building on 3.58 Acres 1771 East 30th Street, Cleveland, OH 44114

E. 30th STREET

| METROPOLITAN                                             | SPACE SUMMARY         |           | PARKING SUMMARY                | 📣 Otis Lithograph Co. Building |
|----------------------------------------------------------|-----------------------|-----------|--------------------------------|--------------------------------|
| ARCHITECTURE                                             | SPACE 'A'             | 7,073 SF  | PARKING #1 44                  |                                |
|                                                          | SPACE 'B'             | 7,824 SF  | PARKING #2 26<br>PARKING #3 24 | N 1771 E. 30th Street          |
| STUDIO                                                   | SPACE 'C'             | 8,628 SF  | PARKING #4 4                   |                                |
| 2310 Superior Avenue, Suite 240                          | SPACE 'D'             | 5,395 SF  |                                |                                |
| Cleveland, Ohio 44114<br>T: 216.623.0290 F: 216.623.0291 | SPACE 'E'             | 9,050 SF  | TOTAL PARKING 98 SPACES        |                                |
| www.metroarchstudio.com                                  | SPACE 'F'             | 10,000 SF |                                | <b>O'</b> 8' 16' 32' 64'       |
|                                                          | SPACE 'G'             | 16,865 SF |                                | May 03, 2017                   |
|                                                          | Total Leaseable Area: | 64,835 SF |                                |                                |