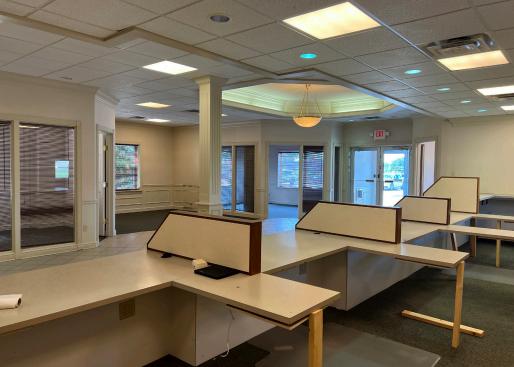

### **SPACE**

· Available: 3,890 SF

## PROPERTY INFORMATION

- · Endcap space with drive-thru
- · Near the busy intersection of Rt. 82 & Aurora Rd, which sees 23,500 VPD
- · Opportunity to create a covered patio
- 5 minutes from Aurora High School with over 1,000 student