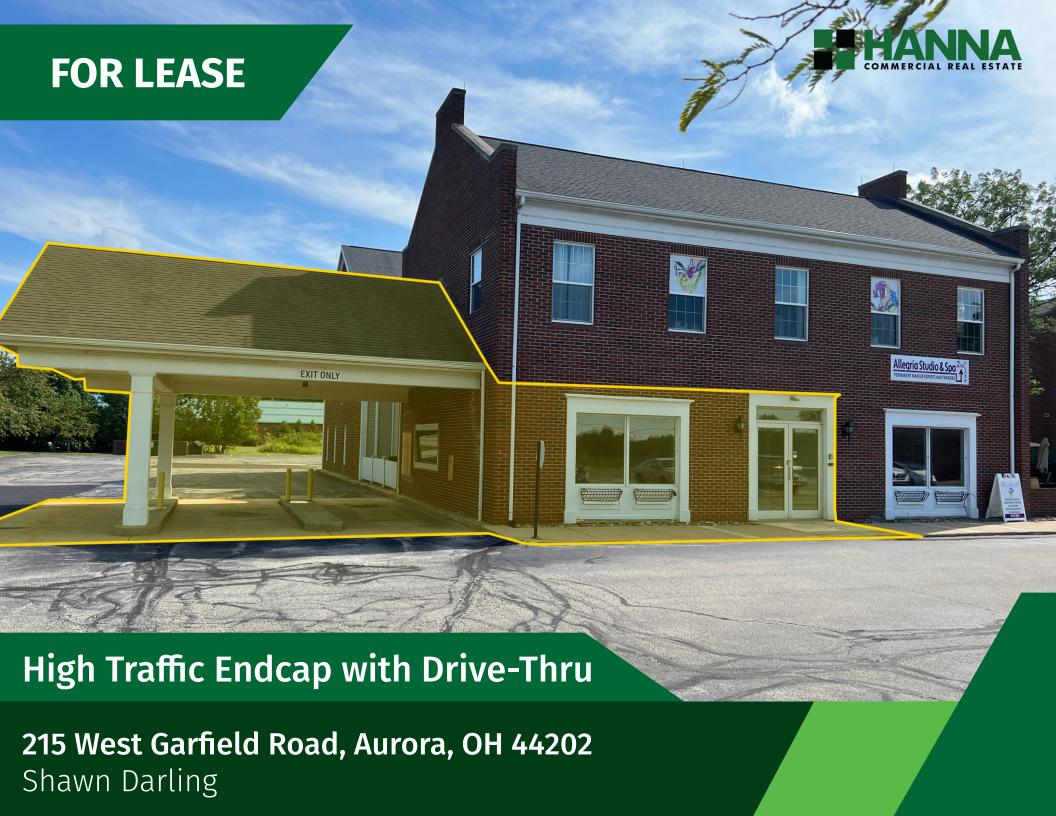

# 215 West Garfield Road

Aurora, OH 44202

## PROPERTY INFORMATION

- · Endcap space with drive-thru
- · Near the busy intersection of Rt. 82 & Aurora Rd, which sees 23,500 VPD
- · Opportunity to create a covered patio
- 5 minutes from Aurora High School with over 1,000 student