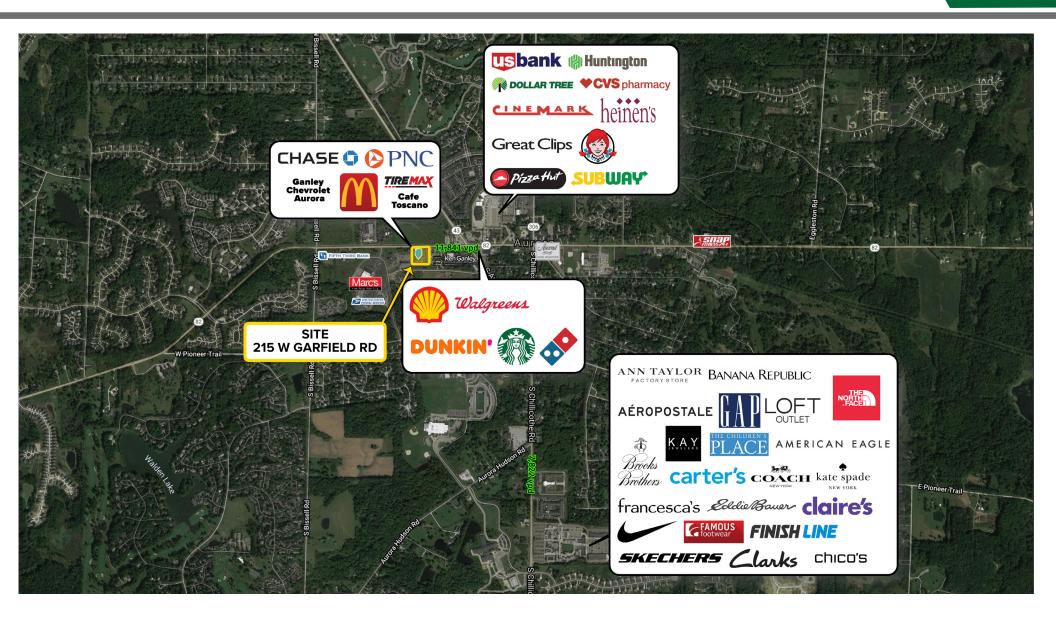

## PROPERTY INFORMATION

- · Endcap space with drive-thru
- · Near the busy intersection of Rt. 82 & Aurora Rd, which sees 23,500 VPD
- · Opportunity to create a covered patio
- 5 minutes from Aurora High School with over 1,000 student