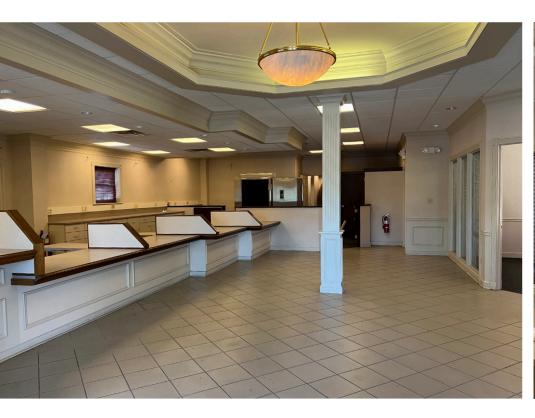

### **SPACE**

· Available: 3,890 SF

## PROPERTY INFORMATION

- · Endcap space with drive-thru
- · Near the busy intersection of Rt. 82 & Aurora Rd, which sees 23,500 VPD
- · Opportunity to create a covered patio
- 5 minutes from Aurora High School with over 1,000 student