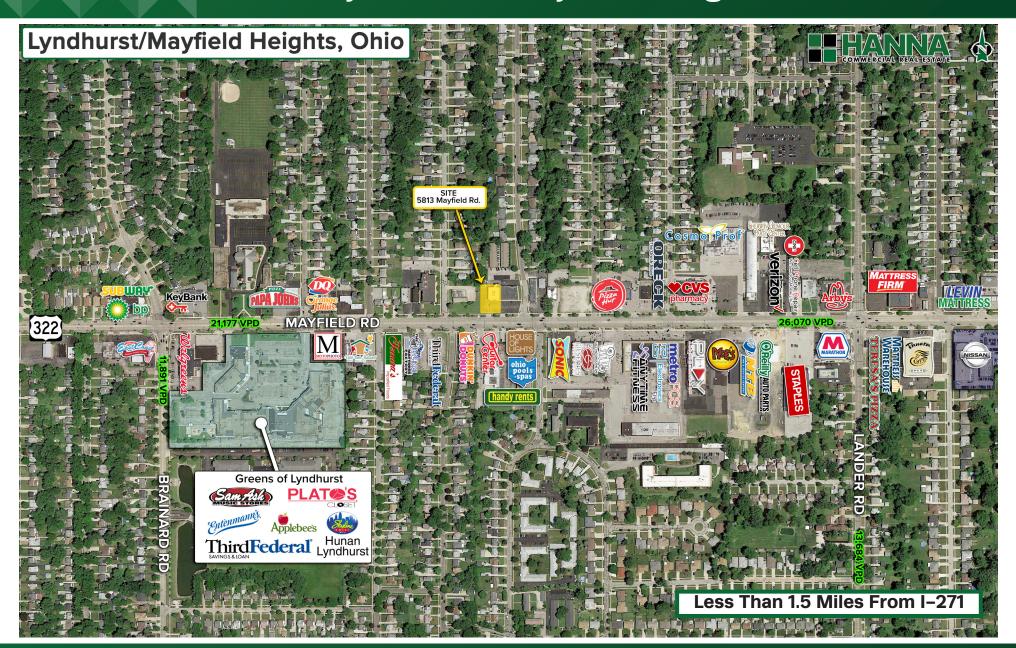

#### PROPERTY OVERVIEW

- · Exceptional Visibility on Mayfield Road with 104' Frontage; 26,070 VPD
- · 876 SF Ground Level Retail Space for Lease; up to 650 SF Office on 2nd Floor
- Building Located Across the Street from Planned Redevelopment of Mayland Shopping Center
- · Ample Parking
- Well Maintained Building with New Windows, Mechanical Units, and Roof Replaced
- · Competitive Lease Rates Available

**View in Google Maps** 

Julie Sabroff, CCIM

216.839.2029