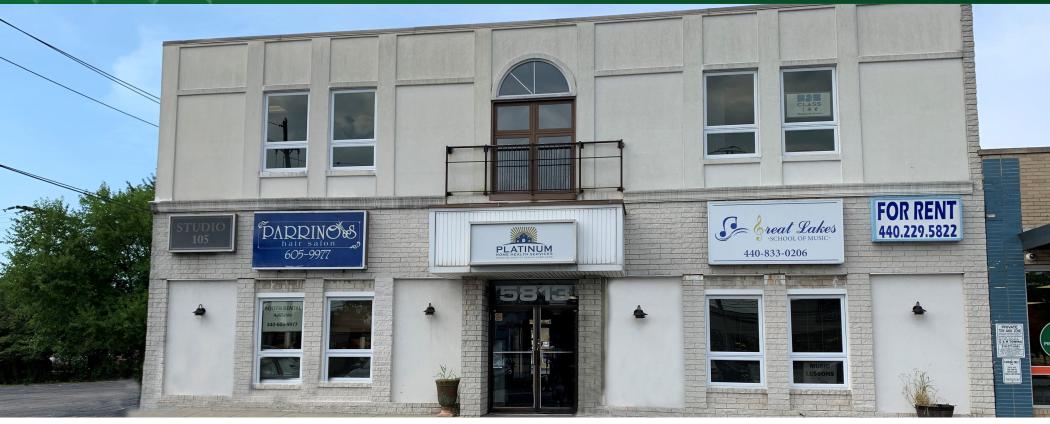

# FOR LEASE

## **250–1,500 SF Space For Lease** 5813 Mayfield Rd., Mayfield Heights, Ohio

#### PROPERTY OVERVIEW

- · Exceptional Visibility on Mayfield Road with 104' Frontage; 26,070 VPD
- · 876 SF Ground Level Retail Space for Lease; up to 650 SF Office on 2nd Floor
- Building Located Across the Street from Planned Redevelopment of Mayland Shopping Center
- · Ample Parking
- Well Maintained Building with New Windows, Mechanical Units, and Roof Replaced
- · Competitive Lease Rates Available