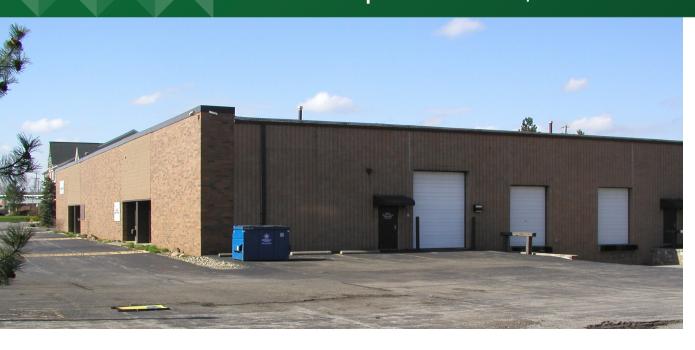

# **10,578 SF Office/Warehouse Space** 7792 Capital Blvd., Macedonia, Ohio 44056

#### **PROPERTY OVERVIEW**

- ·10,578 SF Total Area
- ·1,000 SF Office Area
- -9,578 SF Warehouse Area
- ·Located on 1.36 AC
- ·Masonry Construction
- ·Built in 1979
- ·16' Clear Height
- -1 Dock Door and 1 Drive-In Door

- ·Ample Parking
- -240 Volt/400Amp/3 Phase Power
- •Convenient access to I–271, I–480, Route 8 & The Ohio Turnpike
- New Roof 2019
- Located Near Restaurants, Shopping, and Business Districts
- -Offered For Lease at \$5.75 PSF