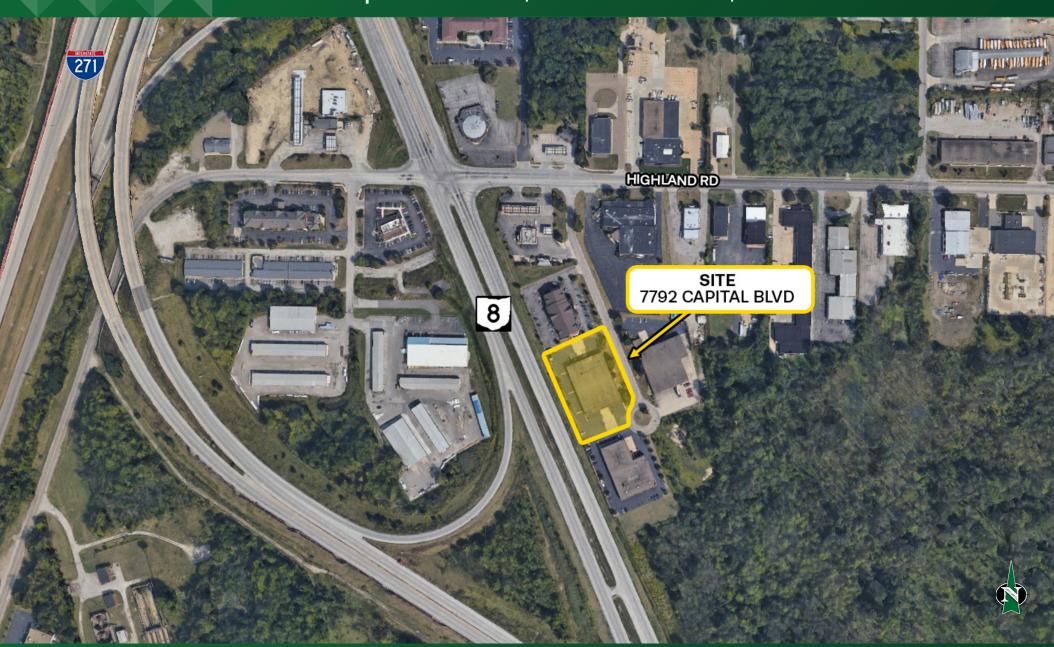

#### **PROPERTY OVERVIEW**

- ·10,578 SF Total Area
- ·1,000 SF Office Area
- -9,578 SF Warehouse Area
- ·Located on 1.36 AC
- ·Masonry Construction
- ·Built in 1979
- ·16' Clear Height
- -1 Dock Door and 1 Drive-In Door

- ·Ample Parking
- -240 Volt/400Amp/3 Phase Power
- •Convenient access to I–271, I–480, Route 8 & The Ohio Turnpike
- New Roof 2019
- Located Near Restaurants, Shopping, and Business Districts
- -Offered For Lease at \$5.75 PSF

View in Google Maps

David Stover, SIOR
☐ 216.839.2012

☐ DavidStover@HannaCRE.com