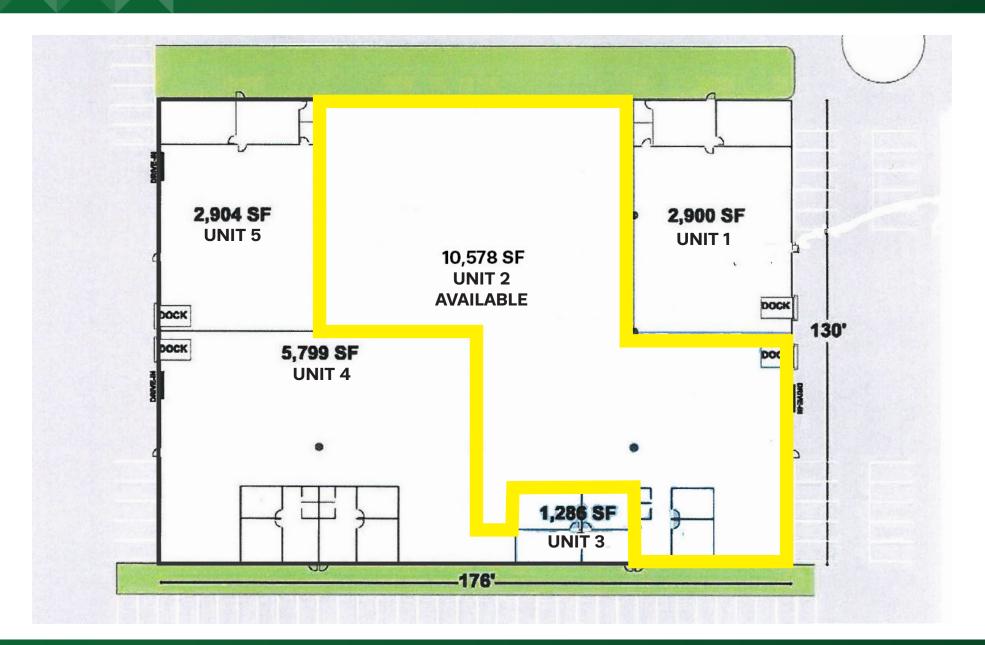

# **10,578 SF Office/Warehouse Space** 7792 Capital Blvd., Macedonia, Ohio 44056

#### **PROPERTY OVERVIEW**

- ·10,578 SF Total Area
- ·1,000 SF Office Area
- -9,578 SF Warehouse Area
- ·Located on 1.36 AC
- ·Masonry Construction
- ·Built in 1979
- ·16' Clear Height
- -1 Dock Door and 1 Drive-In Door