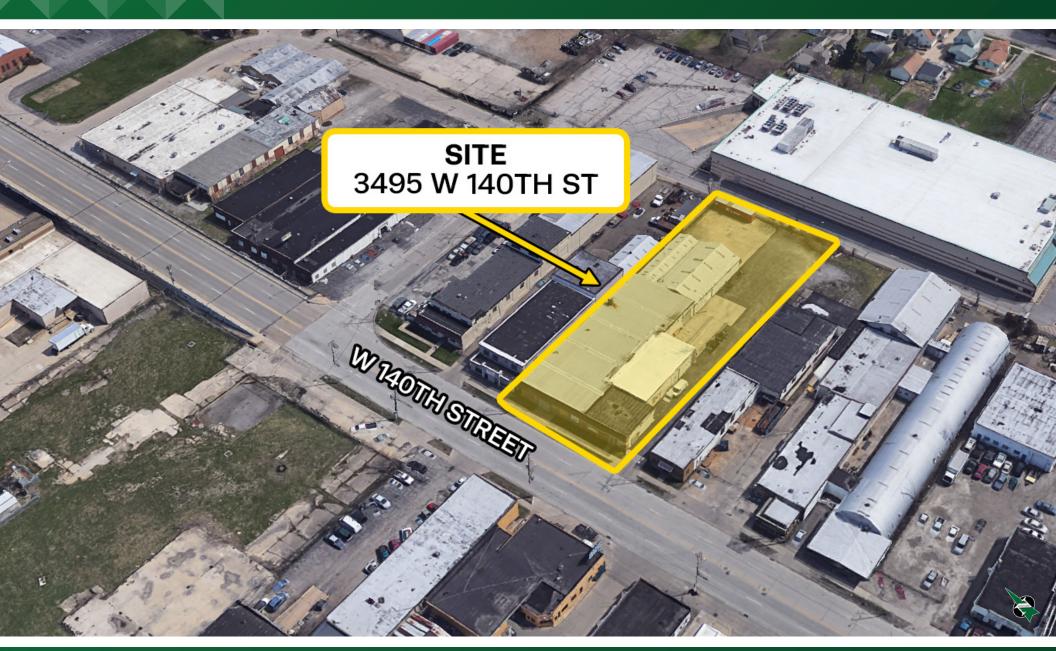

## Westpark Industrial Building Available 3495 W 140th Street, Cleveland, OH 44111

# Westpark Industrial Building Available 3495 W 140th Street, Cleveland, OH 44111