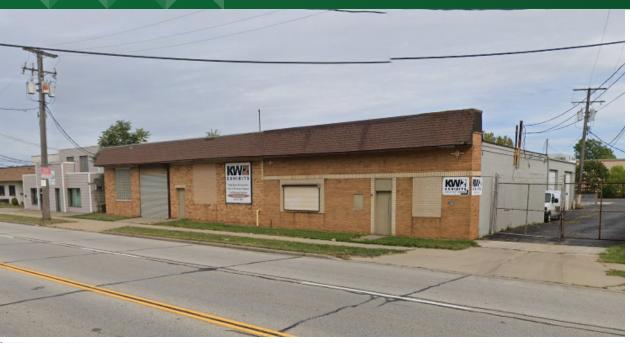

#### **PROPERTY OVERVIEW**

- · 7,700 Total SF Available
  - 6,900 SF of Warehouse Space
- 800 SF of Office Space
- · Located Minutes from I-90, I-71, I-480
- · 1 Drive-in
- · Crane Ready
- · Gated and Secured Lot
- · Great Frontage on W 140th
- · Ceiling Height 12'
- · Property is on 1 AC
- · 5.54/SF Gross
- CONTACT US TO LEARN MORE INFORMATION ON THE BUSINESS TODAY!