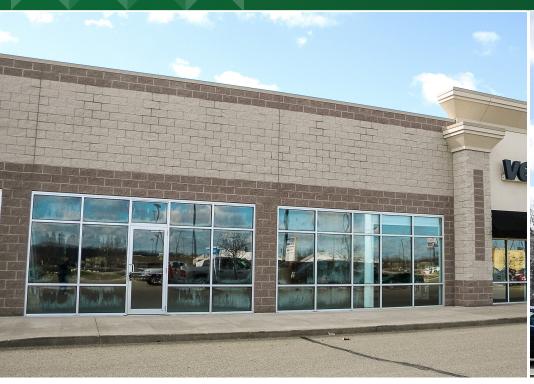

#### **PROPERTY OVERVIEW**

- 2,400 SF in Grocery Anchored Neighborhood Retail Center
- $\bullet$  Next to Verizon. Last space in Center
- High-visibility on US Route 250
- Signalized Intersection
- Ample Parking
- 7,500 VPD
- .4 Miles from I-71/US 250 Interchange
- Space on Center Signage
- Holiday Inn Express across the street. Hilton Garden Inn next door.
- Across from Walmart Super Center.