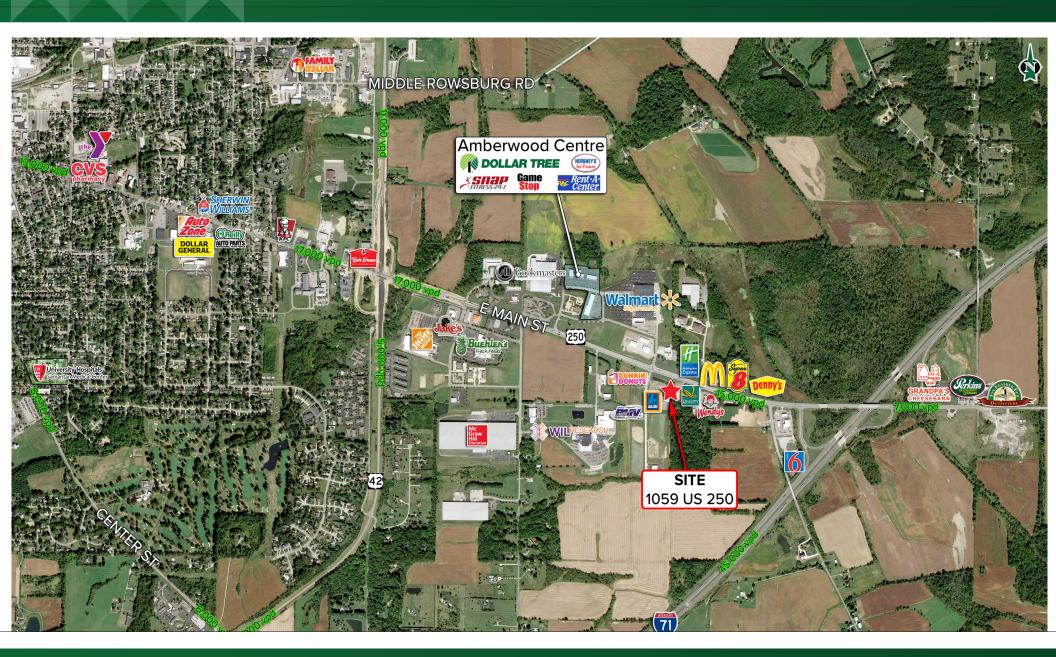

#### **PROPERTY OVERVIEW**

- 2,400 SF in Grocery Anchored Neighborhood Retail Center
- $\bullet$  Next to Verizon. Last space in Center
- High-visibility on US Route 250
- Signalized Intersection
- Ample Parking
- 7,500 VPD
- .4 Miles from I-71/US 250 Interchange
- Space on Center Signage
- Holiday Inn Express across the street. Hilton Garden Inn next door.
- Across from Walmart Super Center.