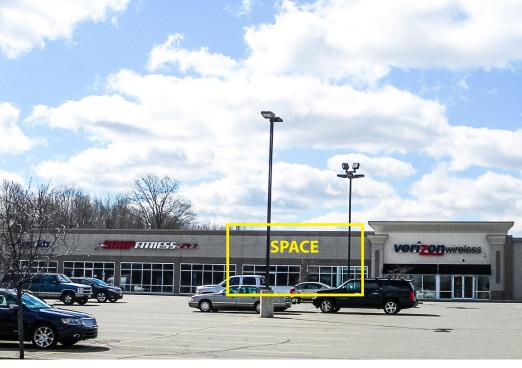

#### **PROPERTY OVERVIEW**

- 2,400 SF in Grocery Anchored Neighborhood Retail Center
- $\bullet$  Next to Verizon. Last space in Center
- High-visibility on US Route 250
- Signalized Intersection
- Ample Parking
- 7,500 VPD
- .4 Miles from I-71/US 250 Interchange
- Space on Center Signage
- Holiday Inn Express across the street. Hilton Garden Inn next door.
- Across from Walmart Super Center.