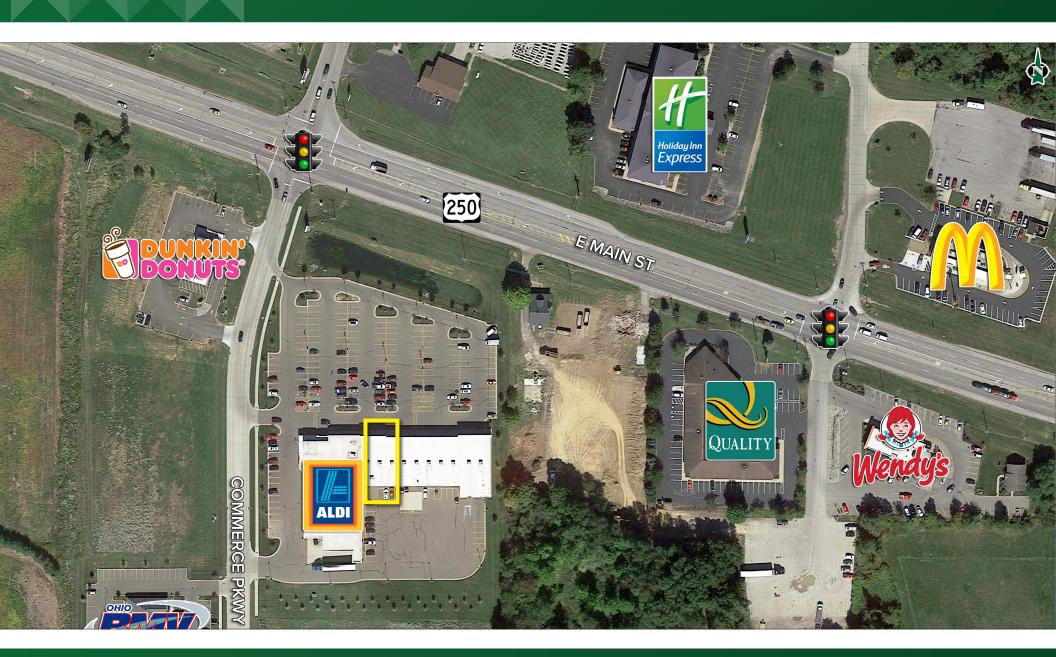

#### **PROPERTY OVERVIEW**

- 2,400 SF in Grocery Anchored Neighborhood Retail Center
- $\bullet$  Next to Verizon. Last space in Center
- High-visibility on US Route 250
- Signalized Intersection
- Ample Parking
- 7,500 VPD
- .4 Miles from I-71/US 250 Interchange
- Space on Center Signage
- Holiday Inn Express across the street. Hilton Garden Inn next door.
- Across from Walmart Super Center.