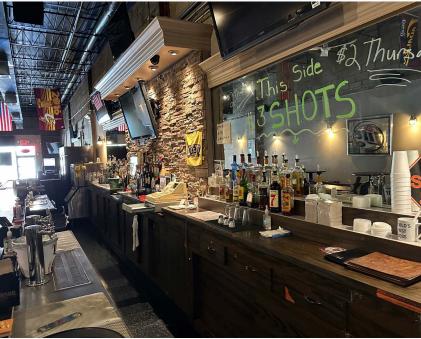

## **PROPERTY SUMMARY**

- Approximately 2,000 SF of retail space available, with potential for additional square footage if needed
- · Available exclusively to established businesses
- · Includes a fully equipped commercial kitchen
- Features two private restrooms
- Front patio space ideal for customer seating, display or seasonal use
- Located on Lakeshore Blvd with over 17,000 vpd
- · Surrounded by many local and regional retailers