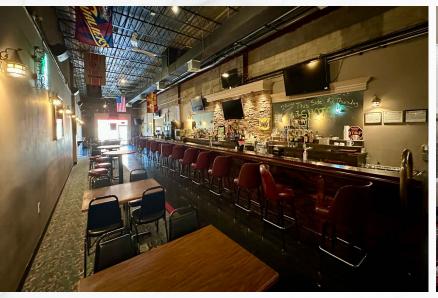

## **PROPERTY SUMMARY**

- Approximately 2,000 SF of retail space available, with potential for additional square footage if needed
- · Available exclusively to established businesses
- · Includes a fully equipped commercial kitchen
- Features two private restrooms
- Front patio space ideal for customer seating, display or seasonal use
- Located on Lakeshore Blvd with over 17,000 vpd
- · Surrounded by many local and regional retailers