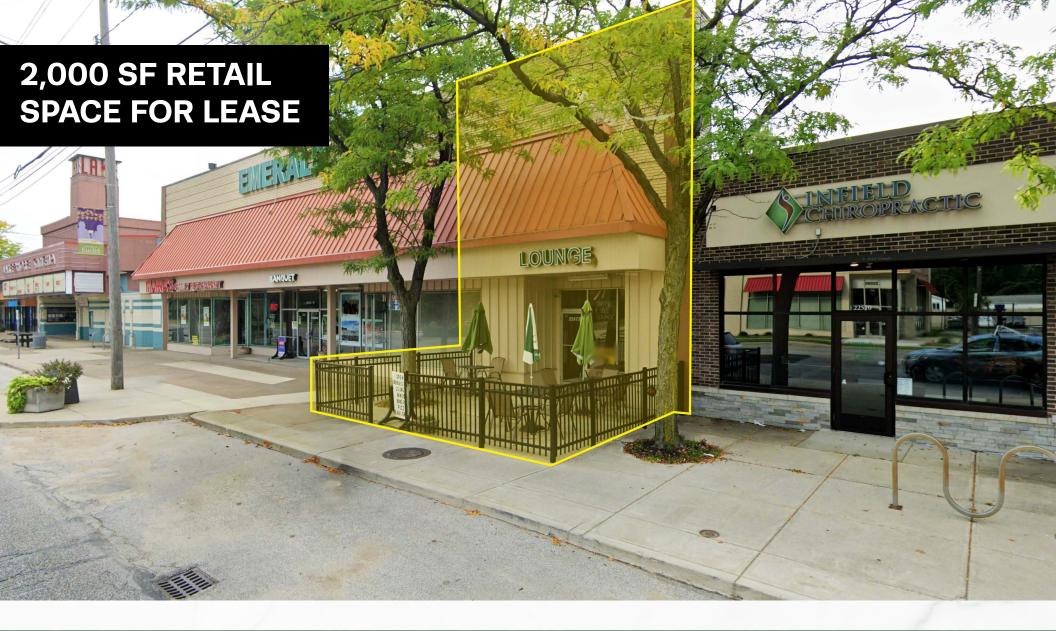

# 2,000 SF RETAIL SPACE FOR LEASE

22572 Lakeshore Blvd, Euclid, OH 44123

## **PROPERTY SUMMARY**

- Approximately 2,000 SF of retail space available, with potential for additional square footage if needed
- · Available exclusively to established businesses
- · Includes a fully equipped commercial kitchen
- Features two private restrooms
- Front patio space ideal for customer seating, display or seasonal use
- Located on Lakeshore Blvd with over 17,000 vpd
- · Surrounded by many local and regional retailers