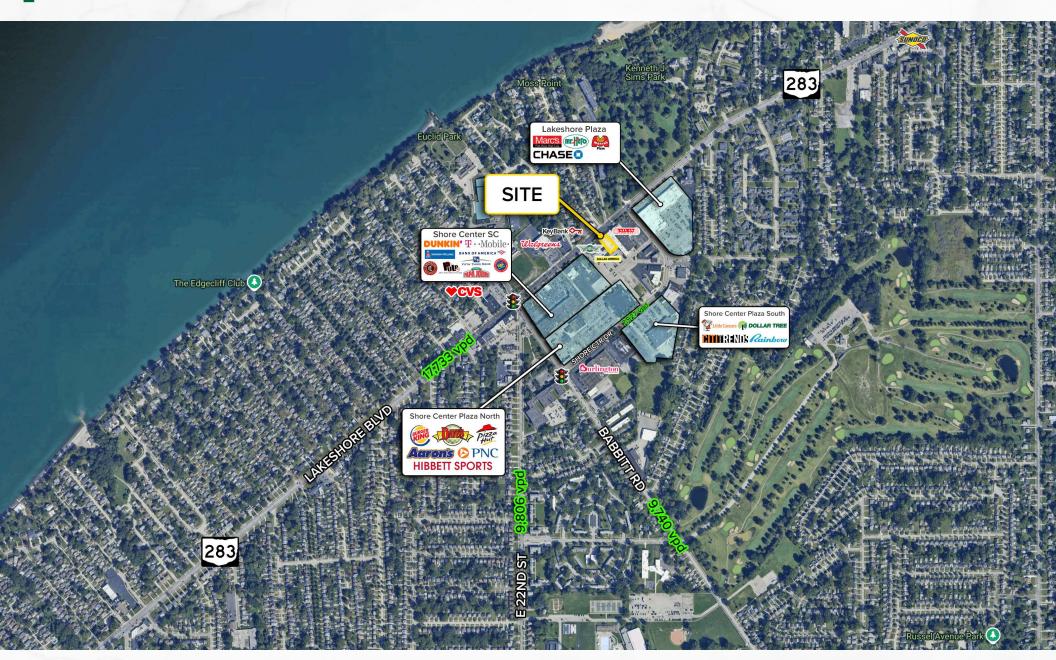

# 2,000 SF RETAIL SPACE FOR LEASE

22572 Lakeshore Blvd, Euclid, OH 44123

**MACRO AERIAL** 