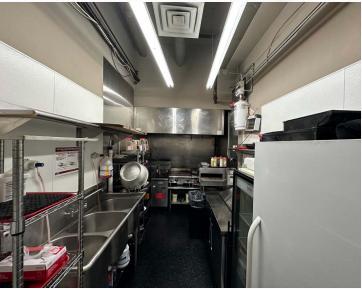

## **PROPERTY SUMMARY**

- Approximately 2,000 SF of retail space available, with potential for additional square footage if needed
- · Available exclusively to established businesses
- · Includes a fully equipped commercial kitchen
- Features two private restrooms
- Front patio space ideal for customer seating, display or seasonal use
- Located on Lakeshore Blvd with over 17,000 vpd
- · Surrounded by many local and regional retailers