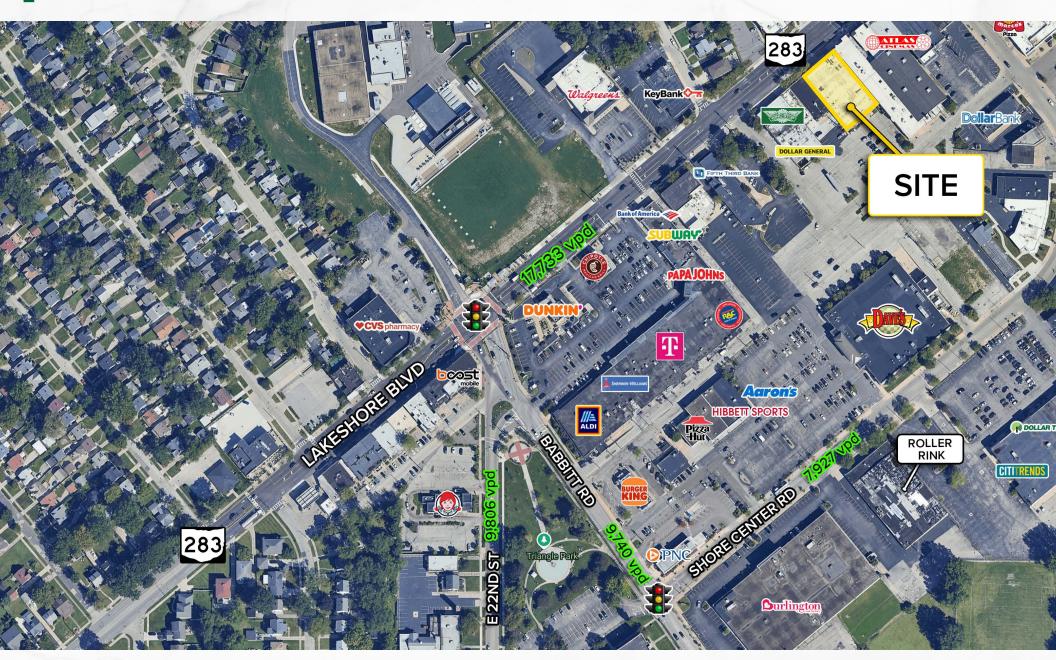

# 2,000 SF RETAIL SPACE FOR LEASE

22572 Lakeshore Blvd, Euclid, OH 44123

**MICRO AERIAL** 