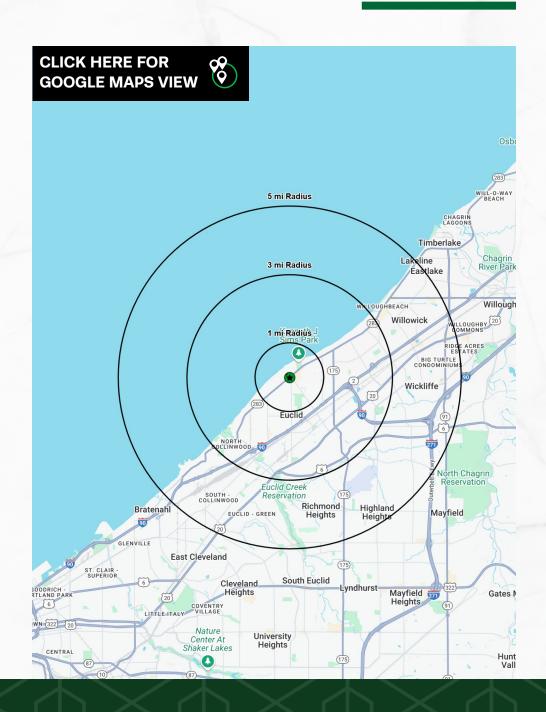

| DEMOGRAPHICS       | 1-MILE   | 3-MILE   | 5-MILE   |
|--------------------|----------|----------|----------|
| POPULATION         | 13,886   | 64,578   | 138,596  |
| HOUSEHOLDS         | 6,677    | 29,981   | 65,638   |
| AVERAGE HH INCOME  | \$75,163 | \$75,772 | \$80,318 |
| MEDIAN HH INCOME   | \$57,643 | \$58,597 | \$58,882 |
| DAYTIME POPULATION | 7,365    | 44,485   | 101,394  |

# 2,000 SF RETAIL SPACE FOR LEASE

22572 Lakeshore Blvd, Euclid, OH 44123

**MACRO AERIAL** 