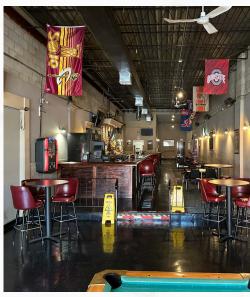

## **PROPERTY SUMMARY**

- Approximately 2,000 SF of retail space available, with potential for additional square footage if needed
- · Available exclusively to established businesses
- · Includes a fully equipped commercial kitchen
- Features two private restrooms
- Front patio space ideal for customer seating, display or seasonal use
- Located on Lakeshore Blvd with over 17,000 vpd
- · Surrounded by many local and regional retailers