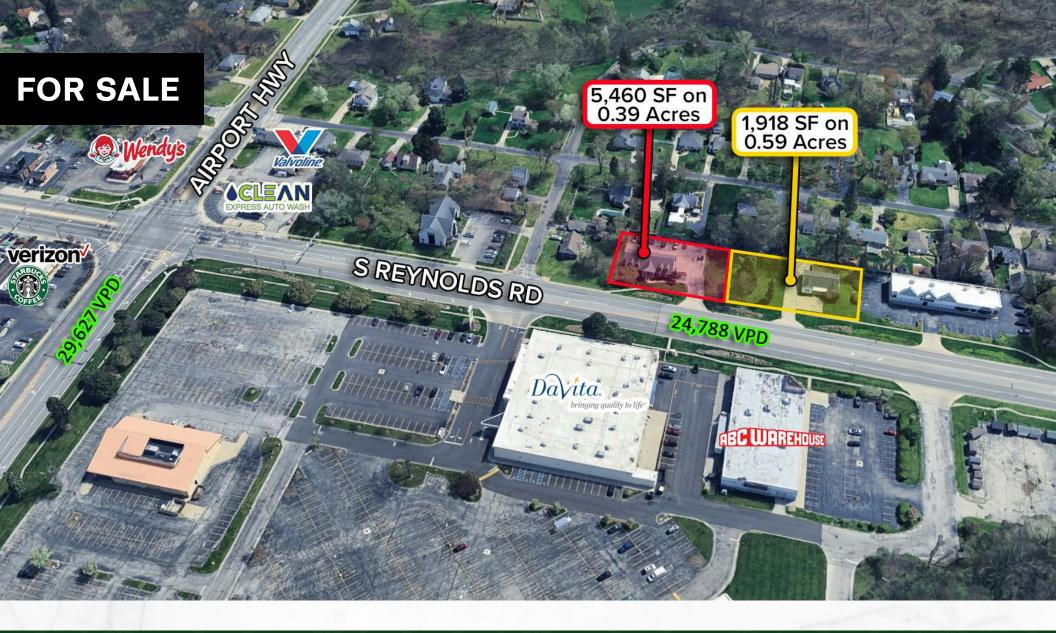

### **PROPERTY SUMMARY**

- Two parcels have a combined acreage of 0.99 with 375' of frontage on Reynolds Rd
- 5,460 SF clean office building built in 1988 on northern parcel (0.396 Acres)
- 1,918 SF vacant house sits on southern parcel (0.594 Acres)
- Great redevelopment opportunity near the intersection of Reynolds Rd and Airport Highway
- Many national retailers nearby, including Starbucks, Lowe's, and Wendy's
- 1.5 miles to I-475
- Asking Price: \$850,000

### **PROPERTY OVERVIEW**

1421 & 1445 S REYNOLDS RD, TOLEDO, OH 43615

**MICRO AERIAL** 

1421 & 1445 S REYNOLDS RD, TOLEDO, OH 43615

**MACRO AERIAL** 

1421 & 1445 S REYNOLDS RD, TOLEDO, OH 43615