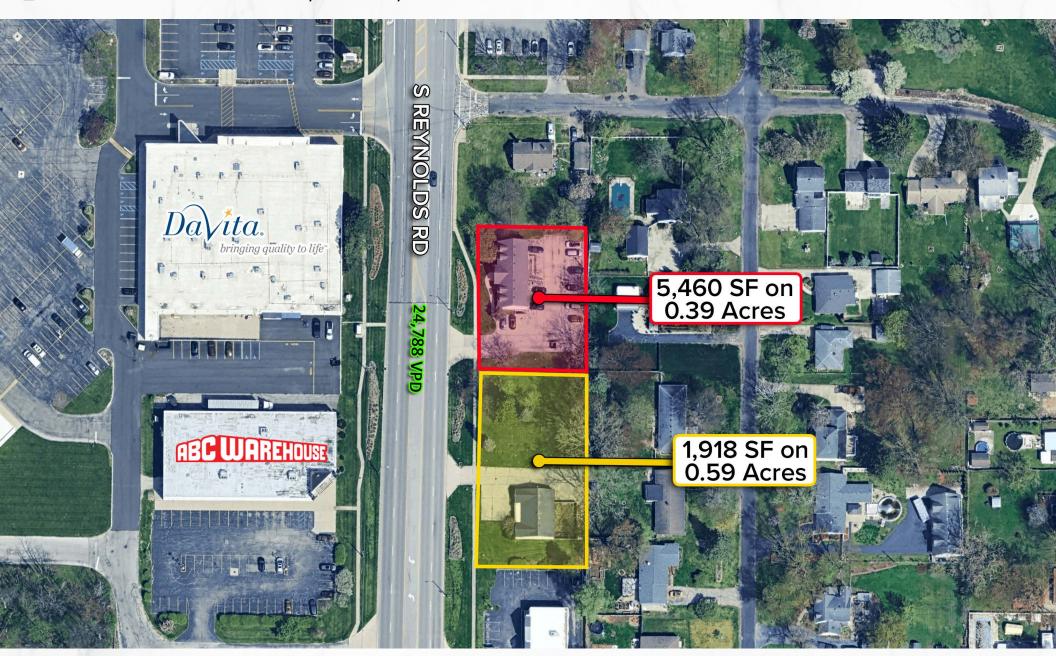

### **PROPERTY SUMMARY**

- Two parcels have a combined acreage of 0.99 with 375' of frontage on Reynolds Rd
- 5,460 SF clean office building built in 1988 on northern parcel (0.396 Acres)
- 1,918 SF vacant house sits on southern parcel (0.594 Acres)
- Great redevelopment opportunity near the intersection of Reynolds Rd and Airport Highway
- Many national retailers nearby, including Starbucks, Lowe's, and Wendy's
- 1.5 miles to I-475
- Asking Price: \$850,000

### **PROPERTY OVERVIEW**

1421 & 1445 S REYNOLDS RD, TOLEDO, OH 43615

**MICRO AERIAL** 

1421 & 1445 S REYNOLDS RD, TOLEDO, OH 43615

**MACRO AERIAL** 

1421 & 1445 S REYNOLDS RD, TOLEDO, OH 43615