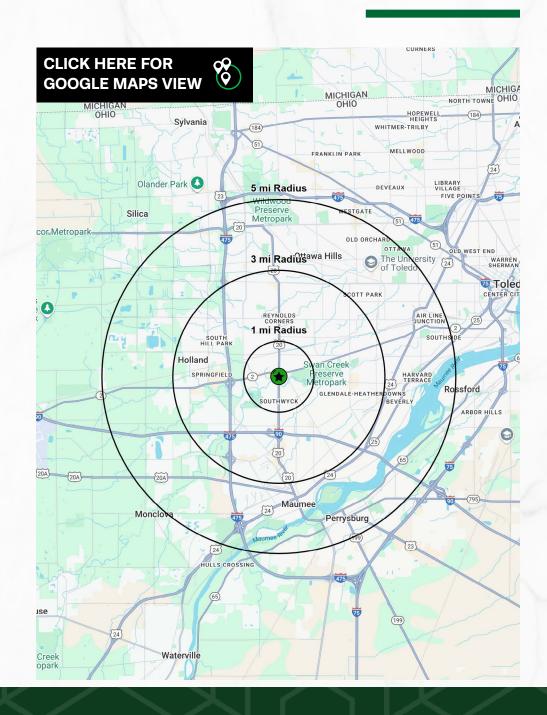

| DEMOGRAPHICS       | 1-MILE   | 3-MILE   | 5-MILE   |
|--------------------|----------|----------|----------|
| POPULATION         | 8,081    | 71,875   | 168,157  |
| HOUSEHOLDS         | 3,757    | 33,647   | 73,601   |
| AVERAGE HH INCOME  | \$69,505 | \$79,402 | \$99,224 |
| MEDIAN HH INCOME   | \$56,323 | \$61,294 | \$76,262 |
| DAYTIME POPULATION | 6,964    | 61,251   | 127,059  |

### **PROPERTY OVERVIEW**

1421 & 1445 S REYNOLDS RD, TOLEDO, OH 43615

**MICRO AERIAL** 

1421 & 1445 S REYNOLDS RD, TOLEDO, OH 43615

**MACRO AERIAL** 

1421 & 1445 S REYNOLDS RD, TOLEDO, OH 43615