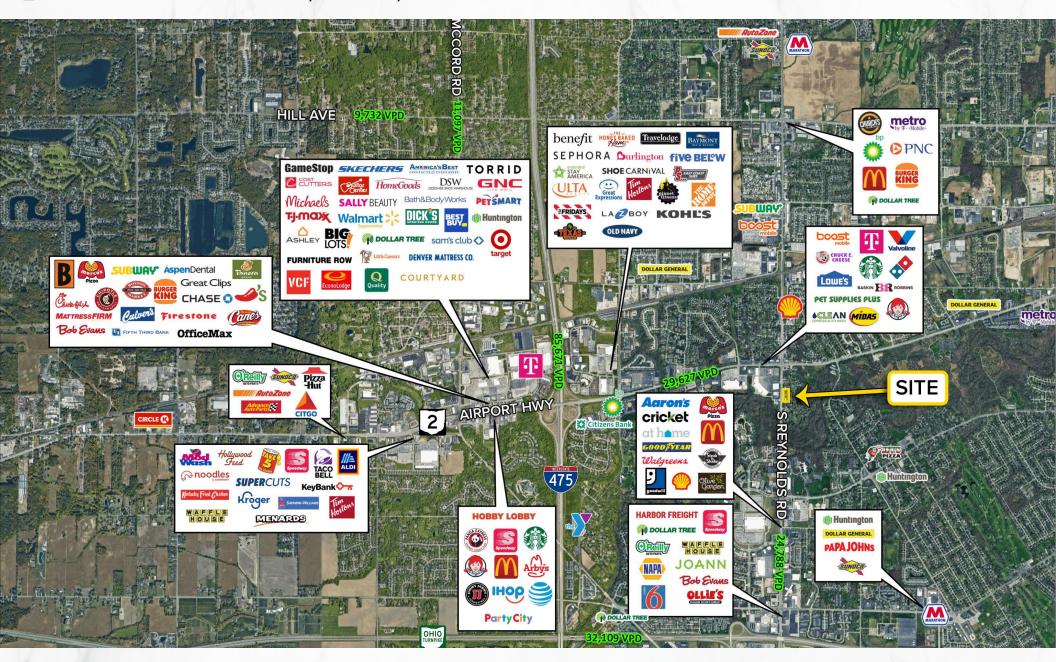

### **PROPERTY SUMMARY**

- Two parcels have a combined acreage of 0.99 with 375' of frontage on Reynolds Rd
- 5,460 SF clean office building built in 1988 on northern parcel (0.396 Acres)
- 1,918 SF vacant house sits on southern parcel (0.594 Acres)
- Great redevelopment opportunity near the intersection of Reynolds Rd and Airport Highway
- Many national retailers nearby, including Starbucks, Lowe's, and Wendy's
- 1.5 miles to I-475
- Asking Price: \$850,000

### **PROPERTY OVERVIEW**

1421 & 1445 S REYNOLDS RD, TOLEDO, OH 43615

**MICRO AERIAL** 

1421 & 1445 S REYNOLDS RD, TOLEDO, OH 43615

**MACRO AERIAL** 

1421 & 1445 S REYNOLDS RD, TOLEDO, OH 43615