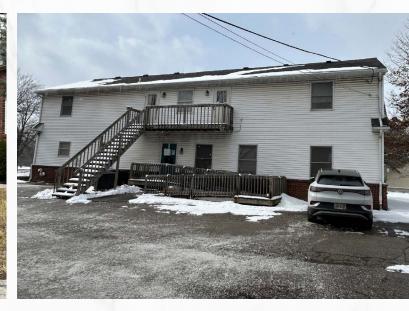

### **PROPERTY SUMMARY**

- Two parcels have a combined acreage of 0.99 with 375' of frontage on Reynolds Rd
- 5,460 SF clean office building built in 1988 on northern parcel (0.396 Acres)
- 1,918 SF vacant house sits on southern parcel (0.594 Acres)
- Great redevelopment opportunity near the intersection of Reynolds Rd and Airport Highway
- Many national retailers nearby, including Starbucks, Lowe's, and Wendy's
- 1.5 miles to I-475
- Asking Price: \$850,000

### **PROPERTY OVERVIEW**

1421 & 1445 S REYNOLDS RD, TOLEDO, OH 43615

**MICRO AERIAL** 

1421 & 1445 S REYNOLDS RD, TOLEDO, OH 43615

**MACRO AERIAL** 

1421 & 1445 S REYNOLDS RD, TOLEDO, OH 43615