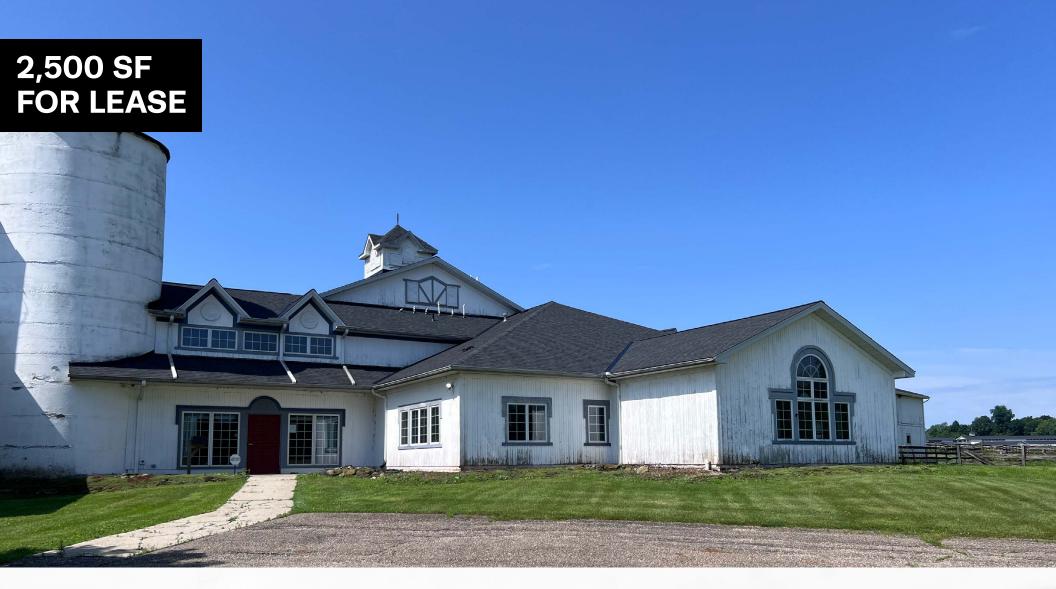

## **EXECUTIVE OFFICES FOR LEASE IN STREETSBORO**

8261 Diagonal Rd, Streetsboro, OH 44241

CONTACT:

**Chris Hondlik** ChrisHondlik@HannaCRE.com 216.861.5686

### **PROPERTY SUMMARY**

- 2,500 SF executive offices
- 5 private offices
- 10 person conference room
- Reception room
- Kitchen
- Abundant parking
- Scenic views around property
- Close proximity to I-480 and I-80