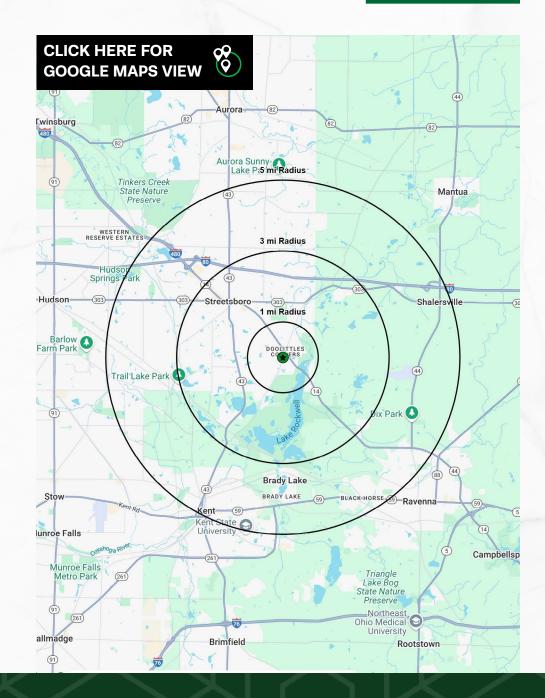

| DEMOGRAPHICS       | 1-MILE    | 3-MILE    | 5-MILE    |
|--------------------|-----------|-----------|-----------|
| POPULATION         | 1,273     | 12,740    | 53,720    |
| HOUSEHOLDS         | 540       | 5,404     | 21,375    |
| AVERAGE HH INCOME  | \$122,863 | \$116,508 | \$104,117 |
| MEDIAN HH INCOME   | \$108,809 | \$90,598  | \$79,117  |
| DAYTIME POPULATION | 400       | 6,464     | 41,160    |

### **MICRO AERIAL**