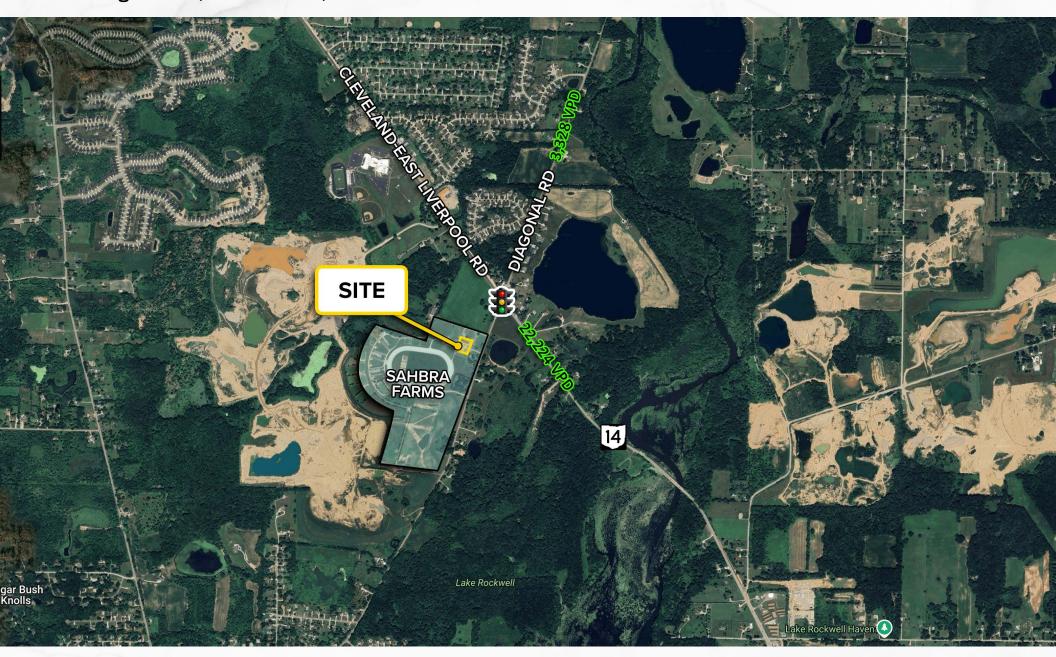

onal Rd, Streetsboro, OH 44241

CONTACT:

**Chris Hondlik** ChrisHondlik@HannaCRE.com 216.861.5686

### **PROPERTY OVERVIEW**

### **PROPERTY SUMMARY**

- 2,500 SF executive offices
- 5 private offices
- 10 person conference room
- Reception room
- Kitchen
- Abundant parking
- Scenic views around property
- Close proximity to I-480 and I-80

| DEMOGRAPHICS       | 1-MILE    | 3-MILE    | 5-MILE    |
|--------------------|-----------|-----------|-----------|
| POPULATION         | 1,273     | 12,740    | 53,720    |
| HOUSEHOLDS         | 540       | 5,404     | 21,375    |
| AVERAGE HH INCOME  | \$122,863 | \$116,508 | \$104,117 |
| MEDIAN HH INCOME   | \$108,809 | \$90,598  | \$79,117  |
| DAYTIME POPULATION | 400       | 6,464     | 41,160    |



### PICTURES





### **MICRO AERIAL**





#### MACRO AERIAL