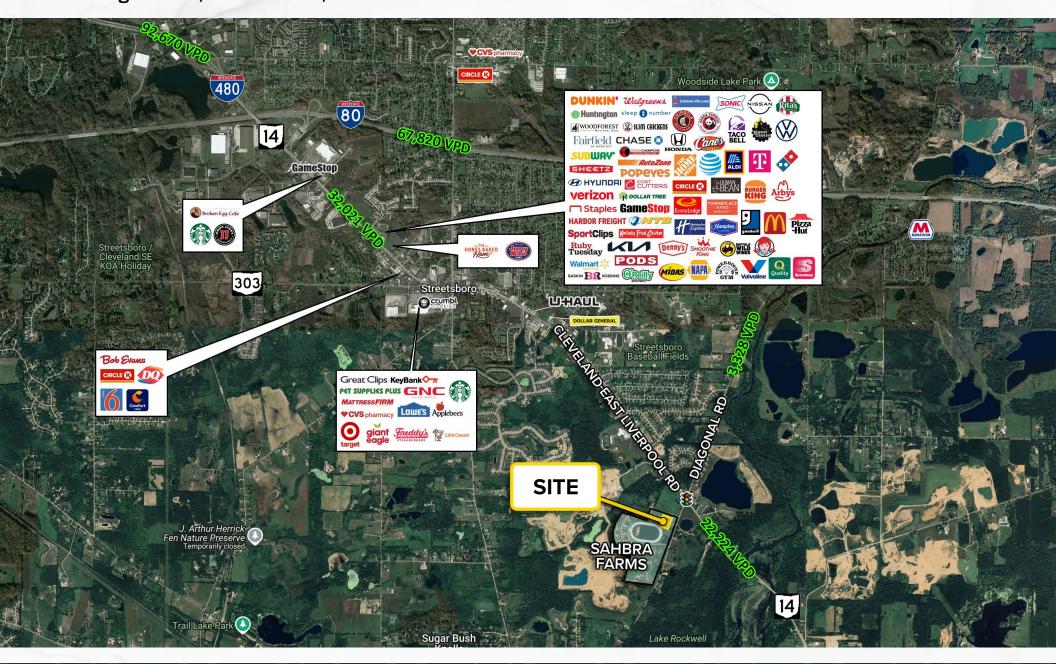

H 44241

CONTACT:

**Chris Hondlik** ChrisHondlik@HannaCRE.com 216.861.5686

### **PROPERTY OVERVIEW**

### **PROPERTY SUMMARY**

- 2,500 SF executive offices
- 5 private offices
- 10 person conference room
- Reception room
- Kitchen
- Abundant parking
- Scenic views around property
- Close proximity to I-480 and I-80

| DEMOGRAPHICS       | 1-MILE    | 3-MILE    | 5-MILE    |
|--------------------|-----------|-----------|-----------|
| POPULATION         | 1,273     | 12,740    | 53,720    |
| HOUSEHOLDS         | 540       | 5,404     | 21,375    |
| AVERAGE HH INCOME  | \$122,863 | \$116,508 | \$104,117 |
| MEDIAN HH INCOME   | \$108,809 | \$90,598  | \$79,117  |
| DAYTIME POPULATION | 400       | 6,464     | 41,160    |



### PICTURES





### **MICRO AERIAL**





#### MACRO AERIAL