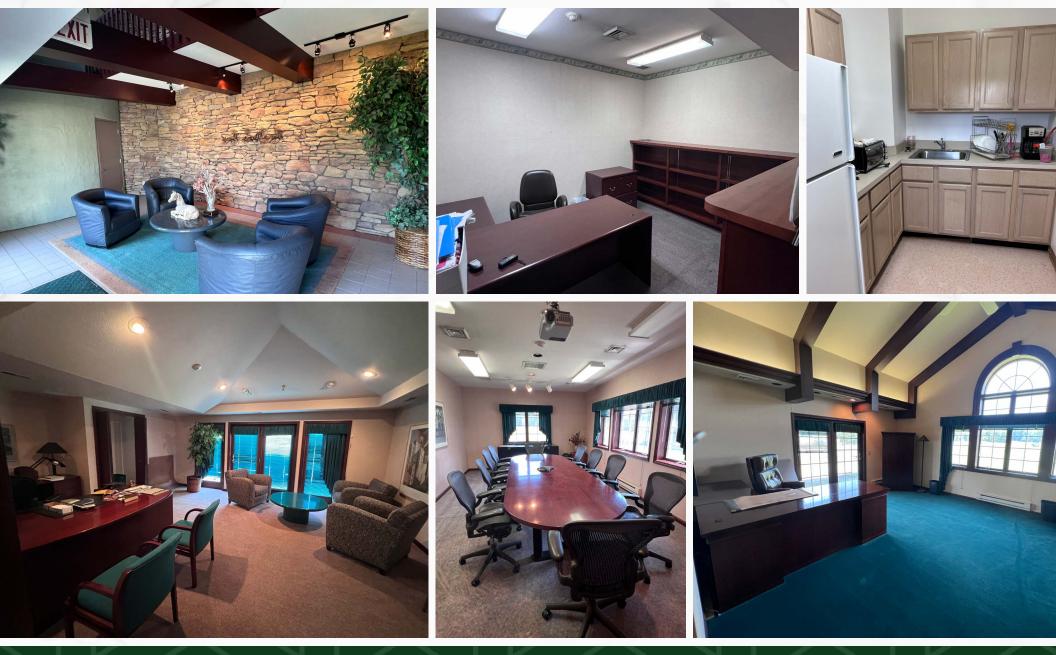

N STREETSBORO**

8261 Diagonal Rd, Streetsboro, OH 44241

CONTACT:

**Chris Hondlik** ChrisHondlik@HannaCRE.com 216.861.5686

### **PROPERTY OVERVIEW**

### **PROPERTY SUMMARY**

- 2,500 SF executive offices
- 5 private offices
- 10 person conference room
- Reception room
- Kitchen
- Abundant parking
- Scenic views around property
- Close proximity to I-480 and I-80

| DEMOGRAPHICS       | 1-MILE    | 3-MILE    | 5-MILE    |
|--------------------|-----------|-----------|-----------|
| POPULATION         | 1,273     | 12,740    | 53,720    |
| HOUSEHOLDS         | 540       | 5,404     | 21,375    |
| AVERAGE HH INCOME  | \$122,863 | \$116,508 | \$104,117 |
| MEDIAN HH INCOME   | \$108,809 | \$90,598  | \$79,117  |
| DAYTIME POPULATION | 400       | 6,464     | 41,160    |



### PICTURES





### **MICRO AERIAL**





#### MACRO AERIAL