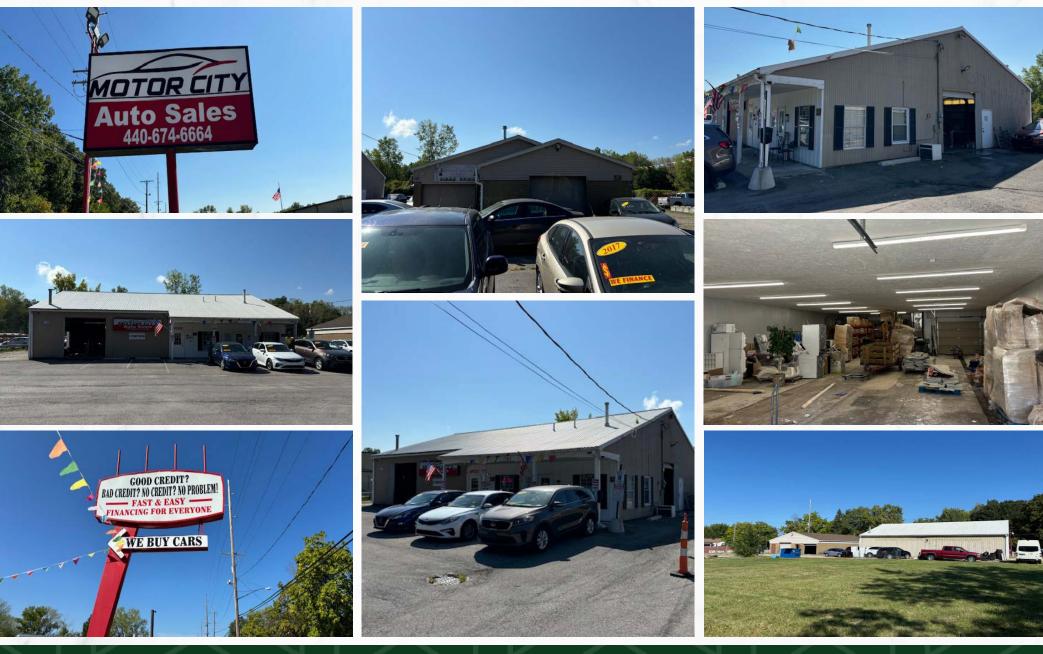

r @HannaCRE.com 216.839.2012

### **PROPERTY SUMMARY**

- 5,506 SF retail property on 1.42 Acres Lorain, OH
- Located on Colorado Ave with over 15,000 vpd
- Close proximity to major roadway OH-6 with over 12,000 vehicles per day
- Join many other retailers in the area such as; Wendy's Mcdonalds, Discount Drug Mart, Dollar Tree and more!
- Offer for Sale \$695,000

| DEMOGRAPHICS       | 1-MILE   | 3-MILE   | 5-MILE   |
|--------------------|----------|----------|----------|
| POPULATION         | 7,303    | 52,842   | 91,747   |
| HOUSEHOLDS         | 3,056    | 21,727   | 38,469   |
| AVERAGE HH INCOME  | \$62,086 | \$61,575 | \$76,649 |
| MEDIAN HH INCOME   | \$50,330 | \$46,451 | \$58,697 |
| DAYTIME POPULATION | 4,763    | 33,024   | 61,374   |

#### PROPERTY OVERVIEW



### PICTURES





#### **MICRO AERIAL**





### MACRO AERIAL