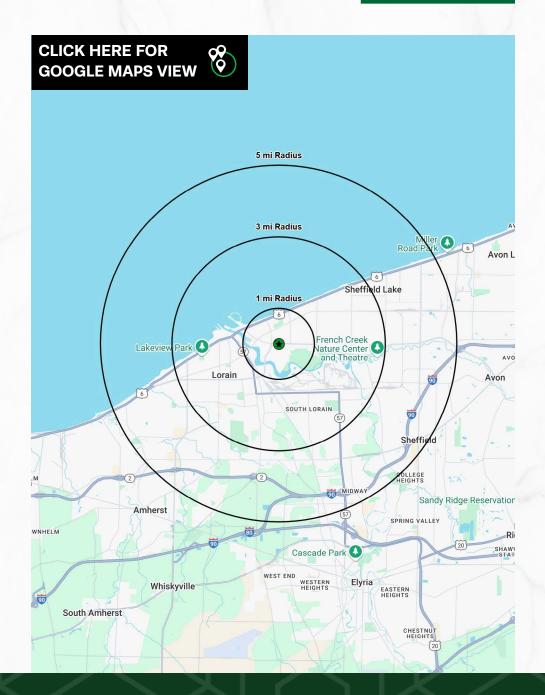

| DEMOGRAPHICS       | 1-MILE   | 3-MILE   | 5-MILE   |
|--------------------|----------|----------|----------|
| POPULATION         | 7,303    | 52,842   | 91,747   |
| HOUSEHOLDS         | 3,056    | 21,727   | 38,469   |
| AVERAGE HH INCOME  | \$62,086 | \$61,575 | \$76,649 |
| MEDIAN HH INCOME   | \$50,330 | \$46,451 | \$58,697 |
| DAYTIME POPULATION | 4,763    | 33,024   | 61,374   |