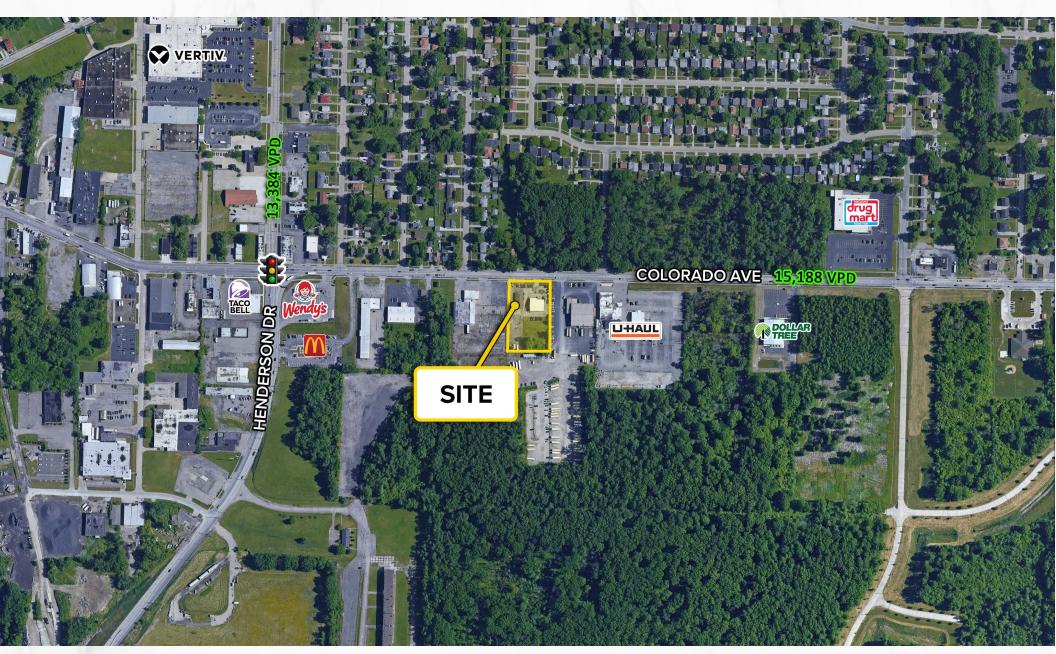

### **PROPERTY SUMMARY**

- 5,506 SF retail property on 1.42 Acres Lorain, OH
- Located on Colorado Ave with over 15,000 vpd
- Close proximity to major roadway OH-6 with over 12,000 vehicles per day
- Join many other retailers in the area such as; Wendy's Mcdonalds, Discount Drug Mart, Dollar Tree and more!
- Offer for Sale \$695,000

#### **MICRO AERIAL**