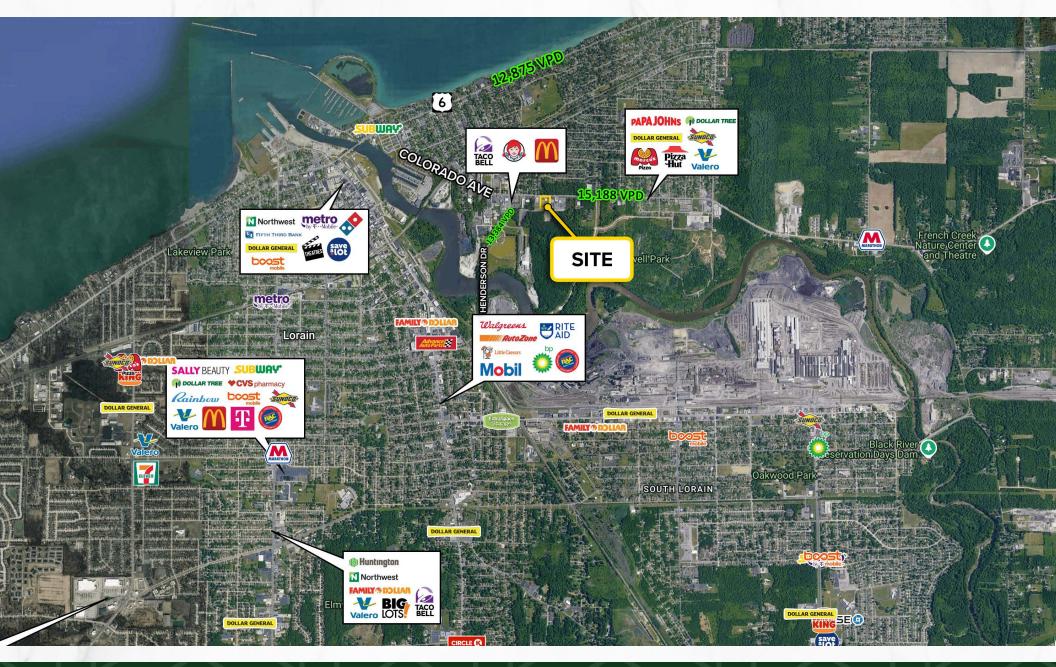

### **PROPERTY SUMMARY**

- 5,506 SF retail property on 1.42 Acres Lorain, OH
- Located on Colorado Ave with over 15,000 vpd
- Close proximity to major roadway OH-6 with over 12,000 vehicles per day
- Join many other retailers in the area such as; Wendy's Mcdonalds, Discount Drug Mart, Dollar Tree and more!
- Offer for Sale \$695,000

### MACRO AERIAL