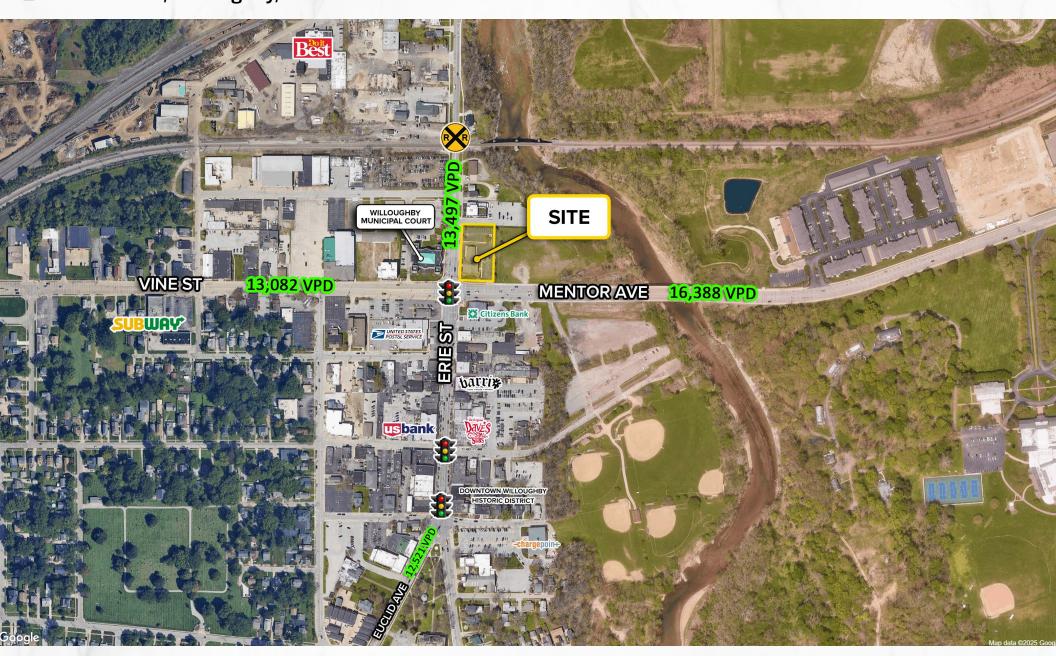

#### **PROPERTY SUMMARY**

- 4,149 SF retail space for lease in Willoughby Ohio!
- Hard corner site available for lease, ground lease, or redevelopment
- Over 13,000 VPD daily on Erie St and 16,000+ vpd on Mentor Ave
- · Close highway access to OH-2 and I-90
- Join local retailers in historic downtown such as; Citizen's Bank, Firefighter's Community Credit Union, Sage Karma Kitchen, Subway, Barrio Tacos, and many more!