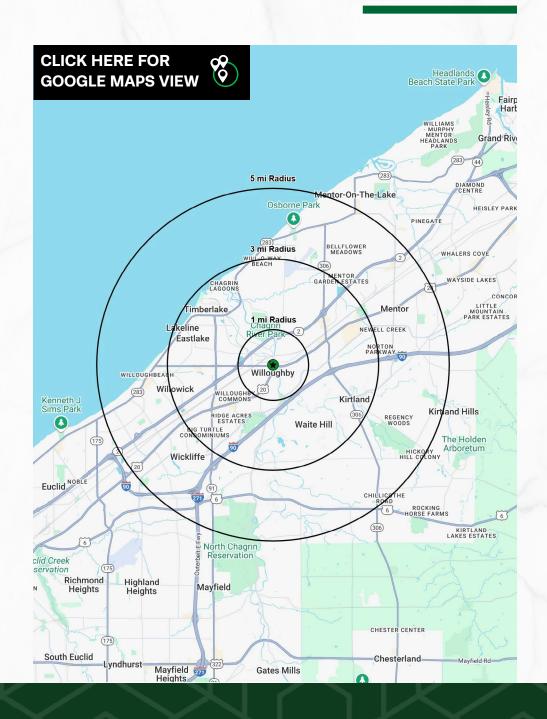

| DEMOGRAPHICS       | 1-MILE    | 3-MILE    | 5-MILE    |
|--------------------|-----------|-----------|-----------|
| POPULATION         | 4,966     | 50,270    | 111,923   |
| HOUSEHOLDS         | 2,426     | 23,673    | 51,543    |
| AVERAGE HH INCOME  | \$105,479 | \$101,298 | \$106,919 |
| MEDIAN HH INCOME   | \$85,074  | \$76,190  | \$79,078  |
| DAYTIME POPULATION | 5,239     | 48,566    | 90,672    |