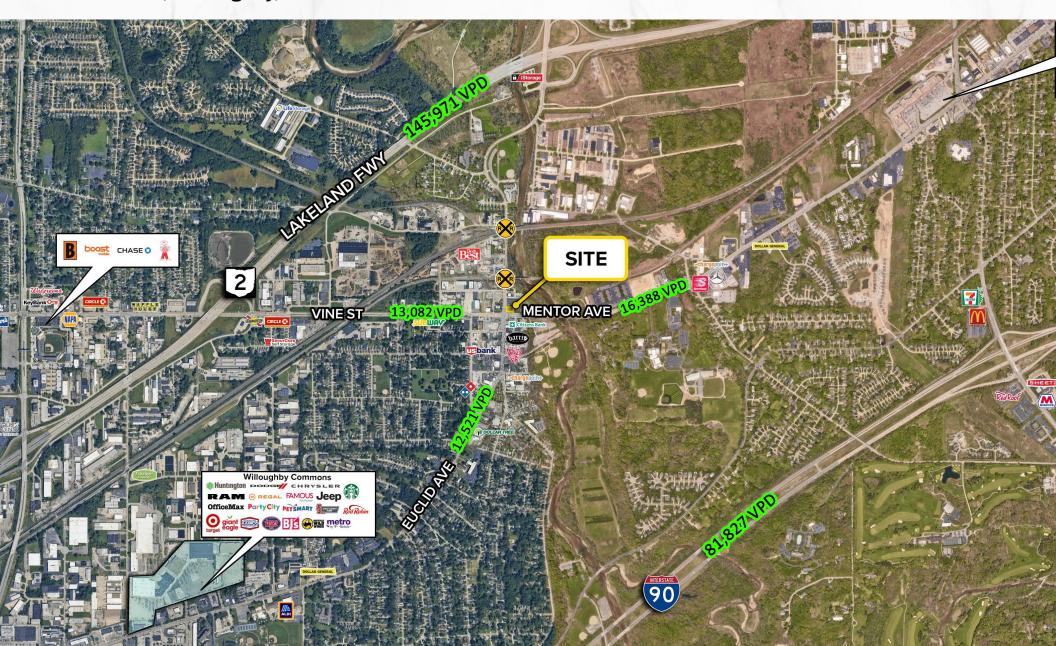

#### **PROPERTY SUMMARY**

- 4,149 SF retail space for lease in Willoughby Ohio!
- Hard corner site available for lease, ground lease, or redevelopment
- Over 13,000 VPD daily on Erie St and 16,000+ vpd on Mentor Ave
- · Close highway access to OH-2 and I-90
- Join local retailers in historic downtown such as; Citizen's Bank, Firefighter's Community Credit Union, Sage Karma Kitchen, Subway, Barrio Tacos, and many more!