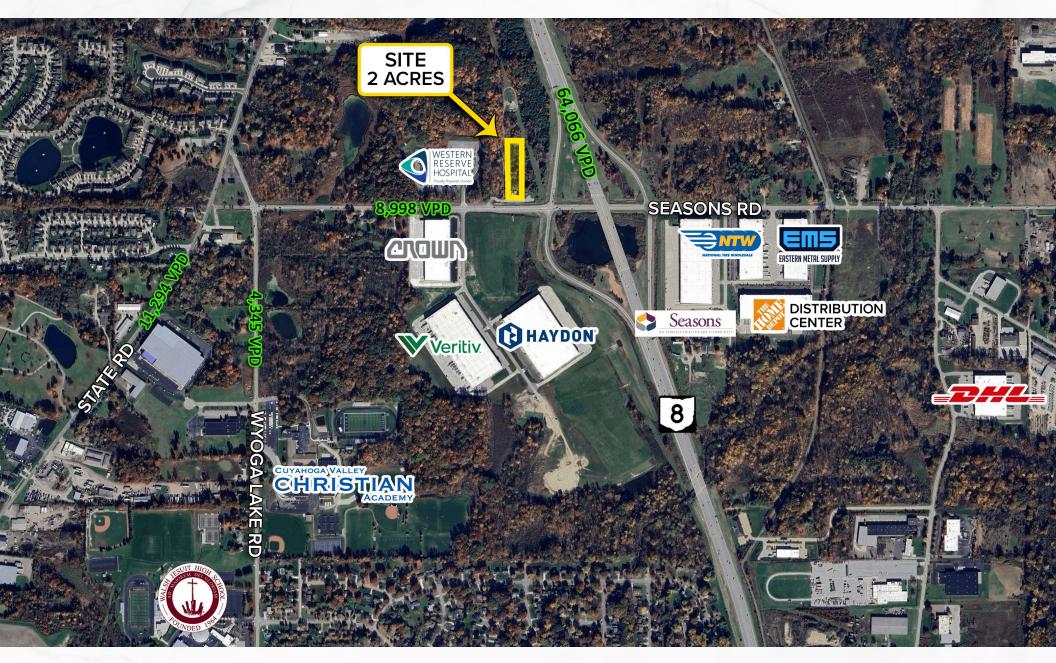

### **PROPERTY SUMMARY**

- 2–Acre Land Parcel on Seasons Rd near Route 8 in Summit County
- 64,000+ VPD on Rt-8 & 8,900 VPD on Seasons Rd
- Join: Western Reserve Heath Center / Crown Lift Trucks / Home Depot Distribution Center / Veritiv / NTW
- Private Access Rd / All Utilities On-site
- Great Highway Visibility
- Zoning: District 8 Industrial / Business Park

#### **MICRO AERIAL**

271 Seasons Rd, Hudson, OH 44224