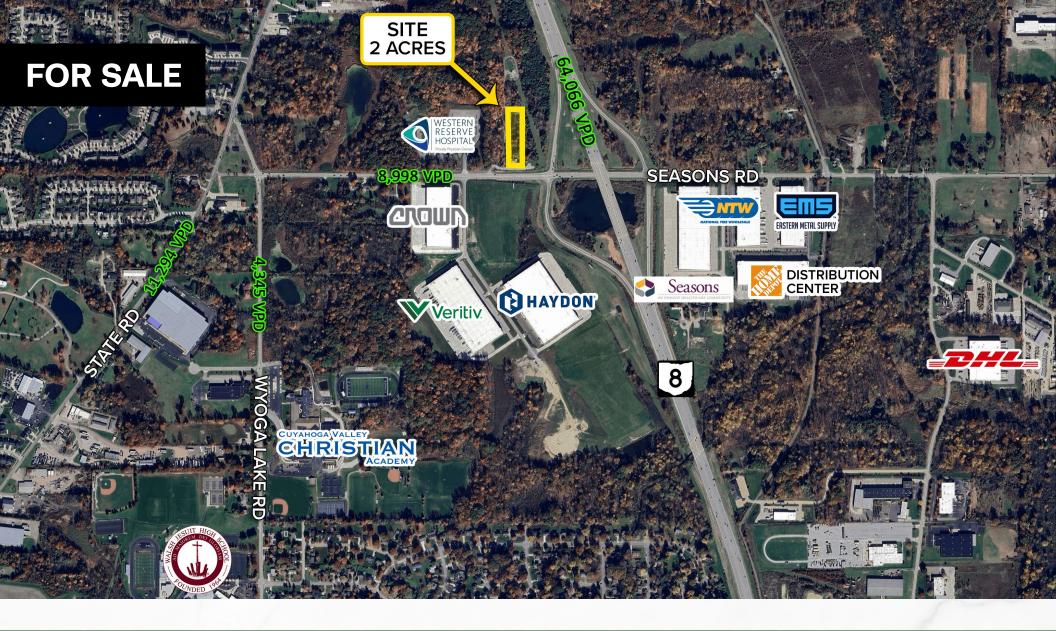

### **PROPERTY SUMMARY**

- 2–Acre Land Parcel on Seasons Rd near Route 8 in Summit County
- 64,000+ VPD on Rt-8 & 8,900 VPD on Seasons Rd
- Join: Western Reserve Heath Center / Crown Lift Trucks / Home Depot Distribution Center / Veritiv / NTW
- Private Access Rd / All Utilities On-site
- Great Highway Visibility
- Zoning: District 8 Industrial / Business Park

#### **MICRO AERIAL**

271 Seasons Rd, Hudson, OH 44224