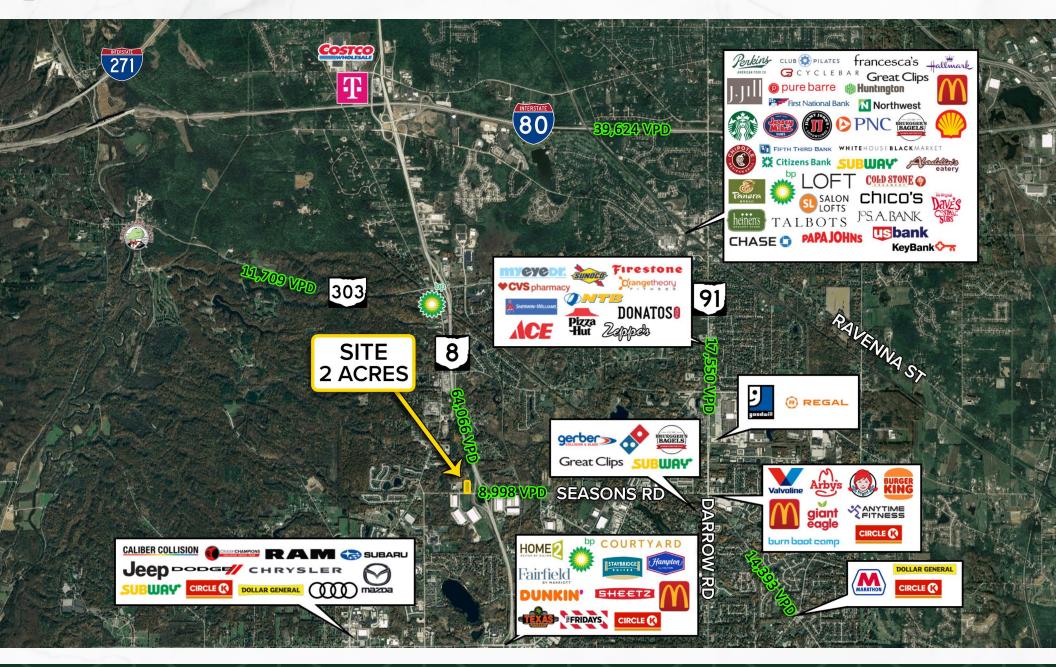

,000+ VPD on Rt-8 & 8,900 VPD on Seasons Rd
- Join: Western Reserve Heath Center / Crown Lift Trucks / Home Depot Distribution Center / Veritiv / NTW
- Private Access Rd / All Utilities On-site
- Great Highway Visibility
- Zoning: District 8 Industrial / Business Park

| DEMOGRAPHICS       | 1-MILE    | 3-MILE    | 5-MILE    |
|--------------------|-----------|-----------|-----------|
| POPULATION         | 2,395     | 26,963    | 95,779    |
| HOUSEHOLDS         | 1,053     | 11,445    | 41,149    |
| AVERAGE HH INCOME  | \$140,195 | \$144,390 | \$136,952 |
| MEDIAN HH INCOME   | \$104,846 | \$108,167 | \$102,036 |
| DAYTIME POPULATION | 2,269     | 30,303    | 70,596    |



271 Seasons Rd, Hudson, OH 44224

#### **MICRO AERIAL**





271 Seasons Rd, Hudson, OH 44224

#### MACRO AERIAL