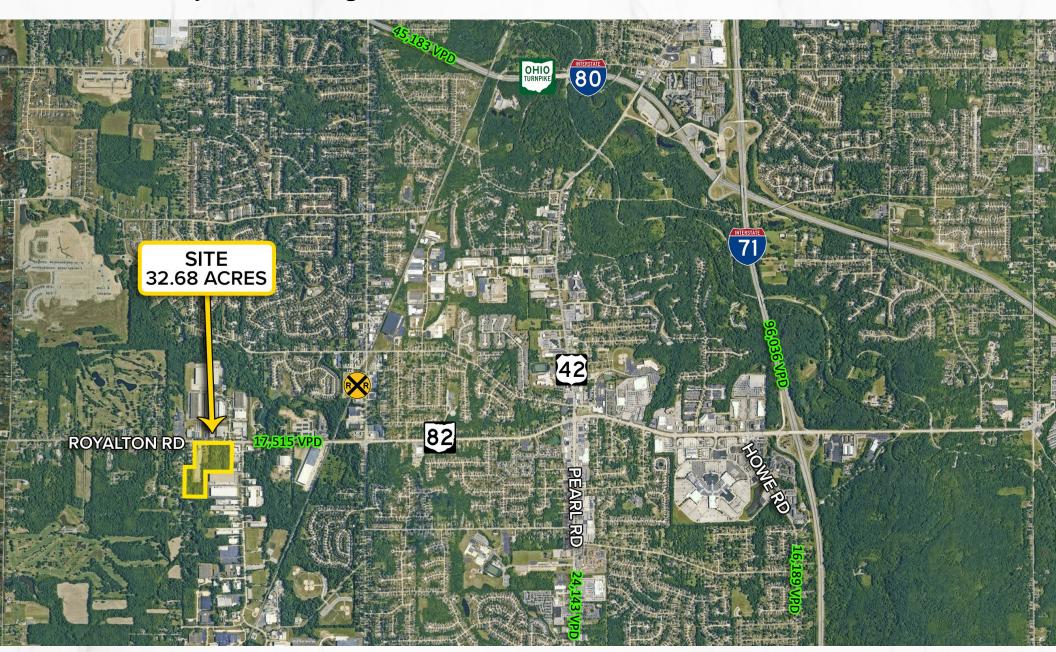

**32.68 ACRES OF INDUSTRIAL LAND** 22557–22695 Royalton Rd, Strongsville, OH 44149

### **PROPERTY SUMMARY**

- · 32.68 Acres
- · Located on SR-82
- Zoned G-1 General Industrial District
- 15 Minutes to Cleveland Hopkins International Airport
- Tax Incentives Available
- Community Reinvestment Area 100% tax abatement,
  15 years
- Over 14,000 VPD traffic count
- · All utilities at the street
- Located close to major highways (I-71, I-80, I-480)
- · Minutes from major regional retail trade area

22557-22695 Royalton Rd, Strongsville, OH 44149

**MICRO AERIAL** 

22557-22695 Royalton Rd, Strongsville, OH 44149

**MACRO AERIAL** 

22557-22695 Royalton Rd, Strongsville, OH 44149