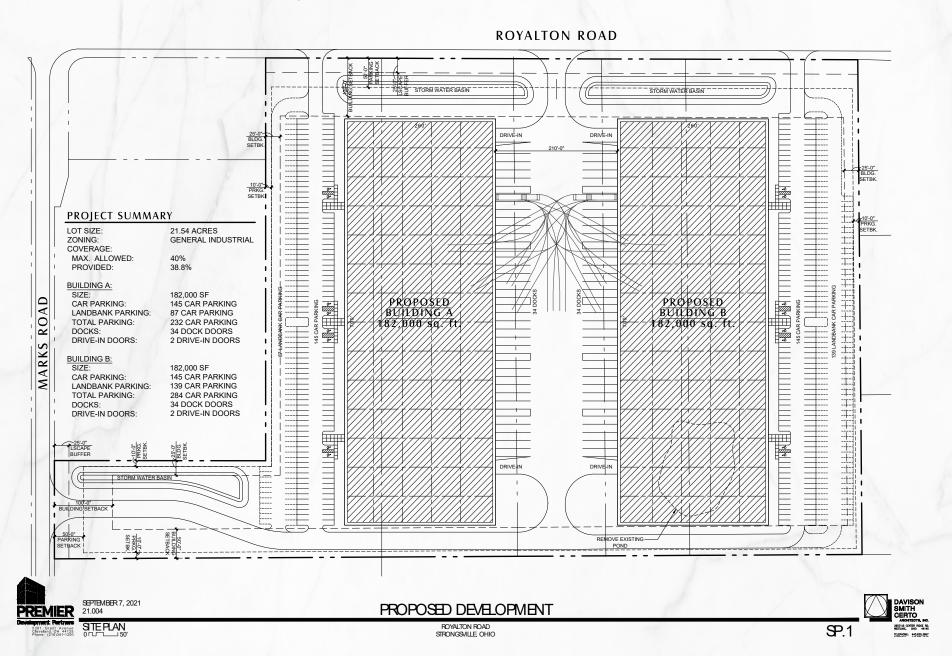

### **PROPERTY SUMMARY**

- · 32.68 Acres
- · Located on SR-82
- Zoned G-1 General Industrial District
- 15 Minutes to Cleveland Hopkins International Airport
- Tax Incentives Available
- Community Reinvestment Area 100% tax abatement,
  15 years
- Over 14,000 VPD traffic count
- · All utilities at the street
- Located close to major highways (I-71, I-80, I-480)
- · Minutes from major regional retail trade area