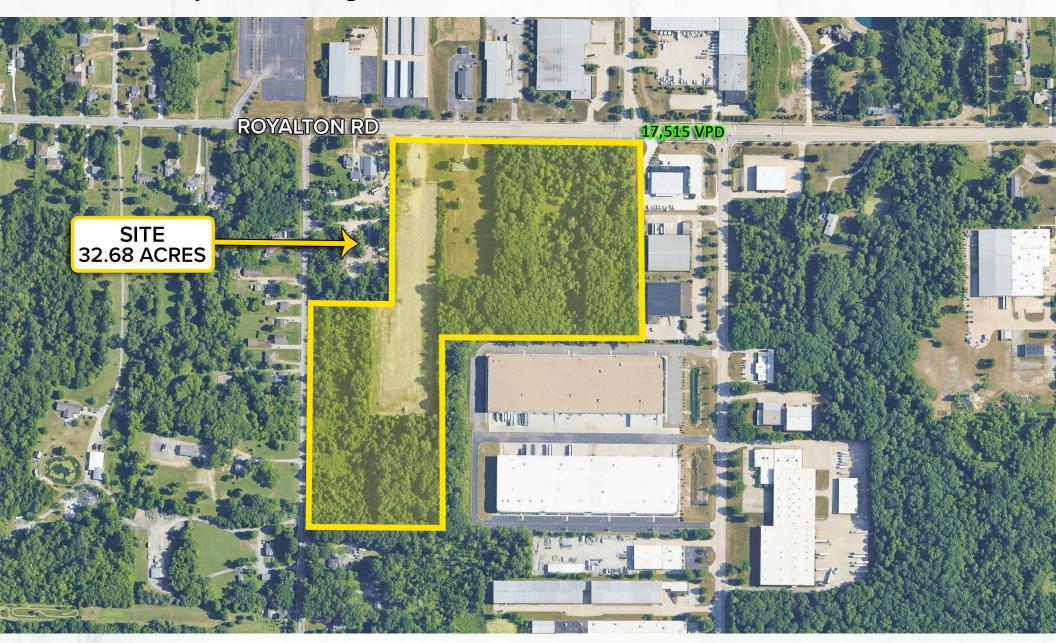

**32.68 ACRES OF INDUSTRIAL LAND** 22557–22695 Royalton Rd, Strongsville, OH 44149

### **PROPERTY SUMMARY**

- · 32.68 Acres
- · Located on SR-82
- Zoned G-1 General Industrial District
- 15 Minutes to Cleveland Hopkins International Airport
- Tax Incentives Available
- Community Reinvestment Area 100% tax abatement,
  15 years
- Over 14,000 VPD traffic count
- · All utilities at the street
- Located close to major highways (I-71, I-80, I-480)
- · Minutes from major regional retail trade area

22557-22695 Royalton Rd, Strongsville, OH 44149

**MICRO AERIAL** 

22557-22695 Royalton Rd, Strongsville, OH 44149

**MACRO AERIAL** 

22557-22695 Royalton Rd, Strongsville, OH 44149