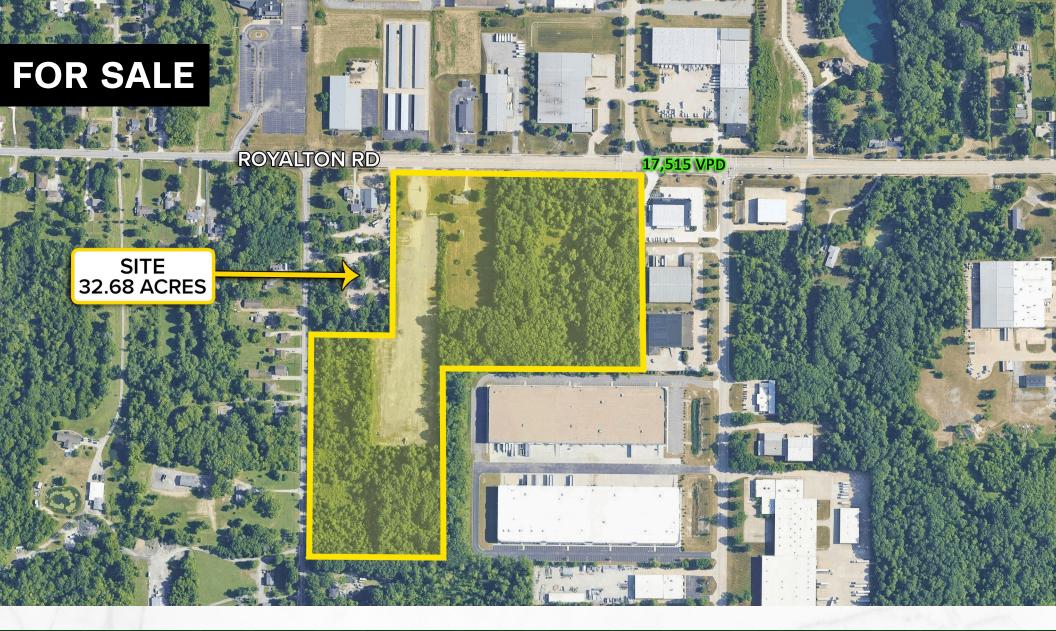

**32.68 ACRES OF INDUSTRIAL LAND** 22557–22695 Royalton Rd, Strongsville, OH 44149

### **PROPERTY SUMMARY**

- · 32.68 Acres
- · Located on SR-82
- Zoned G-1 General Industrial District
- 15 Minutes to Cleveland Hopkins International Airport
- Tax Incentives Available
- Community Reinvestment Area 100% tax abatement,
  15 years
- Over 14,000 VPD traffic count
- · All utilities at the street
- Located close to major highways (I-71, I-80, I-480)
- · Minutes from major regional retail trade area

22557-22695 Royalton Rd, Strongsville, OH 44149

**MICRO AERIAL** 

22557-22695 Royalton Rd, Strongsville, OH 44149

**MACRO AERIAL** 

22557-22695 Royalton Rd, Strongsville, OH 44149