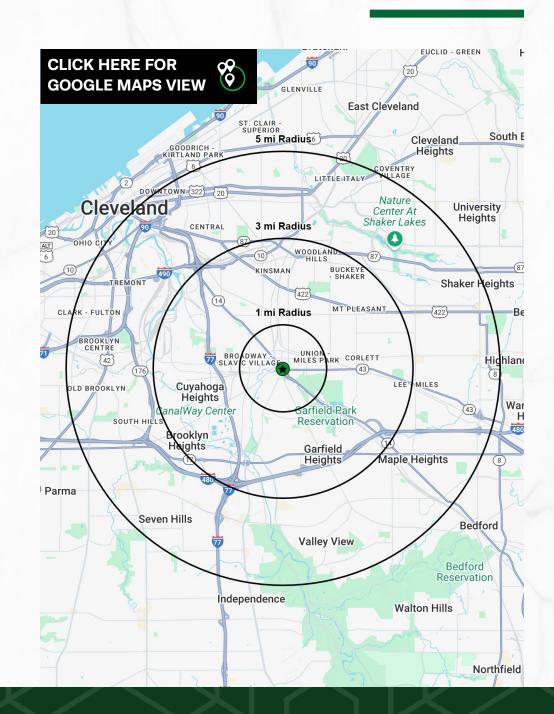

| DEMOGRAPHICS       | 1-MILE   | 3-MILE   | 5-MILE   |
|--------------------|----------|----------|----------|
| POPULATION         | 13,238   | 101,133  | 307,396  |
| HOUSEHOLDS         | 5,363    | 44,185   | 137,662  |
| AVERAGE HH INCOME  | \$60,133 | \$54,445 | \$77,798 |
| MEDIAN HH INCOME   | \$44,011 | \$39,805 | \$55,118 |
| DAYTIME POPULATION | 7,306    | 78,456   | 276,167  |