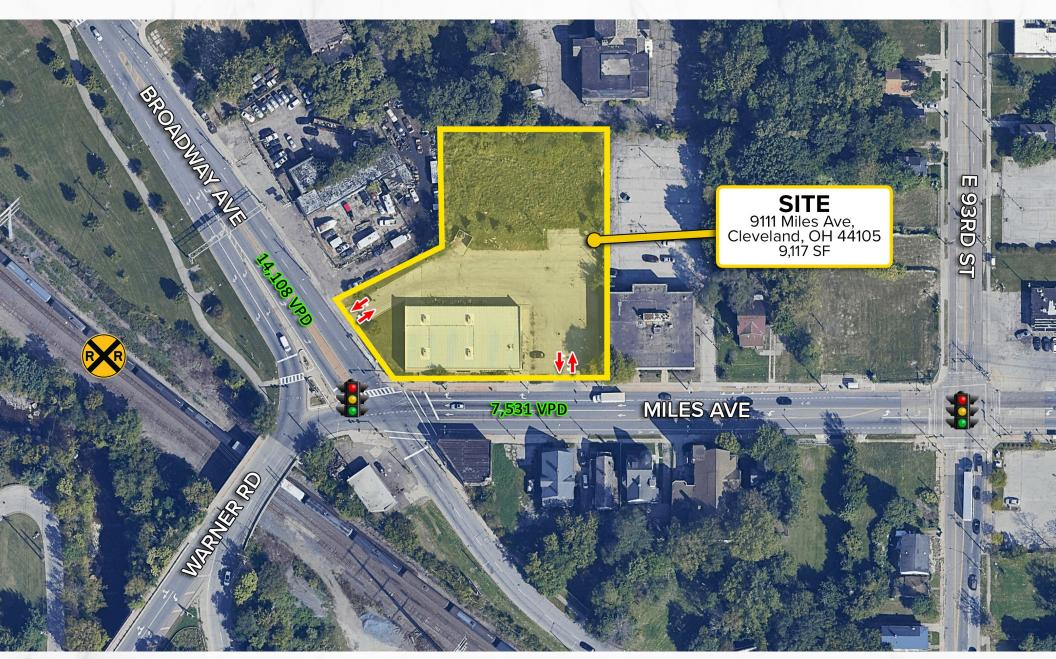

#### **PROPERTY SUMMARY**

- · Former Freestanding Dollar General
- · Building is 9,117 SF on 1.426 Acres on Hard Corner
- · Over 21,000 VPD pass the site daily
- Building was built in 2012
- · List Price: \$475,000

**PICTURES** 

9111 Miles Ave, Cleveland, OH 44105

**MICRO AERIAL** 

9111 Miles Ave, Cleveland, OH 44105

**MACRO AERIAL** 

9111 Miles Ave, Cleveland, OH 44105