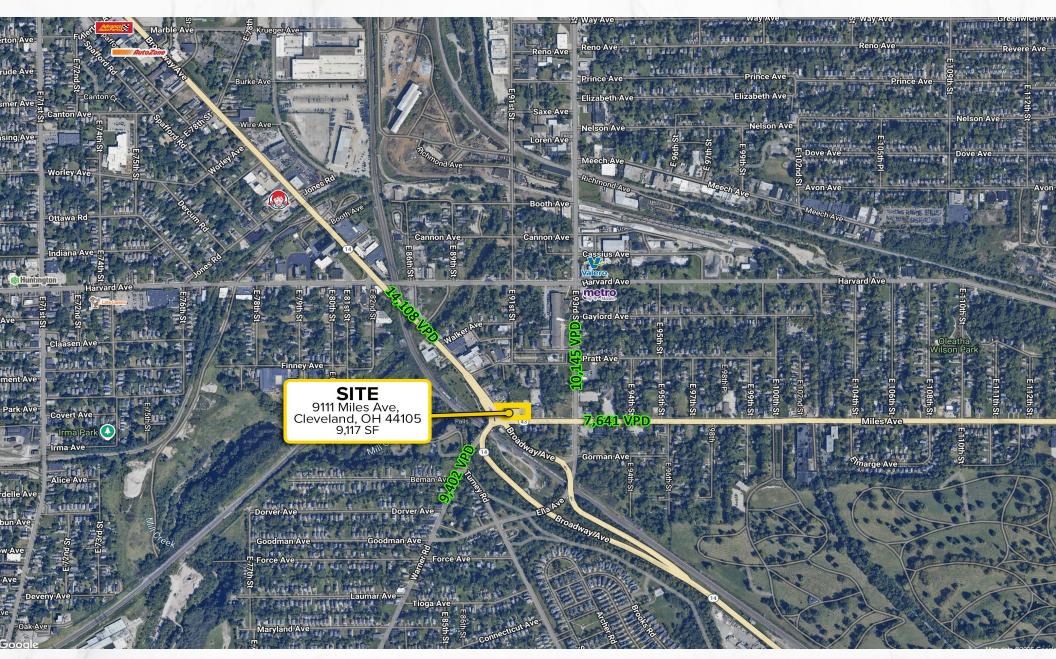

#### **PROPERTY SUMMARY**

- · Former Freestanding Dollar General
- · Building is 9,117 SF on 1.426 Acres on Hard Corner
- · Over 21,000 VPD pass the site daily
- Building was built in 2012
- · List Price: \$475,000

**PICTURES** 

9111 Miles Ave, Cleveland, OH 44105

**MICRO AERIAL** 

9111 Miles Ave, Cleveland, OH 44105

**MACRO AERIAL** 

9111 Miles Ave, Cleveland, OH 44105