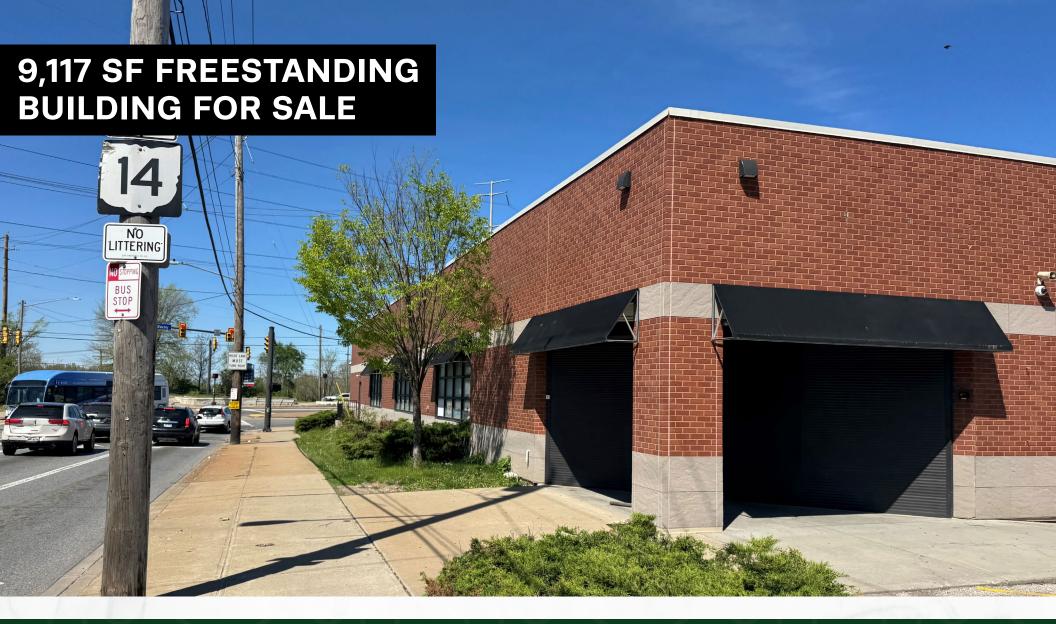

### **FORMER DOLLAR GENERAL**

9111 Miles Ave, Cleveland, OH 44105

#### **PROPERTY SUMMARY**

- · Former Freestanding Dollar General
- · Building is 9,117 SF on 1.426 Acres on Hard Corner
- · Over 21,000 VPD pass the site daily
- Building was built in 2012
- · List Price: \$475,000

**PICTURES** 

9111 Miles Ave, Cleveland, OH 44105

**MICRO AERIAL** 

9111 Miles Ave, Cleveland, OH 44105

**MACRO AERIAL** 

9111 Miles Ave, Cleveland, OH 44105