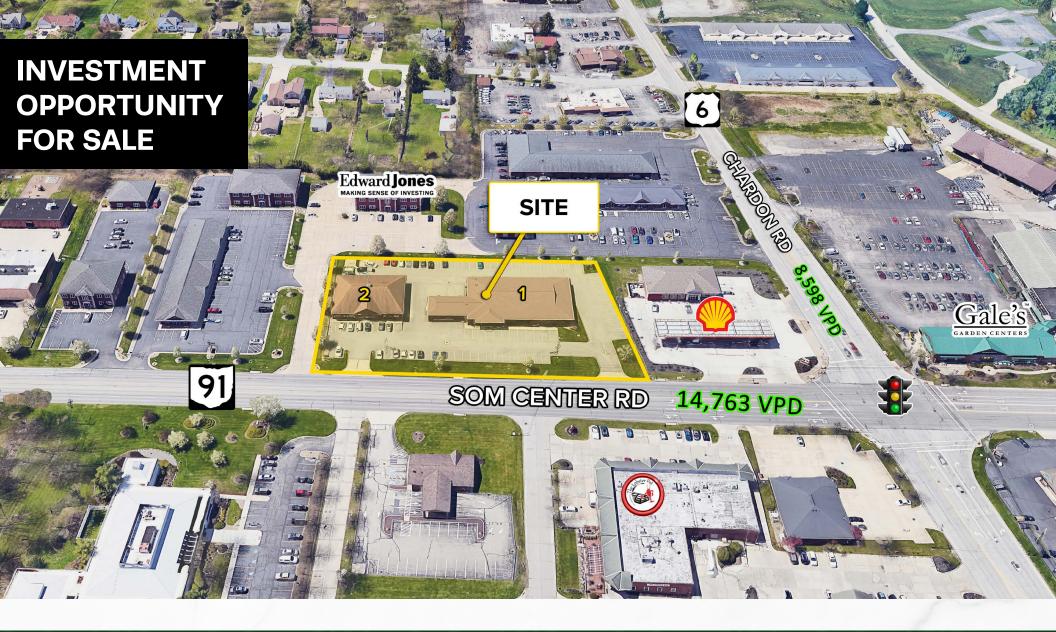

### **INVESTMENT OPPORTUNITY FOR SALE**

**PROPERTY OVERVIEW** 

2760-2770 SOM Ctr Rd, Willoughby Hills, OH 44094

### **PROPERTY SUMMARY**

- Building 1 (9,750 SF) for lease
- Building 2 (6,225 SF) for lease
- Rental income with annual increases
- · Owner-User investment opportunity
- · Great visibility on SOM Center Road
- Located near Rt-6 & I-90
- Medical offices available
- 3-Car garage
- Commercial district
- \*Do not disturb tenants\*