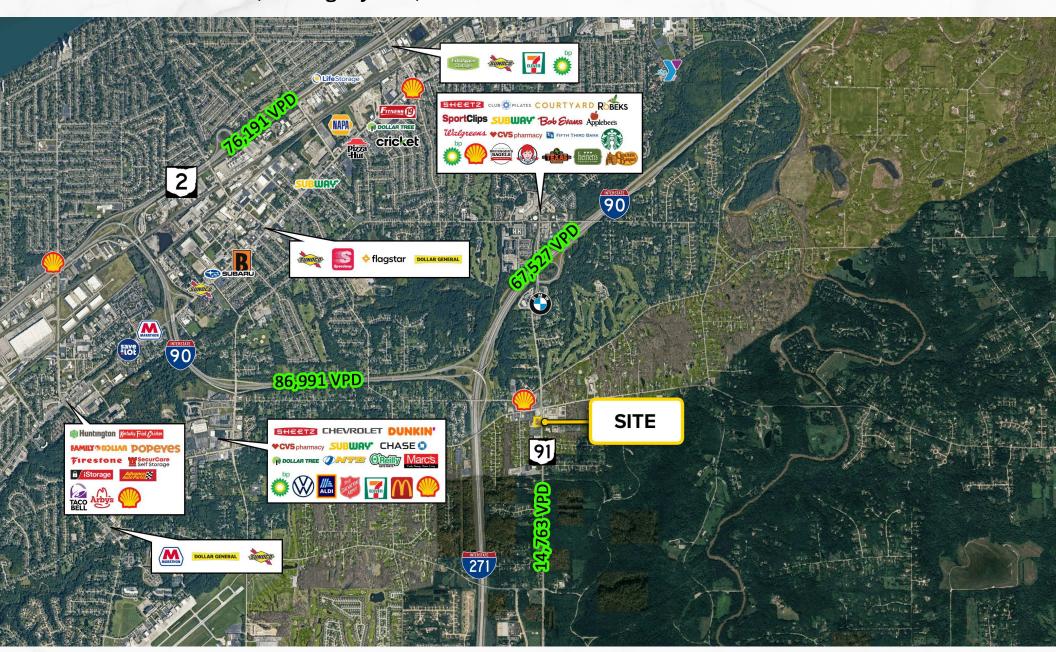

## **INVESTMENT OPPORTUNITY FOR SALE**

**MICRO AERIAL** 

2760-2770 SOM Ctr Rd, Willoughby Hills, OH 44094

2760-2770 SOM Ctr Rd, Willoughby Hills, OH 44094