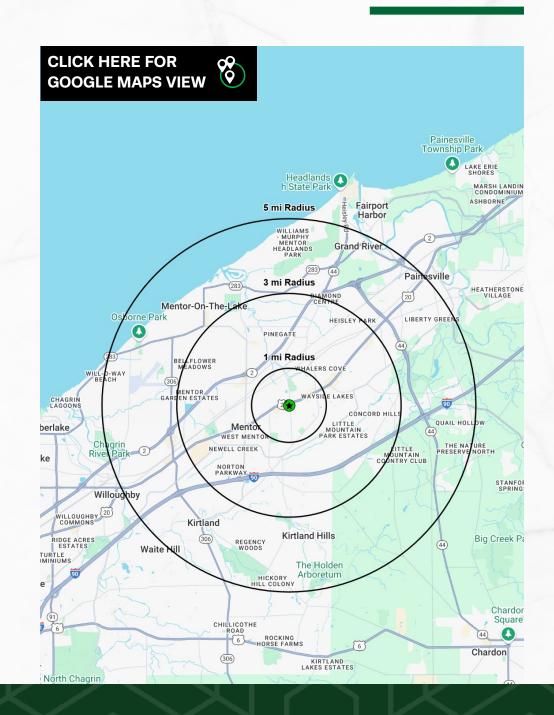

| DEMOGRAPHICS       | 1-MILE    | 3-MILE    | 5-MILE    |
|--------------------|-----------|-----------|-----------|
| POPULATION         | 5,884     | 44,789    | 106,465   |
| HOUSEHOLDS         | 2,625     | 19,450    | 46,196    |
| AVERAGE HH INCOME  | \$115,810 | \$122,622 | \$117,329 |
| MEDIAN HH INCOME   | \$87,662  | \$93,510  | \$88,271  |
| DAYTIME POPULATION | 5,898     | 39,625    | 80,164    |