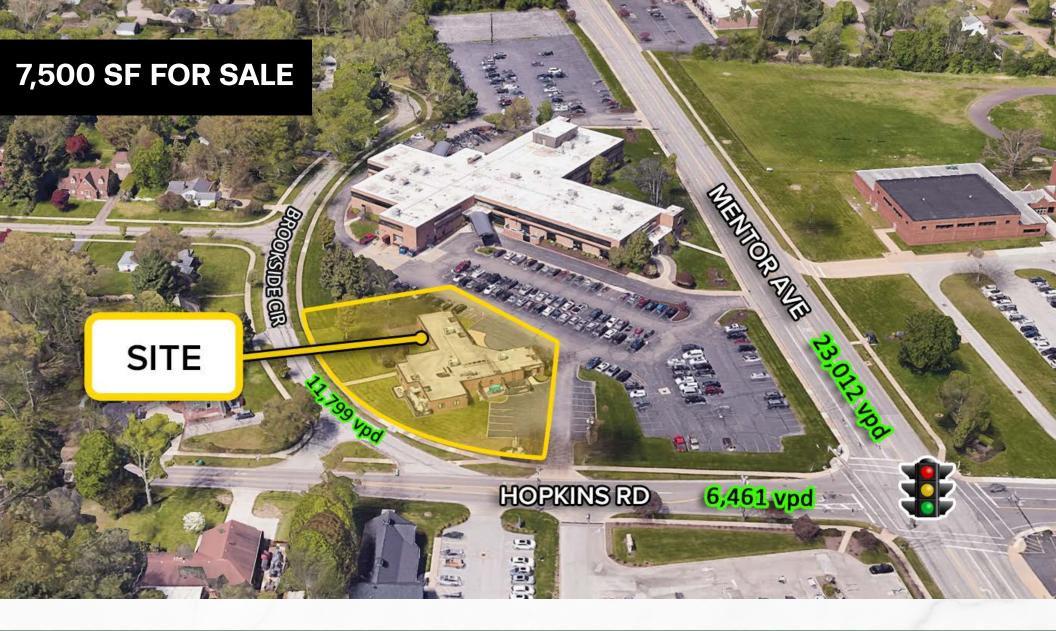

### **PROPERTY SUMMARY**

- Surgical Center and Medical Offices
- Facility has CHC Accreditation
- Multiple Exam Rooms and Offices
- Surgical Room with Recovery Area
- · One Garage Space
- 125 KW Backup Generator
- B–2 General Business Zoning
- Near OH-615 (Center St) with 20,458 vpd
- Located off of Mentor Ave with 23,012 vpd

## **MEDICAL OFFICES FOR SALE**

9002 Mentor Ave, Mentor, OH 44060

**MICRO AERIAL** 

**MACRO AERIAL** 

9002 Mentor Ave, Mentor, OH 44060