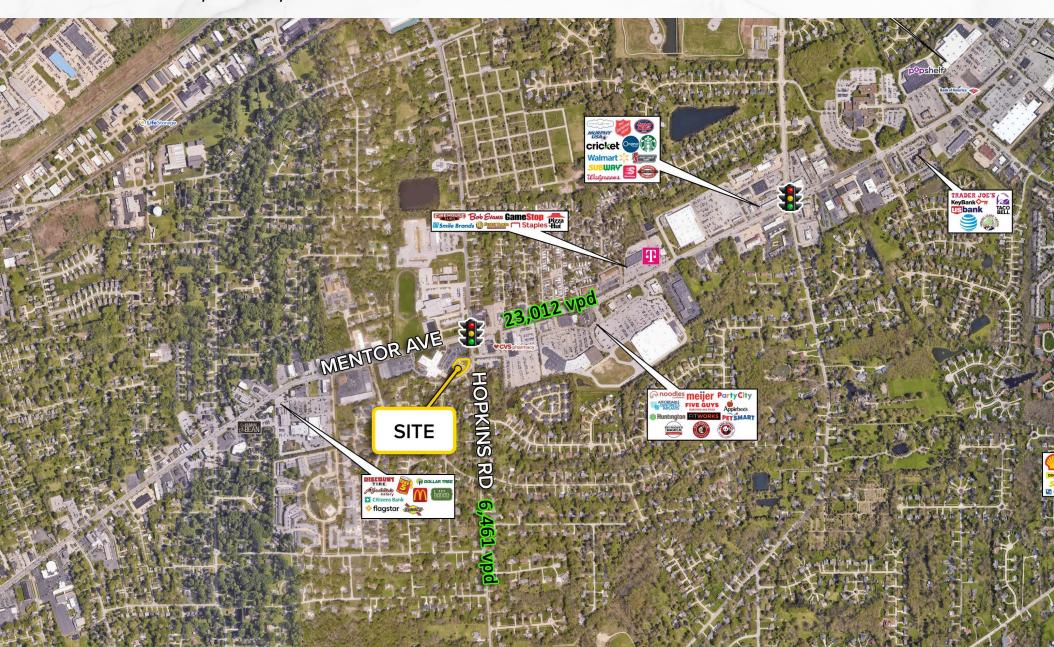

## **MEDICAL OFFICES FOR SALE**

9002 Mentor Ave, Mentor, OH 44060

**MICRO AERIAL** 

**MACRO AERIAL** 

9002 Mentor Ave, Mentor, OH 44060