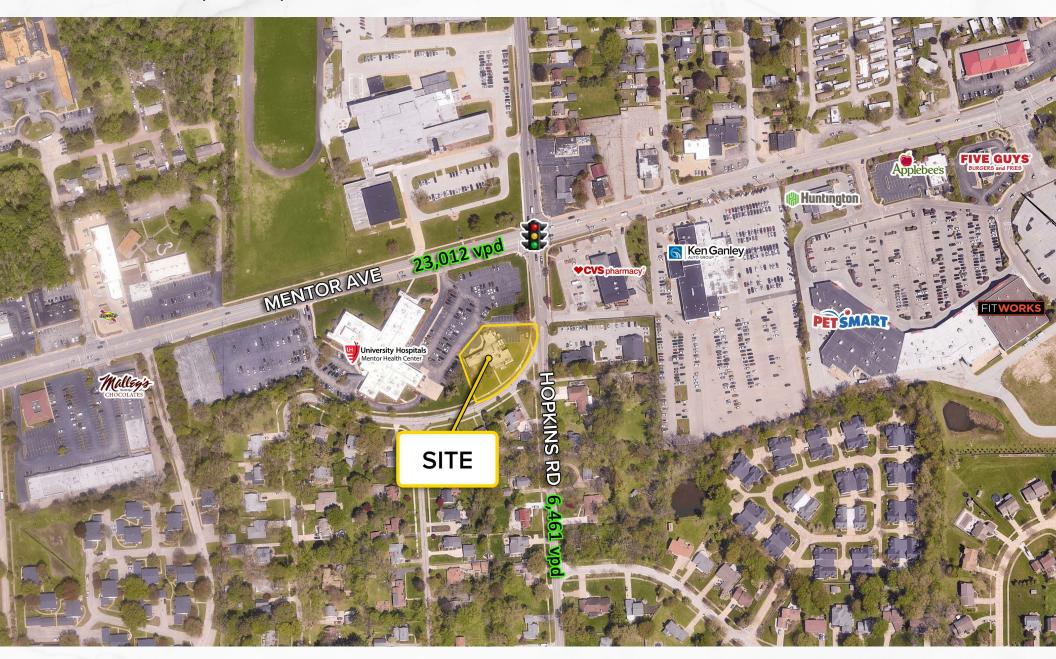

### **PROPERTY SUMMARY**

- Surgical Center and Medical Offices
- Facility has CHC Accreditation
- Multiple Exam Rooms and Offices
- Surgical Room with Recovery Area
- · One Garage Space
- 125 KW Backup Generator
- B–2 General Business Zoning
- Near OH-615 (Center St) with 20,458 vpd
- Located off of Mentor Ave with 23,012 vpd

## **MEDICAL OFFICES FOR SALE**

9002 Mentor Ave, Mentor, OH 44060

**MICRO AERIAL** 

**MACRO AERIAL** 

9002 Mentor Ave, Mentor, OH 44060