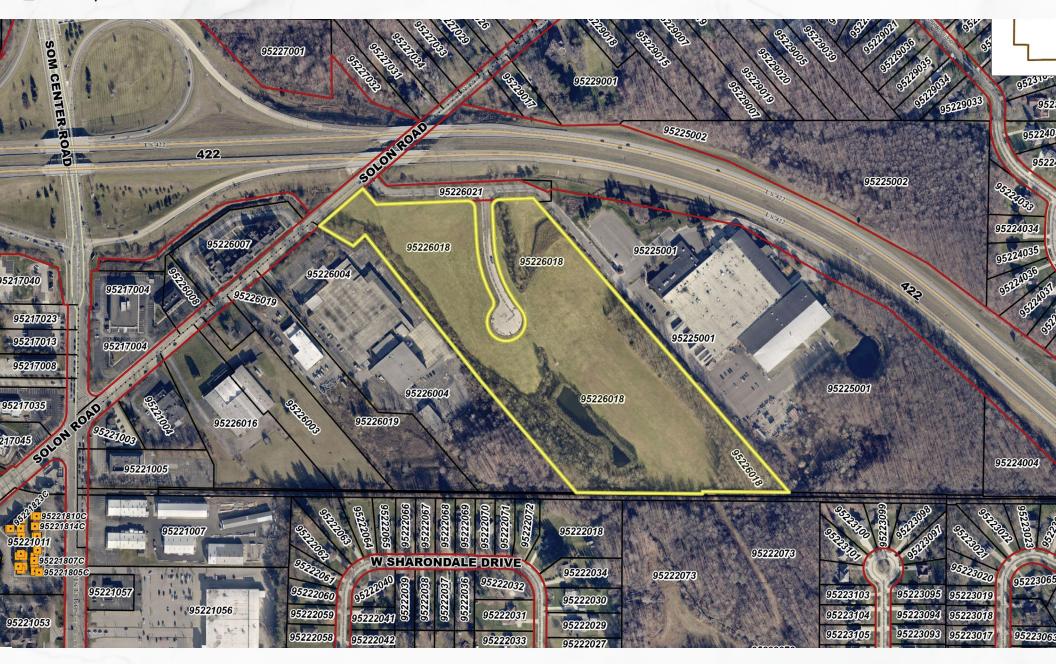

versity Park enter At Heights ker Lakes Hunting 6 Valley (306) Pepper Pike NOVELTY Shaker Heights Cleveland 5 mi Radius/Jetroparks Polo Field Beachwood 422 USSELL CENTE The West Woods Orange **Highland Hills** Moreland Hills (306) LEE MILES 3 mi Radius 0 South Russ Warrensville Oran lage Park Heights agrin Falls 271 175 Aple Heights 1 mi Radius Bedford Heights Bainbridge Bedfor Solon Bedford Reservation Oakwood Walton Hills Gl illow Beartown Lakes Reservation Reminderville Northfield Liberty Park, Twinsburg 306 Ledges Are 8 Macedonia Aurora Twinsburg gamore Hills 480 Aurora Sunny Lake Park (91) **Tinkers Creek** State Nature Cuyahoga Valley Brandywine Falls Preserve (43) lational Park WESTERN RESERVE ESTATES

Boston

**Boston Heights** 

### **PROPERTY OVERVIEW**

#### SITE PLAN - PARCEL





#### MICRO AERIAL





#### MACRO AERIAL