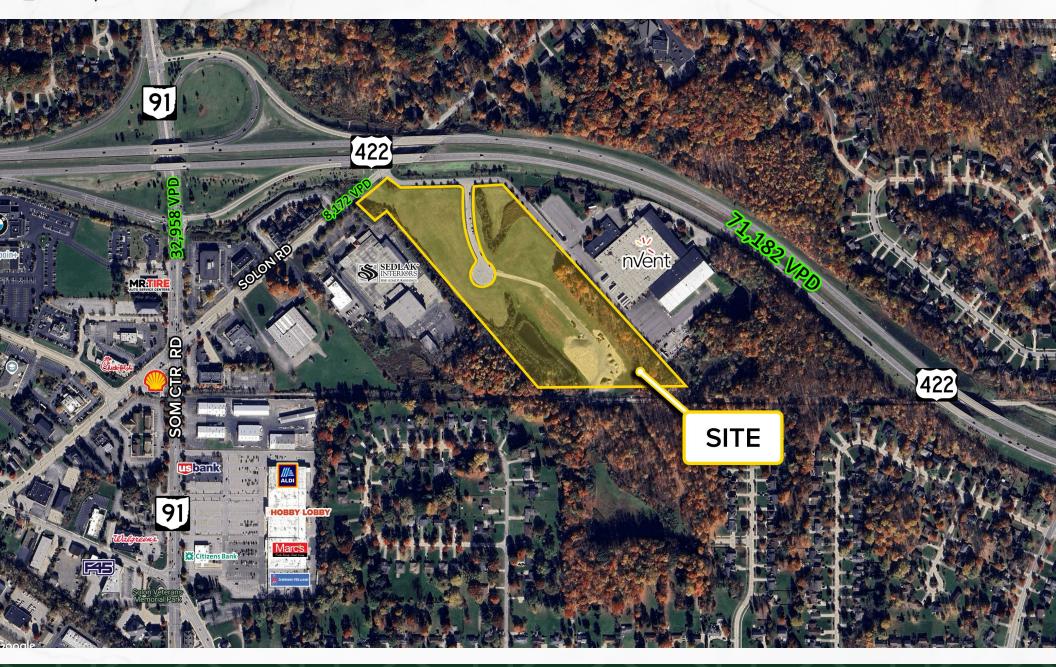

eights ker Lakes Hunting 6 Valley (306) Pepper Pike NOVELTY Shaker Heights Cleveland 5 mi Radius/Jetroparks Polo Field Beachwood 422 USSELL CENTE The West Woods Orange **Highland Hills** Moreland Hills (306) LEE MILES 3 mi Radius 0 South Russ Warrensville Oran lage Park Heights agrin Falls 271 175 Aple Heights 1 mi Radius Bedford Heights Bainbridge Bedfor Solon Bedford Reservation Oakwood Walton Hills Gl illow Beartown Lakes Reservation Reminderville Northfield Liberty Park, Twinsburg 306 Ledges Are 8 Macedonia Aurora Twinsburg gamore Hills 480 Aurora Sunny Lake Park (91) **Tinkers Creek** State Nature Cuyahoga Valley Brandywine Falls Preserve (43) lational Park WESTERN RESERVE ESTATES

Boston

**Boston Heights** 

### **PROPERTY OVERVIEW**

#### SITE PLAN - PARCEL





#### MICRO AERIAL





#### MACRO AERIAL