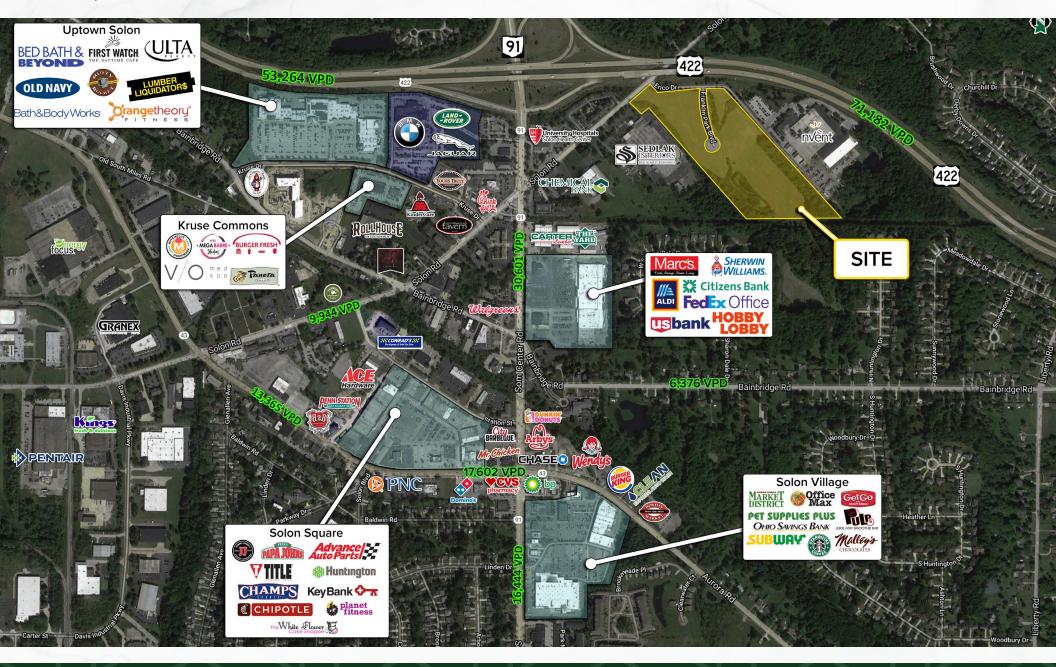

g 6 Valley (306) Pepper Pike NOVELTY Shaker Heights Cleveland 5 mi Radius/Jetroparks Polo Field Beachwood 422 USSELL CENTE The West Woods Orange **Highland Hills** Moreland Hills (306) LEE MILES 3 mi Radius 0 South Russ Warrensville Oran lage Park Heights agrin Falls 271 175 Aple Heights 1 mi Radius Bedford Heights Bainbridge Bedfor Solon Bedford Reservation Oakwood Walton Hills Gl illow Beartown Lakes Reservation Reminderville Northfield Liberty Park, Twinsburg 306 Ledges Are 8 Macedonia Aurora Twinsburg gamore Hills 480 Aurora Sunny Lake Park (91) **Tinkers Creek** State Nature Cuyahoga Valley Brandywine Falls Preserve (43) lational Park WESTERN RESERVE ESTATES

Boston

**Boston Heights** 

### **PROPERTY OVERVIEW**

#### SITE PLAN - PARCEL





#### MICRO AERIAL





#### MACRO AERIAL