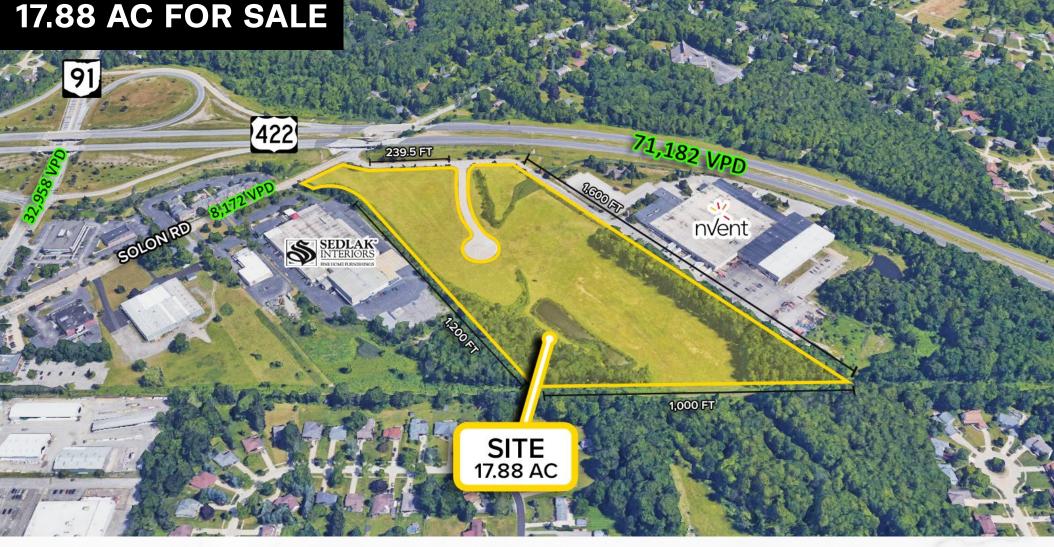

# 17.88 AC FOR SALE

#### **PROPERTY SUMMARY**

- Sale Price: \$5,150,000.00
- Level Topography
- 239.5 Ft of Frontage
- **Currently zoned General Retail**
- Located in the heart of Solon near many local retailers
- Easy access to major roadways such as OH-91 with 32,958 VPD, OH-422 with 71,182 VPD, and Solon Rd with 8,172 VPD