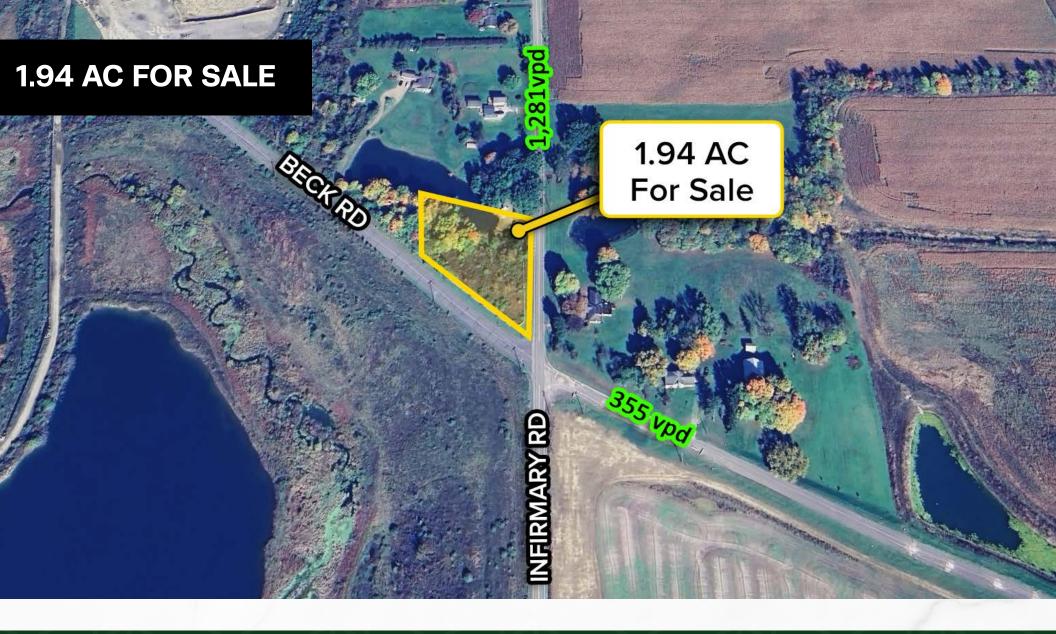

## 1.94 ACRES OF LAND FOR SALE

Shalersville Township, OH 44255

## **PROPERTY SUMMARY**

- Vacant Residential Lot For Sale: 1.94 Acres
- Offered For Sale at \$87,500
- Pond Views
- · Partially Wooded
- Crestwood Local School District
- Easy access to Rt-44, Rt-303, and OH Turnpike
- Located within 5 miles of Streetsboro and many major retailers