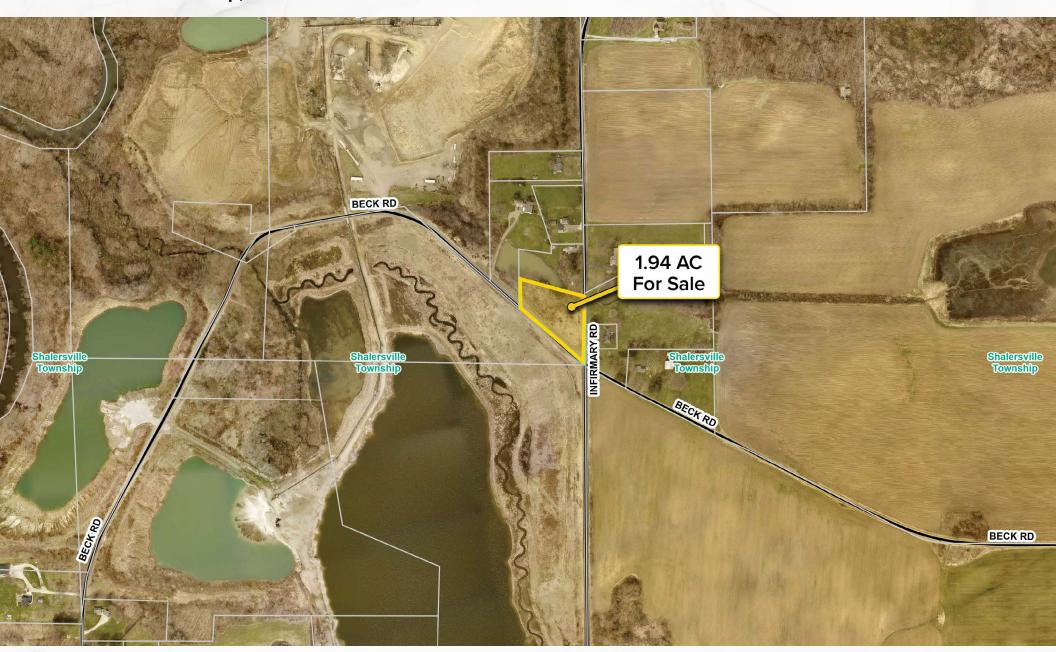

1.94 ACRES OF LAND FOR SALE

Shalersville Township, OH 44255

## **PROPERTY SUMMARY**

- Vacant Residential Lot For Sale: 1.94 Acres
- Offered For Sale at \$87,500
- Pond Views
- · Partially Wooded
- Crestwood Local School District
- Easy access to Rt-44, Rt-303, and OH Turnpike
- Located within 5 miles of Streetsboro and many major retailers

| DEMOGRAPHICS       | 1-MILE    | 3-MILE    | 5-MILE    |
|--------------------|-----------|-----------|-----------|
| POPULATION         | 534       | 6,322     | 21,130    |
| HOUSEHOLDS         | 207       | 2,502     | 8,740     |
| AVERAGE HH INCOME  | \$164,335 | \$114,259 | \$108,362 |
| MEDIAN HH INCOME   | \$82,173  | \$75,243  | \$79,992  |
| DAYTIME POPULATION | 265       | 3,568     | 12,997    |







Shalersville Township, OH 44255





## 1.94 ACRES OF LAND FOR SALE

Shalersville Township, OH 44255

MARKET AERIAL