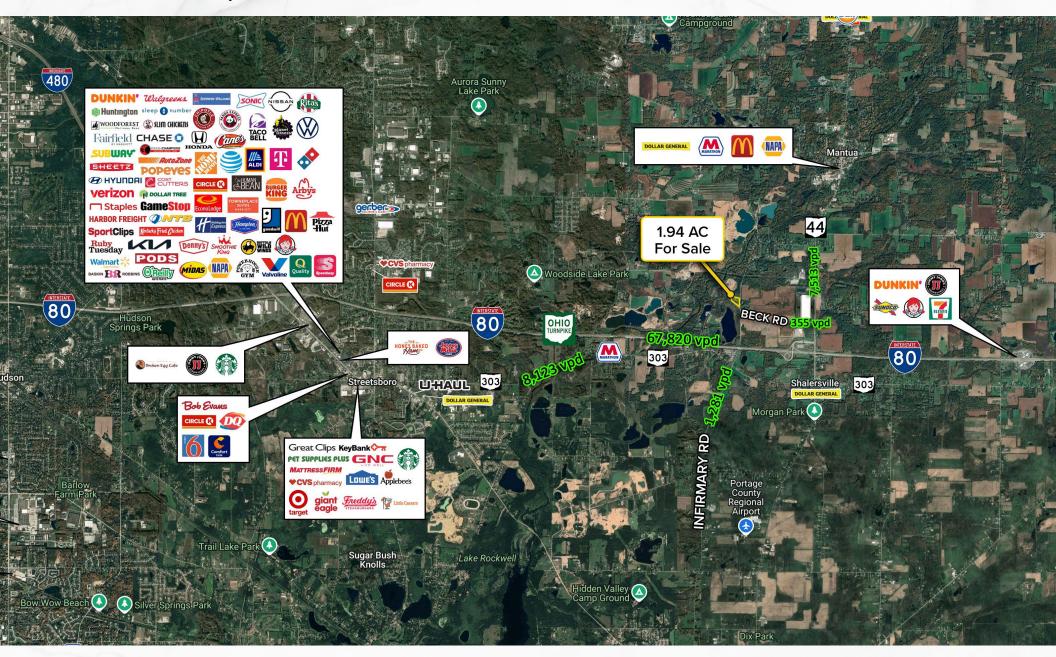

**

- Vacant Residential Lot For Sale: 1.94 Acres
- Offered For Sale at \$87,500
- Pond Views
- · Partially Wooded
- Crestwood Local School District
- Easy access to Rt-44, Rt-303, and OH Turnpike
- Located within 5 miles of Streetsboro and many major retailers

| DEMOGRAPHICS       | 1-MILE    | 3-MILE    | 5-MILE    |
|--------------------|-----------|-----------|-----------|
| POPULATION         | 534       | 6,322     | 21,130    |
| HOUSEHOLDS         | 207       | 2,502     | 8,740     |
| AVERAGE HH INCOME  | \$164,335 | \$114,259 | \$108,362 |
| MEDIAN HH INCOME   | \$82,173  | \$75,243  | \$79,992  |
| DAYTIME POPULATION | 265       | 3,568     | 12,997    |







Shalersville Township, OH 44255





## 1.94 ACRES OF LAND FOR SALE

Shalersville Township, OH 44255

MARKET AERIAL