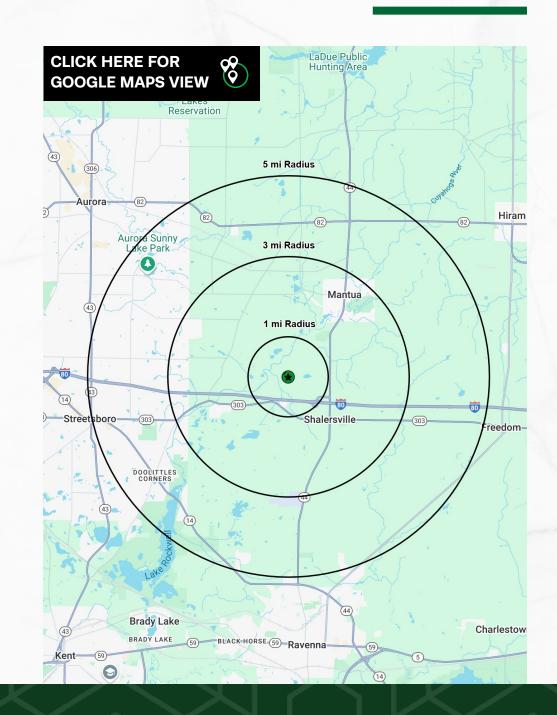

| DEMOGRAPHICS       | 1-MILE    | 3-MILE    | 5-MILE    |
|--------------------|-----------|-----------|-----------|
| POPULATION         | 534       | 6,322     | 21,130    |
| HOUSEHOLDS         | 207       | 2,502     | 8,740     |
| AVERAGE HH INCOME  | \$164,335 | \$114,259 | \$108,362 |
| MEDIAN HH INCOME   | \$82,173  | \$75,243  | \$79,992  |
| DAYTIME POPULATION | 265       | 3,568     | 12,997    |