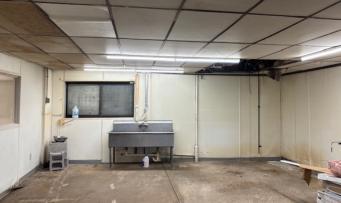

#### **PROPERTY SUMMARY**

- 11,000 SF Industrial Facility for Sale
- Located on 0.362 Acres
- Masonry and Steel Construction
- Built in 1981
- Dock and Drive-in door
- Offered for Sale at \$570,000
- 2,500 SF Office Showroom Area and 8,500 SF Warehouse Area
- 240 Volt / 400 Amp / 3 Phase Power