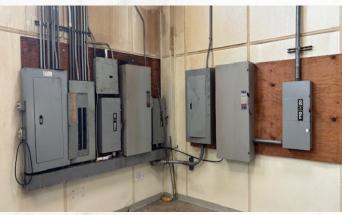

#### **PROPERTY SUMMARY**

- 11,000 SF Industrial Facility for Sale
- Located on 0.362 Acres
- Masonry and Steel Construction
- Built in 1981
- Dock and Drive-in door
- Offered for Sale at \$570,000
- 2,500 SF Office Showroom Area and 8,500 SF Warehouse Area
- 240 Volt / 400 Amp / 3 Phase Power