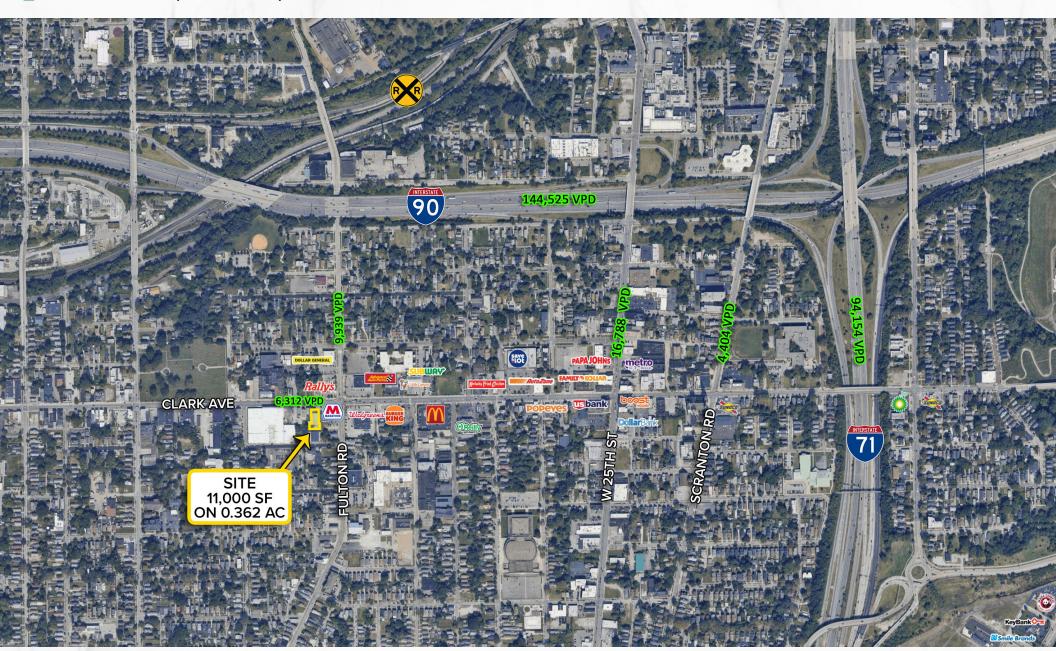

# 11,000 SF INDUSTRIAL FACILITY FOR SALE 3519 Clark Ave, Cleveland, OH 44109

**MICRO AERIAL** 

3519 Clark Ave, Cleveland, OH 44109

**MACRO AERIAL** 

3519 Clark Ave, Cleveland, OH 44109