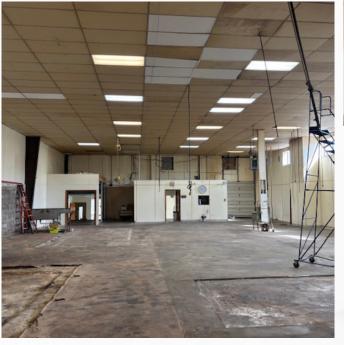

#### **PROPERTY SUMMARY**

- 11,000 SF Industrial Facility for Sale
- Located on 0.362 Acres
- Masonry and Steel Construction
- Built in 1981
- Dock and Drive-in door
- Offered for Sale at \$570,000
- 2,500 SF Office Showroom Area and 8,500 SF Warehouse Area
- 240 Volt / 400 Amp / 3 Phase Power