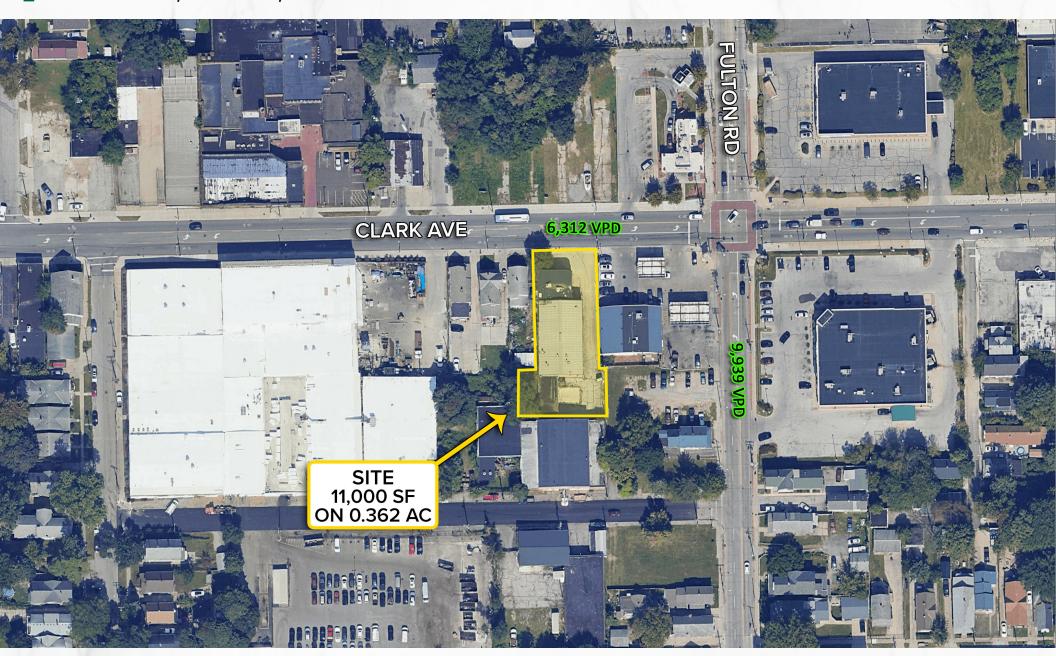

# 11,000 SF INDUSTRIAL FACILITY FOR SALE 3519 Clark Ave, Cleveland, OH 44109

**MICRO AERIAL** 

3519 Clark Ave, Cleveland, OH 44109

**MACRO AERIAL** 

3519 Clark Ave, Cleveland, OH 44109