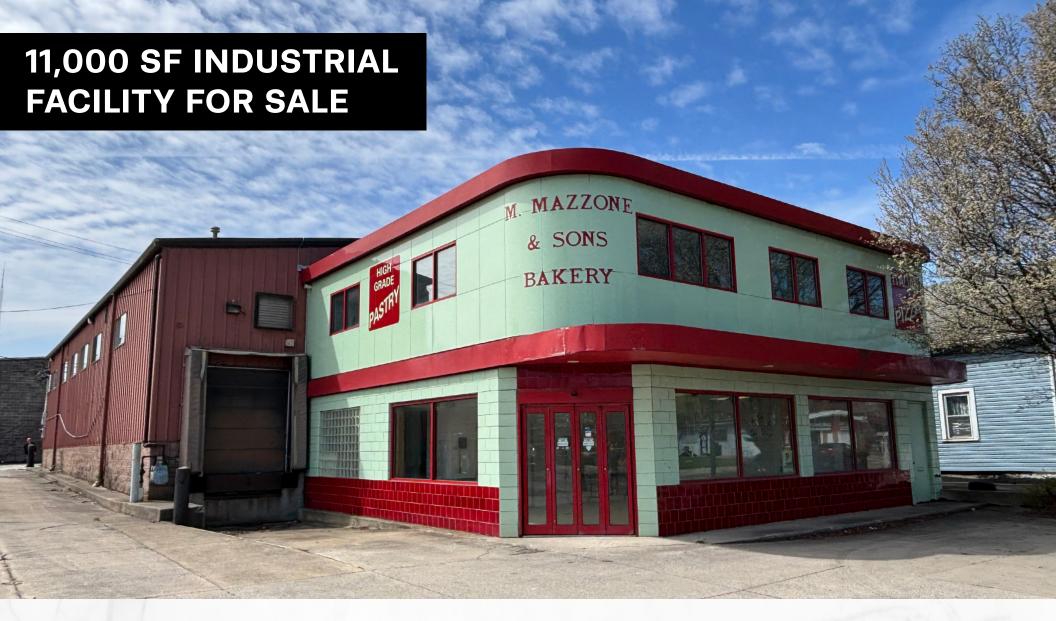

3519 Clark Ave, Cleveland, OH 44109

**CONTACT:** 

David Stover

DavidStover@HannaCRE.com 216.839.2012

**PROPERTY OVERVIEW** 3519 Clark Ave, Cleveland, OH 44109

#### **PROPERTY SUMMARY**

- 11,000 SF Industrial Facility for Sale
- Located on 0.362 Acres
- Masonry and Steel Construction
- Built in 1981
- Dock and Drive-in door
- Offered for Sale at \$570,000
- 2,500 SF Office Showroom Area and 8,500 SF Warehouse Area
- 240 Volt / 400 Amp / 3 Phase Power