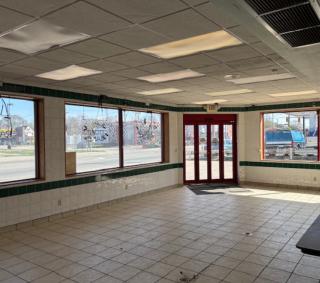

#### **PROPERTY SUMMARY**

- 11,000 SF Industrial Facility for Sale
- Located on 0.362 Acres
- Masonry and Steel Construction
- Built in 1981
- Dock and Drive-in door
- Offered for Sale at \$570,000
- 2,500 SF Office Showroom Area and 8,500 SF Warehouse Area
- 240 Volt / 400 Amp / 3 Phase Power