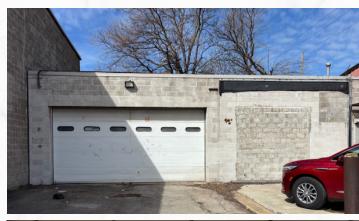

#### **PROPERTY SUMMARY**

- 11,000 SF Industrial Facility for Sale
- Located on 0.362 Acres
- Masonry and Steel Construction
- Built in 1981
- Dock and Drive-in door
- Offered for Sale at \$570,000
- 2,500 SF Office Showroom Area and 8,500 SF Warehouse Area
- 240 Volt / 400 Amp / 3 Phase Power