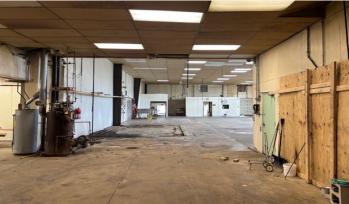

#### **PROPERTY SUMMARY**

- 11,000 SF Industrial Facility for Sale
- Located on 0.362 Acres
- Masonry and Steel Construction
- Built in 1981
- Dock and Drive-in door
- Offered for Sale at \$570,000
- 2,500 SF Office Showroom Area and 8,500 SF Warehouse Area
- 240 Volt / 400 Amp / 3 Phase Power