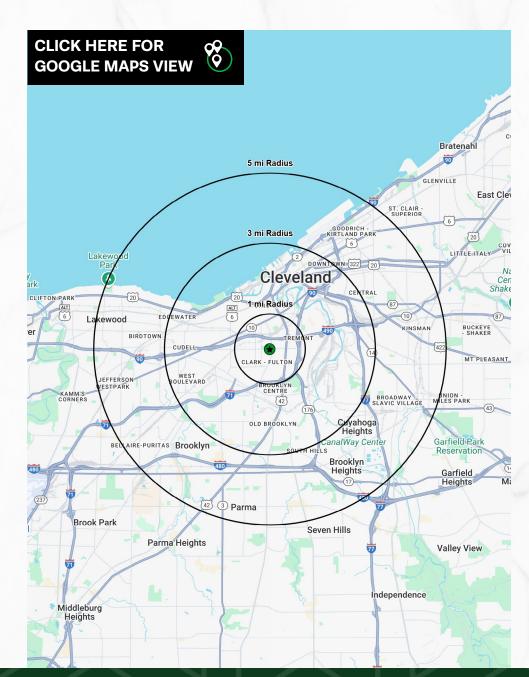

| DEMOGRAPHICS       | 1-MILE   | 3-MILE   | 5-MILE   |
|--------------------|----------|----------|----------|
| POPULATION         | 23,844   | 141,116  | 308,900  |
| HOUSEHOLDS         | 10,062   | 65,484   | 142,581  |
| AVERAGE HH INCOME  | \$67,071 | \$75,134 | \$74,482 |
| MEDIAN HH INCOME   | \$48,819 | \$51,705 | \$52,965 |
| DAYTIME POPULATION | 15,037   | 147,955  | 296,457  |

# 11,000 SF INDUSTRIAL FACILITY FOR SALE 3519 Clark Ave, Cleveland, OH 44109

**MICRO AERIAL** 

3519 Clark Ave, Cleveland, OH 44109

**MACRO AERIAL** 

3519 Clark Ave, Cleveland, OH 44109