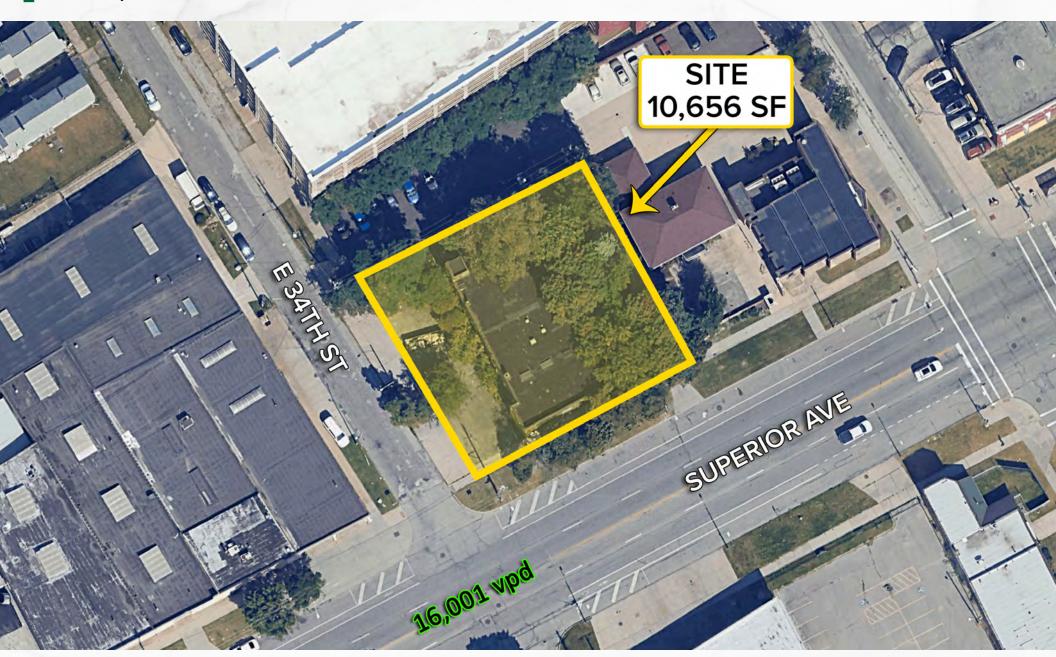

## 10,656 SF FLEX BUILDING FOR SALE

3409 Superior Ave, Cleveland, OH 44114

**MICRO AERIAL** 