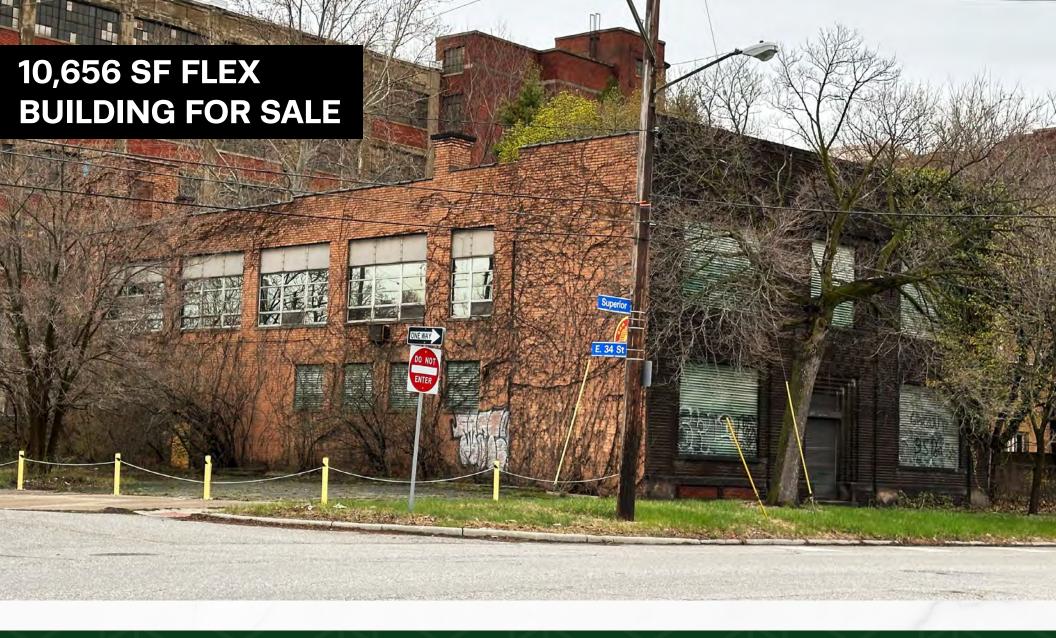

**10,656 SF FLEX BUILDING FOR SALE** 3409 Superior Ave, Cleveland, OH 44114

CONTACT:
Cheng-Han Yu
Cheng-HanYu@HannaCRE.com
216.861.5490

## 10,656 SF FLEX BUILDING FOR SALE

3409 Superior Ave, Cleveland, OH 44114

### **PROPERTY SUMMARY**

- 10,656 SF flex building with private parking lot available for sale in Cleveland's Asiatown
- Excellent access to major highway: I-90 & Rt-2
- In close proximity to Downtown, CSU, Health–Tech Corridor, Cleveland Clinic & University Circle
- The area is anchored by Tyler Village mixed-use campus with a variety of restaurants and retailers nearby