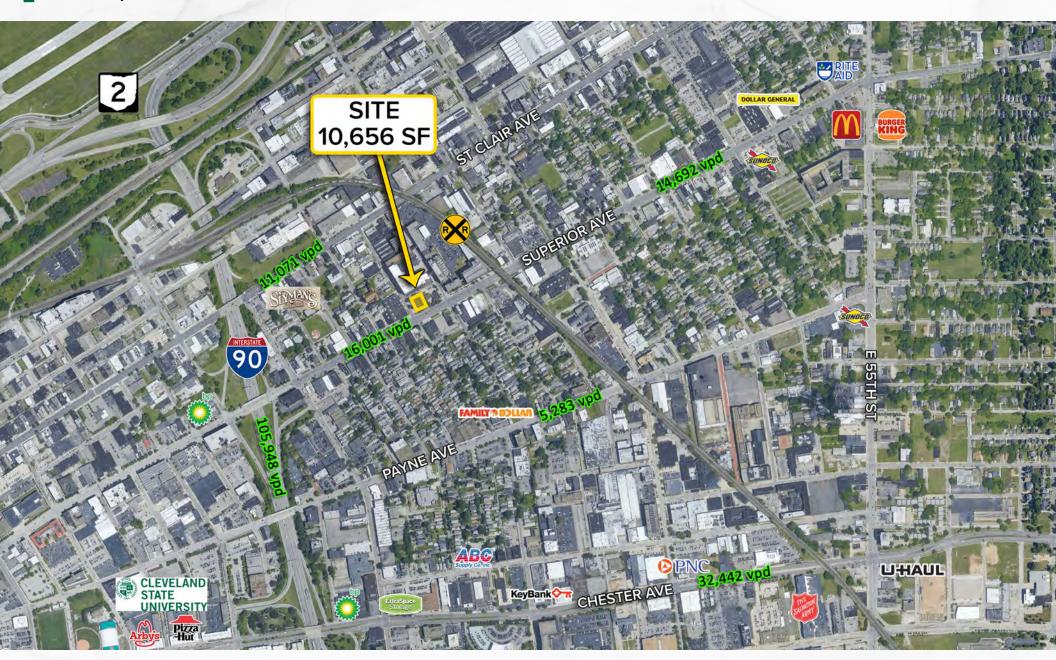

## 10,656 SF FLEX BUILDING FOR SALE

3409 Superior Ave, Cleveland, OH 44114

**MICRO AERIAL** 