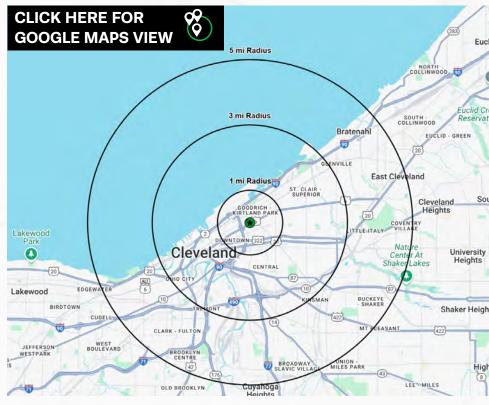

# 10,656 SF FLEX BUILDING FOR SALE

3409 Superior Ave, Cleveland, OH 44114

**MACRO AERIAL** 