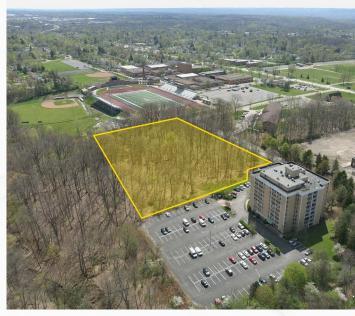

## 4.98 AC FOR SALE IN BEDFORD

Bedford, OH 44146

## **PROPERTY SUMMARY**

4.98 Acres

• Sale Price: \$750,000

· Great multi family land site and access to freeways

· Sewer: sanitary and storm

· Zoned: general retail

· Utilities: gas, water, electric

· Real estate taxes: \$13,087