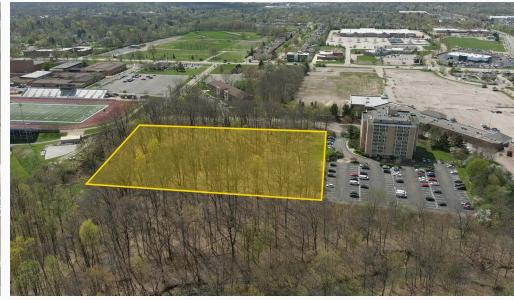

annaCRE. 216.214.1197

**Greg West** 

440.668.2117

**CONTACT:** 

**Austin Pay** com

## 4.98 AC FOR SALE IN BEDFORD

Bedford, OH 44146

## **PROPERTY SUMMARY**

4.98 Acres

• Sale Price: \$750,000

· Great multi family land site and access to freeways

· Sewer: sanitary and storm

· Zoned: general retail

· Utilities: gas, water, electric

· Real estate taxes: \$13,087

| DEMOGRAPHICS       | 1-MILE   | 3-MILE   | 5-MILE   |
|--------------------|----------|----------|----------|
| POPULATION         | 10,945   | 67,134   | 170,298  |
| HOUSEHOLDS         | 5,165    | 31,094   | 75,159   |
| AVERAGE HH INCOME  | \$72,007 | \$72,489 | \$98,120 |
| MEDIAN HH INCOME   | \$57,892 | \$54,140 | \$68,941 |
| DAYTIME POPULATION | 8,028    | 66,680   | 183,828  |





Bedford, OH 44146













## 4.98 AC FOR SALE IN BEDFORD

Bedford, OH 44146

SITE PLAN - PARCEL





## 4.98 AC FOR SALE IN BEDFORD

Bedford, OH 44146

**MACRO AERIAL**