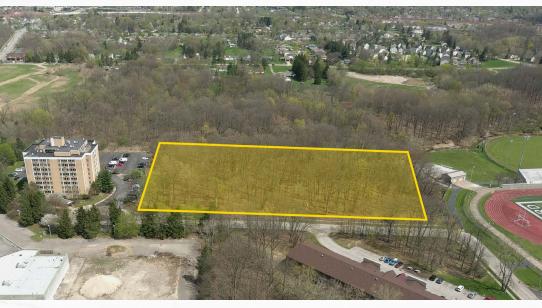

## 4.98 AC FOR SALE IN BEDFORD

Bedford, OH 44146

## **PROPERTY SUMMARY**

4.98 Acres

• Sale Price: \$750,000

· Great multi family land site and access to freeways

· Sewer: sanitary and storm

· Zoned: general retail

· Utilities: gas, water, electric

· Real estate taxes: \$13,087