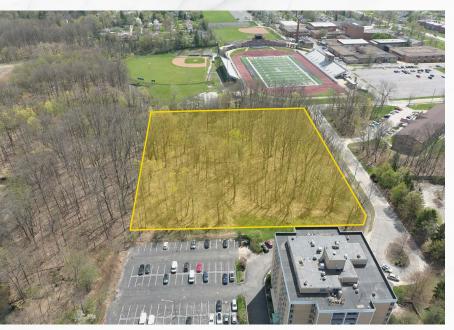

tinPay@HannaCRE. 216.214.1197

**Greg West** 

440.668.2117

**CONTACT:** 

**Austin Pay** com

## 4.98 AC FOR SALE IN BEDFORD

Bedford, OH 44146

## **PROPERTY SUMMARY**

4.98 Acres

• Sale Price: \$750,000

· Great multi family land site and access to freeways

· Sewer: sanitary and storm

· Zoned: general retail

· Utilities: gas, water, electric

· Real estate taxes: \$13,087

| DEMOGRAPHICS       | 1-MILE   | 3-MILE   | 5-MILE   |
|--------------------|----------|----------|----------|
| POPULATION         | 10,945   | 67,134   | 170,298  |
| HOUSEHOLDS         | 5,165    | 31,094   | 75,159   |
| AVERAGE HH INCOME  | \$72,007 | \$72,489 | \$98,120 |
| MEDIAN HH INCOME   | \$57,892 | \$54,140 | \$68,941 |
| DAYTIME POPULATION | 8,028    | 66,680   | 183,828  |





Bedford, OH 44146













## 4.98 AC FOR SALE IN BEDFORD

Bedford, OH 44146

SITE PLAN - PARCEL





## 4.98 AC FOR SALE IN BEDFORD

Bedford, OH 44146

**MACRO AERIAL**