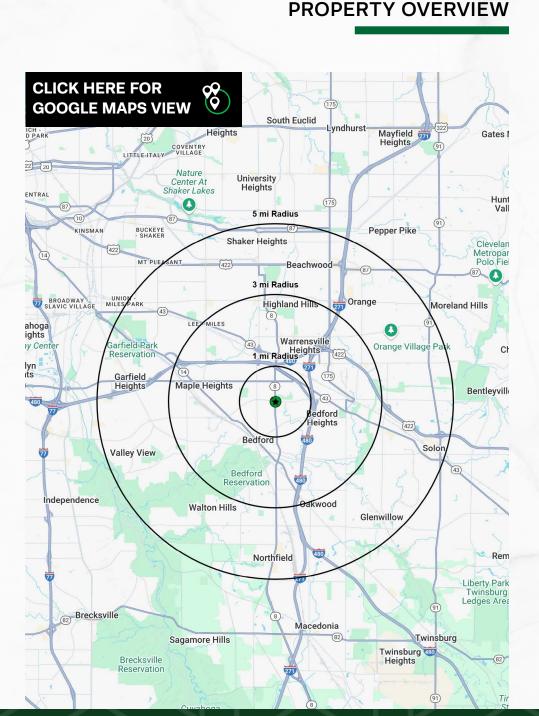

| DEMOGRAPHICS       | 1-MILE   | 3-MILE   | 5-MILE   |
|--------------------|----------|----------|----------|
| POPULATION         | 10,945   | 67,134   | 170,298  |
| HOUSEHOLDS         | 5,165    | 31,094   | 75,159   |
| AVERAGE HH INCOME  | \$72,007 | \$72,489 | \$98,120 |
| MEDIAN HH INCOME   | \$57,892 | \$54,140 | \$68,941 |
| DAYTIME POPULATION | 8,028    | 66,680   | 183,828  |