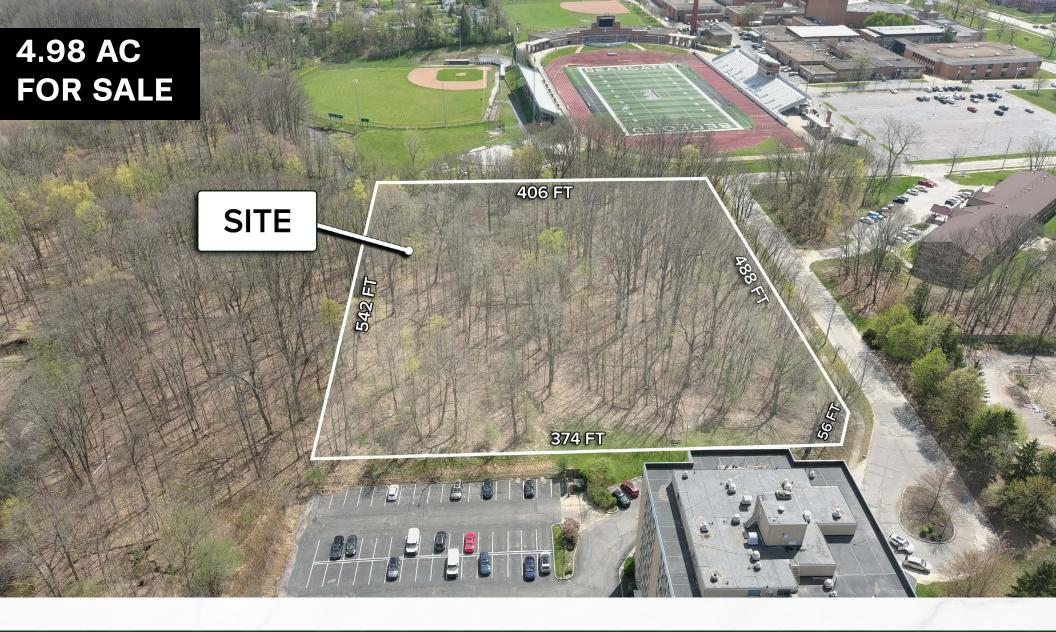

LAND AVAILABLE IN BEDFORD BEDFORD, OH 44146

**David Mrachko** 

DavidMrachko@HannaCRE.com | GregoryWest@HannaCRE.com | AustinPay@HannaCRE. 216.214.1197

**Greg West** 

440.668.2117

**CONTACT:** 

**Austin Pay** com

## 4.98 AC FOR SALE IN BEDFORD

Bedford, OH 44146

## **PROPERTY SUMMARY**

4.98 Acres

• Sale Price: \$750,000

· Great multi family land site and access to freeways

· Sewer: sanitary and storm

· Zoned: general retail

· Utilities: gas, water, electric

· Real estate taxes: \$13,087

| DEMOGRAPHICS       | 1-MILE   | 3-MILE   | 5-MILE   |
|--------------------|----------|----------|----------|
| POPULATION         | 10,945   | 67,134   | 170,298  |
| HOUSEHOLDS         | 5,165    | 31,094   | 75,159   |
| AVERAGE HH INCOME  | \$72,007 | \$72,489 | \$98,120 |
| MEDIAN