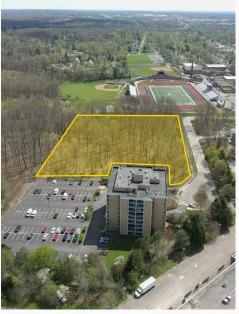

nPay@HannaCRE. 216.214.1197

**Greg West** 

440.668.2117

**CONTACT:** 

**Austin Pay** com

## 4.98 AC FOR SALE IN BEDFORD

Bedford, OH 44146

## **PROPERTY SUMMARY**

4.98 Acres

• Sale Price: \$750,000

· Great multi family land site and access to freeways

· Sewer: sanitary and storm

· Zoned: general retail

· Utilities: gas, water, electric

· Real estate taxes: \$13,087

| DEMOGRAPHICS       | 1-MILE   | 3-MILE   | 5-MILE   |
|--------------------|----------|----------|----------|
| POPULATION         | 10,945   | 67,134   | 170,298  |
| HOUSEHOLDS         | 5,165    | 31,094   | 75,159   |
| AVERAGE HH INCOME  | \$72,007 | \$72,489 | \$98,120 |
| MEDIAN HH INCOME   | \$57,892 | \$54,140 | \$68,941 |
| DAYTIME POPULATION | 8,028    | 66,680   | 183,828  |





Bedford, OH 44146













## 4.98 AC FOR SALE IN BEDFORD

Bedford, OH 44146

SITE PLAN - PARCEL





## 4.98 AC FOR SALE IN BEDFORD

Bedford, OH 44146

**MACRO AERIAL**