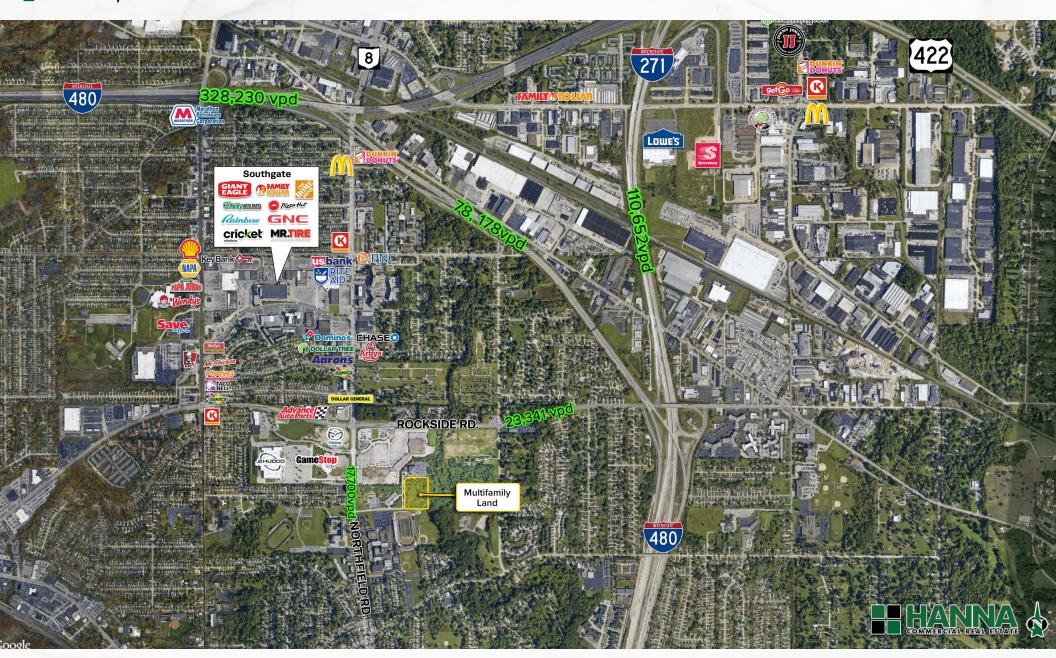

## 4.98 AC FOR SALE IN BEDFORD

Bedford, OH 44146

**MACRO AERIAL** 

## **PROPERTY SUMMARY**

4.98 Acres

• Sale Price: \$750,000

· Great multi family land site and access to freeways

· Sewer: sanitary and storm

· Zoned: general retail

· Utilities: gas, water, electric

· Real estate taxes: \$13,087