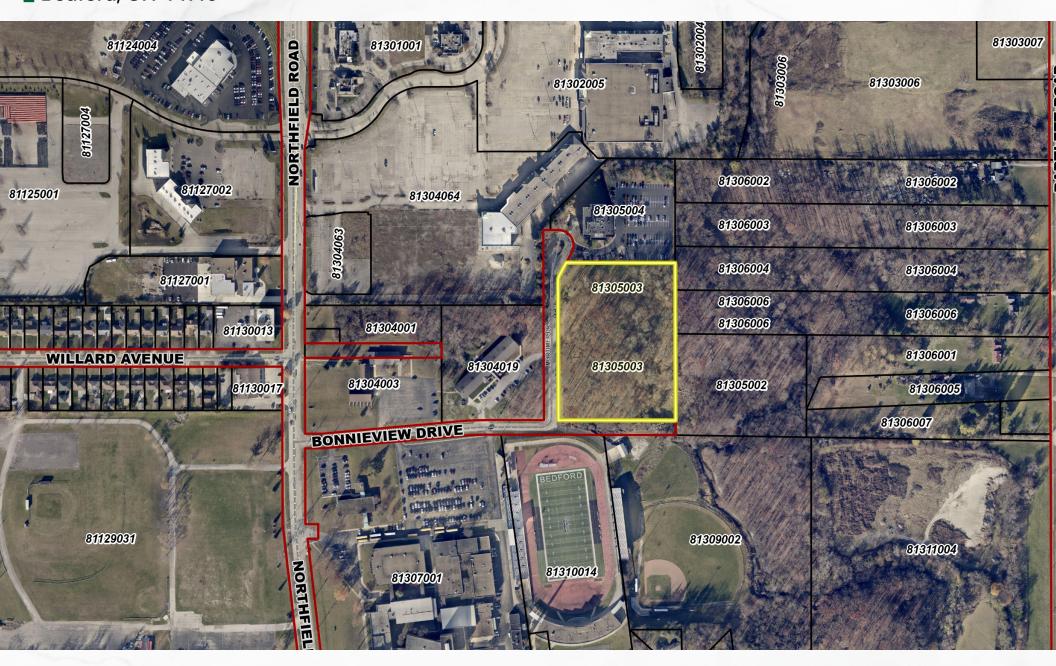

n Pay** com

## 4.98 AC FOR SALE IN BEDFORD

Bedford, OH 44146

## **PROPERTY SUMMARY**

4.98 Acres

• Sale Price: \$750,000

· Great multi family land site and access to freeways

· Sewer: sanitary and storm

· Zoned: general retail

· Utilities: gas, water, electric

· Real estate taxes: \$13,087

| DEMOGRAPHICS       | 1-MILE   | 3-MILE   | 5-MILE   |
|--------------------|----------|----------|----------|
| POPULATION         | 10,945   | 67,134   | 170,298  |
| HOUSEHOLDS         | 5,165    | 31,094   | 75,159   |
| AVERAGE HH INCOME  | \$72,007 | \$72,489 | \$98,120 |
| MEDIAN HH INCOME   | \$57,892 | \$54,140 | \$68,941 |
| DAYTIME POPULATION | 8,028    | 66,680   | 183,828  |





Bedford, OH 44146













## 4.98 AC FOR SALE IN BEDFORD

Bedford, OH 44146

SITE PLAN - PARCEL





## 4.98 AC FOR SALE IN BEDFORD

Bedford, OH 44146

**MACRO AERIAL**