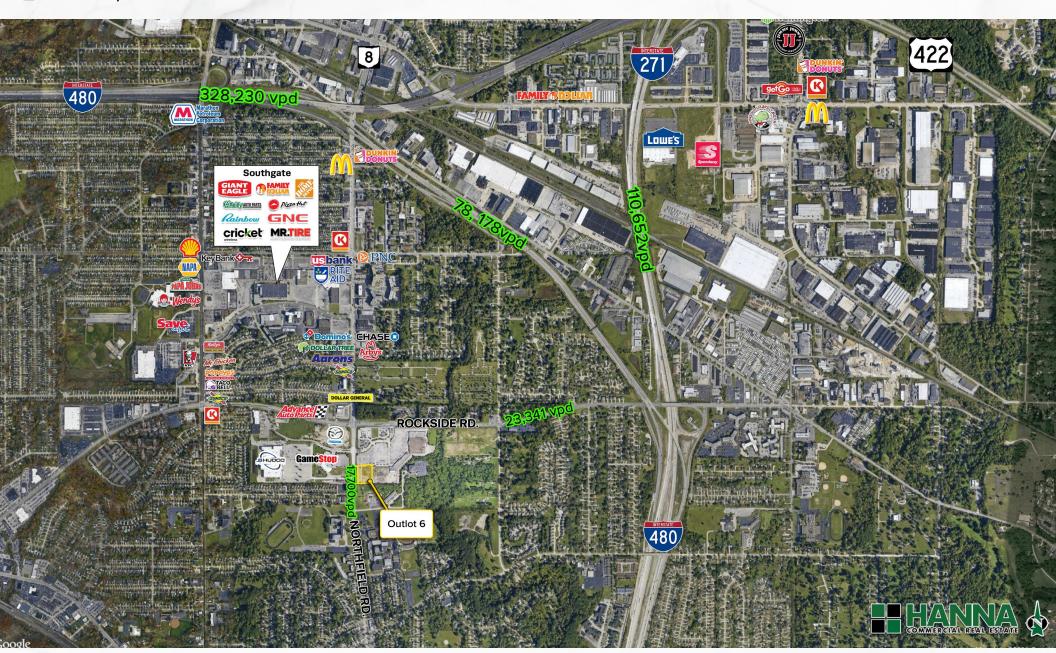

r

Great freeway access

Northfield Road frontage

Sewer easement

Sewer: sanitary and storm

Zoned general retail

Utilities: gas, water, electric

Real estate taxes: \$7,648

| DEMOGRAPHICS       | 1-MILE   | 3-MILE   | 5-MILE   |
|--------------------|----------|----------|----------|
| POPULATION         | 10,945   | 67,134   | 170,298  |
| HOUSEHOLDS         | 5,165    | 31,094   | 75,159   |
| AVERAGE HH INCOME  | \$72,007 | \$72,489 | \$98,120 |
| MEDIAN HH INCOME   | \$57,892 | \$54,140 | \$68,941 |
| DAYTIME POPULATION | 8,028    | 66,680   | 183,828  |





## 1.43 AC FOR SALE/LEASE IN BEDFORD

Bedford, OH 44146













## 1.43 AC FOR SALE/LEASE IN BEDFORD

Bedford, OH 44146

SITE PLAN - PARCEL





## 1.43 AC FOR SALE/LEASE IN BEDFORD

**MACRO AERIAL** 

Bedford, OH 44146