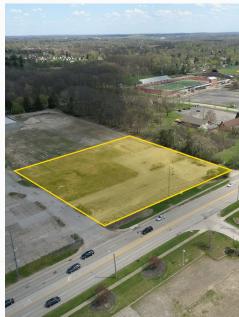

## **PROPERTY SUMMARY**

1.43 Acres

· Sale price: \$299,000

· Ground lease price: \$60,000 per year

Great freeway access

Northfield Road frontage

Sewer easement

Sewer: sanitary and storm

## 1.43 AC FOR SALE/LEASE IN BEDFORD

Bedford, OH 44146

SITE PLAN - PARCEL