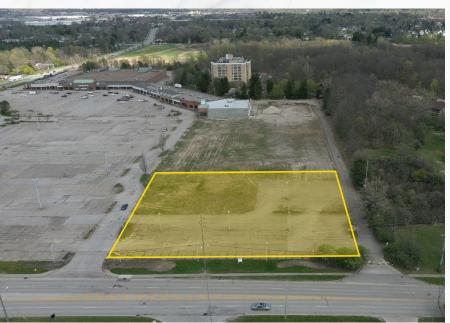

## **PROPERTY SUMMARY**

1.43 Acres

· Sale price: \$299,000

· Ground lease price: \$60,000 per year

Great freeway access

Northfield Road frontage

Sewer easement

Sewer: sanitary and storm

## 1.43 AC FOR SALE/LEASE IN BEDFORD

Bedford, OH 44146

SITE PLAN - PARCEL