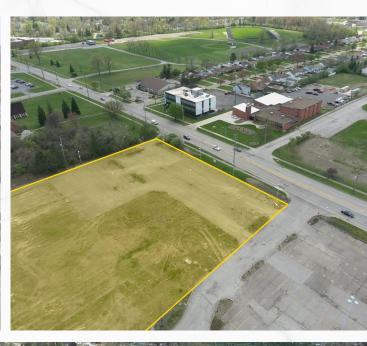

.3328

**Austin Pay** AustinPay@HannaCRE.com

Bedford, OH 44146

## **PROPERTY SUMMARY**

1.43 Acres

· Sale price: \$299,000

· Ground lease price: \$60,000 per year

Great freeway access

Northfield Road frontage

Sewer easement

Sewer: sanitary and storm

Zoned general retail

Utilities: gas, water, electric

Real estate taxes: \$7,648

| DEMOGRAPHICS       | 1-MILE   | 3-MILE   | 5-MILE   |
|--------------------|----------|----------|----------|
| POPULATION         | 10,945   | 67,134   | 170,298  |
| HOUSEHOLDS         | 5,165    | 31,094   | 75,159   |
| AVERAGE HH INCOME  | \$72,007 | \$72,489 | \$98,120 |
| MEDIAN HH INCOME   | \$57,892 | \$54,140 | \$68,941 |
| DAYTIME POPULATION | 8,028    | 66,680   | 183,828  |





## 1.43 AC FOR SALE/LEASE IN BEDFORD

Bedford, OH 44146













## 1.43 AC FOR SALE/LEASE IN BEDFORD

Bedford, OH 44146

SITE PLAN - PARCEL





## 1.43 AC FOR SALE/LEASE IN BEDFORD

**MACRO AERIAL** 

Bedford, OH 44146