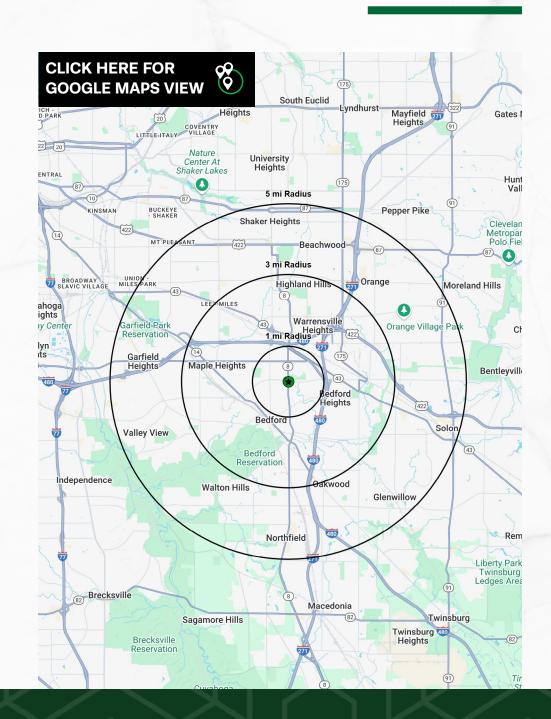

Zoned general retail

Utilities: gas, water, electric

Real estate taxes: \$7,648

| DEMOGRAPHICS       | 1-MILE   | 3-MILE   | 5-MILE   |
|--------------------|----------|----------|----------|
| POPULATION         | 10,945   | 67,134   | 170,298  |
| HOUSEHOLDS         | 5,165    | 31,094   | 75,159   |
| AVERAGE HH INCOME  | \$72,007 | \$72,489 | \$98,120 |
| MEDIAN HH INCOME   | \$57,892 | \$54,140 | \$68,941 |
| DAYTIME POPULATION | 8,028    | 66,680   | 183,828  |

## 1.43 AC FOR SALE/LEASE IN BEDFORD

**MACRO AERIAL** 

Bedford, OH 44146