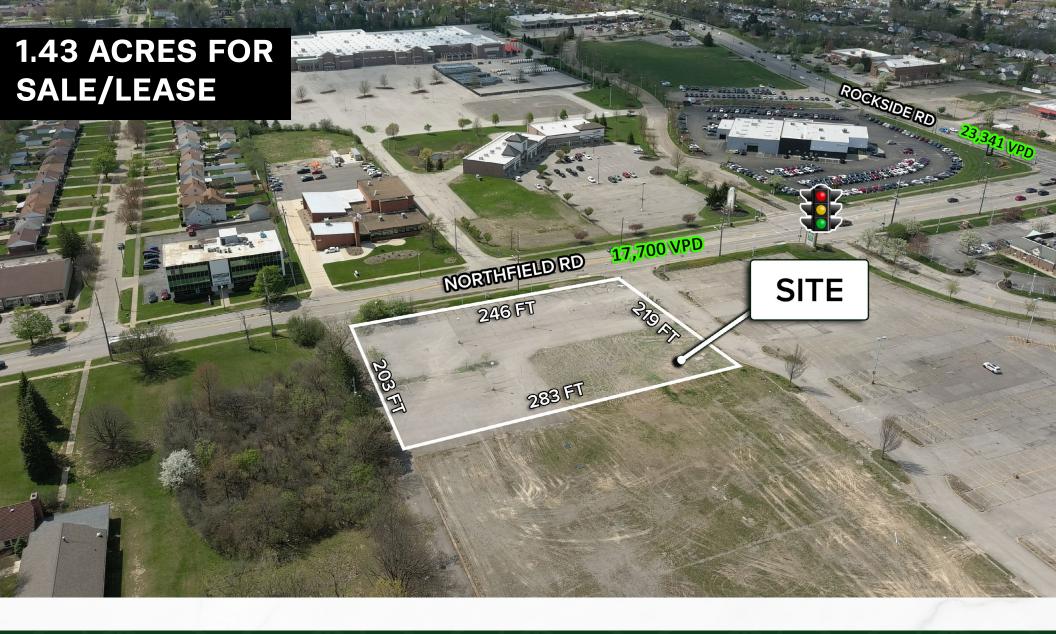

## **PROPERTY SUMMARY**

1.43 Acres

· Sale price: \$299,000

· Ground lease price: \$60,000 per year

Great freeway access

Northfield Road frontage

Sewer easement

Sewer: sanitary and storm

Zoned general retail

Utilities: gas, water, electric

Real estate taxes: \$7,648

| DEMOGRAPHICS       | 1-MILE   | 3-MILE   | 5-MILE   |
|--------------------|----------|----------|----------|
| POPULATION         | 10,945   | 67,134   | 170,298  |
| HOUSEHOLDS         | 5,165    | 31,094   | 75,159   |
| AVERAGE HH INCOME  | \$72,007 | \$72,489 | \$98,120 |
| MEDIAN HH INCOME   | \$57,892 | \$54,140 | \$68,941 |
| DAYTIME POPULATION | 8,028    | 66,680   | 183,828  |

## 1.43 AC FOR SALE/LEASE IN BEDFORD

Bedford, OH 44146

SITE PLAN - PARCEL