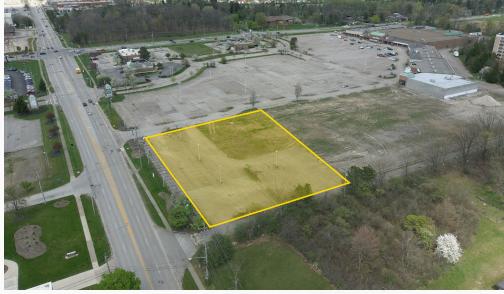

8

**Austin Pay** AustinPay@HannaCRE.com

Bedford, OH 44146

## **PROPERTY SUMMARY**

1.43 Acres

· Sale price: \$299,000

· Ground lease price: \$60,000 per year

Great freeway access

Northfield Road frontage

Sewer easement

Sewer: sanitary and storm

Zoned general retail

Utilities: gas, water, electric

Real estate taxes: \$7,648

| DEMOGRAPHICS       | 1-MILE   | 3-MILE   | 5-MILE   |
|--------------------|----------|----------|----------|
| POPULATION         | 10,945   | 67,134   | 170,298  |
| HOUSEHOLDS         | 5,165    | 31,094   | 75,159   |
| AVERAGE HH INCOME  | \$72,007 | \$72,489 | \$98,120 |
| MEDIAN HH INCOME   | \$57,892 | \$54,140 | \$68,941 |
| DAYTIME POPULATION | 8,028    | 66,680   | 183,828  |





## 1.43 AC FOR SALE/LEASE IN BEDFORD

Bedford, OH 44146













## 1.43 AC FOR SALE/LEASE IN BEDFORD

Bedford, OH 44146

SITE PLAN - PARCEL





## 1.43 AC FOR SALE/LEASE IN BEDFORD

**MACRO AERIAL** 

Bedford, OH 44146