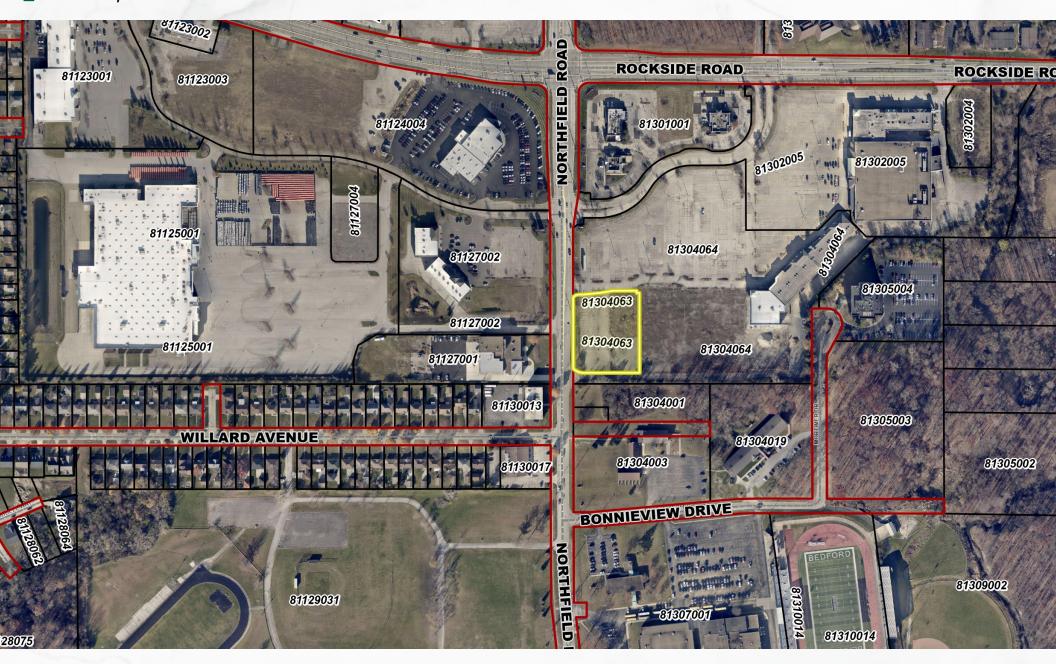

Y**

1.43 Acres

· Sale price: \$299,000

· Ground lease price: \$60,000 per year

Great freeway access

Northfield Road frontage

Sewer easement

Sewer: sanitary and storm

Zoned general retail

Utilities: gas, water, electric

Real estate taxes: \$7,648

| DEMOGRAPHICS       | 1-MILE   | 3-MILE   | 5-MILE   |
|--------------------|----------|----------|----------|
| POPULATION         | 10,945   | 67,134   | 170,298  |
| HOUSEHOLDS         | 5,165    | 31,094   | 75,159   |
| AVERAGE HH INCOME  | \$72,007 | \$72,489 | \$98,120 |
| MEDIAN HH INCOME   | \$57,892 | \$54,140 | \$68,941 |
| DAYTIME POPULATION | 8,028    | 66,680   | 183,828  |





## 1.43 AC FOR SALE/LEASE IN BEDFORD

Bedford, OH 44146













## 1.43 AC FOR SALE/LEASE IN BEDFORD

Bedford, OH 44146

SITE PLAN - PARCEL





## 1.43 AC FOR SALE/LEASE IN BEDFORD

**MACRO AERIAL** 

Bedford, OH 44146