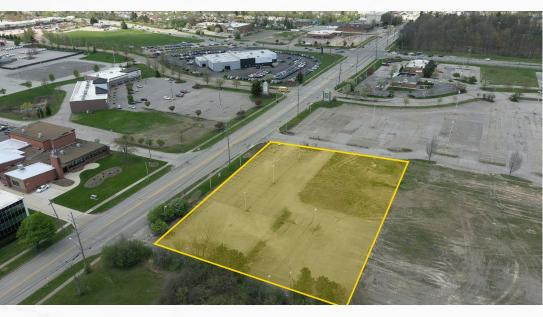

328

**Austin Pay** AustinPay@HannaCRE.com

Bedford, OH 44146

## **PROPERTY SUMMARY**

1.43 Acres

· Sale price: \$299,000

· Ground lease price: \$60,000 per year

Great freeway access

Northfield Road frontage

Sewer easement

Sewer: sanitary and storm

Zoned general retail

Utilities: gas, water, electric

Real estate taxes: \$7,648

| DEMOGRAPHICS       | 1-MILE   | 3-MILE   | 5-MILE   |
|--------------------|----------|----------|----------|
| POPULATION         | 10,945   | 67,134   | 170,298  |
| HOUSEHOLDS         | 5,165    | 31,094   | 75,159   |
| AVERAGE HH INCOME  | \$72,007 | \$72,489 | \$98,120 |
| MEDIAN HH INCOME   | \$57,892 | \$54,140 | \$68,941 |
| DAYTIME POPULATION | 8,028    | 66,680   | 183,828  |





## 1.43 AC FOR SALE/LEASE IN BEDFORD

Bedford, OH 44146













## 1.43 AC FOR SALE/LEASE IN BEDFORD

Bedford, OH 44146

SITE PLAN - PARCEL





## 1.43 AC FOR SALE/LEASE IN BEDFORD

**MACRO AERIAL** 

Bedford, OH 44146