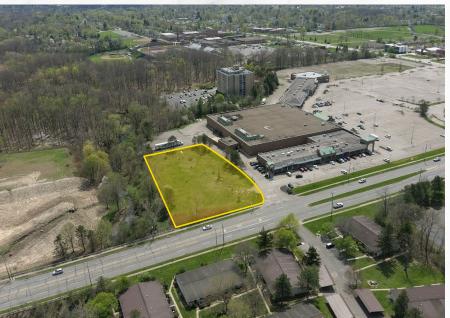

## 1 AC FOR SALE/LEASE IN BEDFORD

Bedford, OH 44146

## **PROPERTY SUMMARY**

- 1-Acre land available for sale or lease
- · Sale Price: \$150,000
- · Lease Price: \$40,000 per year
- Rockside Road frontage
- Great freeway access
- · Zoned general retail
- · Real estate taxes: \$603.56