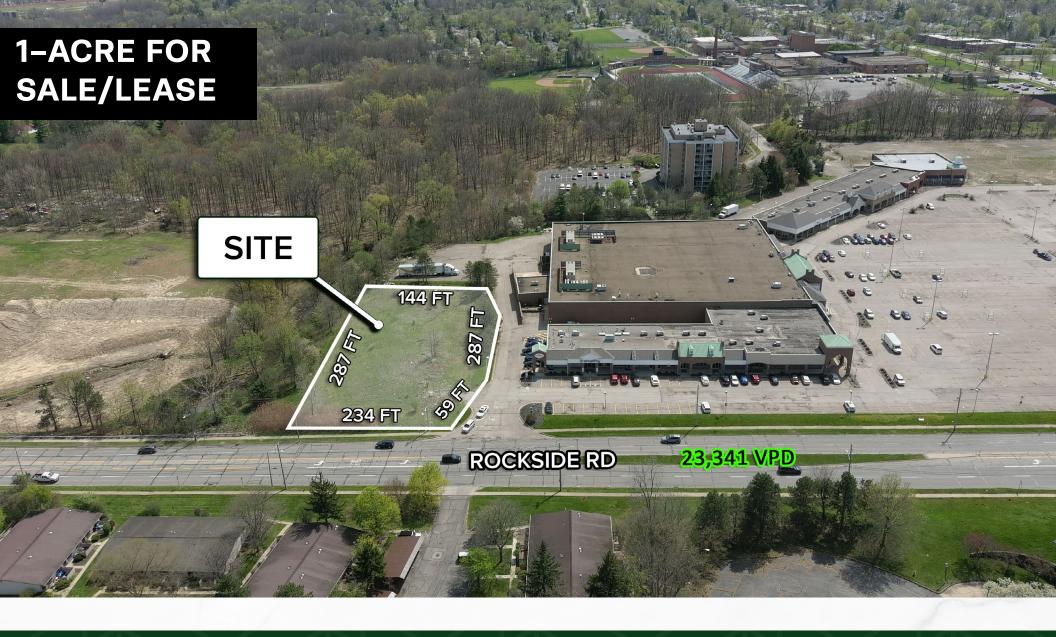

## 1 AC FOR SALE/LEASE IN BEDFORD

Bedford, OH 44146

## **PROPERTY SUMMARY**

- 1-Acre land available for sale or lease
- · Sale Price: \$150,000
- · Lease Price: \$40,000 per year
- Rockside Road frontage
- Great freeway access
- · Zoned general retail
- · Real estate taxes: \$603.56

## 1 AC FOR SALE/LEASE IN BEDFORD

SITE PLAN - PARCEL

Bedford, OH 44146

Bedford, OH 44146