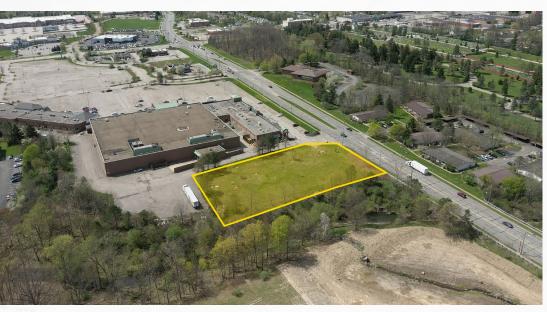

## 1 AC FOR SALE/LEASE IN BEDFORD

Bedford, OH 44146

## **PROPERTY SUMMARY**

- 1-Acre land available for sale or lease
- · Sale Price: \$150,000
- · Lease Price: \$40,000 per year
- Rockside Road frontage
- Great freeway access
- · Zoned general retail
- · Real estate taxes: \$603.56