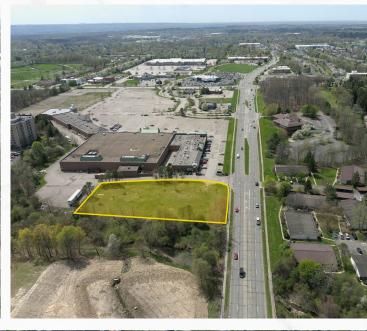

## 1 AC FOR SALE/LEASE IN BEDFORD

Bedford, OH 44146

## **PROPERTY SUMMARY**

- 1-Acre land available for sale or lease
- · Sale Price: \$150,000
- · Lease Price: \$40,000 per year
- Rockside Road frontage
- Great freeway access
- · Zoned general retail
- · Real estate taxes: \$603.56