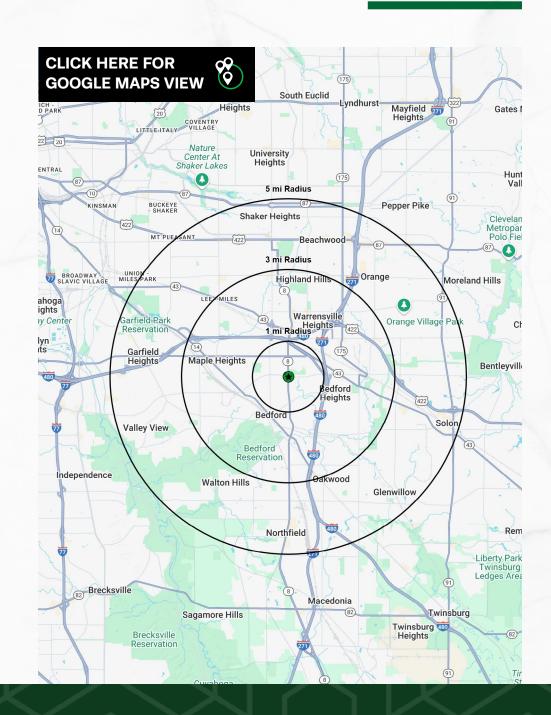

| DEMOGRAPHICS       | 1-MILE   | 3-MILE   | 5-MILE   |
|--------------------|----------|----------|----------|
| POPULATION         | 10,945   | 67,134   | 170,298  |
| HOUSEHOLDS         | 5,165    | 31,094   | 75,159   |
| AVERAGE HH INCOME  | \$72,007 | \$72,489 | \$98,120 |
| MEDIAN HH INCOME   | \$57,892 | \$54,140 | \$68,941 |
| DAYTIME POPULATION | 8,028    | 66,680   | 183,828  |