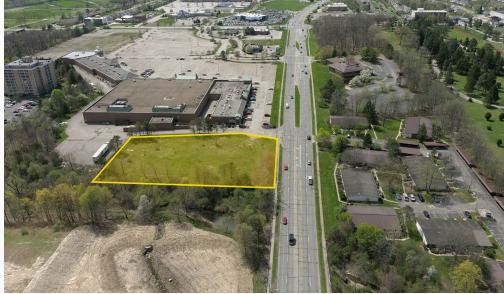

## 1 AC FOR SALE/LEASE IN BEDFORD

Bedford, OH 44146

## **PROPERTY SUMMARY**

- 1-Acre land available for sale or lease
- · Sale Price: \$150,000
- · Lease Price: \$40,000 per year
- Rockside Road frontage
- Great freeway access
- · Zoned general retail
- · Real estate taxes: \$603.56