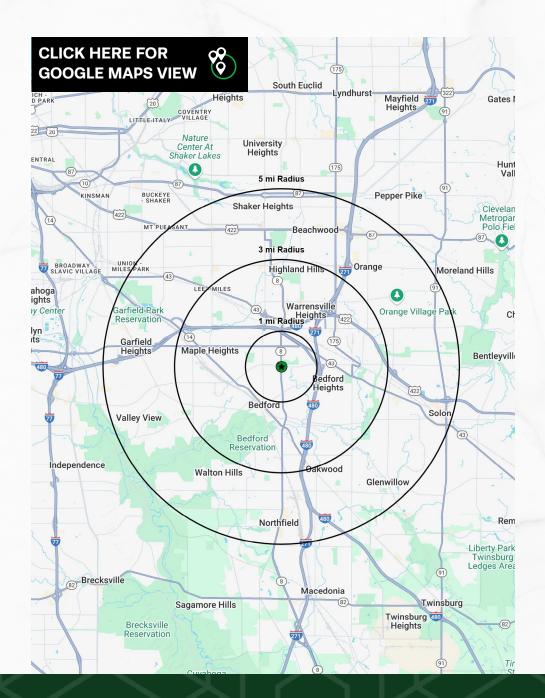

| DEMOGRAPHICS       | 1-MILE   | 3-MILE   | 5-MILE   |
|--------------------|----------|----------|----------|
| POPULATION         | 10,945   | 67,134   | 170,298  |
| HOUSEHOLDS         | 5,165    | 31,094   | 75,159   |
| AVERAGE HH INCOME  | \$72,007 | \$72,489 | \$98,120 |
| MEDIAN HH INCOME   | \$57,892 | \$54,140 | \$68,941 |
| DAYTIME POPULATION | 8,028    | 66,680   | 183,828  |

#### MACRO AERIAL