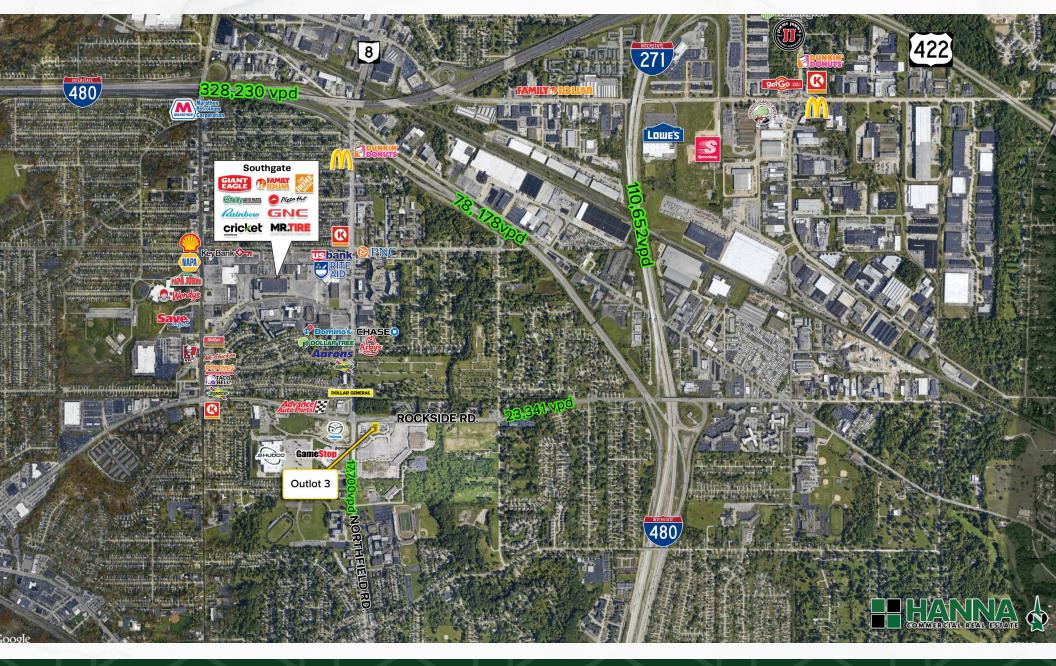

Acre Land available for lease
- \$85,000 ground lease per year
- Great freeway access
- Frontage on Rockside Road
- Sewer: sanitary and storm
- · Zoned general retail
- Utilities: gas, water, electric
- Real estate taxes: \$45,678.22

| DEMOGRAPHICS       | 1-MILE   | 3-MILE   | 5-MILE   |
|--------------------|----------|----------|----------|
| POPULATION         | 10,945   | 67,134   | 170,298  |
| HOUSEHOLDS         | 5,165    | 31,094   | 75,159   |
| AVERAGE HH INCOME  | \$72,007 | \$72,489 | \$98,120 |
| MEDIAN HH INCOME   | \$57,892 | \$54,140 | \$68,941 |
| DAYTIME POPULATION | 8,028    | 66,680   | 183,828  |



### **PROPERTY OVERVIEW**

Bedford, OH 44146





Bedford, OH 44146



SITE PLAN



Bedford, OH 44146

#### SITE PLAN - PARCEL





Bedford, OH 44146

#### MACRO AERIAL