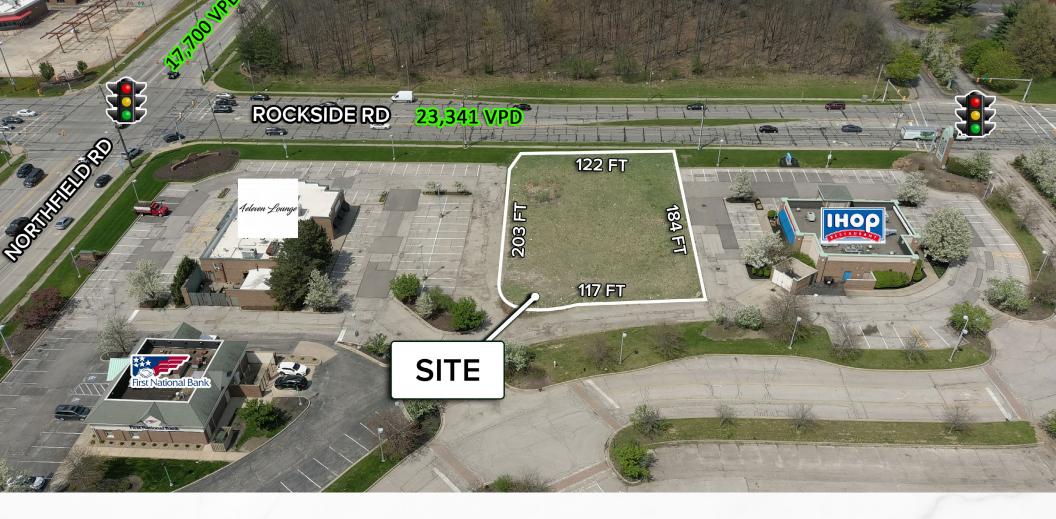

#### **PROPERTY SUMMARY**

- 1–Acre Land available for lease
- \$85,000 ground lease per year
- Great freeway access
- Frontage on Rockside Road
- Sewer: sanitary and storm
- · Zoned general retail
- Utilities: gas, water, electric
- Real estate taxes: \$45,678.22

### **PROPERTY OVERVIEW**

Bedford, OH 44146

Bedford, OH 44146

SITE PLAN

Bedford, OH 44146

#### SITE PLAN - PARCEL

Bedford, OH 44146