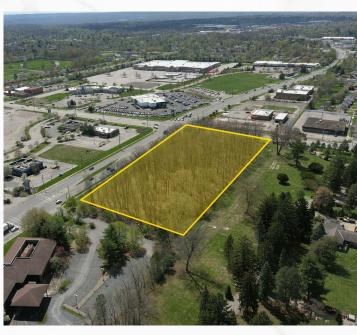

#### **PROPERTY SUMMARY**

4.15 Acres on the NE Corner Rockside Rd & Northfield Rd

- Asking/sale price: \$1M

Lease price: \$150,000

Great freeway access

· Frontages on both Northfield Rd and Rockside Rd

Parcel can be split into multiple parcels

Bedford, OH 44146

SITE PLAN - PARCEL

Bedford, OH 44146

Bedford, OH 44146

SITE PLAN - PARCEL

**MACRO AERIAL** 

Bedford, OH 44146