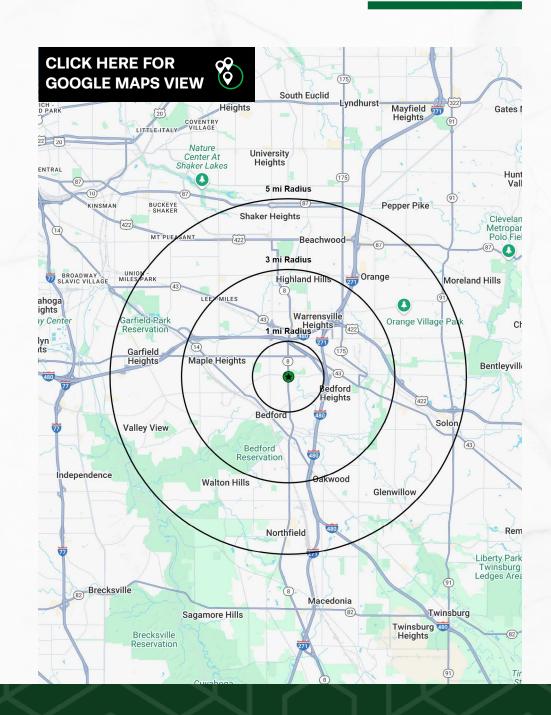

Sewer: sanitary and storm

· Zoned: general retail

· Utilities: gas, water, electric

Real estate taxes: \$9,520

| DEMOGRAPHICS       | 1-MILE   | 3-MILE   | 5-MILE   |
|--------------------|----------|----------|----------|
| POPULATION         | 10,945   | 67,134   | 170,298  |
| HOUSEHOLDS         | 5,165    | 31,094   | 75,159   |
| AVERAGE HH INCOME  | \$72,007 | \$72,489 | \$98,120 |
| MEDIAN HH INCOME   | \$57,892 | \$54,140 | \$68,941 |
| DAYTIME POPULATION | 8,028    | 66,680   | 183,828  |