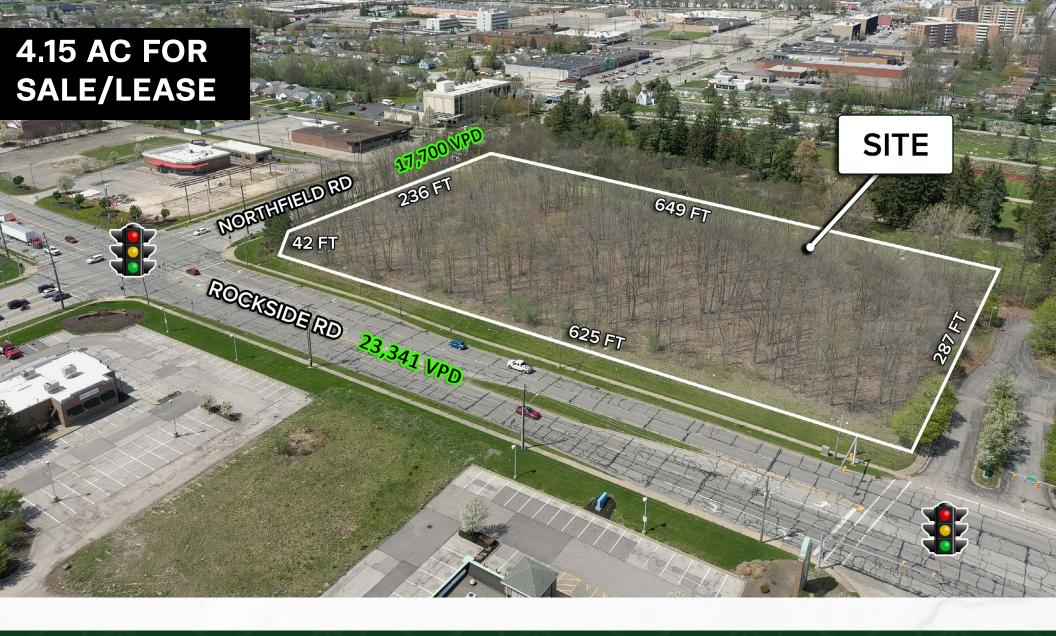

#### **PROPERTY SUMMARY**

4.15 Acres on the NE Corner Rockside Rd & Northfield Rd

- Asking/sale price: \$1M

Lease price: \$150,000

Great freeway access

· Frontages on both Northfield Rd and Rockside Rd

Parcel can be split into multiple parcels

Sewer: sanitary and storm

· Zoned: general retail

· Utilities: gas, water, electric

Real estate taxes: \$9,520

| DEMOGRAPHICS       | 1-MILE   | 3-MILE   | 5-MILE   |
|--------------------|----------|----------|----------|
| POPULATION         | 10,945   | 67,134   | 170,298  |
| HOUSEHOLDS         | 5,165    | 31,094   | 75,159   |
| AVERAGE HH INCOME  | \$72,007 | \$72,489 | \$98,120 |
| MEDIAN HH INCOME   | \$57,892 | \$54,140 | \$68,941 |
| DAYTIME POPULATION | 8,028    | 66,680   | 183,828  |