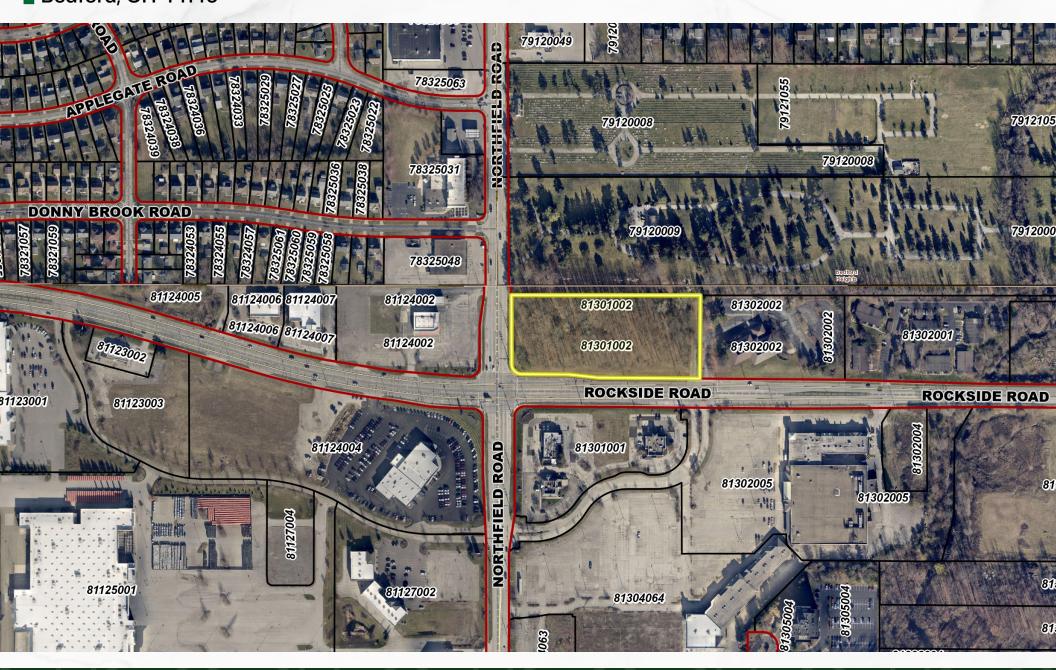

#### **PROPERTY SUMMARY**

4.15 Acres on the NE Corner Rockside Rd & Northfield Rd

- Asking/sale price: \$1M

Lease price: \$150,000

Great freeway access

· Frontages on both Northfield Rd and Rockside Rd

Parcel can be split into multiple parcels

Sewer: sanitary and storm

· Zoned: general retail

· Utilities: gas, water, electric

Real estate taxes: \$9,520

| DEMOGRAPHICS       | 1-MILE   | 3-MILE   | 5-MILE   |
|--------------------|----------|----------|----------|
| POPULATION         | 10,945   | 67,134   | 170,298  |
| HOUSEHOLDS         | 5,165    | 31,094   | 75,159   |
| AVERAGE HH INCOME  | \$72,007 | \$72,489 | \$98,120 |
| MEDIAN HH INCOME   | \$57,892 | \$54,140 | \$68,941 |
| DAYTIME POPULATION | 8,028    | 66,680   | 183,828  |

Bedford, OH 44146

SITE PLAN - PARCEL

Bedford, OH 44146

Bedford, OH 44146

SITE PLAN - PARCEL

**MACRO AERIAL** 

Bedford, OH 44146