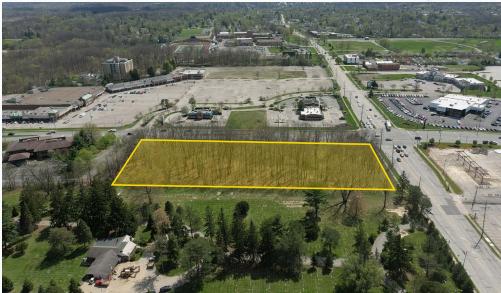

#### **PROPERTY SUMMARY**

4.15 Acres on the NE Corner Rockside Rd & Northfield Rd

- Asking/sale price: \$1M

Lease price: \$150,000

Great freeway access

· Frontages on both Northfield Rd and Rockside Rd

Parcel can be split into multiple parcels

Bedford, OH 44146

SITE PLAN - PARCEL

Bedford, OH 44146

Bedford, OH 44146

SITE PLAN - PARCEL

**MACRO AERIAL** 

Bedford, OH 44146