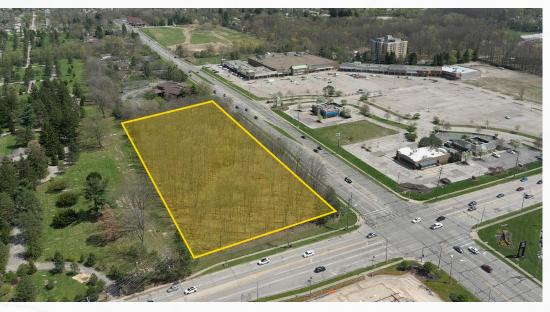

#### **PROPERTY SUMMARY**

4.15 Acres on the NE Corner Rockside Rd & Northfield Rd

- Asking/sale price: \$1M

Lease price: \$150,000

Great freeway access

· Frontages on both Northfield Rd and Rockside Rd

Parcel can be split into multiple parcels

Bedford, OH 44146

SITE PLAN - PARCEL

Bedford, OH 44146

Bedford, OH 44146

SITE PLAN - PARCEL

**MACRO AERIAL** 

Bedford, OH 44146