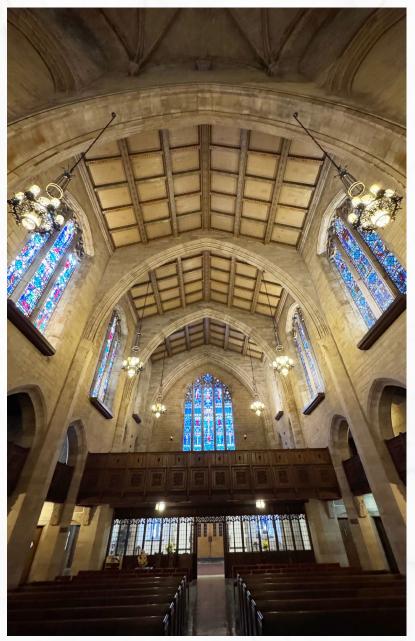

#### **PROPERTY SUMMARY**

- 54,081 SF Building on 1.64 Acres
- In heart of University Circle, overlooking Wade Lagoon and at the epicenter of development
- Located across the street from Circle Square which is a 1,000,000 square foot mixed-use multi-year development
- Located in an Opportunity Zone
- One of the most iconic buildings gracing the University Circle skyline
- At the intersection of Chester Ave and Martin Luther King Blvd with 28,000 vehicles per day
- Approximately 45 Parking Spaces
- Zoned MF-E3 Multi-Family