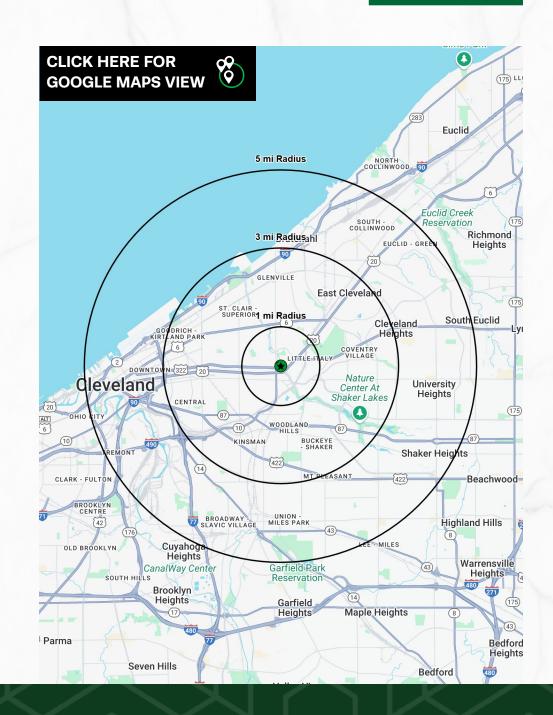

| DEMOGRAPHICS       | 1-MILE   | 3-MILE   | 5-MILE   |
|--------------------|----------|----------|----------|
| POPULATION         | 21,442   | 139,548  | 317,826  |
| HOUSEHOLDS         | 9,719    | 64,673   | 145,281  |
| AVERAGE HH INCOME  | \$68,501 | \$68,161 | \$80,687 |
| MEDIAN HH INCOME   | \$44,015 | \$46,831 | \$55,992 |
| DAYTIME POPULATION | 157,050  | 206,199  | 330,518  |