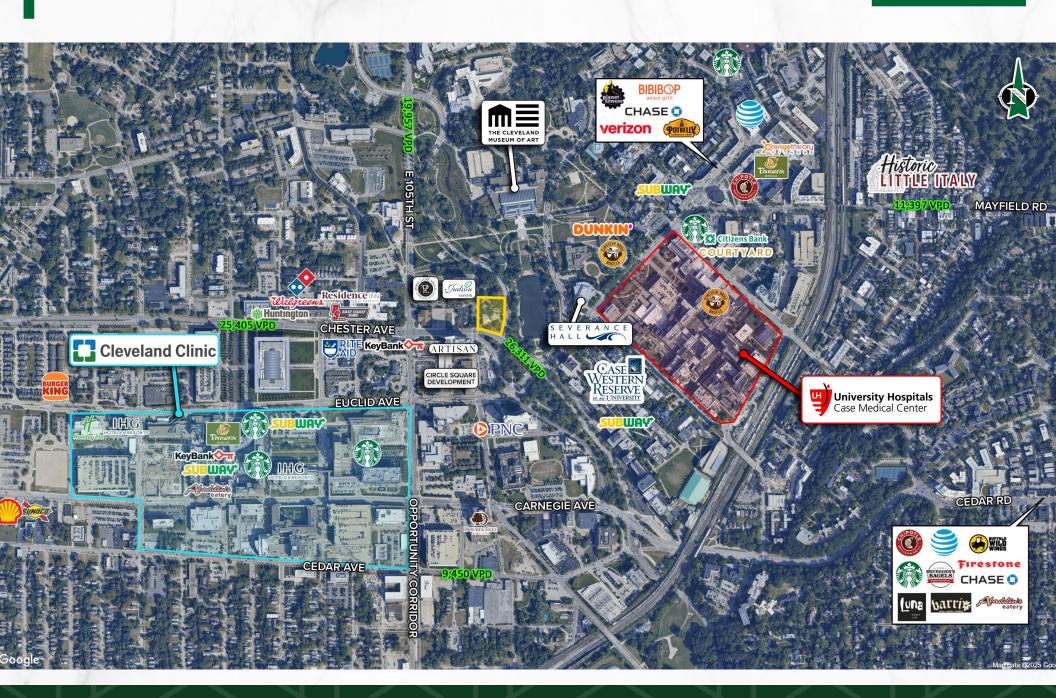

#### **PROPERTY SUMMARY**

- 54,081 SF Building on 1.64 Acres
- In heart of University Circle, overlooking Wade Lagoon and at the epicenter of development
- Located across the street from Circle Square which is a 1,000,000 square foot mixed-use multi-year development
- Located in an Opportunity Zone
- One of the most iconic buildings gracing the University Circle skyline
- At the intersection of Chester Ave and Martin Luther King Blvd with 28,000 vehicles per day
- Approximately 45 Parking Spaces
- Zoned MF-E3 Multi-Family