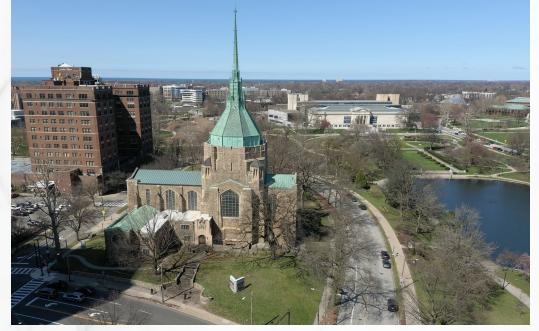

#### **PROPERTY SUMMARY**

- 54,081 SF Building on 1.64 Acres
- In heart of University Circle, overlooking Wade Lagoon and at the epicenter of development
- Located across the street from Circle Square which is a 1,000,000 square foot mixed-use multi-year development
- Located in an Opportunity Zone
- One of the most iconic buildings gracing the University Circle skyline
- At the intersection of Chester Ave and Martin Luther King Blvd with 28,000 vehicles per day
- Approximately 45 Parking Spaces
- Zoned MF-E3 Multi-Family