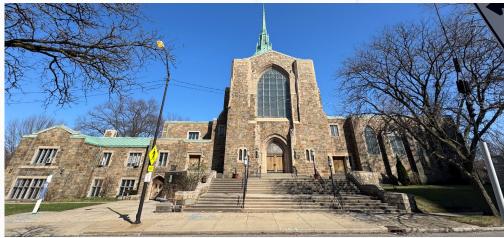

#### **PROPERTY SUMMARY**

- 54,081 SF Building on 1.64 Acres
- In heart of University Circle, overlooking Wade Lagoon and at the epicenter of development
- Located across the street from Circle Square which is a 1,000,000 square foot mixed-use multi-year development
- Located in an Opportunity Zone
- One of the most iconic buildings gracing the University Circle skyline
- At the intersection of Chester Ave and Martin Luther King Blvd with 28,000 vehicles per day
- Approximately 45 Parking Spaces
- Zoned MF-E3 Multi-Family