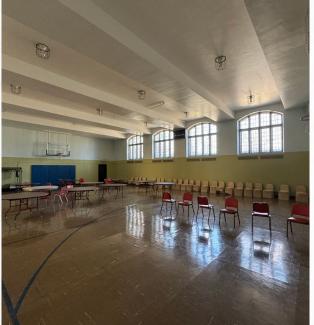

#### **PROPERTY SUMMARY**

- 54,081 SF Building on 1.64 Acres
- In heart of University Circle, overlooking Wade Lagoon and at the epicenter of development
- Located across the street from Circle Square which is a 1,000,000 square foot mixed-use multi-year development
- Located in an Opportunity Zone
- One of the most iconic buildings gracing the University Circle skyline
- At the intersection of Chester Ave and Martin Luther King Blvd with 28,000 vehicles per day
- Approximately 45 Parking Spaces
- Zoned MF-E3 Multi-Family