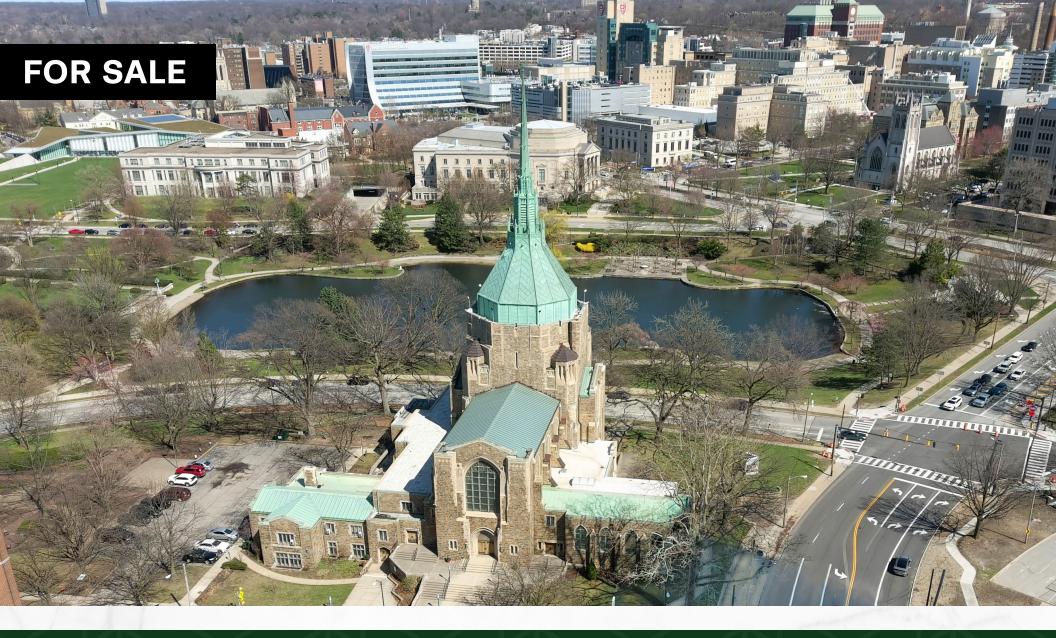

#### **PROPERTY SUMMARY**

- 54,081 SF Building on 1.64 Acres
- In heart of University Circle, overlooking Wade Lagoon and at the epicenter of development
- Located across the street from Circle Square which is a 1,000,000 square foot mixed-use multi-year development
- Located in an Opportunity Zone
- One of the most iconic buildings gracing the University Circle skyline
- At the intersection of Chester Ave and Martin Luther King Blvd with 28,000 vehicles per day
- Approximately 45 Parking Spaces
- Zoned MF-E3 Multi-Family