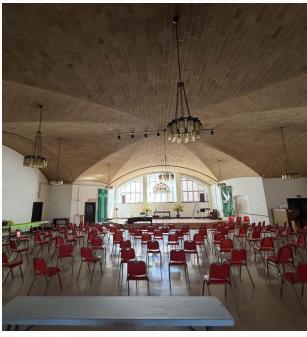

#### **PROPERTY SUMMARY**

- 54,081 SF Building on 1.64 Acres
- In heart of University Circle, overlooking Wade Lagoon and at the epicenter of development
- Located across the street from Circle Square which is a 1,000,000 square foot mixed-use multi-year development
- Located in an Opportunity Zone
- One of the most iconic buildings gracing the University Circle skyline
- At the intersection of Chester Ave and Martin Luther King Blvd with 28,000 vehicles per day
- Approximately 45 Parking Spaces
- Zoned MF-E3 Multi-Family