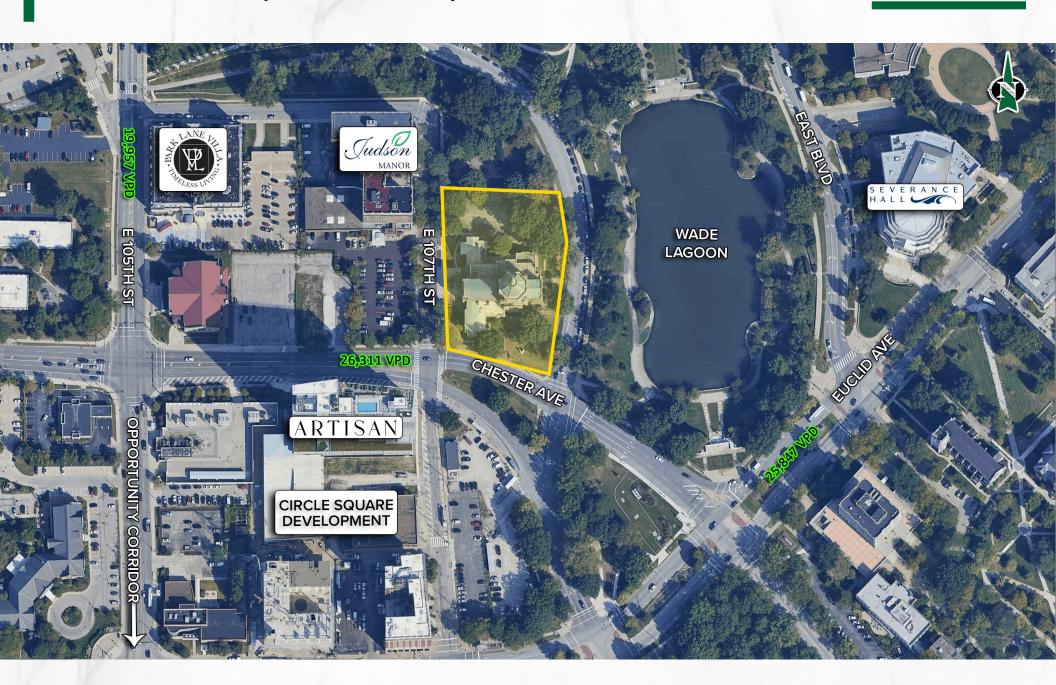

#### **PROPERTY SUMMARY**

- 54,081 SF Building on 1.64 Acres
- In heart of University Circle, overlooking Wade Lagoon and at the epicenter of development
- Located across the street from Circle Square which is a 1,000,000 square foot mixed-use multi-year development
- Located in an Opportunity Zone
- One of the most iconic buildings gracing the University Circle skyline
- At the intersection of Chester Ave and Martin Luther King Blvd with 28,000 vehicles per day
- Approximately 45 Parking Spaces
- Zoned MF-E3 Multi-Family