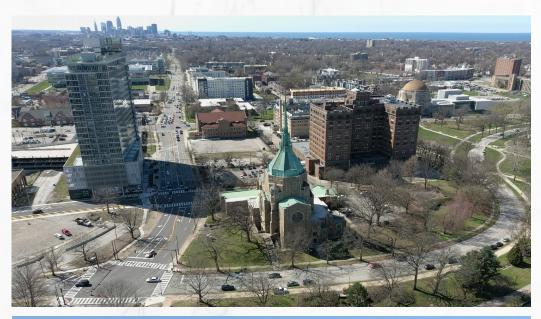

#### **PROPERTY SUMMARY**

- 54,081 SF Building on 1.64 Acres
- In heart of University Circle, overlooking Wade Lagoon and at the epicenter of development
- Located across the street from Circle Square which is a 1,000,000 square foot mixed-use multi-year development
- Located in an Opportunity Zone
- One of the most iconic buildings gracing the University Circle skyline
- At the intersection of Chester Ave and Martin Luther King Blvd with 28,000 vehicles per day
- Approximately 45 Parking Spaces
- Zoned MF-E3 Multi-Family