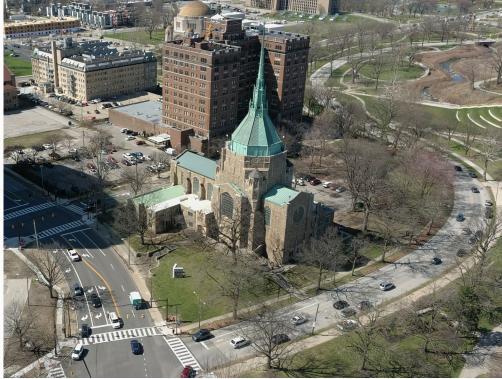

#### **PROPERTY SUMMARY**

- 54,081 SF Building on 1.64 Acres
- In heart of University Circle, overlooking Wade Lagoon and at the epicenter of development
- Located across the street from Circle Square which is a 1,000,000 square foot mixed-use multi-year development
- Located in an Opportunity Zone
- One of the most iconic buildings gracing the University Circle skyline
- At the intersection of Chester Ave and Martin Luther King Blvd with 28,000 vehicles per day
- Approximately 45 Parking Spaces
- Zoned MF-E3 Multi-Family