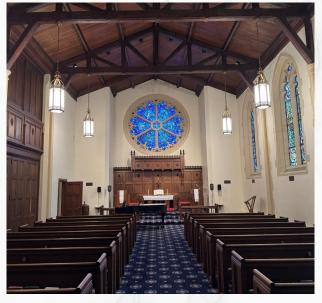

#### **PROPERTY SUMMARY**

- 54,081 SF Building on 1.64 Acres
- In heart of University Circle, overlooking Wade Lagoon and at the epicenter of development
- Located across the street from Circle Square which is a 1,000,000 square foot mixed-use multi-year development
- Located in an Opportunity Zone
- One of the most iconic buildings gracing the University Circle skyline
- At the intersection of Chester Ave and Martin Luther King Blvd with 28,000 vehicles per day
- Approximately 45 Parking Spaces
- Zoned MF-E3 Multi-Family