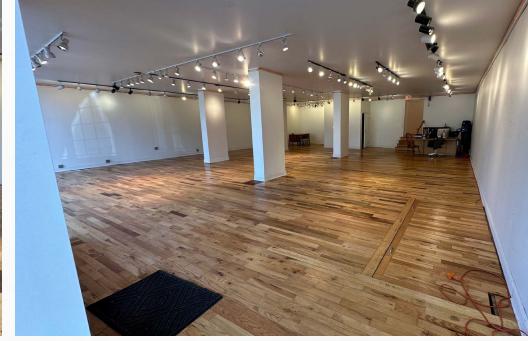

## **PROPERTY SUMMARY**

- 3,168 SF high-visibility building in the heart of Larchmere arts & entertainment district
- · Exceptionally well-maintained building
- · Excellent frontage and open floor plan with parking in back
- · Join a thriving, high-traffic area with many local retailers
- · Close to Cleveland Clinic & University Circle
- · Zoned local retail business