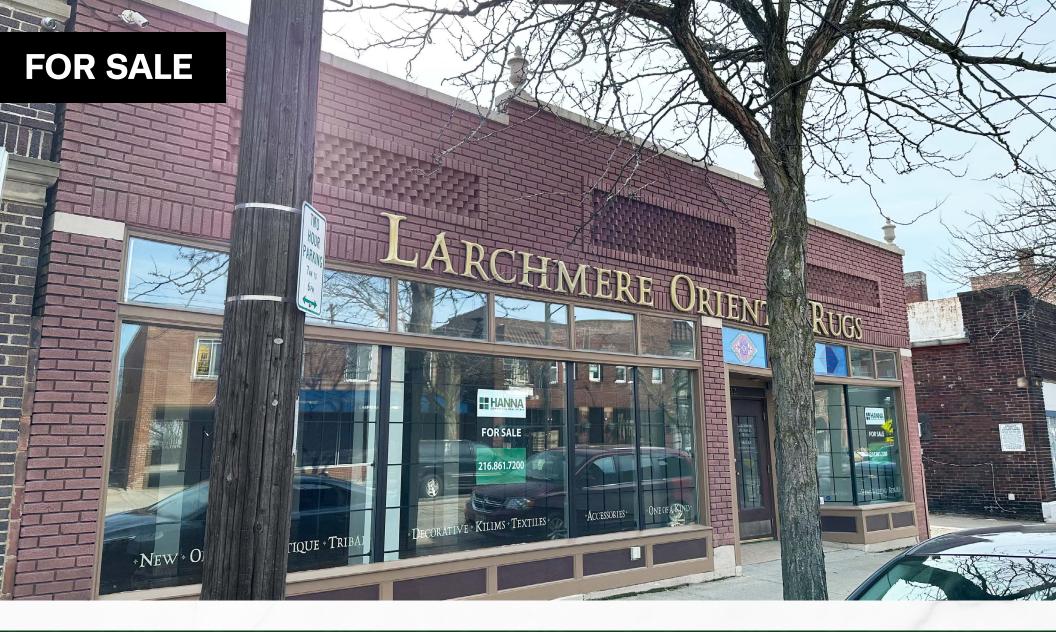

RETAIL BUILDING FOR SALE IN LARCHMERE DISTRICT 12812 LARCHMERE BLVD, CLEVELAND, OH 44120

CONTACT:

Julie Sabroff

JulieSabroff@HannaCRE.com

216.839.2029

## **RETAIL BUILDING FOR SALE**

12812 Larchmere Blvd, Cleveland, OH 44120

## **PROPERTY SUMMARY**

- 3,168 SF high-visibility building in the heart of Larchmere arts & entertainment district
- · Exceptionally well-maintained building
- · Excellent frontage and open floor plan with parking in back
- · Join a thriving, high-traffic area with many local retailers
- · Close to Cleveland Clinic & University Circle
- · Zoned local retail business