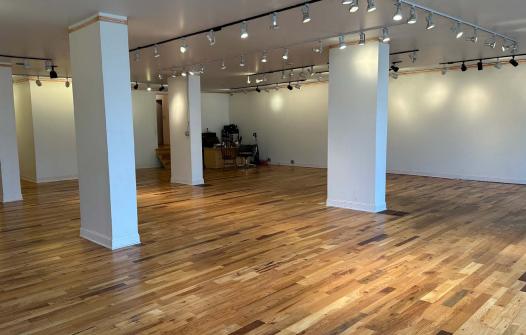

## **PROPERTY SUMMARY**

- 3,168 SF high-visibility building in the heart of Larchmere arts & entertainment district
- · Exceptionally well-maintained building
- · Excellent frontage and open floor plan with parking in back
- · Join a thriving, high-traffic area with many local retailers
- · Close to Cleveland Clinic & University Circle
- · Zoned local retail business