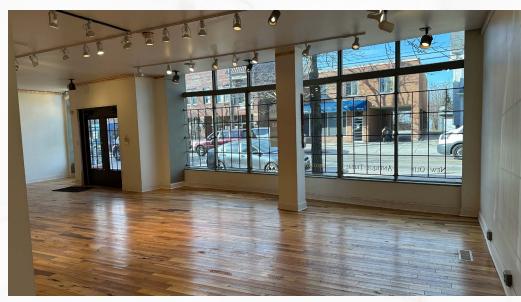

## **PROPERTY SUMMARY**

- 3,168 SF high-visibility building in the heart of Larchmere arts & entertainment district
- · Exceptionally well-maintained building
- · Excellent frontage and open floor plan with parking in back
- · Join a thriving, high-traffic area with many local retailers
- · Close to Cleveland Clinic & University Circle
- · Zoned local retail business