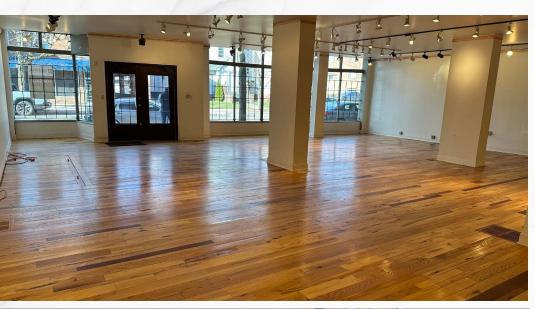

## **PROPERTY SUMMARY**

- 3,168 SF high-visibility building in the heart of Larchmere arts & entertainment district
- · Exceptionally well-maintained building
- · Excellent frontage and open floor plan with parking in back
- · Join a thriving, high-traffic area with many local retailers
- · Close to Cleveland Clinic & University Circle
- · Zoned local retail business