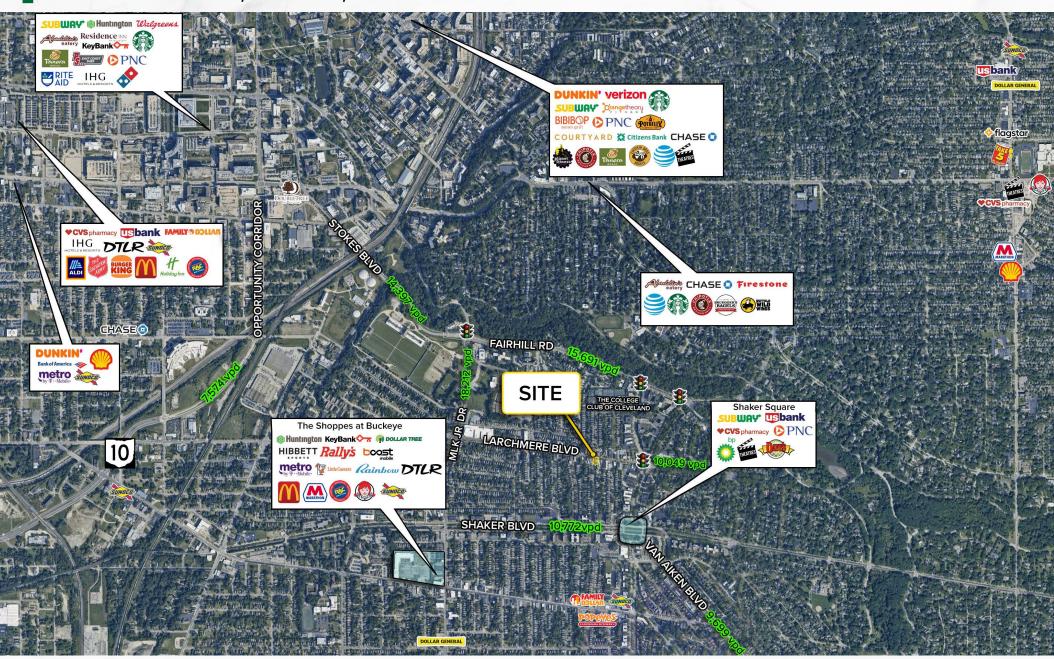

12812 Larchmere Blvd, Cleveland, OH 44120

12812 Larchmere Blvd, Cleveland, OH 44120

**MACRO AERIAL** 

12812 Larchmere Blvd, Cleveland, OH 44120