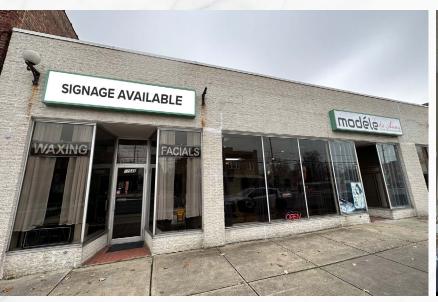

### **PROPERTY SUMMARY**

- +/-900 SF retail space available in Downtown Euclid.
- Parking is available in the rear of the building.
- Central located in the heart of retail activity, close to many regional and national retailers.
- Located on Lakeshore Blvd (OH-283) with 17,733 vpd.
- · Close proximity to major highway (I-90).