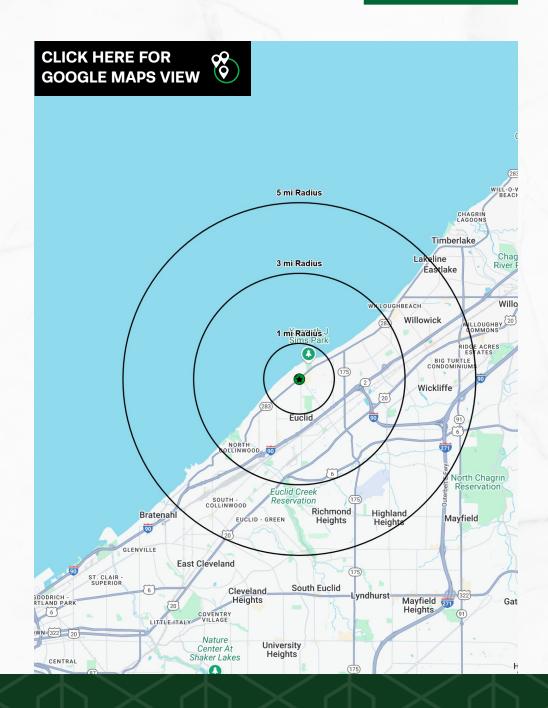

| DEMOGRAPHICS       | 1-MILE   | 3-MILE   | 5-MILE   |
|--------------------|----------|----------|----------|
| POPULATION         | 13,118   | 64,180   | 139,413  |
| HOUSEHOLDS         | 6,018    | 30,206   | 66,191   |
| AVERAGE HH INCOME  | \$74,493 | \$72,145 | \$78,486 |
| MEDIAN HH INCOME   | \$52,524 | \$53,139 | \$57,531 |
| DAYTIME POPULATION | 7,371    | 42,307   | 98,343   |

22048 Lakeshore Blvd, Euclid, OH 44123

22048 Lakeshore Blvd, Euclid, OH 44123

**MICRO AERIAL** 

22048 Lakeshore Blvd, Euclid, OH 44123

**MACRO AERIAL** 