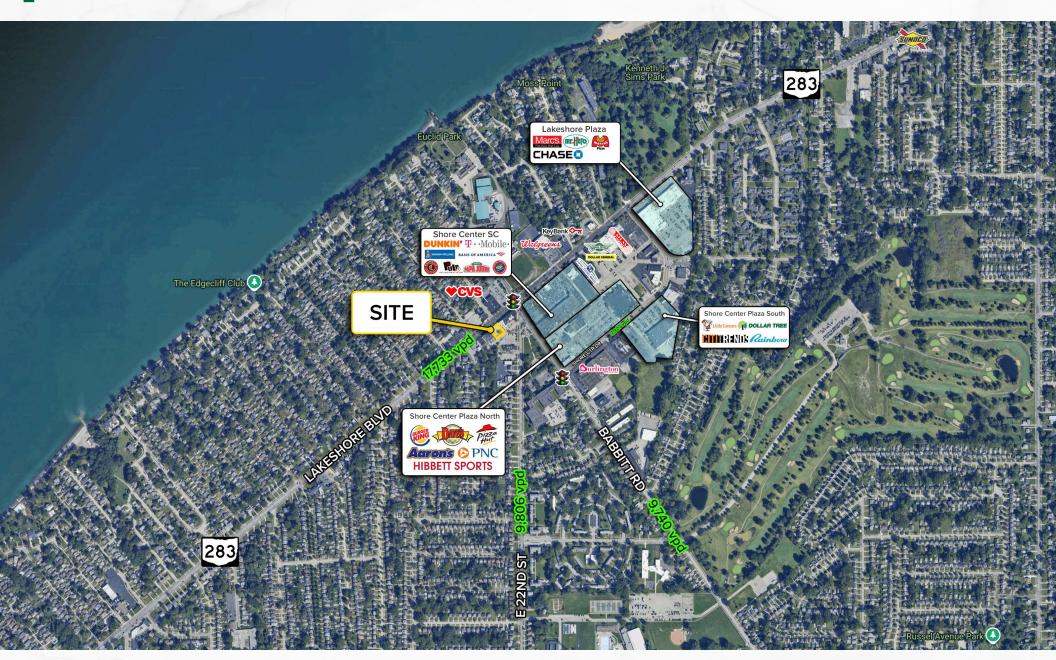

22048 Lakeshore Blvd, Euclid, OH 44123

22048 Lakeshore Blvd, Euclid, OH 44123

**MICRO AERIAL** 

22048 Lakeshore Blvd, Euclid, OH 44123

**MACRO AERIAL** 

### **PROPERTY SUMMARY**

- +/-900 SF retail space available in Downtown Euclid.
- Parking is available in the rear of the building.
- Central located in the heart of retail activity, close to many regional and national retailers.
- Located on Lakeshore Blvd (OH-283) with 17,733 vpd.
- · Close proximity to major highway (I-90).