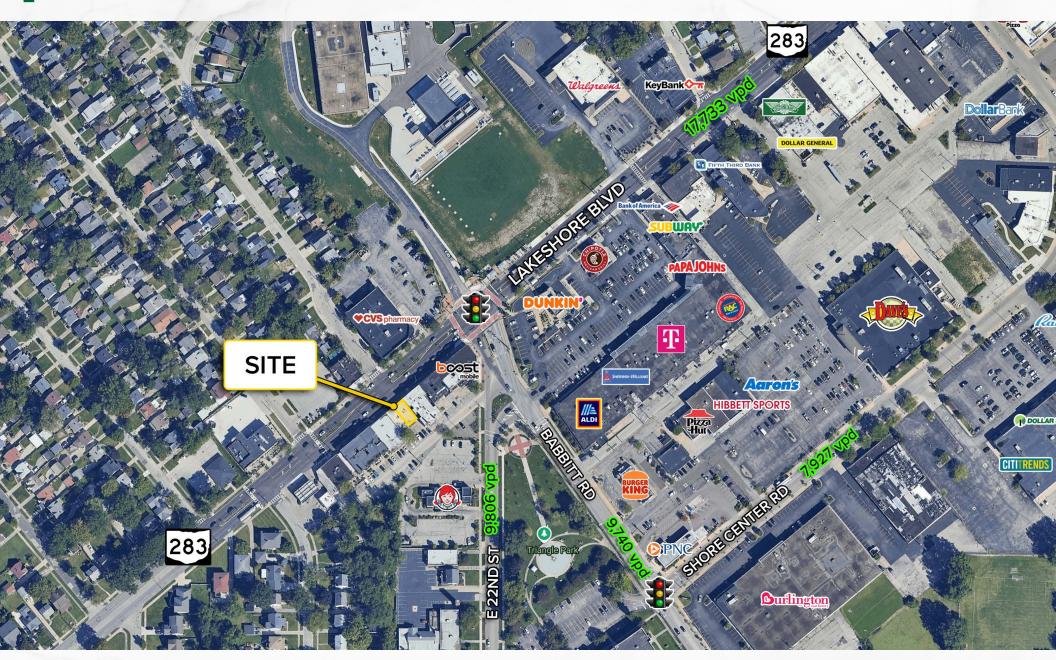

22048 Lakeshore Blvd, Euclid, OH 44123

22048 Lakeshore Blvd, Euclid, OH 44123

**MICRO AERIAL** 

22048 Lakeshore Blvd, Euclid, OH 44123

**MACRO AERIAL** 

### **PROPERTY SUMMARY**

- +/-900 SF retail space available in Downtown Euclid.
- Parking is available in the rear of the building.
- Central located in the heart of retail activity, close to many regional and national retailers.
- Located on Lakeshore Blvd (OH-283) with 17,733 vpd.
- · Close proximity to major highway (I-90).