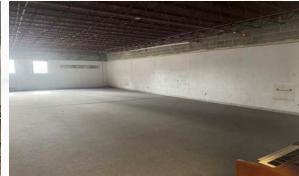

#### **PROPERTY SUMMARY**

- Former 26,109 SF school/daycare facility on 6.45 acres
- Former gym is in the rear of the building with 24' clear the rest of the first floor is 9'5" clear
- Ideal for a variety of uses including daycare, school, corporate office, or industrial conversion
- · 2,592 SF former bus garage
- HVAC units service 2nd and 3rd floors
- Gas heat on 1st floor Boilers still in place but disconnected

18225 Madison Rd, Middlefield, OH 44062

18225 Madison Rd, Middlefield, OH 44062

**PICTURES** 

18225 Madison Rd, Middlefield, OH 44062

18225 Madison Rd, Middlefield, OH 44062

**MACRO AERIAL** 