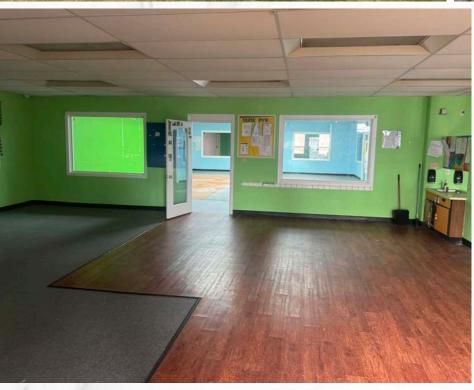

#### **PROPERTY SUMMARY**

- Former 26,109 SF school/daycare facility on 6.45 acres
- Former gym is in the rear of the building with 24' clear the rest of the first floor is 9'5" clear
- Ideal for a variety of uses including daycare, school, corporate office, or industrial conversion
- · 2,592 SF former bus garage
- HVAC units service 2nd and 3rd floors
- Gas heat on 1st floor Boilers still in place but disconnected

18225 Madison Rd, Middlefield, OH 44062

18225 Madison Rd, Middlefield, OH 44062

**PICTURES** 

18225 Madison Rd, Middlefield, OH 44062

18225 Madison Rd, Middlefield, OH 44062

**MACRO AERIAL** 