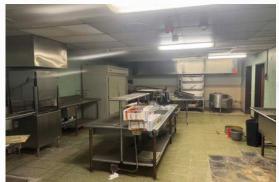

#### **PROPERTY SUMMARY**

- Former 26,109 SF school/daycare facility on 6.45 acres
- Former gym is in the rear of the building with 24' clear the rest of the first floor is 9'5" clear
- Ideal for a variety of uses including daycare, school, corporate office, or industrial conversion
- · 2,592 SF former bus garage
- HVAC units service 2nd and 3rd floors
- Gas heat on 1st floor Boilers still in place but disconnected

18225 Madison Rd, Middlefield, OH 44062

18225 Madison Rd, Middlefield, OH 44062

**PICTURES** 

18225 Madison Rd, Middlefield, OH 44062

18225 Madison Rd, Middlefield, OH 44062

**MACRO AERIAL** 