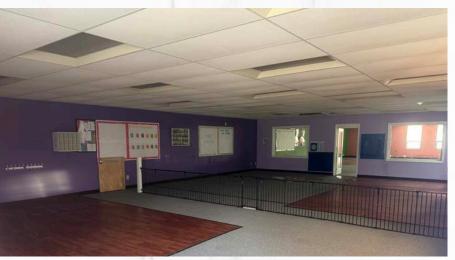

#### **PROPERTY SUMMARY**

- Former 26,109 SF school/daycare facility on 6.45 acres
- Former gym is in the rear of the building with 24' clear the rest of the first floor is 9'5" clear
- Ideal for a variety of uses including daycare, school, corporate office, or industrial conversion
- · 2,592 SF former bus garage
- HVAC units service 2nd and 3rd floors
- Gas heat on 1st floor Boilers still in place but disconnected

18225 Madison Rd, Middlefield, OH 44062

18225 Madison Rd, Middlefield, OH 44062

**PICTURES** 

18225 Madison Rd, Middlefield, OH 44062

18225 Madison Rd, Middlefield, OH 44062

**MACRO AERIAL** 