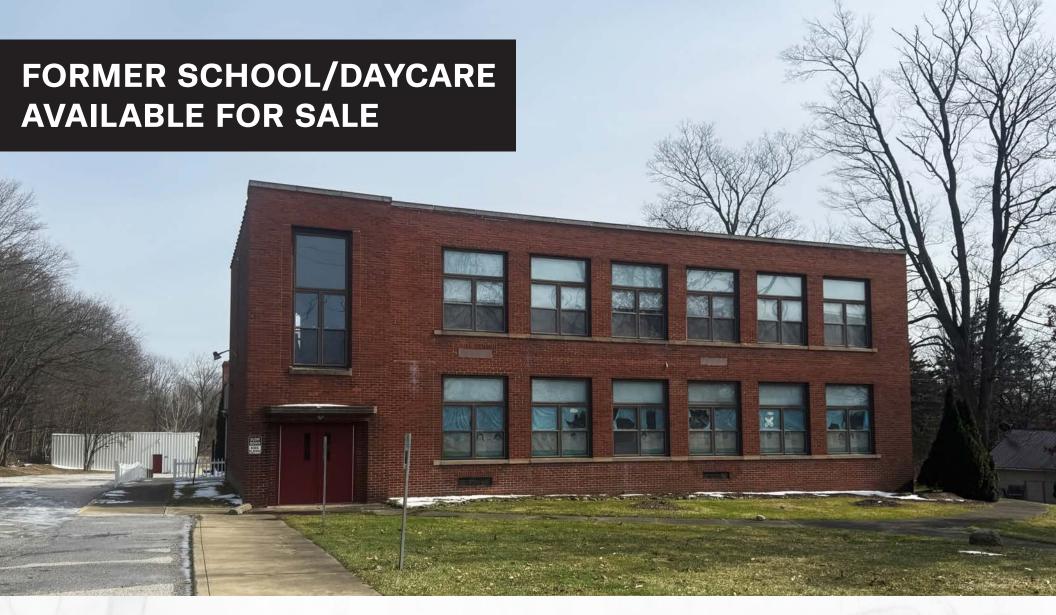

FORMER SCHOOL/DAYCARE FOR SALE 18225 Madison Rd, Middlefield, OH 44062

Vincenzo Calabrese
VincenzoCalabrese@HannaCRE.com
216.861.5286

**CONTACT:** 

18225 Madison Rd, Middlefield, OH 44062

#### **PROPERTY SUMMARY**

- Former 26,109 SF school/daycare facility on 6.45 acres
- Former gym is in the rear of the building with 24' clear the rest of the first floor is 9'5" clear
- Ideal for a variety of uses including daycare, school, corporate office, or industrial conversion
- · 2,592 SF former bus garage
- HVAC units service 2nd and 3rd floors
- Gas heat on 1st floor Boilers still in place but disconnected