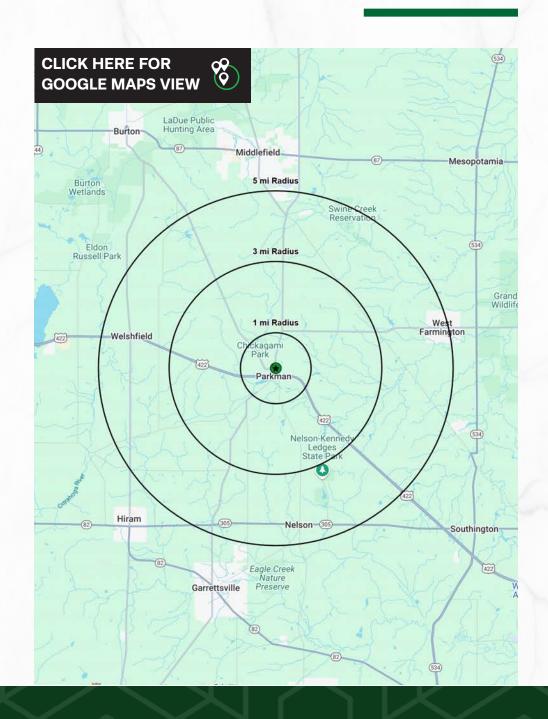

| DEMOGRAPHICS       | 1-MILE    | 3-MILE    | 5-MILE    |
|--------------------|-----------|-----------|-----------|
| POPULATION         | 720       | 4,356     | 11,784    |
| HOUSEHOLDS         | 198       | 1,269     | 3,790     |
| AVERAGE HH INCOME  | \$120,017 | \$122,256 | \$111,384 |
| MEDIAN HH INCOME   | \$87,795  | \$90,701  | \$82,958  |
| DAYTIME POPULATION | 269       | 1,313     | 4,411     |

18225 Madison Rd, Middlefield, OH 44062

18225 Madison Rd, Middlefield, OH 44062

**PICTURES** 

18225 Madison Rd, Middlefield, OH 44062

18225 Madison Rd, Middlefield, OH 44062

**MACRO AERIAL** 