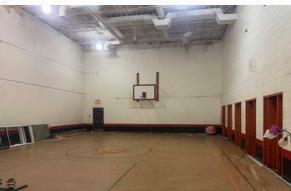

#### **PROPERTY SUMMARY**

- Former 26,109 SF school/daycare facility on 6.45 acres
- Former gym is in the rear of the building with 24' clear the rest of the first floor is 9'5" clear
- Ideal for a variety of uses including daycare, school, corporate office, or industrial conversion
- · 2,592 SF former bus garage
- HVAC units service 2nd and 3rd floors
- Gas heat on 1st floor Boilers still in place but disconnected

18225 Madison Rd, Middlefield, OH 44062

18225 Madison Rd, Middlefield, OH 44062

**PICTURES** 

18225 Madison Rd, Middlefield, OH 44062

18225 Madison Rd, Middlefield, OH 44062

**MACRO AERIAL** 