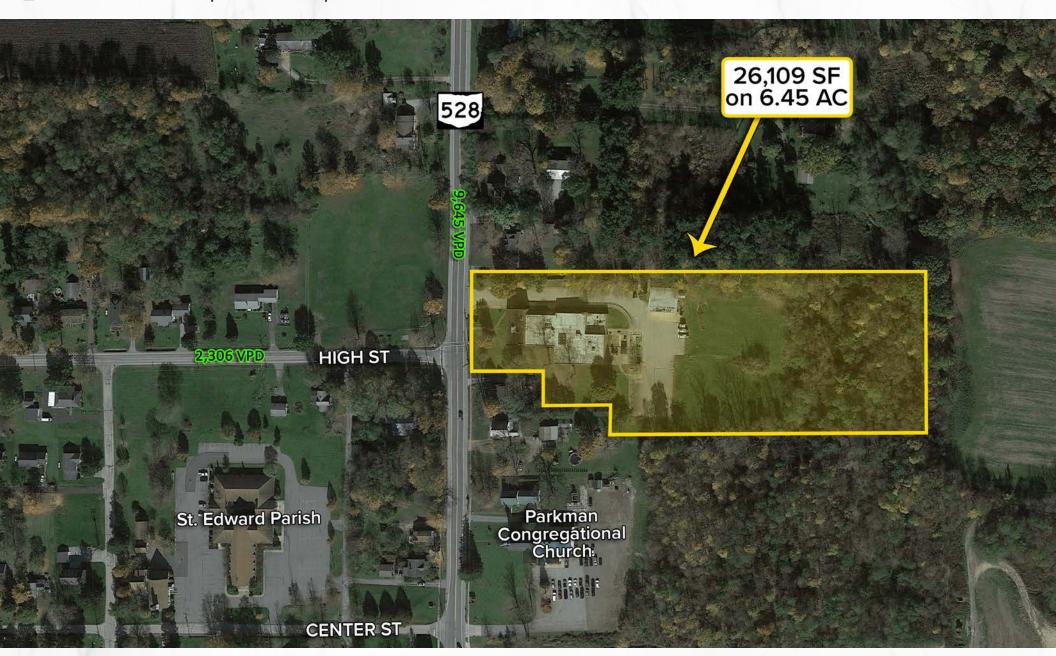

#### **PROPERTY SUMMARY**

- Former 26,109 SF school/daycare facility on 6.45 acres
- Former gym is in the rear of the building with 24' clear the rest of the first floor is 9'5" clear
- Ideal for a variety of uses including daycare, school, corporate office, or industrial conversion
- · 2,592 SF former bus garage
- HVAC units service 2nd and 3rd floors
- Gas heat on 1st floor Boilers still in place but disconnected

18225 Madison Rd, Middlefield, OH 44062

18225 Madison Rd, Middlefield, OH 44062

**PICTURES** 

18225 Madison Rd, Middlefield, OH 44062

18225 Madison Rd, Middlefield, OH 44062

**MACRO AERIAL** 