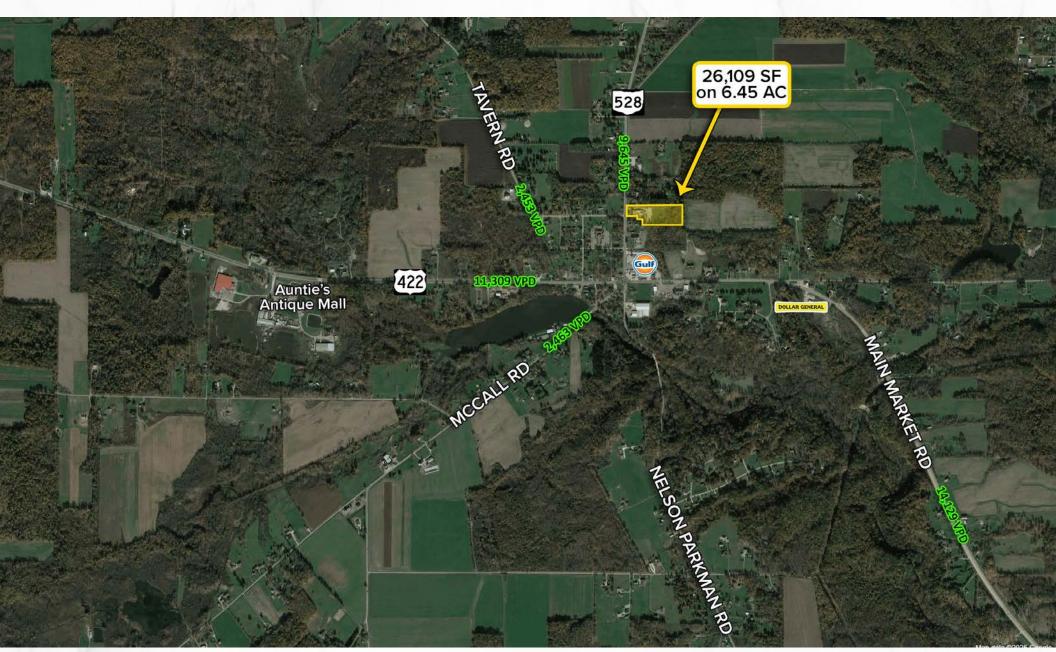

#### **PROPERTY SUMMARY**

- Former 26,109 SF school/daycare facility on 6.45 acres
- Former gym is in the rear of the building with 24' clear the rest of the first floor is 9'5" clear
- Ideal for a variety of uses including daycare, school, corporate office, or industrial conversion
- · 2,592 SF former bus garage
- HVAC units service 2nd and 3rd floors
- Gas heat on 1st floor Boilers still in place but disconnected

18225 Madison Rd, Middlefield, OH 44062

18225 Madison Rd, Middlefield, OH 44062

**PICTURES** 

18225 Madison Rd, Middlefield, OH 44062

18225 Madison Rd, Middlefield, OH 44062

**MACRO AERIAL** 