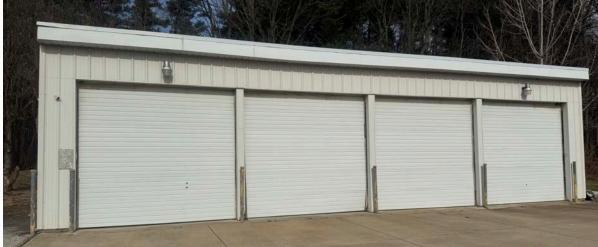

#### **PROPERTY SUMMARY**

- Former 26,109 SF school/daycare facility on 6.45 acres
- Former gym is in the rear of the building with 24' clear the rest of the first floor is 9'5" clear
- Ideal for a variety of uses including daycare, school, corporate office, or industrial conversion
- · 2,592 SF former bus garage
- HVAC units service 2nd and 3rd floors
- Gas heat on 1st floor Boilers still in place but disconnected

18225 Madison Rd, Middlefield, OH 44062

18225 Madison Rd, Middlefield, OH 44062

**PICTURES** 

18225 Madison Rd, Middlefield, OH 44062

18225 Madison Rd, Middlefield, OH 44062

**MACRO AERIAL** 