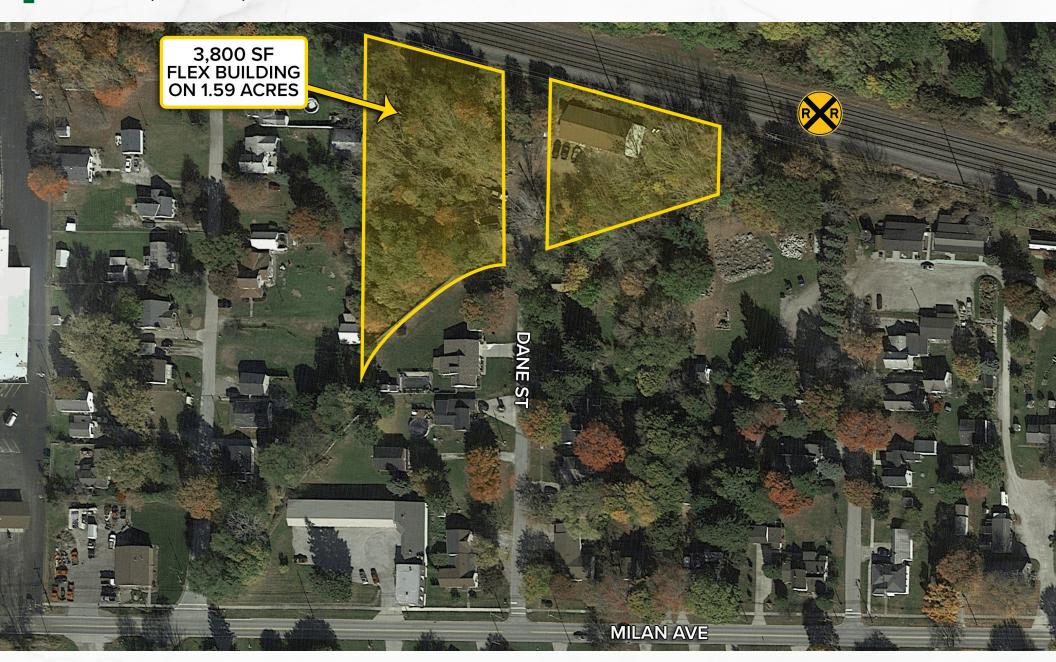

# 3,800 SF FLEX BUILDING FOR SALE

133 Dane St, Amherst, OH 44001

MICRO AERIAL

### **PROPERTY SUMMARY**

- +/-3,800 SF Flex building close to Downtown Amherst
- It is situated on a 1.59 acres land, which provides ample outdoor storage and parking spaces for business vehicles
- Excellent highway access to Rt-2, which connects to I-90 and I-80
- Two 12' drive-in doors
- Structure includes a workshop space with forced heating system
- The flex building is for sale with owner's mixed-use building at 133 Park Ave
- Sale Price: \$265,000