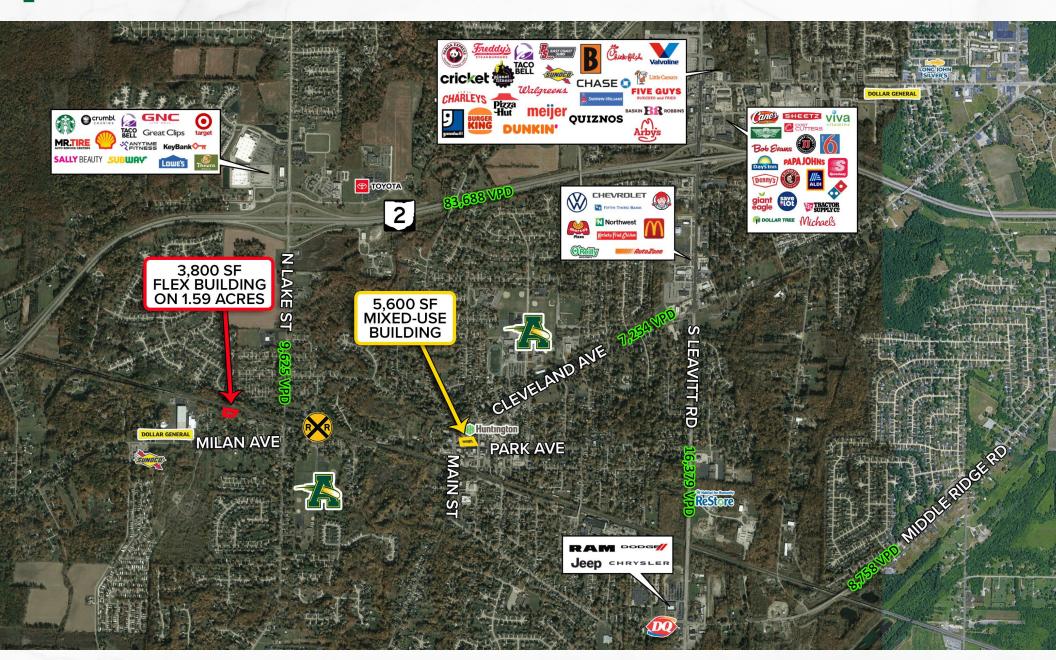

# 3,800 SF FLEX BUILDING FOR SALE

133 Dane St, Amherst, OH 44001

**MACRO AERIAL** 