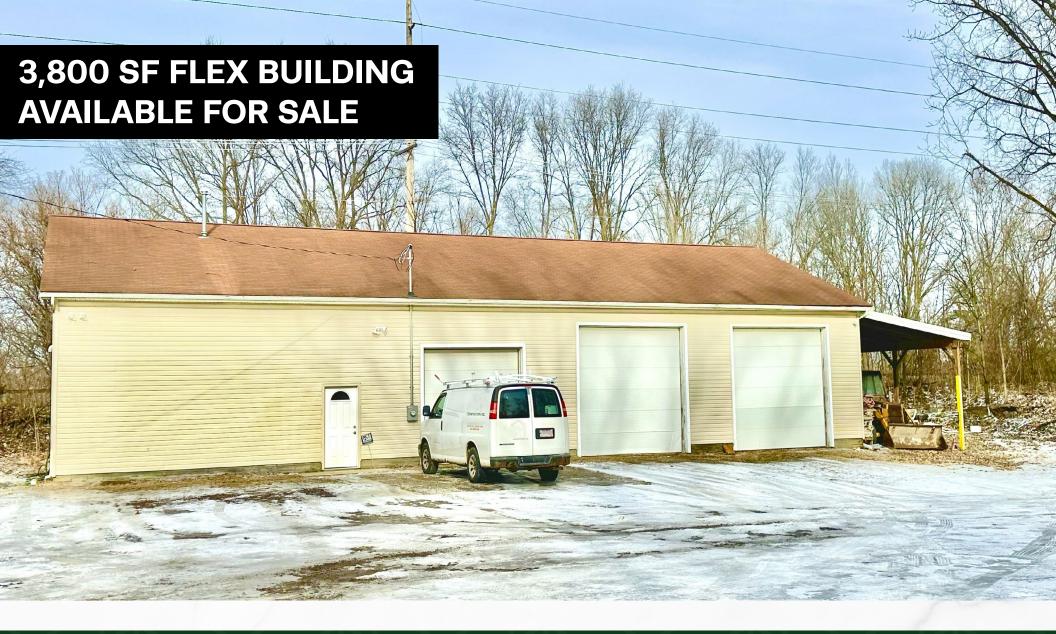

**3,800 SF FLEX BUILDING AVAILABLE FOR SALE** 133 Dane St, Amherst, OH 44001

CONTACT:
Cheng-Han Yu
Cheng-HanYu@HannaCRE.com
216.861.5490

# 3,800 SF FLEX BUILDING FOR SALE

133 Dane St, Amherst, OH 44001

### **PROPERTY SUMMARY**

- +/-3,800 SF Flex building close to Downtown Amherst
- It is situated on a 1.59 acres land, which provides ample outdoor storage and parking spaces for business vehicles
- Excellent highway access to Rt-2, which connects to I-90 and I-80
- Two 12' drive-in doors
- Structure includes a workshop space with forced heating system
- The flex building is for sale with owner's mixed-use building at 133 Park Ave
- Sale Price: \$265,000