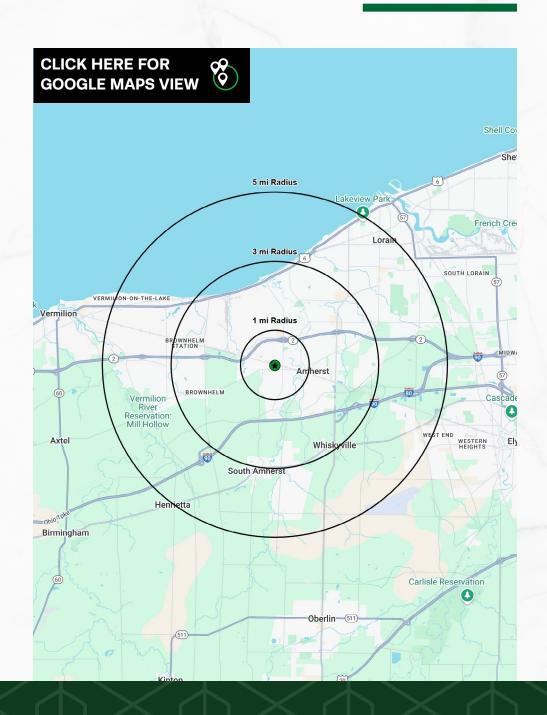

| DEMOGRAPHICS       | 1-MILE    | 3-MILE    | 5-MILE   |
|--------------------|-----------|-----------|----------|
| POPULATION         | 6,848     | 35,212    | 76,229   |
| HOUSEHOLDS         | 2,909     | 14,897    | 32,406   |
| AVERAGE HH INCOME  | \$128,988 | \$111,504 | \$88,263 |
| MEDIAN HH INCOME   | \$90,199  | \$84,878  | \$66,498 |
| DAYTIME POPULATION | 5,425     | 22,040    | 48,230   |