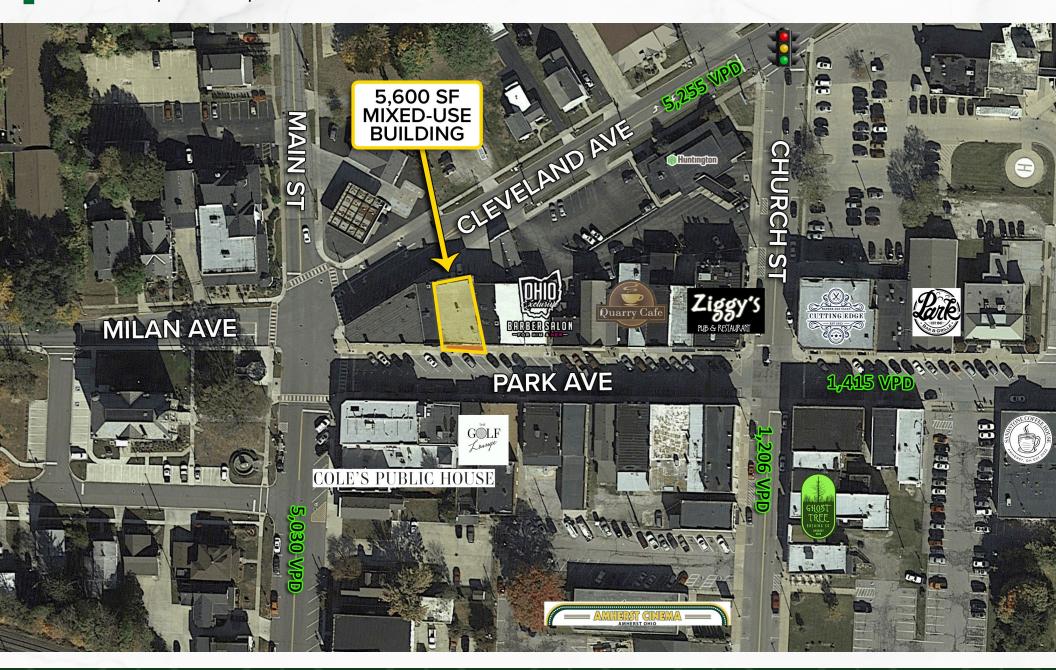

# MIXED-USE BUILDING IN DOWNTOWN AMHERST

133 Park Ave, Amherst, OH 44001

**MICRO AERIAL** 