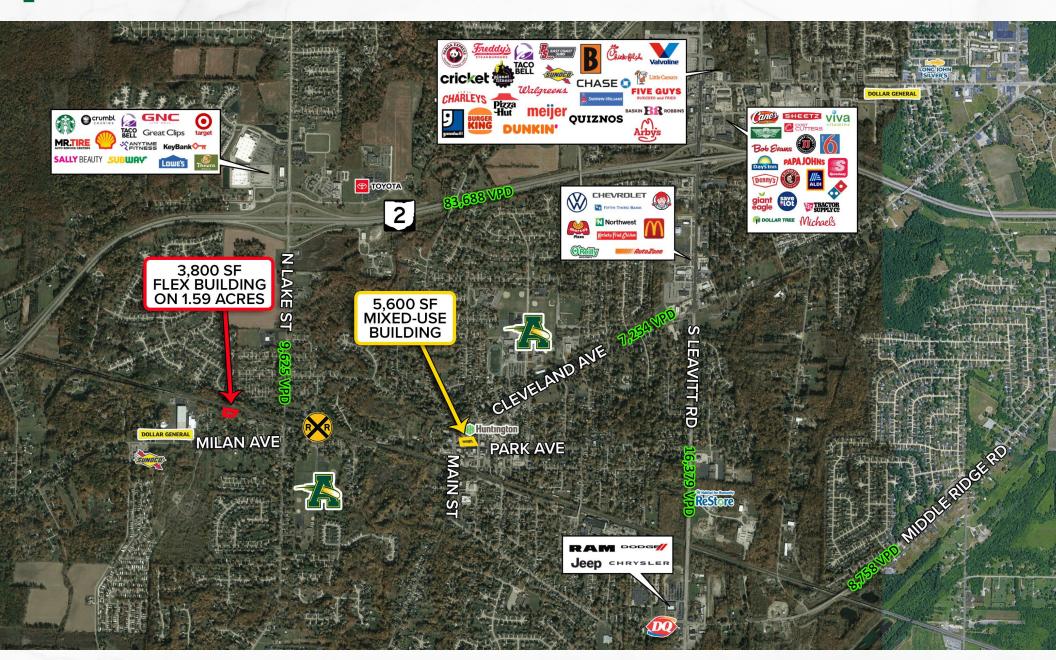

# MIXED-USE BUILDING IN DOWNTOWN AMHERST

133 Park Ave, Amherst, OH 44001

**MACRO AERIAL** 