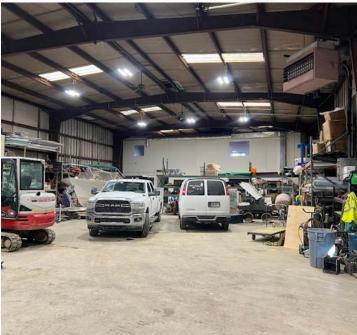

## 6,000 SF INDUSTRIAL BUILDING FOR SALE

PROPERTY OVERVIEW

2148 Lakeside Ave E, Cleveland, OH 44114

## 6,000 SF INDUSTRIAL BUILDING FOR SALE

2148 Lakeside Ave E, Cleveland, OH 44114

2148 Lakeside Ave E, Cleveland, OH 44114