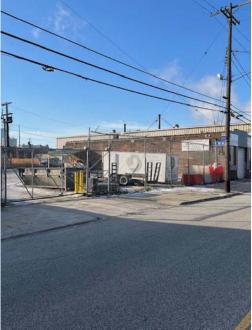

## 6,000 SF INDUSTRIAL BUILDING FOR SALE

PROPERTY OVERVIEW

2148 Lakeside Ave E, Cleveland, OH 44114

## 6,000 SF INDUSTRIAL BUILDING FOR SALE

2148 Lakeside Ave E, Cleveland, OH 44114

2148 Lakeside Ave E, Cleveland, OH 44114