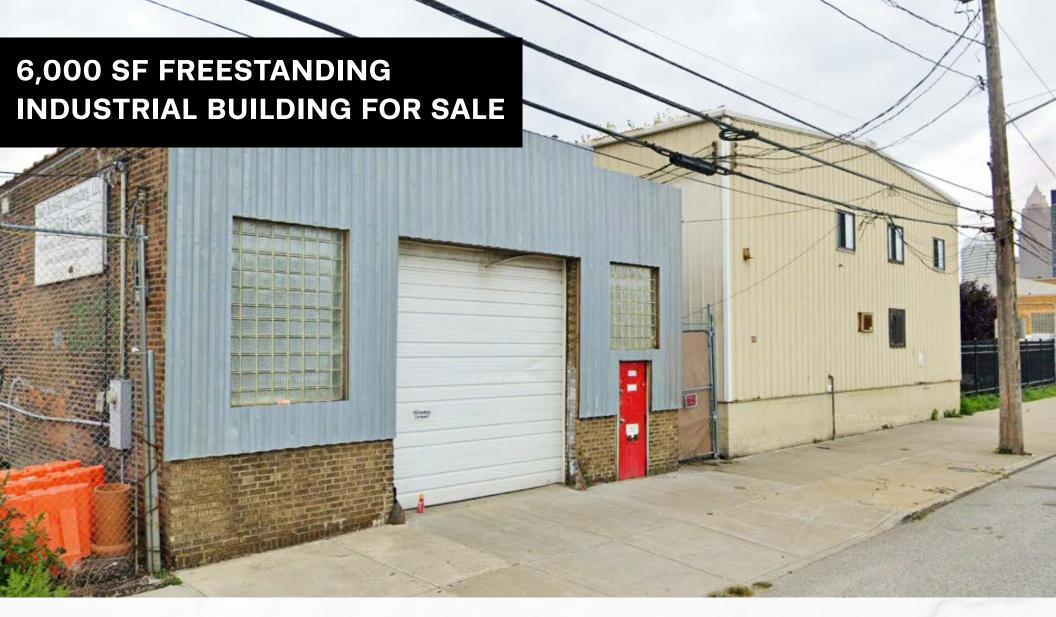

## 6,000 SF INDUSTRIAL BUILDING FOR SALE

PROPERTY OVERVIEW

2148 Lakeside Ave E, Cleveland, OH 44114

## **PROPERTY SUMMARY**

· Sale Price: \$469,000

 6,000 SF freestanding industrial building with ample outdoor storage available for sale

· Vacant land on the buildings east side ideal for outdoor storage

· Located close proximity to Downtown Cleveland

Local shopping and restaurants nearby

Great highway access to OH-2 with 88,285 vpd and I-90 with 113,784 vpd

· Clear Height: 20'

2 Drive in Door: 12' W x 14' H