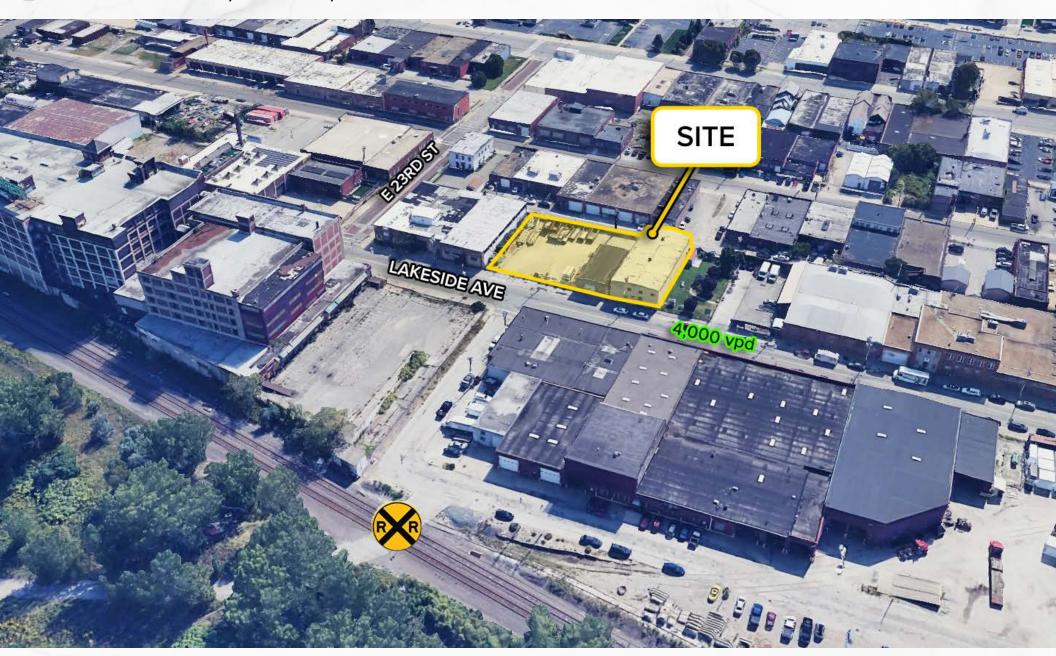

## 6,000 SF INDUSTRIAL BUILDING FOR SALE

2148 Lakeside Ave E, Cleveland, OH 44114

2148 Lakeside Ave E, Cleveland, OH 44114