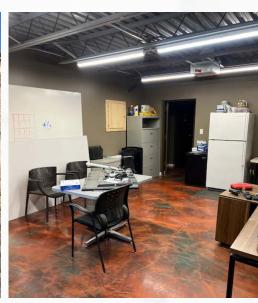

## 6,000 SF INDUSTRIAL BUILDING FOR SALE

PROPERTY OVERVIEW

2148 Lakeside Ave E, Cleveland, OH 44114

## 6,000 SF INDUSTRIAL BUILDING FOR SALE

2148 Lakeside Ave E, Cleveland, OH 44114

2148 Lakeside Ave E, Cleveland, OH 44114