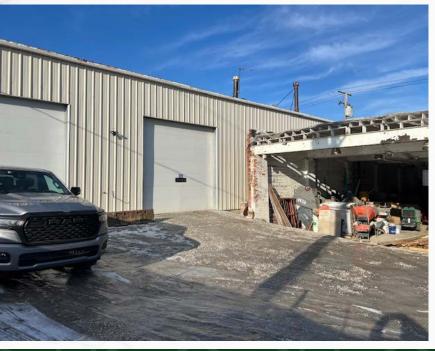

## 6,000 SF INDUSTRIAL BUILDING FOR SALE

PROPERTY OVERVIEW

2148 Lakeside Ave E, Cleveland, OH 44114

## 6,000 SF INDUSTRIAL BUILDING FOR SALE

2148 Lakeside Ave E, Cleveland, OH 44114

2148 Lakeside Ave E, Cleveland, OH 44114