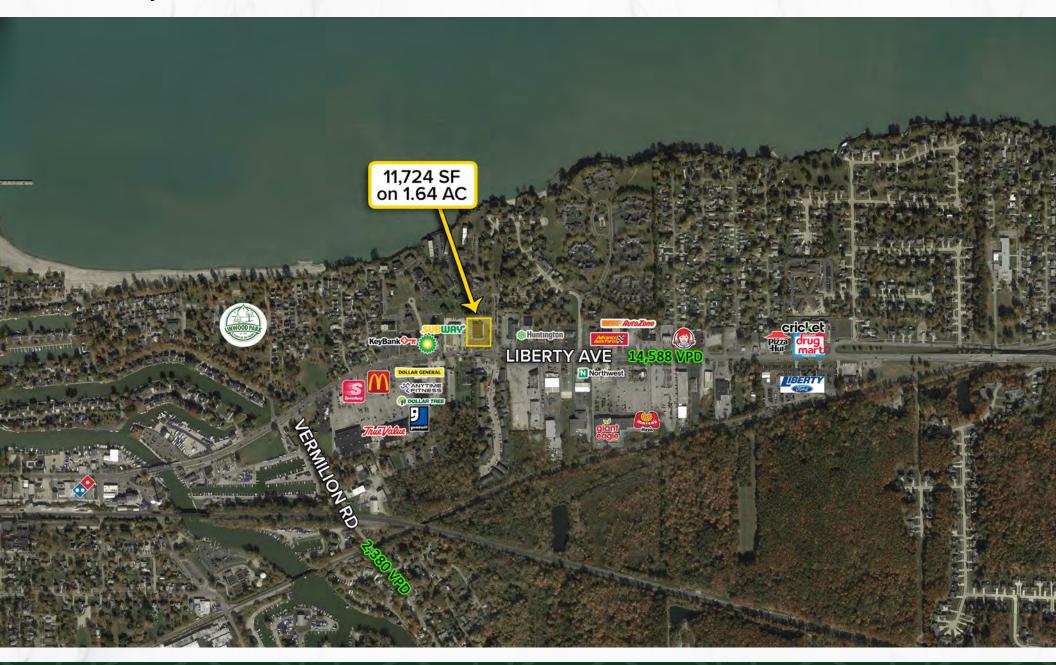

**PICTURES** 

4580 Liberty Ave, Vermilion, OH 44089

**MICRO AERIAL** 

4580 Liberty Ave, Vermilion, OH 44089

**MACRO AERIAL** 

4580 Liberty Ave, Vermilion, OH 44089