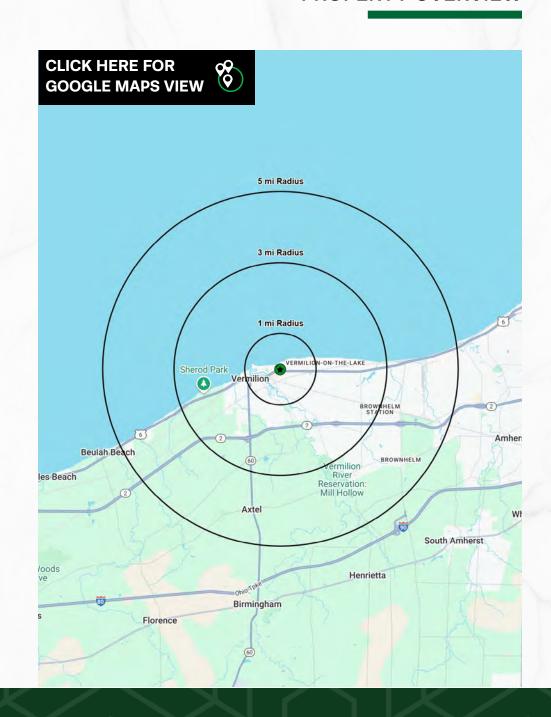

4580 Liberty Ave, Vermilion, OH 44089

| DEMOGRAPHICS       | 1-MILE    | 3-MILE    | 5-MILE    |
|--------------------|-----------|-----------|-----------|
| POPULATION         | 4,052     | 11,804    | 15,970    |
| HOUSEHOLDS         | 1,827     | 5,240     | 7,020     |
| AVERAGE HH INCOME  | \$133,362 | \$119,697 | \$127,977 |
| MEDIAN HH INCOME   | \$80,788  | \$78,069  | \$80,751  |
| DAYTIME POPULATION | 2,887     | 6,724     | 9,756     |