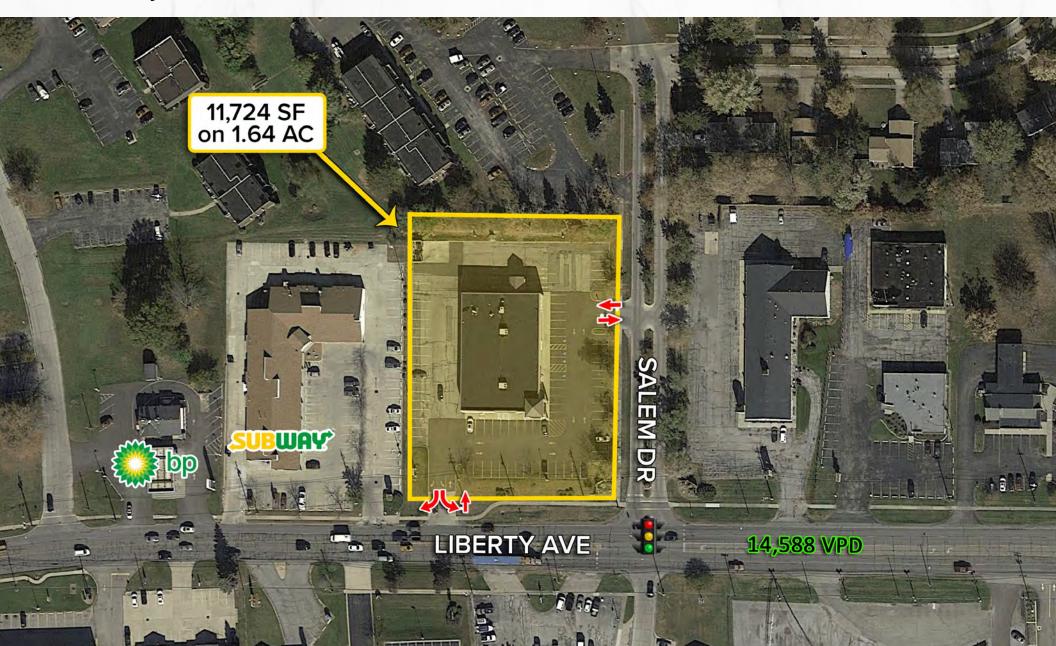

#### **PROPERTY SUMMARY**

- Freestanding 11,724 SF building on 1.64 acres available for Sale or Lease
- The property is located at a lit intersection with over 14,588 VPD along Liberty Ave
- Average Household income exceeds \$127,000 within a 5-mile range
- The property is prime for potential redevelopment with over 236' of frontage along Liberty Ave
- The site has two full access points, one along Liberty Ave and the other along Salem Drive

**PICTURES** 

4580 Liberty Ave, Vermilion, OH 44089

**MICRO AERIAL** 

4580 Liberty Ave, Vermilion, OH 44089

**MACRO AERIAL** 

4580 Liberty Ave, Vermilion, OH 44089