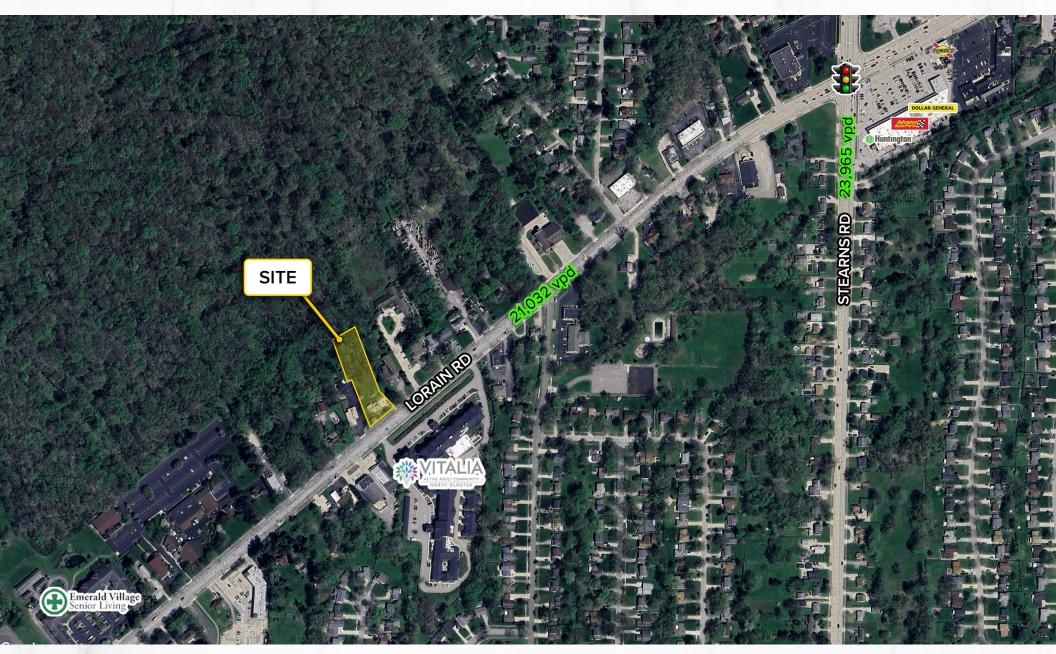

# 2 ACRES COMMERCIAL LAND FOR SALE

29880 LORAIN RD, NORTH OLMSTED, OH 44070

MICRO AERIAL