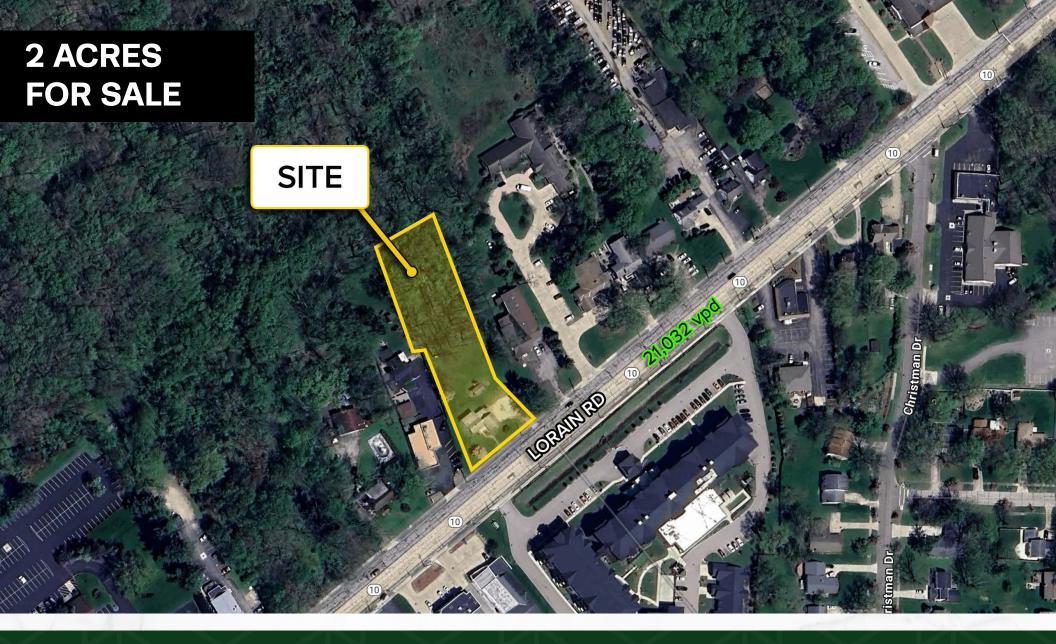

### 2 ACRES COMMERCIAL LAND FOR SALE

29880 LORAIN RD, NORTH OLMSTED, OH 44070

## **PROPERTY SUMMARY**

- · 2 AC of Commercial Land
- Immediately across from newly constructed Vitalia Active Adult Community
- Zoned B2 Office Service
- Population within a 5-mile radius exceeds 130,000
- Over 21,000 VPD on Lorain Rd
- Building on site for potential owner-user
- Easy access to I-480