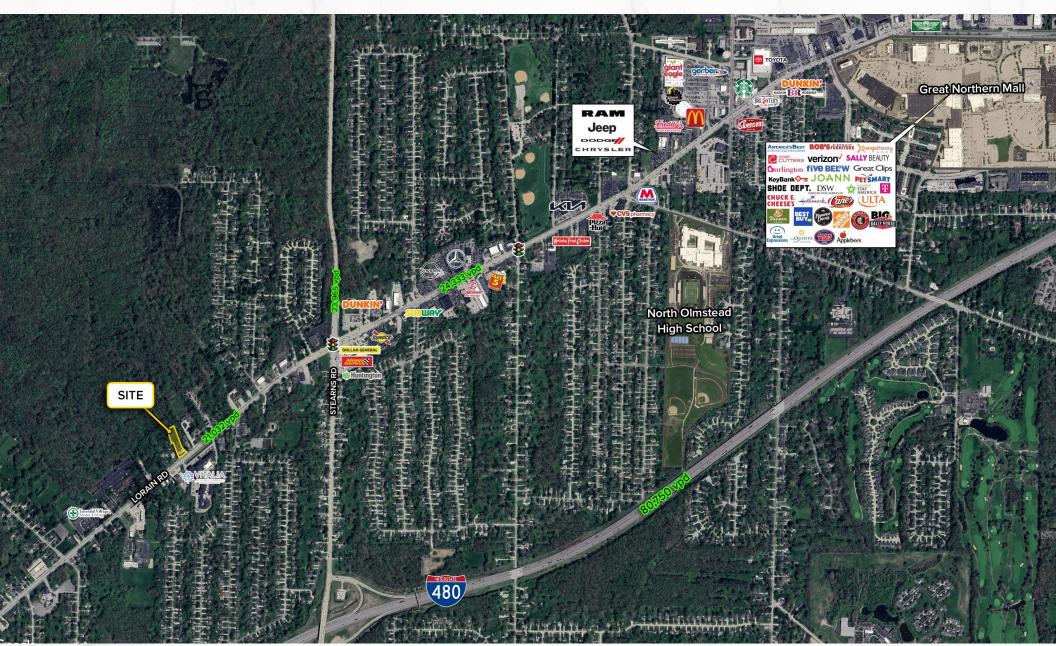

# 2 ACRES COMMERCIAL LAND FOR SALE

**MACRO AERIAL** 

29880 LORAIN RD, NORTH OLMSTED, OH 44070