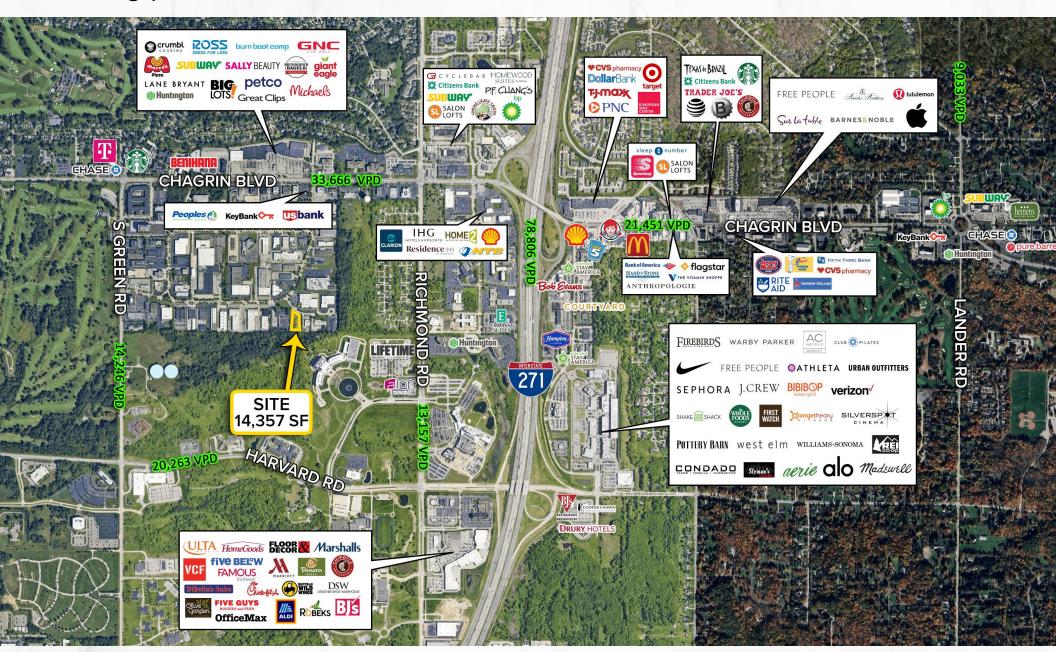

## PROPERTY OVERVIEW

24400 Highpoint Rd, Beachwood, OH 44112

## **PROPERTY SUMMARY**

- Total Building size 14,357
- Parking 4.00/ 1,000 SF
- Flexible Spaces range from 570–2410 with additional availability in April and May of 2025
- · Strong Tenant Mix: Professional and medical service providers
- Location: Convenient access to I–271
- Nearby amenities like Pinecrest and Beachwood Place
- · Lease Rate \$12 NNN with nets being \$6.50
- Available Spaces:
  - Suite 2: 2,077 SF (Vacant)
  - Suite 8: 1,100 SF (Vacant)
  - Suite 10: 2,410 SF (Vacant)

| DEMOGRAPHICS       | 1-MILE    | 3-MILE    | 5-MILE    |
|--------------------|-----------|-----------|-----------|
| POPULATION         | 3,408     | 70,454    | 224,242   |
| HOUSEHOLDS         | 1,599     | 29,672    | 98,153    |
| AVERAGE HH INCOME  | \$164,835 | \$157,384 | \$119,226 |
| MEDIAN HH INCOME   | \$102,704 | \$102,279 | \$81,419  |
| DAYTIME POPULATION | 21,268    | 81,746    | 203,287   |