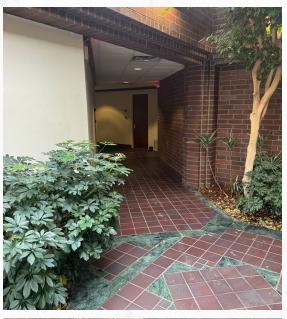

## PROPERTY OVERVIEW

24400 Highpoint Rd, Beachwood, OH 44112

## **PROPERTY SUMMARY**

- Total Building size 14,357
- Parking 4.00/ 1,000 SF
- Flexible Spaces range from 570–2410 with additional availability in April and May of 2025
- · Strong Tenant Mix: Professional and medical service providers
- Location: Convenient access to I–271
- Nearby amenities like Pinecrest and Beachwood Place
- · Lease Rate \$12 NNN with nets being \$6.50
- Available Spaces:
  - Suite 2: 2,077 SF (Vacant)
  - Suite 8: 1,100 SF (Vacant)
  - Suite 10: 2,410 SF (Vacant)