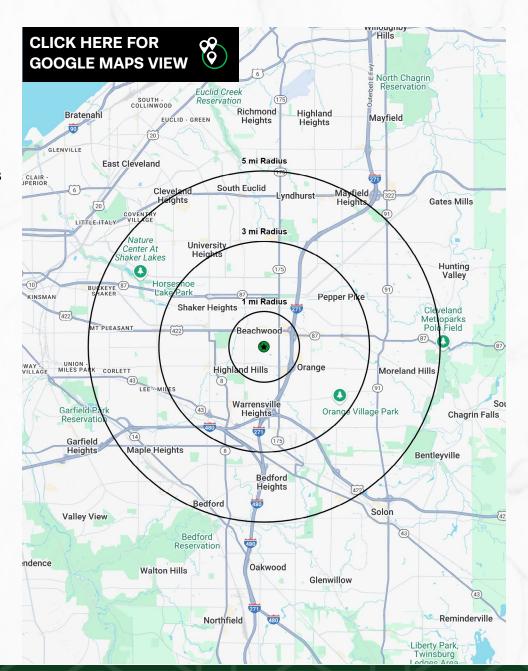

| DEMOGRAPHICS       | 1-MILE    | 3-MILE    | 5-MILE    |
|--------------------|-----------|-----------|-----------|
| POPULATION         | 3,408     | 70,454    | 224,242   |
| HOUSEHOLDS         | 1,599     | 29,672    | 98,153    |
| AVERAGE HH INCOME  | \$164,835 | \$157,384 | \$119,226 |
| MEDIAN HH INCOME   | \$102,704 | \$102,279 | \$81,419  |
| DAYTIME POPULATION | 21,268    | 81,746    | 203,287   |