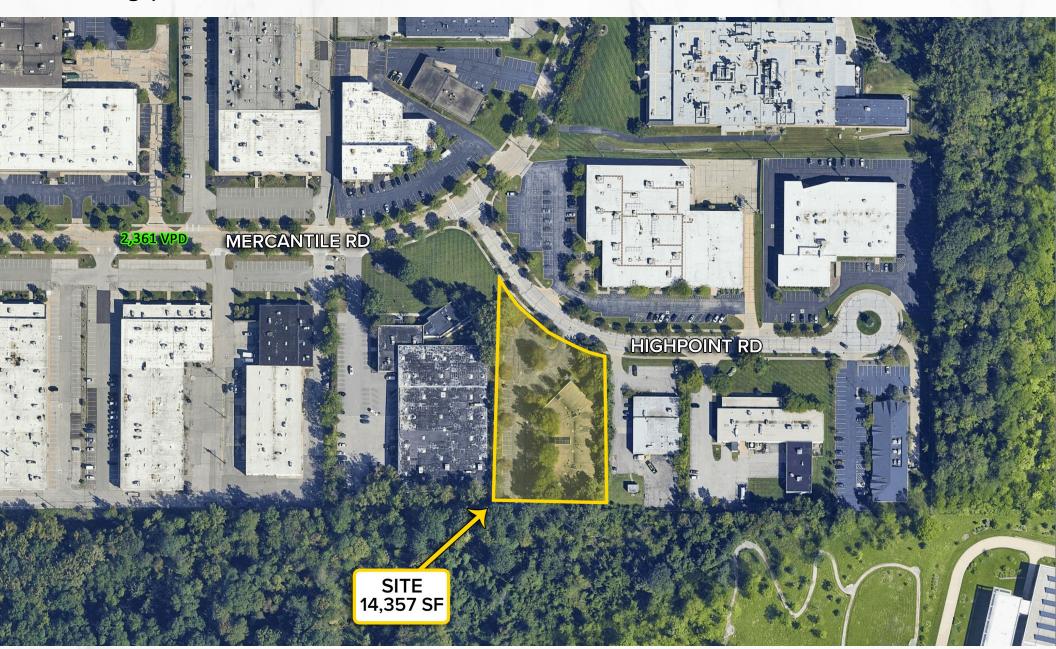

## PROPERTY OVERVIEW

24400 Highpoint Rd, Beachwood, OH 44112

## **PROPERTY SUMMARY**

- Total Building size 14,357
- Parking 4.00/ 1,000 SF
- Flexible Spaces range from 570–2410 with additional availability in April and May of 2025
- · Strong Tenant Mix: Professional and medical service providers
- Location: Convenient access to I–271
- Nearby amenities like Pinecrest and Beachwood Place
- · Lease Rate \$12 NNN with nets being \$6.50
- Available Spaces:
  - Suite 2: 2,077 SF (Vacant)
  - Suite 8: 1,100 SF (Vacant)
  - Suite 10: 2,410 SF (Vacant)