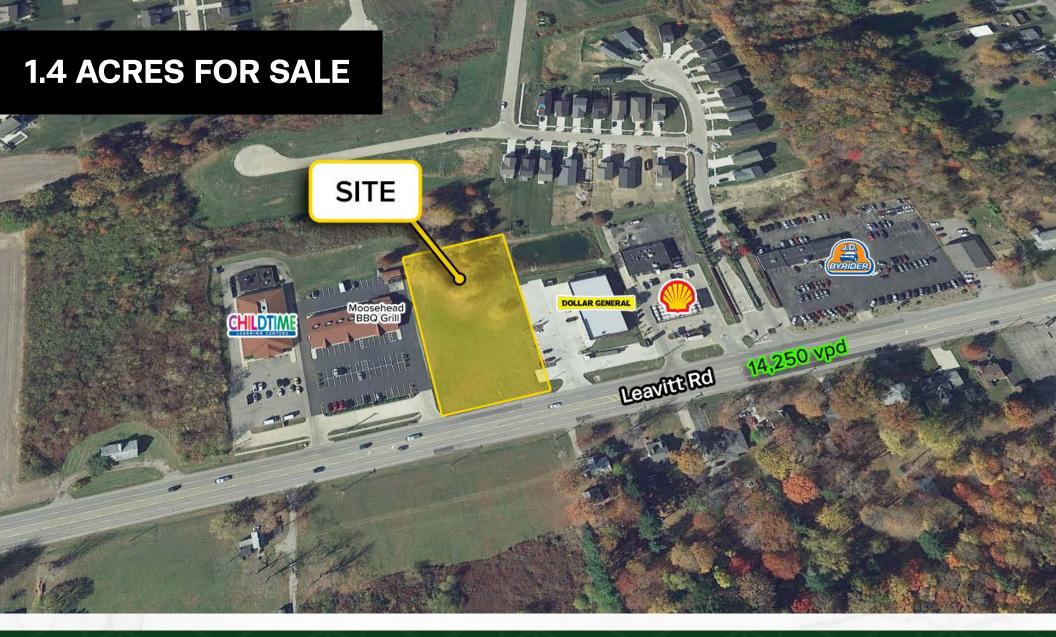

### **PROPERTY SUMMARY**

- 1.4 Acre Commercial Land For Sale
- · Zoned C2 Commercial General Business
- Located within 20 miles of Cleveland
- 14,250 VPD on Leavitt Rd
- 1/2 Mile of I-90 and Ohio Turnpike (I-80) with 44,238 VPD