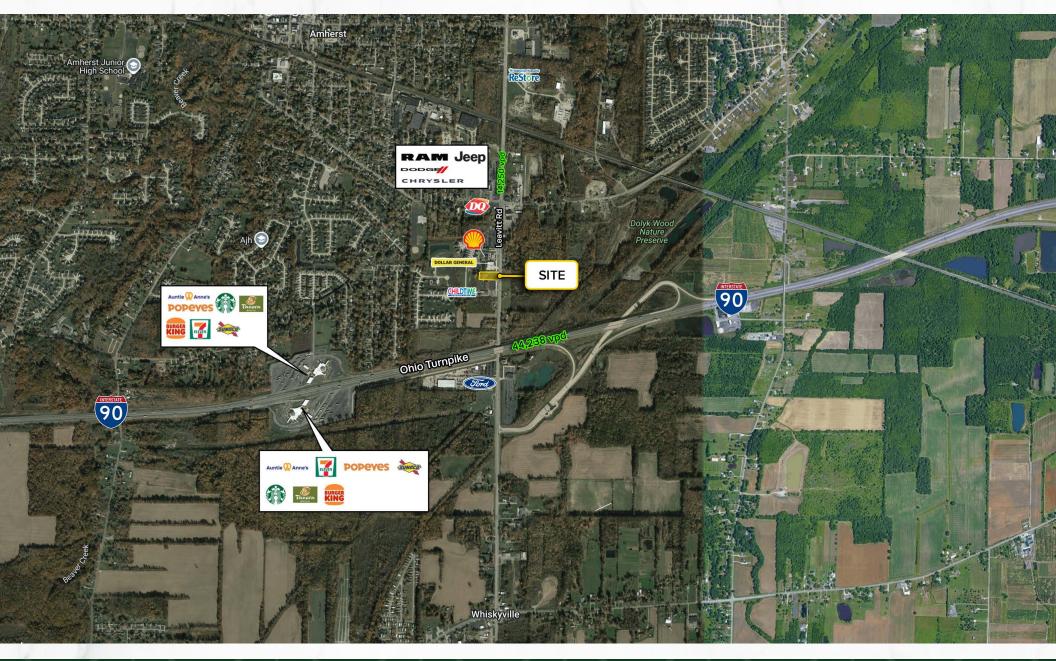

# SITE 90 Ohio Tumpike 44,238 vpd

**MICRO AERIAL** 

### MACRO AERIAL

Leavitt Rd, Amherst, OH 44001