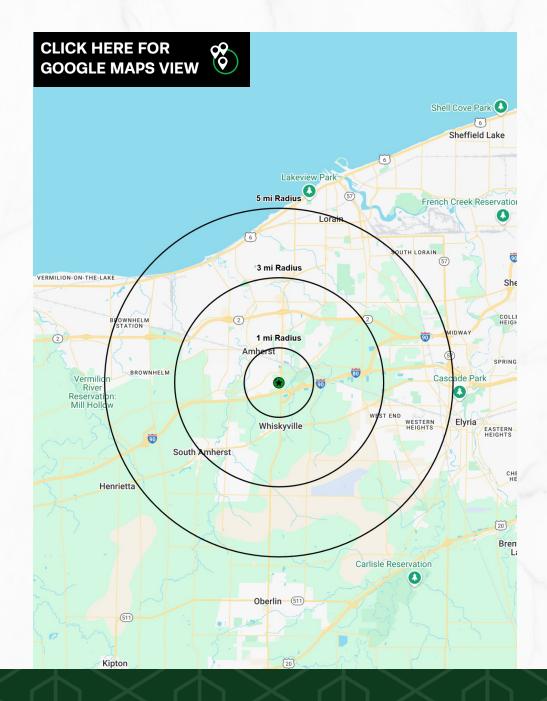

| DEMOGRAPHICS       | 1-MILE    | 3-MILE    | 5-MILE   |
|--------------------|-----------|-----------|----------|
| POPULATION         | 3,388     | 26,296    | 75,835   |
| HOUSEHOLDS         | 1,421     | 11,181    | 32,406   |
| AVERAGE HH INCOME  | \$157,635 | \$112,105 | \$88,494 |
| MEDIAN HH INCOME   | \$103,155 | \$83,625  | \$66,104 |
| DAYTIME POPULATION | 2,782     | 16,533    | 51,336   |