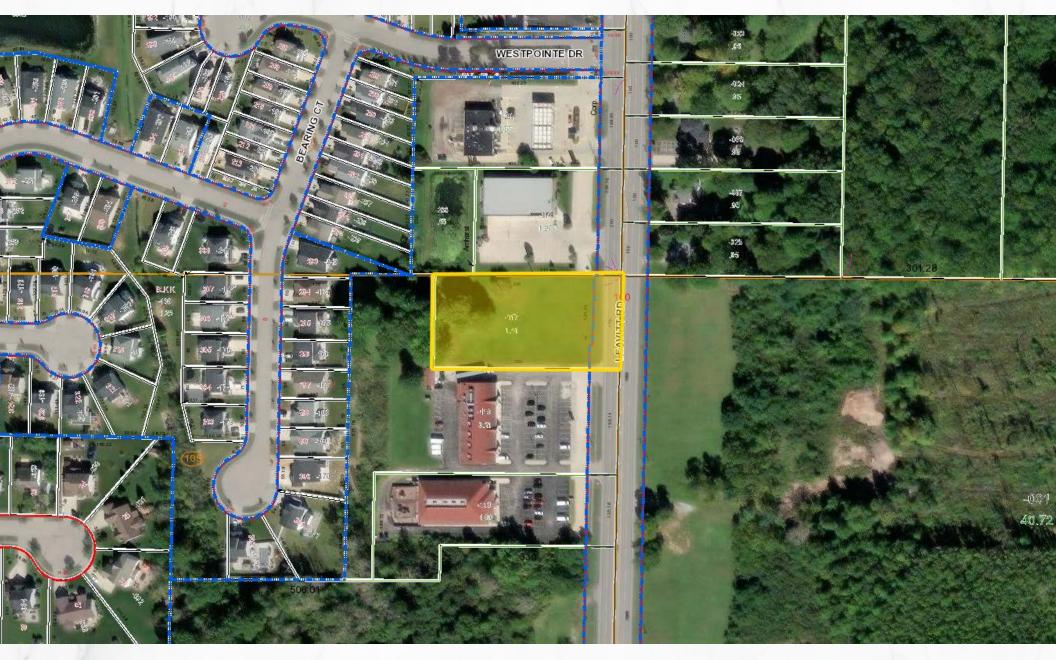

H 44001 CONTACT:

Julie Sabroff JulieSabroff@HannaCRE.com 216.839.2029

### **PROPERTY OVERVIEW**

Leavitt Rd, Amherst, OH 44001

### **PROPERTY SUMMARY**

- 1.4 Acre Commercial Land For Sale
- · Zoned C2 Commercial General Business
- Located within 20 miles of Cleveland
- 14,250 VPD on Leavitt Rd
- 1/2 Mile of I-90 and Ohio Turnpike (I-80) with 44,238 VPD

| DEMOGRAPHICS       | 1-MILE    | 3-MILE    | 5-MILE   |
|--------------------|-----------|-----------|----------|
| POPULATION         | 3,388     | 26,296    | 75,835   |
| HOUSEHOLDS         | 1,421     | 11,181    | 32,406   |
| AVERAGE HH INCOME  | \$157,635 | \$112,105 | \$88,494 |
| MEDIAN HH INCOME   | \$103,155 | \$83,625  | \$66,104 |
| DAYTIME POPULATION | 2,782     | 16,533    | 51,336   |



Leavitt Rd, Amherst, OH 44001



PARCEL MAP



Leavitt Rd, Amherst, OH 44001

# SITE 90 Ohio Tumpike 44,238 vpd

**MICRO AERIAL** 



### MACRO AERIAL

Leavitt Rd, Amherst, OH 44001