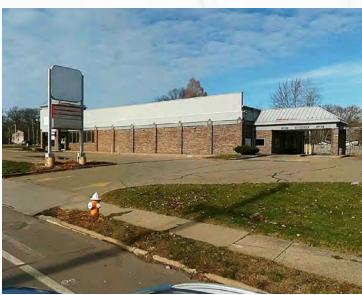

### **PROPERTY SUMMARY**

- Freestanding 10,521 SF former Rite Aid on 1.6 AC available For Sale or Lease
- The property is well positioned with over 18,800 vehicles per day passing the site daily between E Midlothian Blvd and South Ave
- The property boasts 235' of frontage along E Midlothian Blvd and 201' of frontage along South Ave
- The property sits under 3/4 of a mile away from I-680 and has two full access points
- Join McDonald's, TrueNorth, and Dollar Tree on the hard corners!

540 E Midlothian Blvd, Youngstown, OH 44502