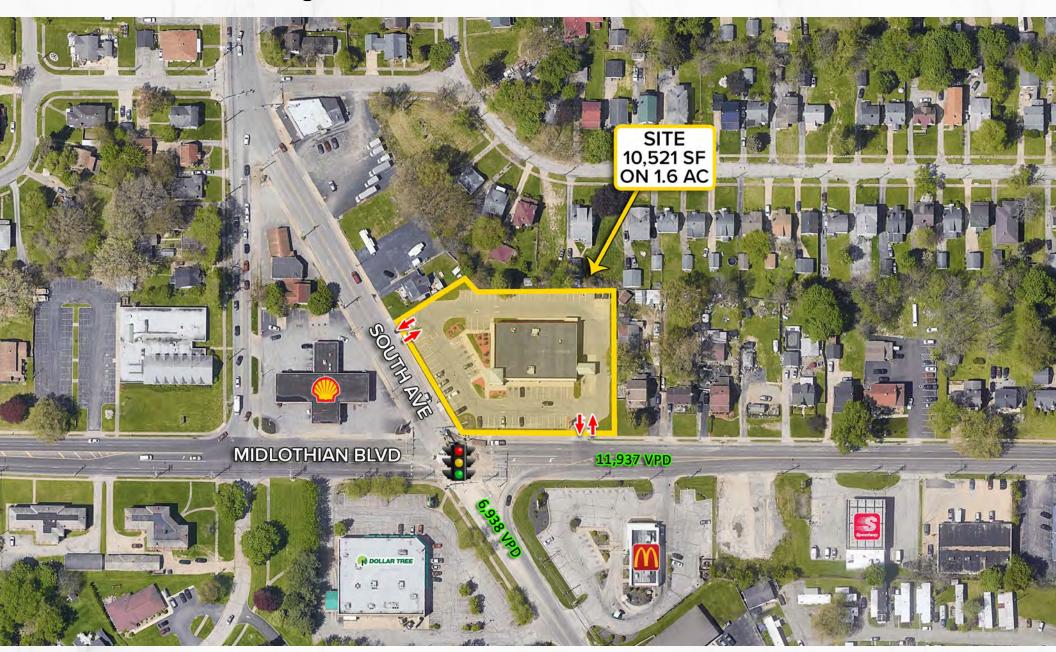

### **PROPERTY SUMMARY**

- Freestanding 10,521 SF former Rite Aid on 1.6 AC available For Sale or Lease
- The property is well positioned with over 18,800 vehicles per day passing the site daily between E Midlothian Blvd and South Ave
- The property boasts 235' of frontage along E Midlothian Blvd and 201' of frontage along South Ave
- The property sits under 3/4 of a mile away from I-680 and has two full access points
- Join McDonald's, TrueNorth, and Dollar Tree on the hard corners!

# 10,521 SF FORMER RITE AID FOR SALE OR LEASE

**MICRO AERIAL** 

540 E Midlothian Blvd, Youngstown, OH 44502

540 E Midlothian Blvd, Youngstown, OH 44502