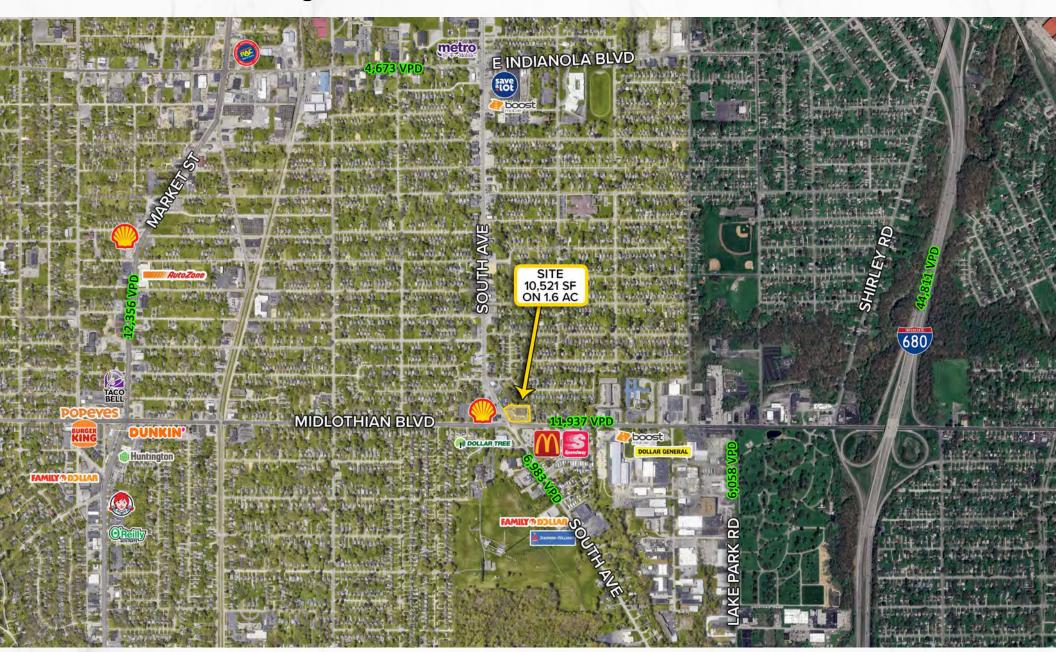

# 10,521 SF FORMER RITE AID FOR SALE OR LEASE

**MICRO AERIAL** 

540 E Midlothian Blvd, Youngstown, OH 44502

540 E Midlothian Blvd, Youngstown, OH 44502