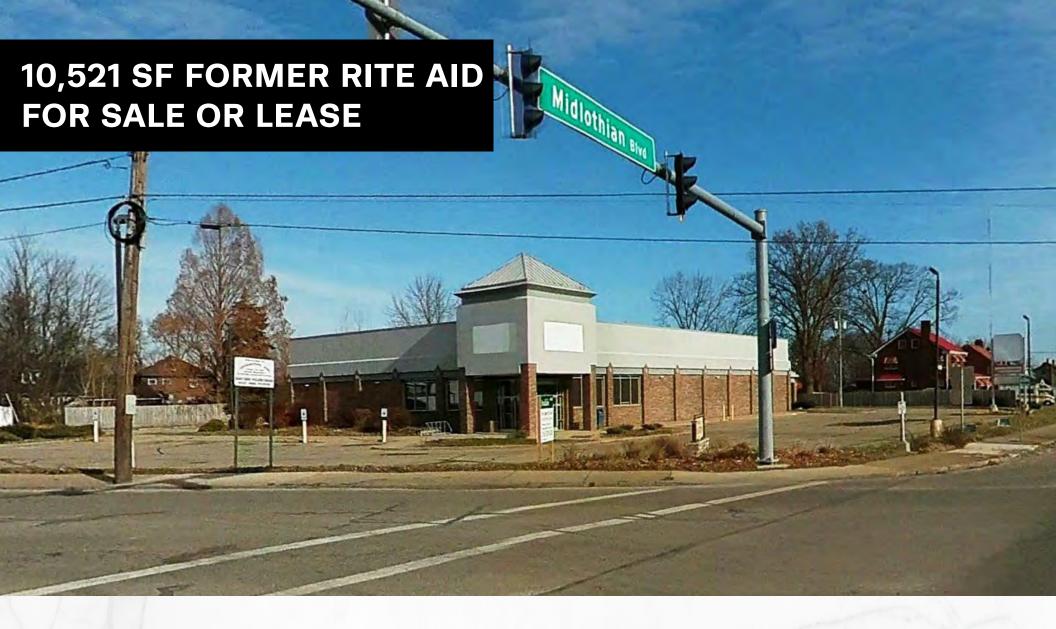

# FORMER RITE AID FOR SALE OR LEASE

540 E Midlothian Blvd, Youngstown, OH 44502

# 10,521 SF FORMER RITE AID FOR SALE OR LEASE

**PROPERTY OVERVIEW** 

540 E Midlothian Blvd, Youngstown, OH 44502

### **PROPERTY SUMMARY**

- Freestanding 10,521 SF former Rite Aid on 1.6 AC available For Sale or Lease
- The property is well positioned with over 18,800 vehicles per day passing the site daily between E Midlothian Blvd and South Ave
- The property boasts 235' of frontage along E Midlothian Blvd and 201' of frontage along South Ave
- The property sits under 3/4 of a mile away from I-680 and has two full access points
- Join McDonald's, TrueNorth, and Dollar Tree on the hard corners!