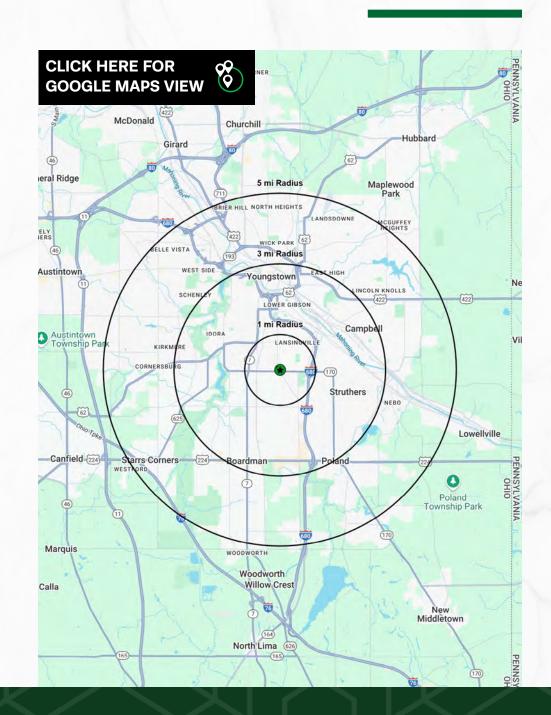

| DEMOGRAPHICS       | 1-MILE   | 3-MILE   | 5-MILE   |
|--------------------|----------|----------|----------|
| POPULATION         | 10,225   | 64,829   | 141,704  |
| HOUSEHOLDS         | 4,212    | 28,118   | 61,431   |
| AVERAGE HH INCOME  | \$55,322 | \$68,576 | \$76,544 |
| MEDIAN HH INCOME   | \$44,510 | \$51,153 | \$55,506 |
| DAYTIME POPULATION | 6,819    | 47,118   | 106,700  |

# 10,521 SF FORMER RITE AID FOR SALE OR LEASE

**MICRO AERIAL** 

540 E Midlothian Blvd, Youngstown, OH 44502

540 E Midlothian Blvd, Youngstown, OH 44502