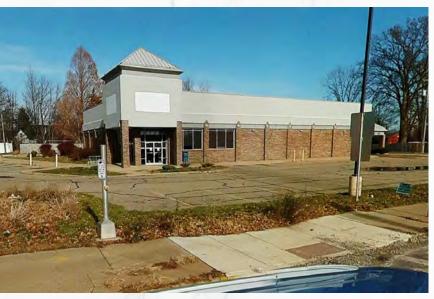

### **PROPERTY SUMMARY**

- Freestanding 10,521 SF former Rite Aid on 1.6 AC available For Sale or Lease
- The property is well positioned with over 18,800 vehicles per day passing the site daily between E Midlothian Blvd and South Ave
- The property boasts 235' of frontage along E Midlothian Blvd and 201' of frontage along South Ave
- The property sits under 3/4 of a mile away from I-680 and has two full access points
- Join McDonald's, TrueNorth, and Dollar Tree on the hard corners!

540 E Midlothian Blvd, Youngstown, OH 44502