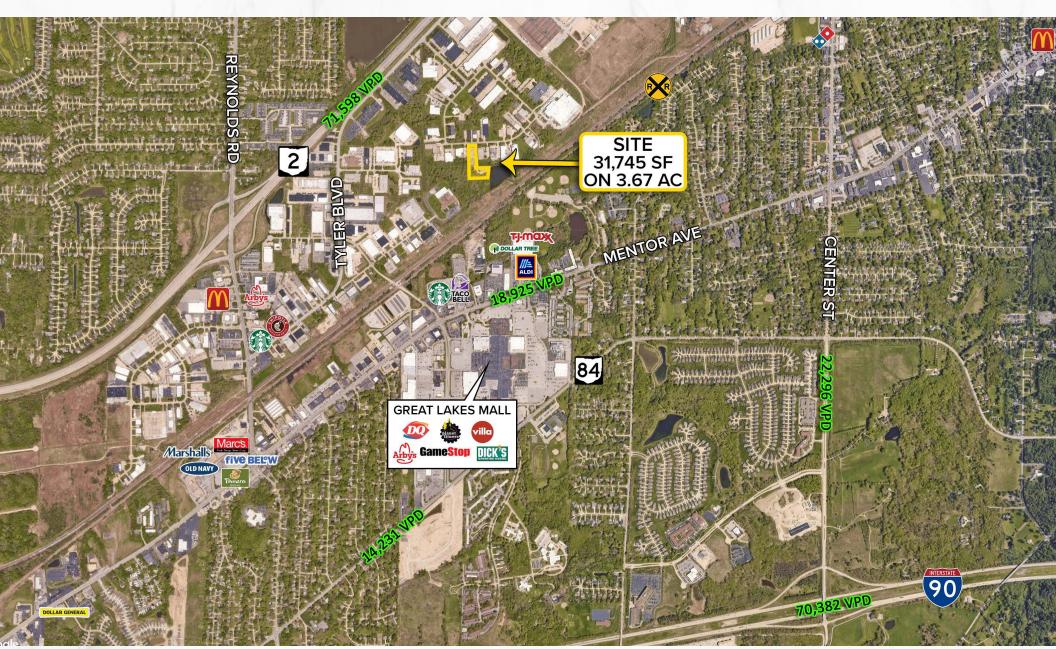

#### **PROPERTY SUMMARY**

- A very high quality manufacturing property located along Division Drive, Mentor, Ohio. This property is in an industrial park off OH–Route 2 and was built in 1992. The 31,745 SF building sits on a 3.67–acre lot that features a large facade for signage. It has abundant parking with over 140 parking spaces. Within the back parking lot trucks will have the ability to turn around to head outwards towards Division Dr.
- Asking Price \$3,100,000
- 31,745 total SF / 15,738 SF of industrial space / 12,753 of light manufacturing space / 2,774 SF 1st floor office / 480 SF 2nd floor office
- 3.67 Acres of Land
- Taxes \$31,917 per year
- One 12' drive-in door / 2 dock doors
- 12' clear height
- 40' X 40' column spacing
- 10 Hanel Rotomat filing systems to be sold separately

# 31,745 SF INDUSTRIAL BUILDING FOR SALE 7770 Division Drive, Mentor, OH, 44060

**PICTURES** 

**MICRO AERIAL** 

7770 Division Drive, Mentor, OH, 44060

**MACRO AERIAL** 

7770 Division Drive, Mentor, OH, 44060