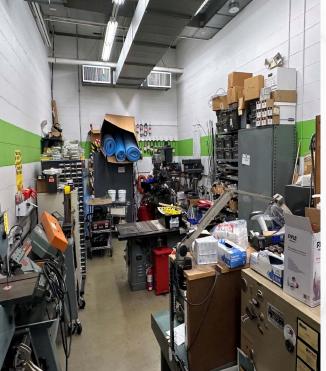

#### **PROPERTY SUMMARY**

- A very high quality manufacturing property located along Division Drive, Mentor, Ohio. This property is in an industrial park off OH–Route 2 and was built in 1992. The 31,745 SF building sits on a 3.67–acre lot that features a large facade for signage. It has abundant parking with over 140 parking spaces. Within the back parking lot trucks will have the ability to turn around to head outwards towards Division Dr.
- Asking Price \$3,100,000
- 31,745 total SF / 15,738 SF of industrial space / 12,753 of light manufacturing space / 2,774 SF 1st floor office / 480 SF 2nd floor office
- 3.67 Acres of Land
- Taxes \$31,917 per year
- One 12' drive-in door / 2 dock doors
- 12' clear height
- 40' X 40' column spacing
- 10 Hanel Rotomat filing systems to be sold separately

# 31,745 SF INDUSTRIAL BUILDING FOR SALE 7770 Division Drive, Mentor, OH, 44060

**PICTURES** 

**MICRO AERIAL** 

7770 Division Drive, Mentor, OH, 44060

**MACRO AERIAL** 

7770 Division Drive, Mentor, OH, 44060