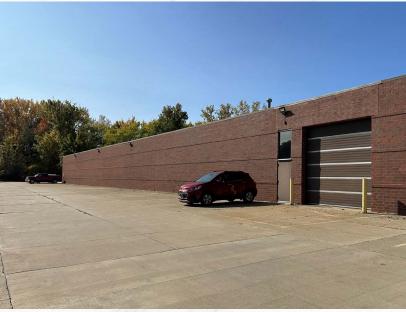

7770 Division Drive, Mentor, OH 44060

**CONTACT:** 

**Mac Biggar** MacBiggar@HannaCRE.com

216.839.2020

PROPERTY OVERVIEW

7770 Division Drive, Mentor, OH, 44060

#### **PROPERTY SUMMARY**

- A very high quality manufacturing property located along Division Drive, Mentor, Ohio. This property is in an industrial park off OH–Route 2 and was built in 1992. The 31,745 SF building sits on a 3.67–acre lot that features a large facade for signage. It has abundant parking with over 140 parking spaces. Within the back parking lot trucks will have the ability to turn around to head outwards towards Division Dr.
- Asking Price \$3,100,000
- 31,745 total SF / 15,738 SF of industrial space / 12,753 of light manufacturing space / 2,774 SF 1st floor office / 480 SF 2nd floor office
- 3.67 Acres of Land
- Taxes \$31,917 per year
- One 12' drive-in door / 2 dock doors
- 12' clear height
- 40' X 40' column spacing
- 10 Hanel Rotomat filing systems to be sold separately

# 31,745 SF INDUSTRIAL BUILDING FOR SALE 7770 Division Drive, Mentor, OH, 44060

**PICTURES** 

**MICRO AERIAL** 

7770 Division Drive, Mentor, OH, 44060

**MACRO AERIAL** 

7770 Division Drive, Mentor, OH, 44060