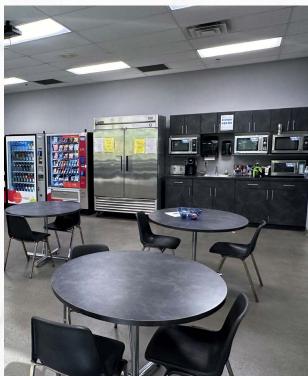

#### **PROPERTY SUMMARY**

- A very high quality manufacturing property located along Division Drive, Mentor, Ohio. This property is in an industrial park off OH–Route 2 and was built in 1992. The 31,745 SF building sits on a 3.67–acre lot that features a large facade for signage. It has abundant parking with over 140 parking spaces. Within the back parking lot trucks will have the ability to turn around to head outwards towards Division Dr.
- Asking Price \$3,100,000
- 31,745 total SF / 15,738 SF of industrial space / 12,753 of light manufacturing space / 2,774 SF 1st floor office / 480 SF 2nd floor office
- 3.67 Acres of Land
- Taxes \$31,917 per year
- One 12' drive-in door / 2 dock doors
- 12' clear height
- 40' X 40' column spacing
- 10 Hanel Rotomat filing systems to be sold separately

# 31,745 SF INDUSTRIAL BUILDING FOR SALE 7770 Division Drive, Mentor, OH, 44060

**PICTURES** 

**MICRO AERIAL** 

7770 Division Drive, Mentor, OH, 44060

**MACRO AERIAL** 

7770 Division Drive, Mentor, OH, 44060