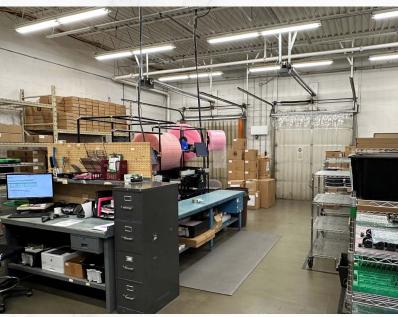

#### **PROPERTY SUMMARY**

- A very high quality manufacturing property located along Division Drive, Mentor, Ohio. This property is in an industrial park off OH–Route 2 and was built in 1992. The 31,745 SF building sits on a 3.67–acre lot that features a large facade for signage. It has abundant parking with over 140 parking spaces. Within the back parking lot trucks will have the ability to turn around to head outwards towards Division Dr.
- Asking Price \$3,100,000
- 31,745 total SF / 15,738 SF of industrial space / 12,753 of light manufacturing space / 2,774 SF 1st floor office / 480 SF 2nd floor office
- 3.67 Acres of Land
- Taxes \$31,917 per year
- One 12' drive-in door / 2 dock doors
- 12' clear height
- 40' X 40' column spacing
- 10 Hanel Rotomat filing systems to be sold separately

# 31,745 SF INDUSTRIAL BUILDING FOR SALE 7770 Division Drive, Mentor, OH, 44060

**PICTURES** 

**MICRO AERIAL** 

7770 Division Drive, Mentor, OH, 44060

**MACRO AERIAL** 

7770 Division Drive, Mentor, OH, 44060