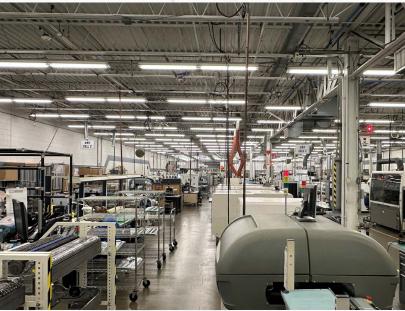

#### **PROPERTY SUMMARY**

- A very high quality manufacturing property located along Division Drive, Mentor, Ohio. This property is in an industrial park off OH–Route 2 and was built in 1992. The 31,745 SF building sits on a 3.67–acre lot that features a large facade for signage. It has abundant parking with over 140 parking spaces. Within the back parking lot trucks will have the ability to turn around to head outwards towards Division Dr.
- Asking Price \$3,100,000
- 31,745 total SF / 15,738 SF of industrial space / 12,753 of light manufacturing space / 2,774 SF 1st floor office / 480 SF 2nd floor office
- 3.67 Acres of Land
- Taxes \$31,917 per year
- One 12' drive-in door / 2 dock doors
- 12' clear height
- 40' X 40' column spacing
- 10 Hanel Rotomat filing systems to be sold separately

# 31,745 SF INDUSTRIAL BUILDING FOR SALE 7770 Division Drive, Mentor, OH, 44060

**PICTURES** 

**MICRO AERIAL** 

7770 Division Drive, Mentor, OH, 44060

**MACRO AERIAL** 

7770 Division Drive, Mentor, OH, 44060