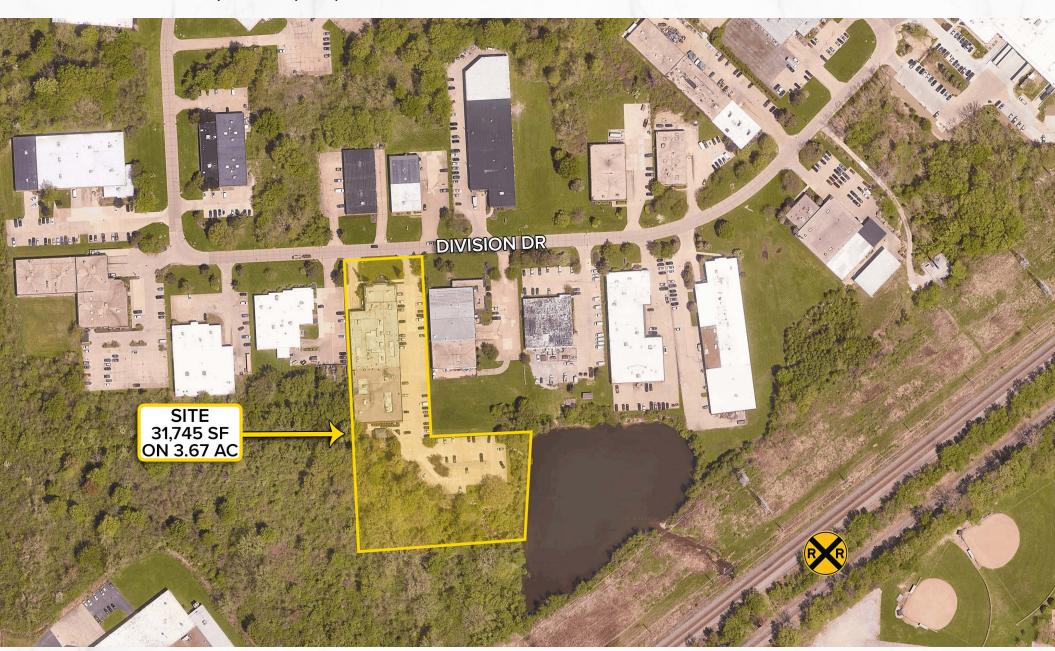

#### **PROPERTY SUMMARY**

- A very high quality manufacturing property located along Division Drive, Mentor, Ohio. This property is in an industrial park off OH–Route 2 and was built in 1992. The 31,745 SF building sits on a 3.67–acre lot that features a large facade for signage. It has abundant parking with over 140 parking spaces. Within the back parking lot trucks will have the ability to turn around to head outwards towards Division Dr.
- Asking Price \$3,100,000
- 31,745 total SF / 15,738 SF of industrial space / 12,753 of light manufacturing space / 2,774 SF 1st floor office / 480 SF 2nd floor office
- 3.67 Acres of Land
- Taxes \$31,917 per year
- One 12' drive-in door / 2 dock doors
- 12' clear height
- 40' X 40' column spacing
- 10 Hanel Rotomat filing systems to be sold separately

# 31,745 SF INDUSTRIAL BUILDING FOR SALE 7770 Division Drive, Mentor, OH, 44060

**PICTURES** 

**MICRO AERIAL** 

7770 Division Drive, Mentor, OH, 44060

**MACRO AERIAL** 

7770 Division Drive, Mentor, OH, 44060