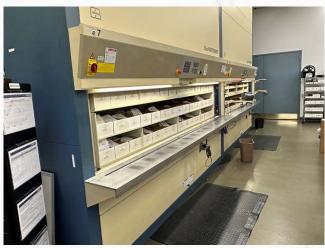

#### **PROPERTY SUMMARY**

- A very high quality manufacturing property located along Division Drive, Mentor, Ohio. This property is in an industrial park off OH–Route 2 and was built in 1992. The 31,745 SF building sits on a 3.67–acre lot that features a large facade for signage. It has abundant parking with over 140 parking spaces. Within the back parking lot trucks will have the ability to turn around to head outwards towards Division Dr.
- Asking Price \$3,100,000
- 31,745 total SF / 15,738 SF of industrial space / 12,753 of light manufacturing space / 2,774 SF 1st floor office / 480 SF 2nd floor office
- 3.67 Acres of Land
- Taxes \$31,917 per year
- One 12' drive-in door / 2 dock doors
- 12' clear height
- 40' X 40' column spacing
- 10 Hanel Rotomat filing systems to be sold separately