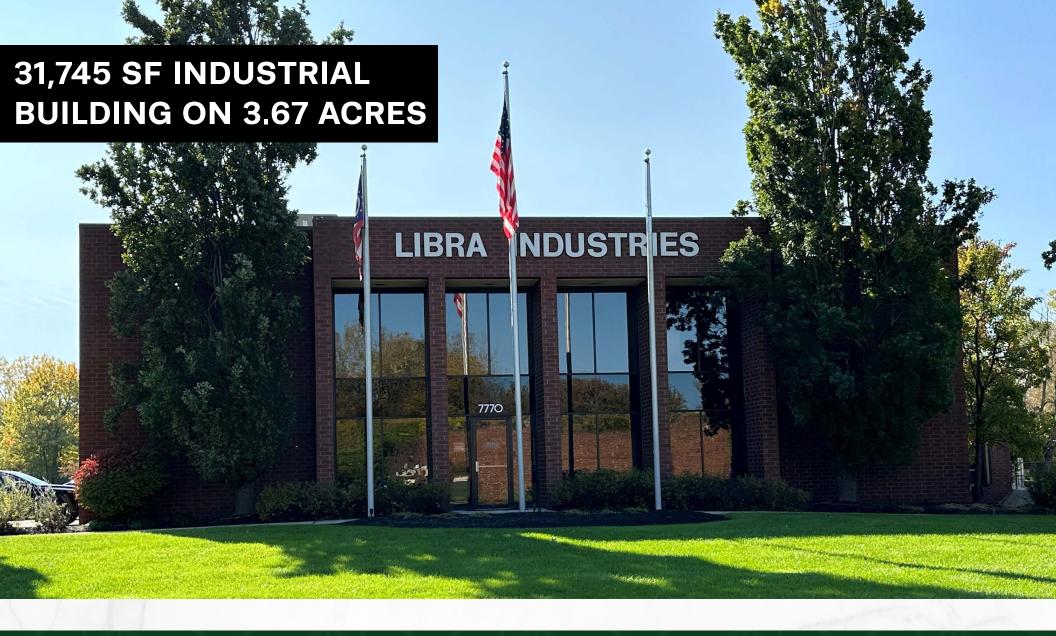

7770 Division Drive, Mentor, OH 44060

**CONTACT:** 

**Mac Biggar** MacBiggar@HannaCRE.com

216.839.2020

PROPERTY OVERVIEW

7770 Division Drive, Mentor, OH, 44060

#### **PROPERTY SUMMARY**

- A very high quality manufacturing property located along Division Drive, Mentor, Ohio. This property is in an industrial park off OH–Route 2 and was built in 1992. The 31,745 SF building sits on a 3.67–acre lot that features a large facade for signage. It has abundant parking with over 140 parking spaces. Within the back parking lot trucks will have the ability to turn around to head outwards towards Division Dr.
- Asking Price \$3,100,000
- 31,745 total SF / 15,738 SF of industrial space / 12,753 of light manufacturing space / 2,774 SF 1st floor office / 480 SF 2nd floor office
- 3.67 Acres of Land
- Taxes \$31,917 per year
- One 12' drive-in door / 2 dock doors
- 12' clear height
- 40' X 40' column spacing
- 10 Hanel Rotomat filing systems to be sold separately

# 31,745 SF INDUSTRIAL BUILDING FOR SALE 7770 Division Drive, Mentor, OH, 44060

**PICTURES** 

**MICRO AERIAL** 

7770 Division Drive, Mentor, OH, 44060

**MACRO AERIAL** 

7770 Division Drive, Mentor, OH, 44060