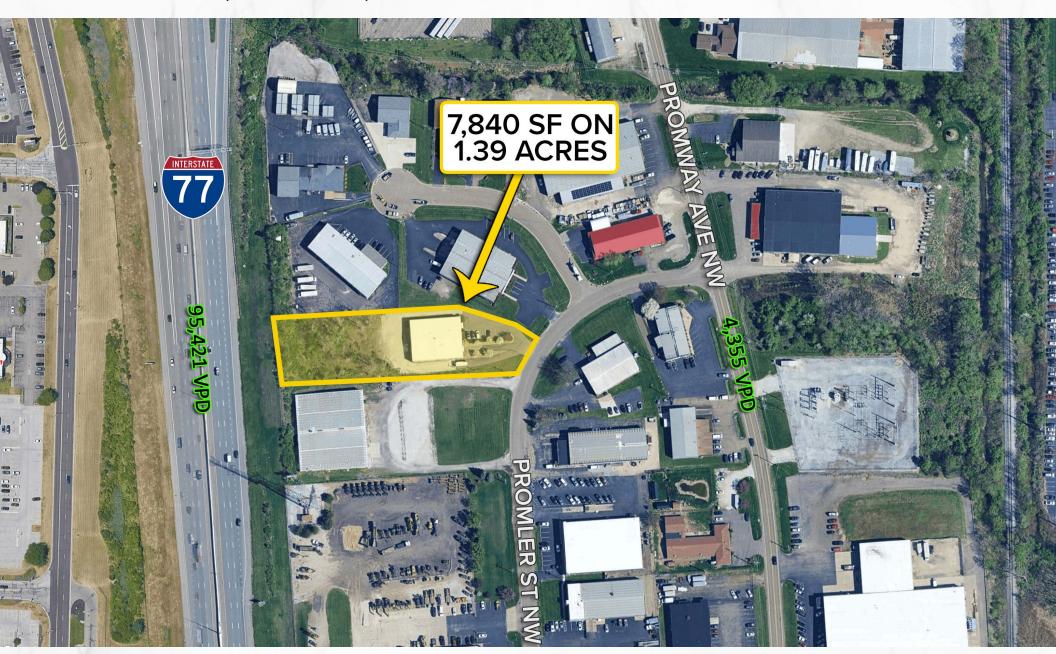

## 7,840 SF FLEX INDUSTRIAL BUILDING FOR SALE

**MICRO AERIAL** 

6517 Promler St NW, North Canton, OH 44720

#### **PROPERTY SUMMARY**

- New to Market For Sale Rare 7,840 SF Flex Industrial in North Canton
- 6,000 SF Warehouse / 1,800 SF Office with 2nd Floor Mezzanine office
- Truck High Door front of Building with 12' Drive-In Door
- 1.39 Acres & 1 Min to I–77
- · (3) Private Offices / Conference Room / Shop RR
- · 16' Center Clear with Reznor Gas Heat
- Offered For Sale: \$627,200