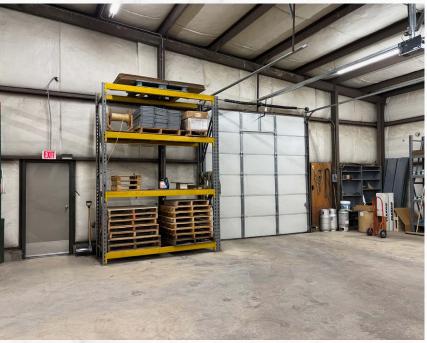

# **7,840 SF FLEX INDUSTRIAL BUILDING FOR SALE** 6517 Promler St NW, North Canton, OH 44720

**PICTURES** 