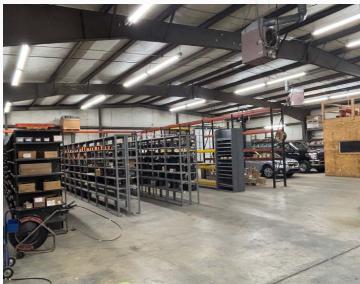

# **7,840 SF FLEX INDUSTRIAL BUILDING FOR SALE** 6517 Promler St NW, North Canton, OH 44720

**PICTURES** 