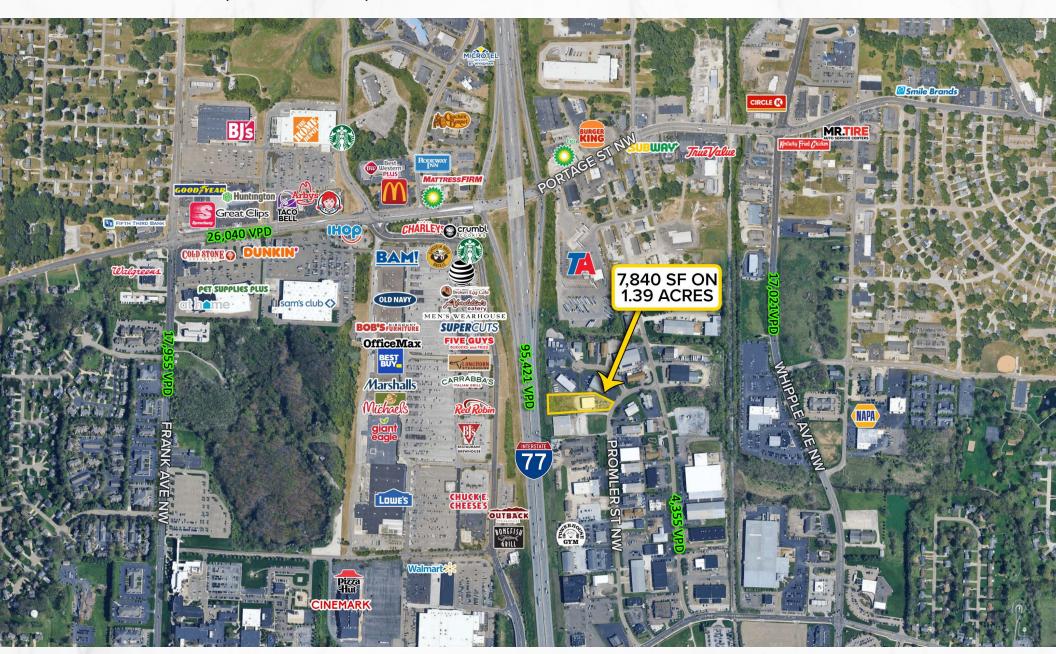

## 7,840 SF FLEX INDUSTRIAL BUILDING FOR SALE

**MACRO AERIAL** 

6517 Promler St NW, North Canton, OH 44720

#### **PROPERTY SUMMARY**

- New to Market For Sale Rare 7,840 SF Flex Industrial in North Canton
- 6,000 SF Warehouse / 1,800 SF Office with 2nd Floor Mezzanine office
- Truck High Door front of Building with 12' Drive-In Door
- 1.39 Acres & 1 Min to I–77
- · (3) Private Offices / Conference Room / Shop RR
- · 16' Center Clear with Reznor Gas Heat
- Offered For Sale: \$627,200