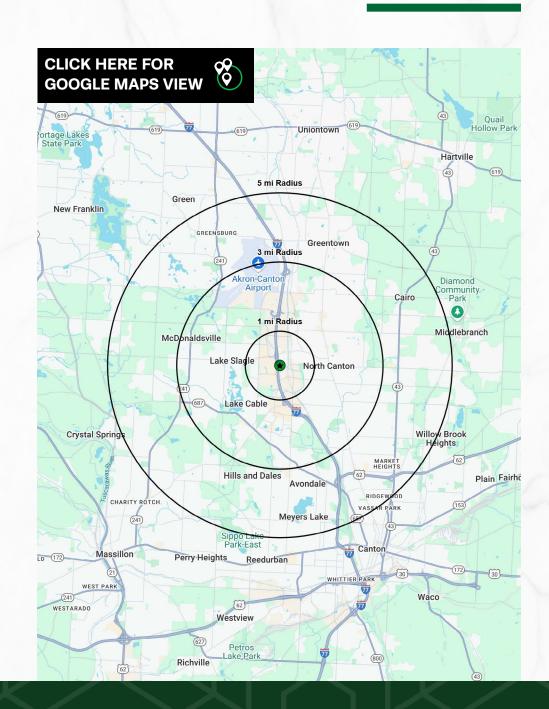

## 7,840 SF FLEX INDUSTRIAL BUILDING FOR SALE

**MICRO AERIAL** 

6517 Promler St NW, North Canton, OH 44720

## 7,840 SF FLEX INDUSTRIAL BUILDING FOR SALE

**MACRO AERIAL** 

6517 Promler St NW, North Canton, OH 44720