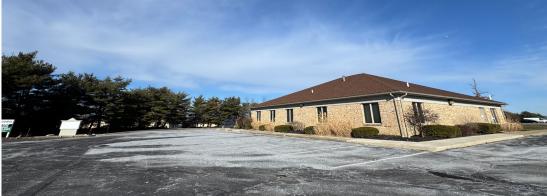

gstown, OH

#### PROPERTY OVERVIEW

#### **PROPERTY SUMMARY**

- 3,138 SF first floor plus 3,186 SF lower level (partially finished)
- Reception and waiting area
- 5 restrooms
- 3 private offices and 2 conference rooms
- 6 exam rooms with sinks
- Break room
- Ample parking
- Excellent signage
- Located less than 1/2 mile to Rt-680

| DEMOGRAPHICS       | 1-MILE    | 3-MILE    | 5-MILE   |
|--------------------|-----------|-----------|----------|
| POPULATION         | 2,008     | 21,966    | 72,363   |
| HOUSEHOLDS         | 957       | 9,771     | 32,244   |
| AVERAGE HH INCOME  | \$104,946 | \$106,226 | \$94,018 |
| MEDIAN HH INCOME   | \$72,006  | \$81,652  | \$71,794 |
| DAYTIME POPULATION | 4,087     | 26,023    | 56,593   |



815 Southwestern Run, Youngstown, OH

#### PICTURES









815 Southwestern Run, Youngstown, OH

# 824R 824R 824R 824R 824R 824R 824R 8 824R 824R 11'-10 12'-9 12'-9" 3,138 sq. ft. Sylvester Properties 815 Southwestern Run

**FLOOR PLAN** 



**MICRO AERIAL** 

815 Southwestern Run, Youngstown, OH





MACRO AERIAL

815 Southwestern Run, Youngstown, OH