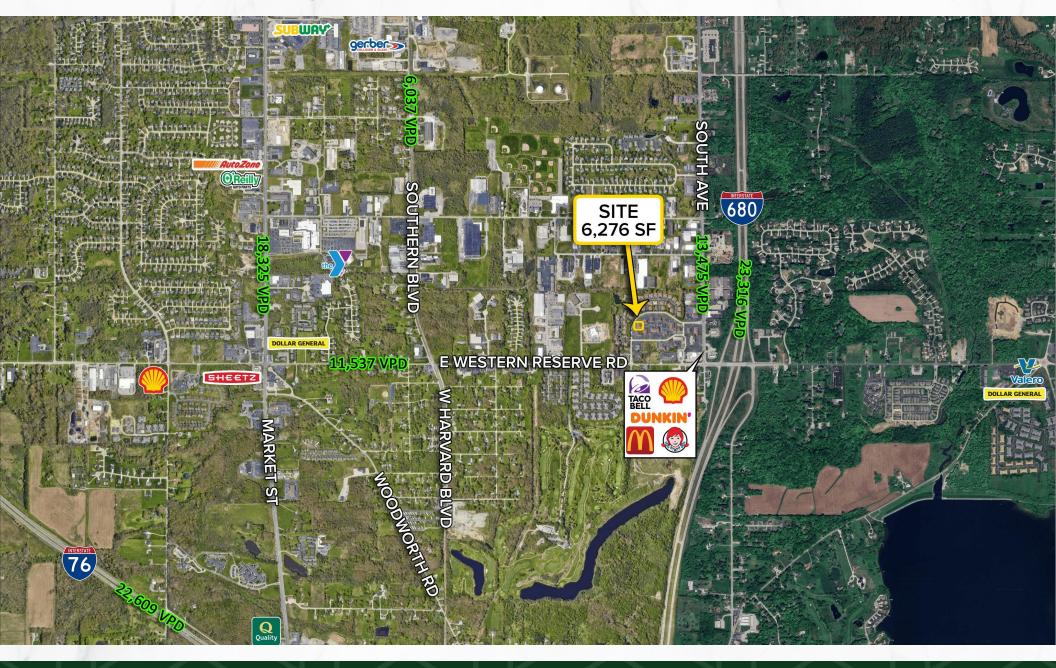

# 824R 824R 824R 824R 824R 824R 824R 8 824R 824R 11'-10 12'-9 12'-9" 3,138 sq. ft. Sylvester Properties 815 Southwestern Run

**FLOOR PLAN** 

**MICRO AERIAL** 

815 Southwestern Run, Youngstown, OH

MACRO AERIAL