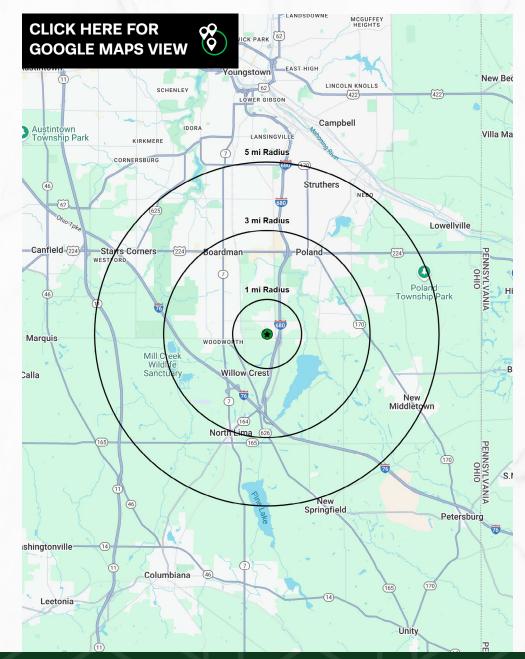

| DEMOGRAPHICS       | 1-MILE    | 3-MILE    | 5-MILE   |
|--------------------|-----------|-----------|----------|
| POPULATION         | 2,008     | 21,966    | 72,363   |
| HOUSEHOLDS         | 957       | 9,771     | 32,244   |
| AVERAGE HH INCOME  | \$104,946 | \$106,226 | \$94,018 |
| MEDIAN HH INCOME   | \$72,006  | \$81,652  | \$71,794 |
| DAYTIME POPULATION | 4,087     | 26,023    | 56,593   |