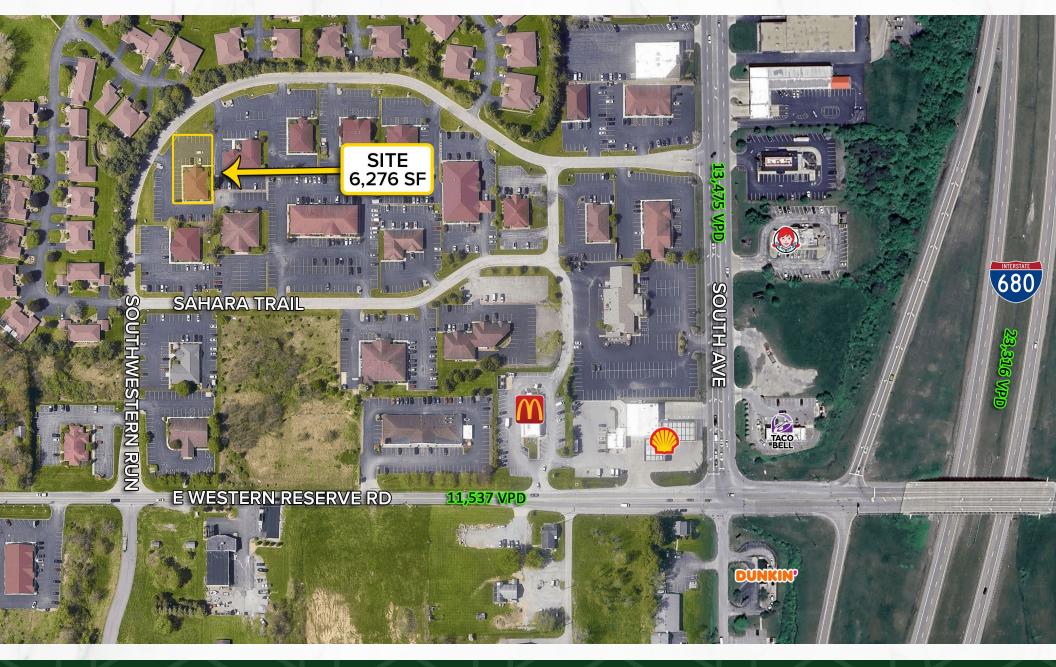

# 824R 824R 824R 824R 824R 824R 824R 8 824R 824R 11'-10 12'-9 12'-9" 3,138 sq. ft. Sylvester Properties 815 Southwestern Run

**FLOOR PLAN** 

**MICRO AERIAL** 

815 Southwestern Run, Youngstown, OH

MACRO AERIAL