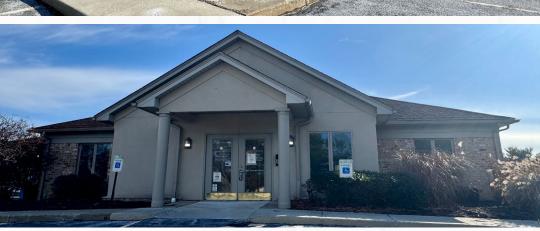

ungstown, OH

#### PROPERTY OVERVIEW

#### **PROPERTY SUMMARY**

- 3,138 SF first floor plus 3,186 SF lower level (partially finished)
- Reception and waiting area
- 5 restrooms
- 3 private offices and 2 conference rooms
- 6 exam rooms with sinks
- Break room
- Ample parking
- Excellent signage
- Located less than 1/2 mile to Rt-680

| DEMOGRAPHICS       | 1-MILE    | 3-MILE    | 5-MILE   |
|--------------------|-----------|-----------|----------|
| POPULATION         | 2,008     | 21,966    | 72,363   |
| HOUSEHOLDS         | 957       | 9,771     | 32,244   |
| AVERAGE HH INCOME  | \$104,946 | \$106,226 | \$94,018 |
| MEDIAN HH INCOME   | \$72,006  | \$81,652  | \$71,794 |
| DAYTIME POPULATION | 4,087     | 26,023    | 56,593   |



815 Southwestern Run, Youngstown, OH

#### PICTURES









815 Southwestern Run, Youngstown, OH

# 824R 824R 824R 824R 824R 824R 824R 8 824R 824R 11'-10 12'-9 12'-9" 3,138 sq. ft. Sylvester Properties 815 Southwestern Run

**FLOOR PLAN** 



**MICRO AERIAL** 

815 Southwestern Run, Youngstown, OH





MACRO AERIAL

815 Southwestern Run, Youngstown, OH