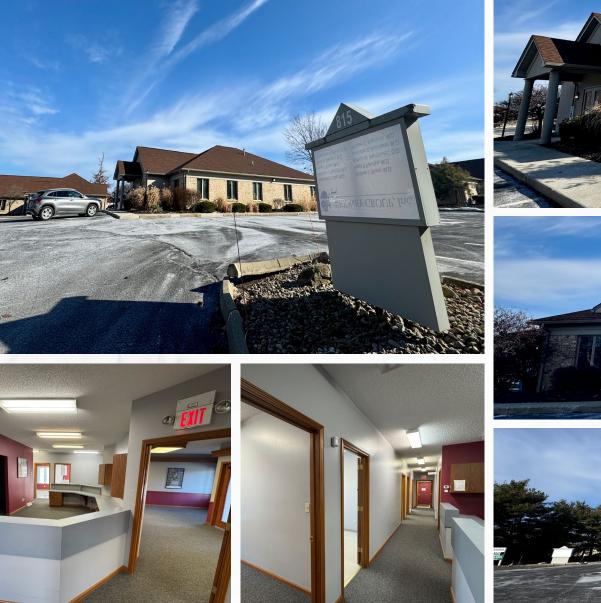

#### **PROPERTY SUMMARY**

- 3,138 SF first floor plus 3,186 SF lower level (partially finished)
- Reception and waiting area
- 5 restrooms
- 3 private offices and 2 conference rooms
- 6 exam rooms with sinks
- Break room
- Ample parking
- Excellent signage
- Located less than 1/2 mile to Rt-680

#### PICTURES

815 Southwestern Run, Youngstown, OH