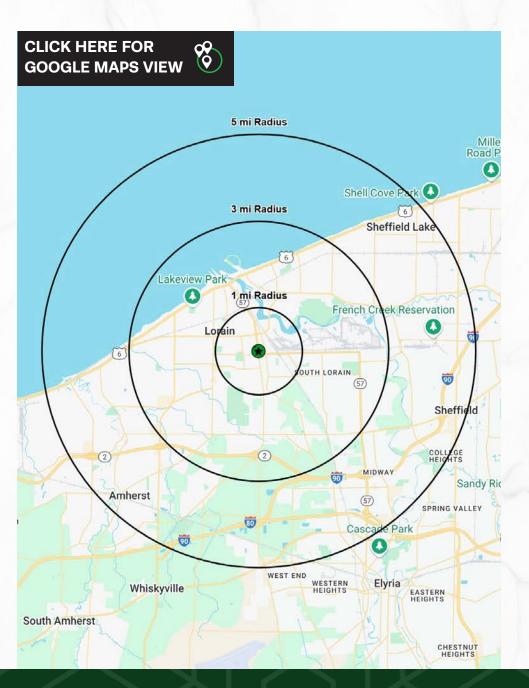

| DEMOGRAPHICS       | 1-MILE   | 3-MILE   | 5-MILE   |
|--------------------|----------|----------|----------|
| POPULATION         | 11,816   | 63,130   | 104,234  |
| HOUSEHOLDS         | 4,451    | 26,423   | 44,276   |
| AVERAGE HH INCOME  | \$53,114 | \$60,286 | \$76,143 |
| MEDIAN HH INCOME   | \$42,421 | \$49,173 | \$59,768 |
| DAYTIME POPULATION | 6,291    | 40,516   | 70,353   |