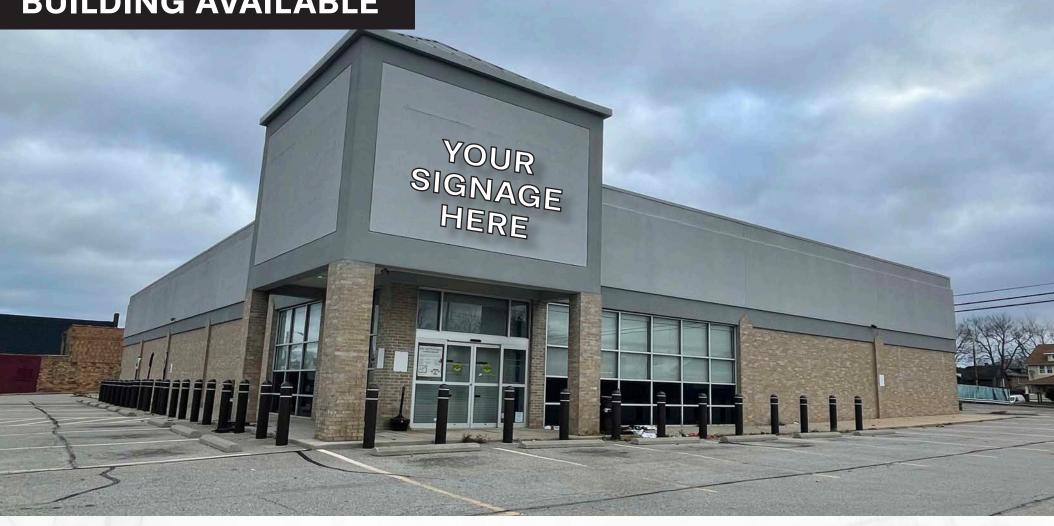

# 11,208 SF RETAIL BUILDING AVAILABLE

## FORMER RITE AID BUILDING

2709 Broadway Ave, Lorain, OH 44055

Vincenzo Calabrese VincenzoCalabrese@HannaCRE.com 216.861.5286 CONTACT:

**Tom Grasso** TomGrasso@HannaCRE.com 216.861.5429

#### **PROPERTY SUMMARY**

- Freestanding 11,208 SF former Rite Aid Available
- Zoning: General Commercial (B-2)
- New Roof in 2023 and 3 Brand New HVAC units!
- Building has an attached drive thru on the North end of the property
- Combined traffic counts of 20,904 vpd at the intersections of Broadway Ave and E 28th
- Join Walgreens, Dairy Mart, AutoZone, Rent–A–Center, Advanced Auto, Little Caesars Pizza, & many more!