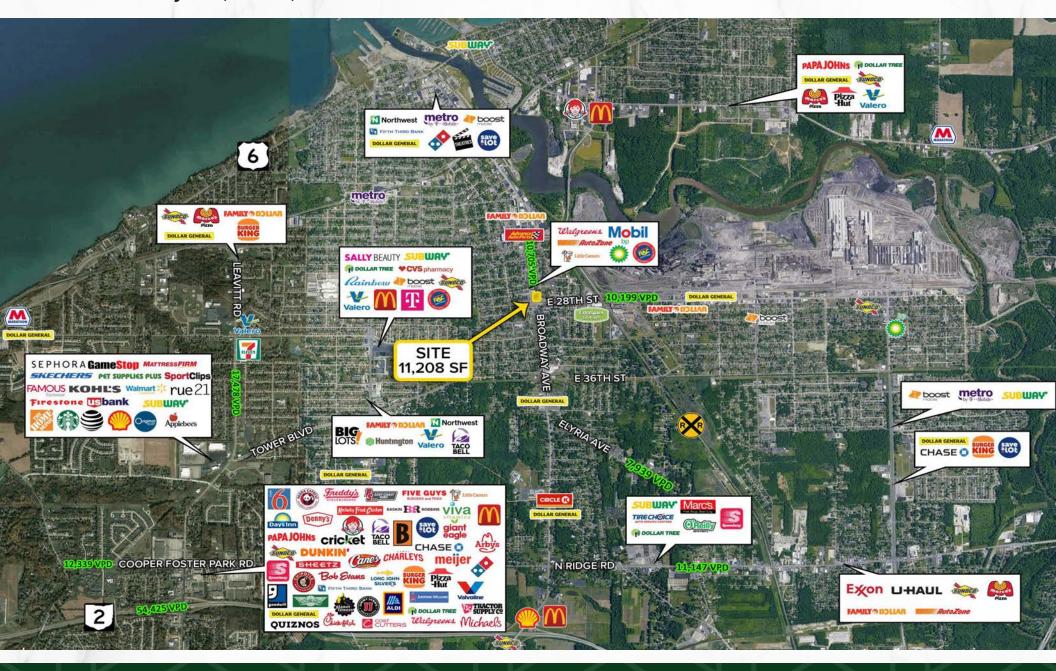

Walgreens, Dairy Mart, AutoZone, Rent–A–Center, Advanced Auto, Little Caesars Pizza, & many more!

| DEMOGRAPHICS       | 1-MILE   | 3-MILE   | 5-MILE   |
|--------------------|----------|----------|----------|
| POPULATION         | 11,816   | 63,130   | 104,234  |
| HOUSEHOLDS         | 4,451    | 26,423   | 44,276   |
| AVERAGE HH INCOME  | \$53,114 | \$60,286 | \$76,143 |
| MEDIAN HH INCOME   | \$42,421 | \$49,173 | \$59,768 |
| DAYTIME POPULATION | 6,291    | 40,516   | 70,353   |



# **11,208 SF RETAIL BUILDING AVAILABLE** 2709 Broadway Ave, Lorain, OH 44055

#### PICTURES



## **11,208 SF RETAIL BUILDING AVAILABLE**

2709 Broadway Ave, Lorain, OH 44055

#### **MICRO AERIAL**





### **11,208 SF RETAIL BUILDING AVAILABLE**

2709 Broadway Ave, Lorain, OH 44055

#### MACRO AERIAL