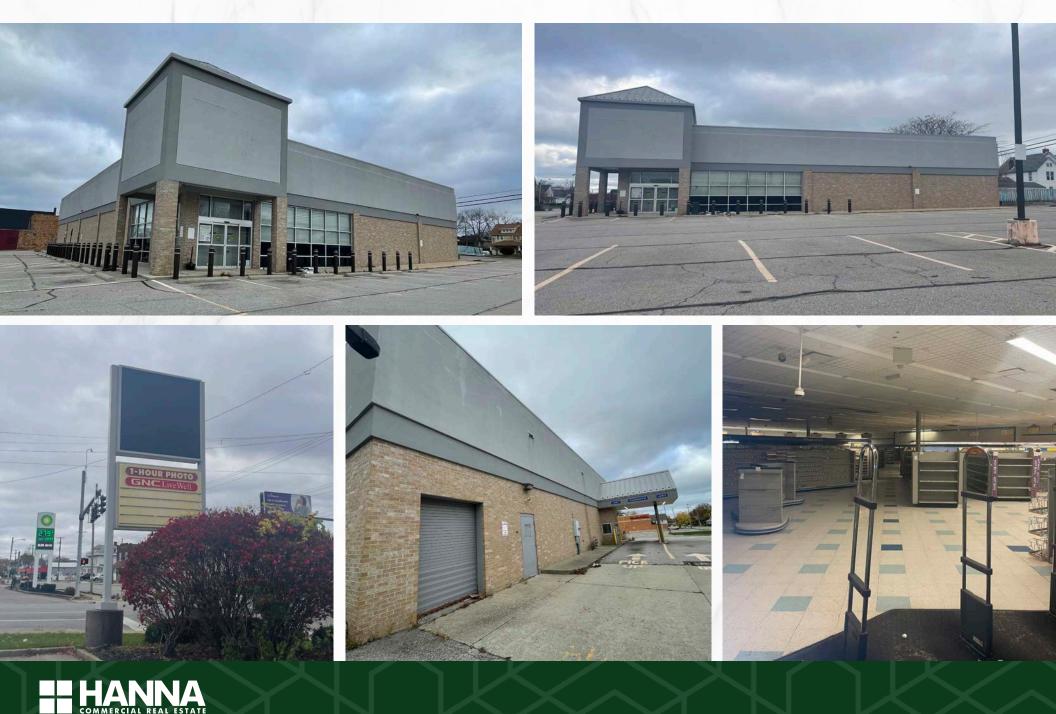

New Roof in 2023 and 3 Brand New HVAC units!
- Building has an attached drive thru on the North end of the property
- Combined traffic counts of 20,904 vpd at the intersections of Broadway Ave and E 28th
- Join Walgreens, Dairy Mart, AutoZone, Rent–A–Center, Advanced Auto, Little Caesars Pizza, & many more!

| DEMOGRAPHICS       | 1-MILE   | 3-MILE   | 5-MILE   |
|--------------------|----------|----------|----------|
| POPULATION         | 11,816   | 63,130   | 104,234  |
| HOUSEHOLDS         | 4,451    | 26,423   | 44,276   |
| AVERAGE HH INCOME  | \$53,114 | \$60,286 | \$76,143 |
| MEDIAN HH INCOME   | \$42,421 | \$49,173 | \$59,768 |
| DAYTIME POPULATION | 6,291    | 40,516   | 70,353   |



# **11,208 SF RETAIL BUILDING AVAILABLE** 2709 Broadway Ave, Lorain, OH 44055

#### PICTURES



## **11,208 SF RETAIL BUILDING AVAILABLE**

2709 Broadway Ave, Lorain, OH 44055

#### **MICRO AERIAL**





### **11,208 SF RETAIL BUILDING AVAILABLE**

2709 Broadway Ave, Lorain, OH 44055

#### MACRO AERIAL