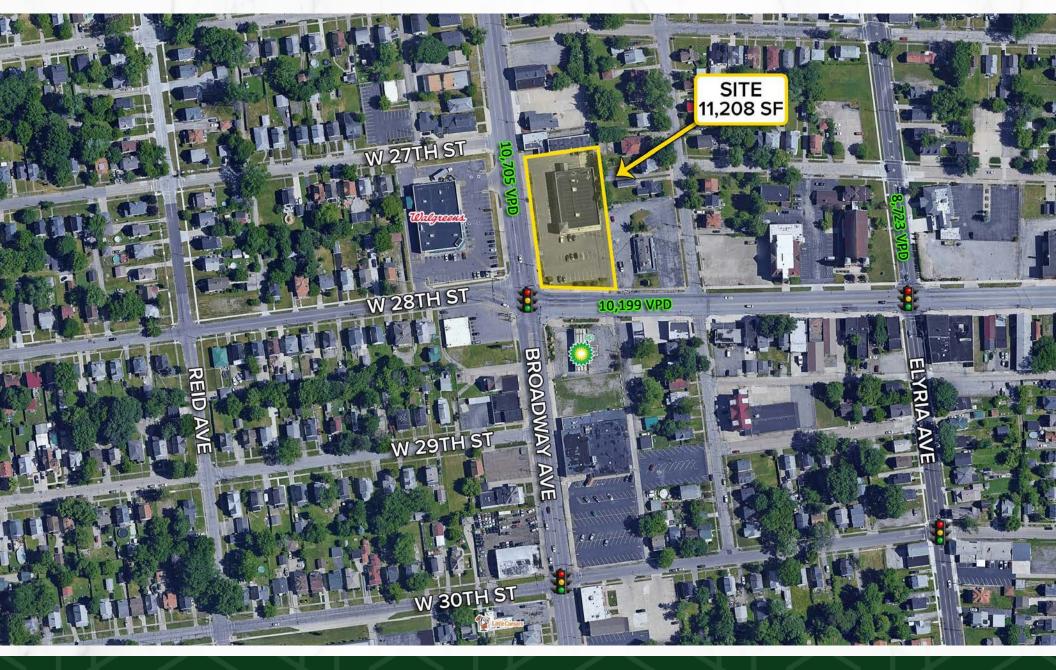

e property
- Combined traffic counts of 20,904 vpd at the intersections of Broadway Ave and E 28th
- Join Walgreens, Dairy Mart, AutoZone, Rent–A–Center, Advanced Auto, Little Caesars Pizza, & many more!

| DEMOGRAPHICS       | 1-MILE   | 3-MILE   | 5-MILE   |
|--------------------|----------|----------|----------|
| POPULATION         | 11,816   | 63,130   | 104,234  |
| HOUSEHOLDS         | 4,451    | 26,423   | 44,276   |
| AVERAGE HH INCOME  | \$53,114 | \$60,286 | \$76,143 |
| MEDIAN HH INCOME   | \$42,421 | \$49,173 | \$59,768 |
| DAYTIME POPULATION | 6,291    | 40,516   | 70,353   |



# **11,208 SF RETAIL BUILDING AVAILABLE** 2709 Broadway Ave, Lorain, OH 44055

#### PICTURES



## **11,208 SF RETAIL BUILDING AVAILABLE**

2709 Broadway Ave, Lorain, OH 44055

#### **MICRO AERIAL**





### **11,208 SF RETAIL BUILDING AVAILABLE**

2709 Broadway Ave, Lorain, OH 44055

#### MACRO AERIAL