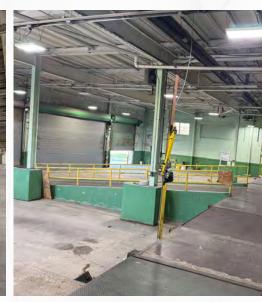

## **PROPERTY SUMMARY**

- Available: 210,000 SF Manufacturing Facility
- Sale price \$9,870,000 (\$47/SF) Lease price \$4.75 NNN
- Ideal owner/user opportunity
- 210,000 SF of Heavy Industrial Facility residing on 30 Acres
- Building is equipt with ESFR Sprinklers
- Partially leased to shorter term tenants
- Clear Height: 14' to 18'
- Column Spacing: 40'x40'
- 4 interior Docks (1 drive in & 5 levelers)
- Construction: Masonry
- Power: 3-phase, 4200 amps
- Cranes: 10 total ranging from 3-5 Tons
- Located Minutes from I-90 with 90,707 vpd and I-271 with 84,375 vpd