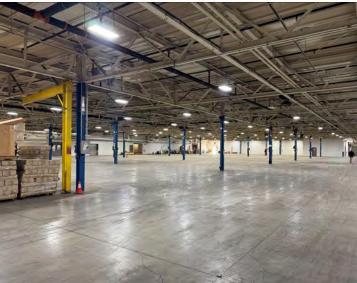

## **PROPERTY SUMMARY**

- Available: 210,000 SF Manufacturing Facility
- Sale price \$9,870,000 (\$47/SF) Lease price \$4.75 NNN
- Ideal owner/user opportunity
- 210,000 SF of Heavy Industrial Facility residing on 30 Acres
- Building is equipt with ESFR Sprinklers
- Partially leased to shorter term tenants
- Clear Height: 14' to 18'
- Column Spacing: 40'x40'
- 4 interior Docks (1 drive in & 5 levelers)
- Construction: Masonry
- Power: 3-phase, 4200 amps
- Cranes: 10 total ranging from 3-5 Tons
- Located Minutes from I-90 with 90,707 vpd and I-271 with 84,375 vpd