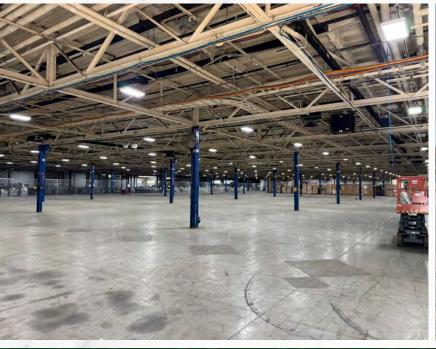

## **PROPERTY SUMMARY**

- Available: 210,000 SF Manufacturing Facility
- Sale price \$9,870,000 (\$47/SF) Lease price \$4.75 NNN
- Ideal owner/user opportunity
- 210,000 SF of Heavy Industrial Facility residing on 30 Acres
- Building is equipt with ESFR Sprinklers
- Partially leased to shorter term tenants
- Clear Height: 14' to 18'
- Column Spacing: 40'x40'
- 4 interior Docks (1 drive in & 5 levelers)
- Construction: Masonry
- Power: 3-phase, 4200 amps
- Cranes: 10 total ranging from 3-5 Tons
- Located Minutes from I-90 with 90,707 vpd and I-271 with 84,375 vpd