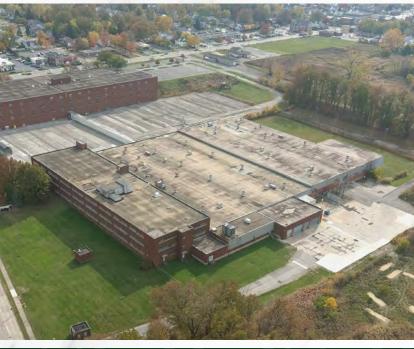

## 210,000 SF MANUFACTURING FACILITY FOR SALE/LEASE PROPERTY OVERVIEW

1400 Worden Rd, Wickliffe, OH 44092

## **PROPERTY SUMMARY**

- Available: 210,000 SF Manufacturing Facility
- Sale price \$9,870,000 (\$47/SF) Lease price \$4.75 NNN
- Ideal owner/user opportunity
- 210,000 SF of Heavy Industrial Facility residing on 30 Acres
- Building is equipt with ESFR Sprinklers
- Partially leased to shorter term tenants
- Clear Height: 14' to 18'
- Column Spacing: 40'x40'
- 4 interior Docks (1 drive in & 5 levelers)
- Construction: Masonry
- Power: 3-phase, 4200 amps
- Cranes: 10 total ranging from 3-5 Tons
- Located Minutes from I-90 with 90,707 vpd and I-271 with 84,375 vpd

## 210,000 SF MANUFACTURING FACILITY FOR SALE/LEASE

**MICRO AERIAL** 