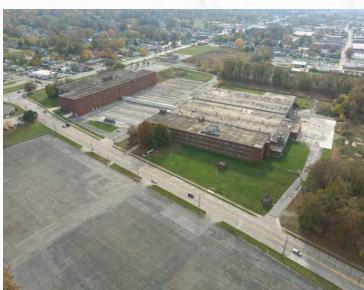

## 210,000 SF MANUFACTURING FACILITY FOR SALE/LEASE PROPERTY OVERVIEW

1400 Worden Rd, Wickliffe, OH 44092

## **PROPERTY SUMMARY**

- Available: 210,000 SF Manufacturing Facility
- Sale price \$9,870,000 (\$47/SF) Lease price \$4.75 NNN
- Ideal owner/user opportunity
- 210,000 SF of Heavy Industrial Facility residing on 30 Acres
- Building is equipt with ESFR Sprinklers
- Partially leased to shorter term tenants
- Clear Height: 14' to 18'
- Column Spacing: 40'x40'
- 4 interior Docks (1 drive in & 5 levelers)
- Construction: Masonry
- Power: 3-phase, 4200 amps
- Cranes: 10 total ranging from 3-5 Tons
- Located Minutes from I-90 with 90,707 vpd and I-271 with 84,375 vpd

## 210,000 SF MANUFACTURING FACILITY FOR SALE/LEASE

MACRO AERIAL