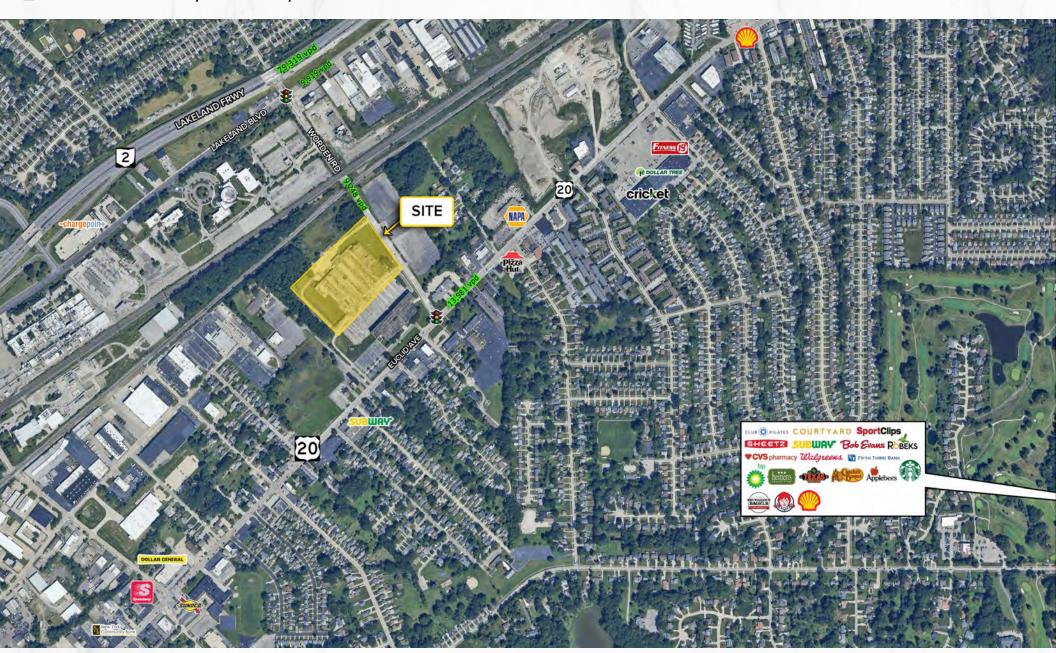

- Partially leased to shorter term tenants
- Clear Height: 14' to 18'
- Column Spacing: 40'x40'
- 4 interior Docks (1 drive in & 5 levelers)
- Construction: Masonry
- Power: 3-phase, 4200 amps
- Cranes: 10 total ranging from 3-5 Tons
- Located Minutes from I-90 with 90,707 vpd and I-271 with 84,375 vpd

| DEMOGRAPHICS       | 1-MILE   | 3-MILE   | 5-MILE   |
|--------------------|----------|----------|----------|
| POPULATION         | 10,669   | 75,534   | 133,522  |
| HOUSEHOLDS         | 4,883    | 36,580   | 62,479   |
| AVERAGE HH INCOME  | \$92,208 | \$80,209 | \$89,249 |
| MEDIAN HH INCOME   | \$78,635 | \$62,655 | \$68,908 |
| DAYTIME POPULATION | 6,731    | 56,954   | 107,698  |































## 210,000 SF MANUFACTURING FACILITY FOR SALE/LEASE

**MICRO AERIAL** 





## 210,000 SF MANUFACTURING FACILITY FOR SALE/LEASE

MACRO AERIAL