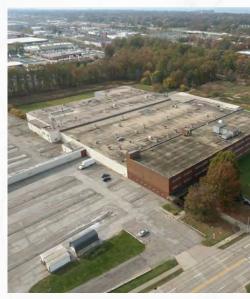

## 210,000 SF MANUFACTURING FACILITY FOR SALE/LEASE PROPERTY OVERVIEW

1400 Worden Rd, Wickliffe, OH 44092

## **PROPERTY SUMMARY**

- Available: 210,000 SF Manufacturing Facility
- Sale price \$9,870,000 (\$47/SF) Lease price \$4.75 NNN
- Ideal owner/user opportunity
- 210,000 SF of Heavy Industrial Facility residing on 30 Acres
- Building is equipt with ESFR Sprinklers
- Partially leased to shorter term tenants
- Clear Height: 14' to 18'
- Column Spacing: 40'x40'
- 4 interior Docks (1 drive in & 5 levelers)
- Construction: Masonry
- Power: 3-phase, 4200 amps
- Cranes: 10 total ranging from 3-5 Tons
- Located Minutes from I-90 with 90,707 vpd and I-271 with 84,375 vpd

## 210,000 SF MANUFACTURING FACILITY FOR SALE/LEASE

**MICRO AERIAL** 