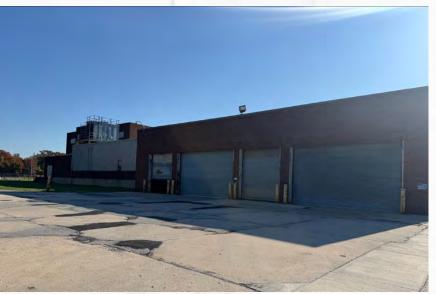

## **PROPERTY SUMMARY**

- Available: 210,000 SF Manufacturing Facility
- Sale price \$9,870,000 (\$47/SF) Lease price \$4.75 NNN
- Ideal owner/user opportunity
- 210,000 SF of Heavy Industrial Facility residing on 30 Acres
- Building is equipt with ESFR Sprinklers
- Partially leased to shorter term tenants
- Clear Height: 14' to 18'
- Column Spacing: 40'x40'
- 4 interior Docks (1 drive in & 5 levelers)
- Construction: Masonry
- Power: 3-phase, 4200 amps
- Cranes: 10 total ranging from 3-5 Tons
- Located Minutes from I-90 with 90,707 vpd and I-271 with 84,375 vpd