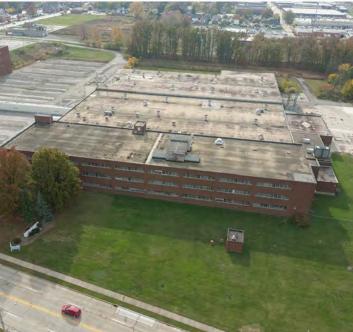

## 210,000 SF MANUFACTURING FACILITY FOR SALE/LEASE PROPERTY OVERVIEW

1400 Worden Rd, Wickliffe, OH 44092

## **PROPERTY SUMMARY**

- Available: 210,000 SF Manufacturing Facility
- Sale price \$9,870,000 (\$47/SF) Lease price \$4.75 NNN
- Ideal owner/user opportunity
- 210,000 SF of Heavy Industrial Facility residing on 30 Acres
- Building is equipt with ESFR Sprinklers
- Partially leased to shorter term tenants
- Clear Height: 14' to 18'
- Column Spacing: 40'x40'
- 4 interior Docks (1 drive in & 5 levelers)
- Construction: Masonry
- Power: 3-phase, 4200 amps
- Cranes: 10 total ranging from 3-5 Tons
- Located Minutes from I-90 with 90,707 vpd and I-271 with 84,375 vpd