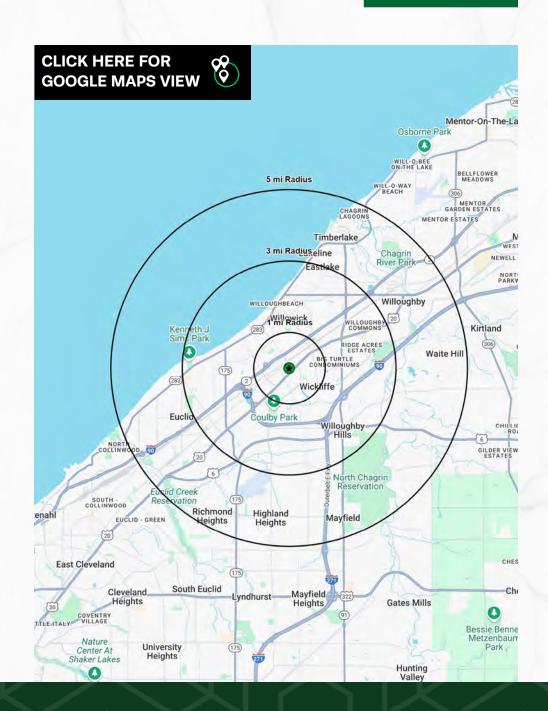

| DEMOGRAPHICS       | 1-MILE   | 3-MILE   | 5-MILE   |
|--------------------|----------|----------|----------|
| POPULATION         | 10,669   | 75,534   | 133,522  |
| HOUSEHOLDS         | 4,883    | 36,580   | 62,479   |
| AVERAGE HH INCOME  | \$92,208 | \$80,209 | \$89,249 |
| MEDIAN HH INCOME   | \$78,635 | \$62,655 | \$68,908 |
| DAYTIME POPULATION | 6,731    | 56,954   | 107,698  |

## 210,000 SF MANUFACTURING FACILITY FOR SALE/LEASE

MACRO AERIAL