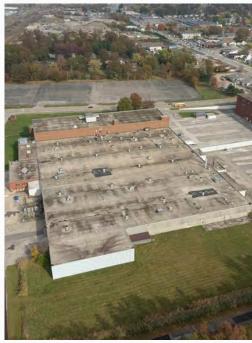

## 210,000 SF MANUFACTURING FACILITY FOR SALE/LEASE PROPERTY OVERVIEW

1400 Worden Rd, Wickliffe, OH 44092

## **PROPERTY SUMMARY**

- Available: 210,000 SF Manufacturing Facility
- Sale price \$9,870,000 (\$47/SF) Lease price \$4.75 NNN
- Ideal owner/user opportunity
- 210,000 SF of Heavy Industrial Facility residing on 30 Acres
- Building is equipt with ESFR Sprinklers
- Partially leased to shorter term tenants
- Clear Height: 14' to 18'
- Column Spacing: 40'x40'
- 4 interior Docks (1 drive in & 5 levelers)
- Construction: Masonry
- Power: 3-phase, 4200 amps
- Cranes: 10 total ranging from 3-5 Tons
- Located Minutes from I-90 with 90,707 vpd and I-271 with 84,375 vpd

## 210,000 SF MANUFACTURING FACILITY FOR SALE/LEASE

**MICRO AERIAL** 