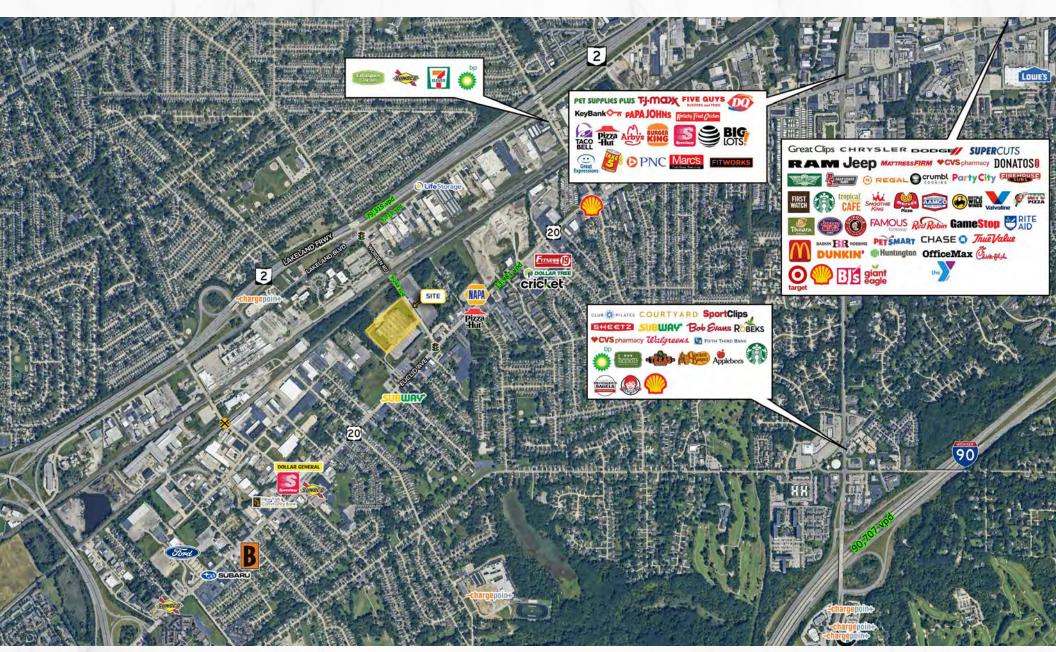

Column Spacing: 40'x40'
- 4 interior Docks (1 drive in & 5 levelers)
- Construction: Masonry
- Power: 3-phase, 4200 amps
- Cranes: 10 total ranging from 3-5 Tons
- Located Minutes from I-90 with 90,707 vpd and I-271 with 84,375 vpd

| DEMOGRAPHICS       | 1-MILE   | 3-MILE   | 5-MILE   |
|--------------------|----------|----------|----------|
| POPULATION         | 10,669   | 75,534   | 133,522  |
| HOUSEHOLDS         | 4,883    | 36,580   | 62,479   |
| AVERAGE HH INCOME  | \$92,208 | \$80,209 | \$89,249 |
| MEDIAN HH INCOME   | \$78,635 | \$62,655 | \$68,908 |
| DAYTIME POPULATION | 6,731    | 56,954   | 107,698  |































## 210,000 SF MANUFACTURING FACILITY FOR SALE/LEASE

**MICRO AERIAL** 





## 210,000 SF MANUFACTURING FACILITY FOR SALE/LEASE

MACRO AERIAL