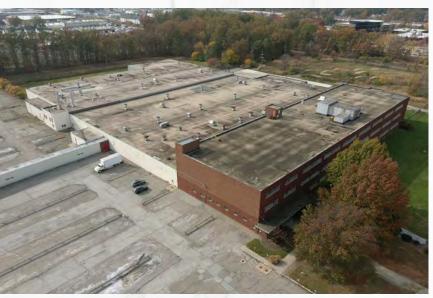

Industrial Facility residing on 30 Acres
- Building is equipt with ESFR Sprinklers
- Partially leased to shorter term tenants
- Clear Height: 14' to 18'
- Column Spacing: 40'x40'
- 4 interior Docks (1 drive in & 5 levelers)
- Construction: Masonry
- Power: 3-phase, 4200 amps
- Cranes: 10 total ranging from 3-5 Tons
- Located Minutes from I-90 with 90,707 vpd and I-271 with 84,375 vpd

| DEMOGRAPHICS       | 1-MILE   | 3-MILE   | 5-MILE   |
|--------------------|----------|----------|----------|
| POPULATION         | 10,669   | 75,534   | 133,522  |
| HOUSEHOLDS         | 4,883    | 36,580   | 62,479   |
| AVERAGE HH INCOME  | \$92,208 | \$80,209 | \$89,249 |
| MEDIAN HH INCOME   | \$78,635 | \$62,655 | \$68,908 |
| DAYTIME POPULATION | 6,731    | 56,954   | 107,698  |































## 210,000 SF MANUFACTURING FACILITY FOR SALE/LEASE

**MICRO AERIAL** 





## 210,000 SF MANUFACTURING FACILITY FOR SALE/LEASE

MACRO AERIAL