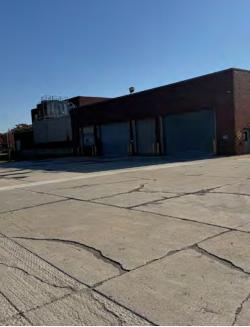

Heavy Industrial Facility residing on 30 Acres
- Building is equipt with ESFR Sprinklers
- Partially leased to shorter term tenants
- Clear Height: 14' to 18'
- Column Spacing: 40'x40'
- 4 interior Docks (1 drive in & 5 levelers)
- Construction: Masonry
- Power: 3-phase, 4200 amps
- Cranes: 10 total ranging from 3-5 Tons
- Located Minutes from I-90 with 90,707 vpd and I-271 with 84,375 vpd

| DEMOGRAPHICS       | 1-MILE   | 3-MILE   | 5-MILE   |
|--------------------|----------|----------|----------|
| POPULATION         | 10,669   | 75,534   | 133,522  |
| HOUSEHOLDS         | 4,883    | 36,580   | 62,479   |
| AVERAGE HH INCOME  | \$92,208 | \$80,209 | \$89,249 |
| MEDIAN HH INCOME   | \$78,635 | \$62,655 | \$68,908 |
| DAYTIME POPULATION | 6,731    | 56,954   | 107,698  |































## 210,000 SF MANUFACTURING FACILITY FOR SALE/LEASE

**MICRO AERIAL** 





## 210,000 SF MANUFACTURING FACILITY FOR SALE/LEASE

MACRO AERIAL