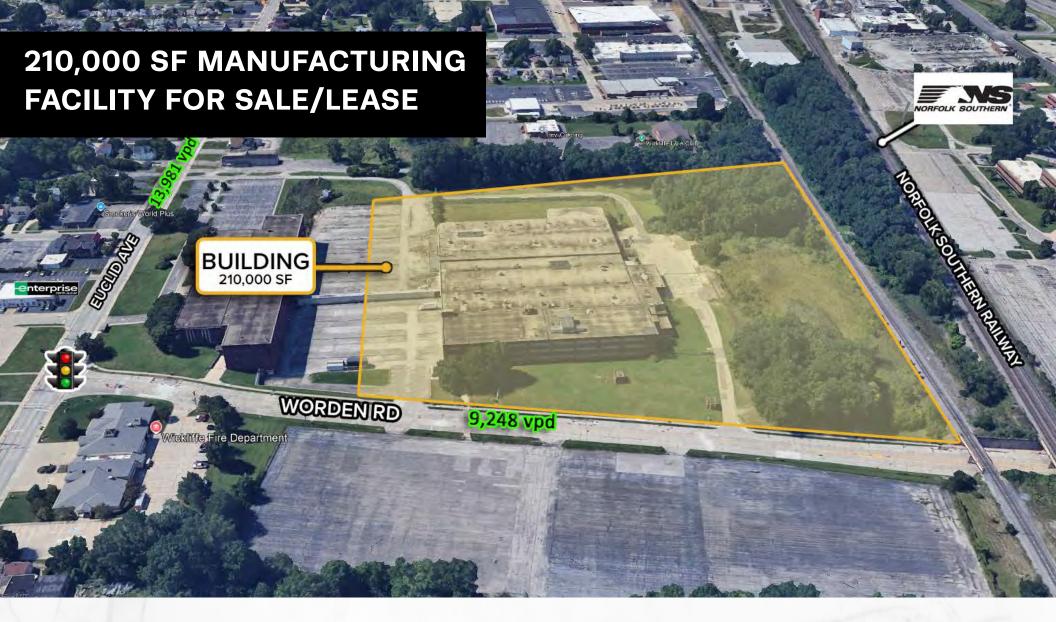

## 210,000 SF MANUFACTURING FACILITY FOR SALE/LEASE

**MICRO AERIAL** 

## **PROPERTY SUMMARY**

- Available: 210,000 SF Manufacturing Facility
- Sale price \$9,870,000 (\$47/SF) Lease price \$4.75 NNN
- Ideal owner/user opportunity
- 210,000 SF of Heavy Industrial Facility residing on 30 Acres
- Building is equipt with ESFR Sprinklers
- Partially leased to shorter term tenants
- Clear Height: 14' to 18'
- Column Spacing: 40'x40'
- 4 interior Docks (1 drive in & 5 levelers)
- Construction: Masonry
- Power: 3-phase, 4200 amps
- Cranes: 10 total ranging from 3-5 Tons
- Located Minutes from I-90 with 90,707 vpd and I-271 with 84,375 vpd