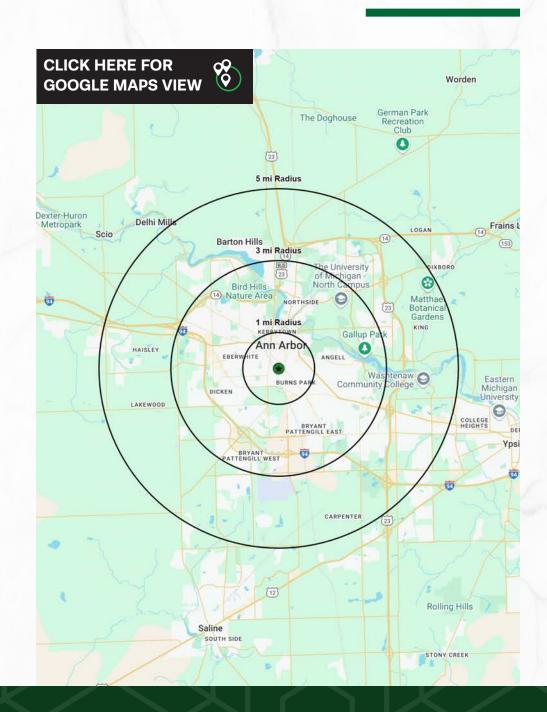

| DEMOGRAPHICS       | 1-MILE   | 3-MILE    | 5-MILE    |
|--------------------|----------|-----------|-----------|
| POPULATION         | 34,124   | 111,365   | 165,091   |
| HOUSEHOLDS         | 12,305   | 46,327    | 69,584    |
| AVERAGE HH INCOME  | \$88,526 | \$117,902 | \$126,169 |
| MEDIAN HH INCOME   | \$52,015 | \$81,916  | \$87,539  |
| DAYTIME POPULATION | 34,762   | 108,114   | 160,280   |

415 Benjamin St, Ann Arbor, MI 48104

**MICRO AERIAL** 

**MACRO AERIAL** 

MACRO AERIAL - RETAIL