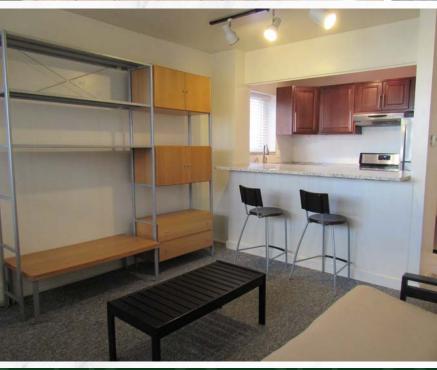

#### **PROPERTY SUMMARY**

- · Student housing in a prime location in Ann Arbor
- Fully occupied, meticulously maintained apartment building just steps away from the University of Michigan
- Comprised of 10 one and two-bedroom units
- All units are air-conditioned and furnished. Units include full kitchens with gas range, dishwasher, and garbage disposal
- Prime location between the University of Michigan Athletic Campus and Central Campus
- Proximity to multiple restaurants and retailers within walking distance