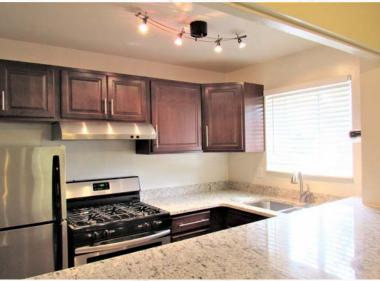

#### **PROPERTY SUMMARY**

- · Student housing in a prime location in Ann Arbor
- Fully occupied, meticulously maintained apartment building just steps away from the University of Michigan
- Comprised of 10 one and two-bedroom units
- All units are air-conditioned and furnished. Units include full kitchens with gas range, dishwasher, and garbage disposal
- Prime location between the University of Michigan Athletic Campus and Central Campus
- Proximity to multiple restaurants and retailers within walking distance