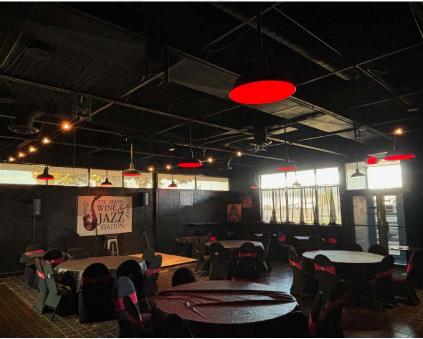

### **PROPERTY SUMMARY**

- · 2,800 SF retail for sale \$245,000
- Retail space available in Heart of Downtown Canton
- · 35+ Parking spots
- Located next to Hercules Apartments & close proximity to New Market St Roundabout Project
- · Kitchen equipment included in sale
- Located in the heart of Canton with many nearby local businesses
- Easy highway acces to US Route 30 with 38,388 vpd and I-77 with 90,732 vpd
- Visit: <a href="http://www.hannacre.com/johnlubinski">http://www.hannacre.com/johnlubinski</a> for more info