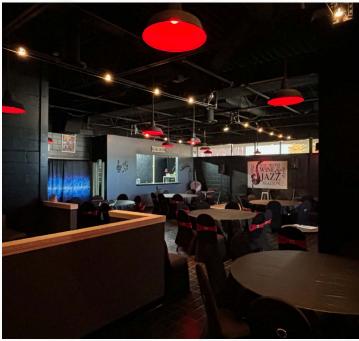

### **PROPERTY SUMMARY**

- · 2,800 SF retail for sale \$245,000
- Retail space available in Heart of Downtown Canton
- · 35+ Parking spots
- Located next to Hercules Apartments & close proximity to New Market St Roundabout Project
- · Kitchen equipment included in sale
- Located in the heart of Canton with many nearby local businesses
- Easy highway acces to US Route 30 with 38,388 vpd and I-77 with 90,732 vpd
- Visit: <a href="http://www.hannacre.com/johnlubinski">http://www.hannacre.com/johnlubinski</a> for more info