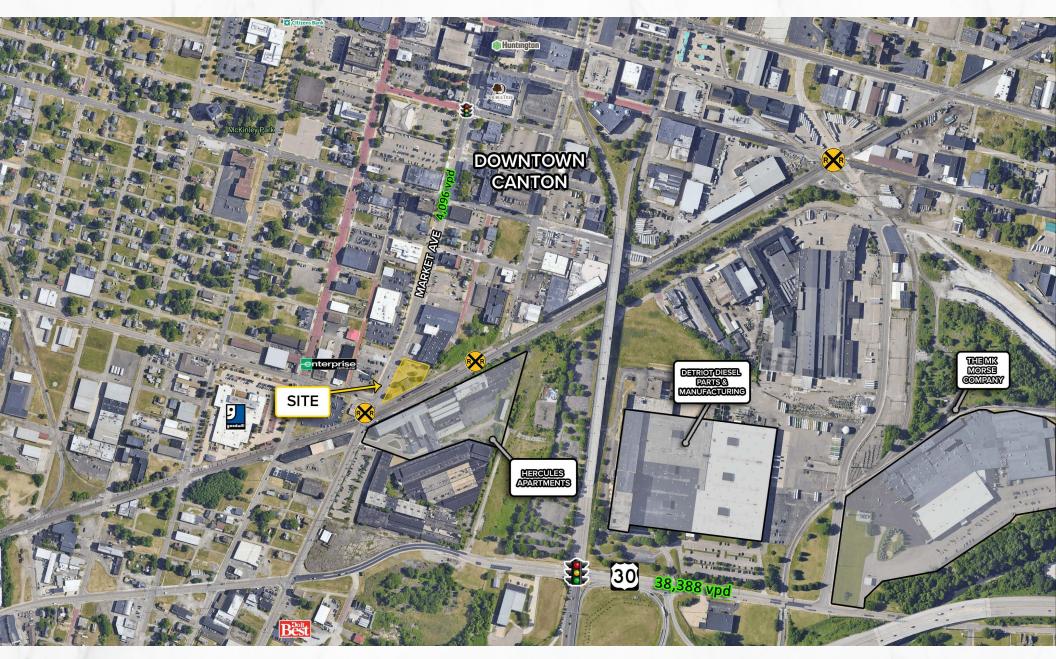

### **PROPERTY SUMMARY**

- · 2,800 SF retail for sale \$245,000
- Retail space available in Heart of Downtown Canton
- · 35+ Parking spots
- Located next to Hercules Apartments & close proximity to New Market St Roundabout Project
- · Kitchen equipment included in sale
- Located in the heart of Canton with many nearby local businesses
- Easy highway acces to US Route 30 with 38,388 vpd and I-77 with 90,732 vpd
- Visit: <a href="http://www.hannacre.com/johnlubinski">http://www.hannacre.com/johnlubinski</a> for more info

## 2,917 SF RETAIL SPACE FOR SALE

846 Market Ave S, Canton, OH 44702

**MICRO AERIAL** 