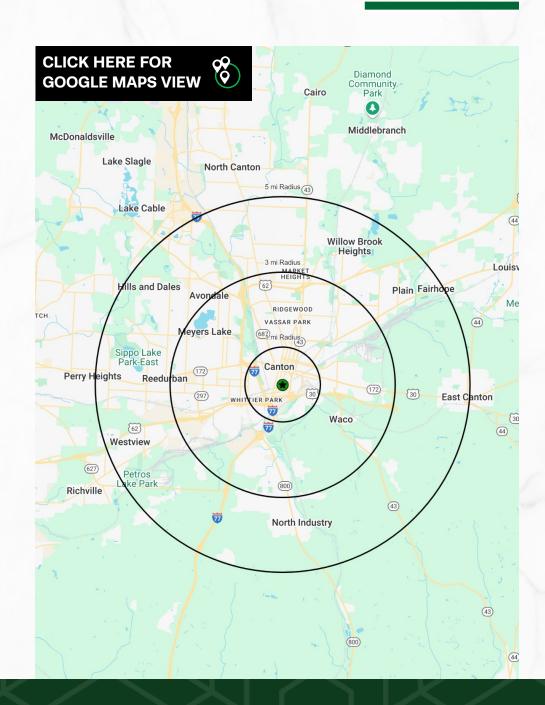

| DEMOGRAPHICS       | 1-MILE   | 3-MILE   | 5-MILE   |
|--------------------|----------|----------|----------|
| POPULATION         | 8,796    | 70,568   | 127,844  |
| HOUSEHOLDS         | 3,945    | 30,367   | 56,024   |
| AVERAGE HH INCOME  | \$36,475 | \$57,135 | \$69,160 |
| MEDIAN HH INCOME   | \$26,301 | \$45,100 | \$53,959 |
| DAYTIME POPULATION | 13,936   | 59,869   | 100,755  |

## 2,917 SF RETAIL SPACE FOR SALE

846 Market Ave S, Canton, OH 44702

**MICRO AERIAL** 