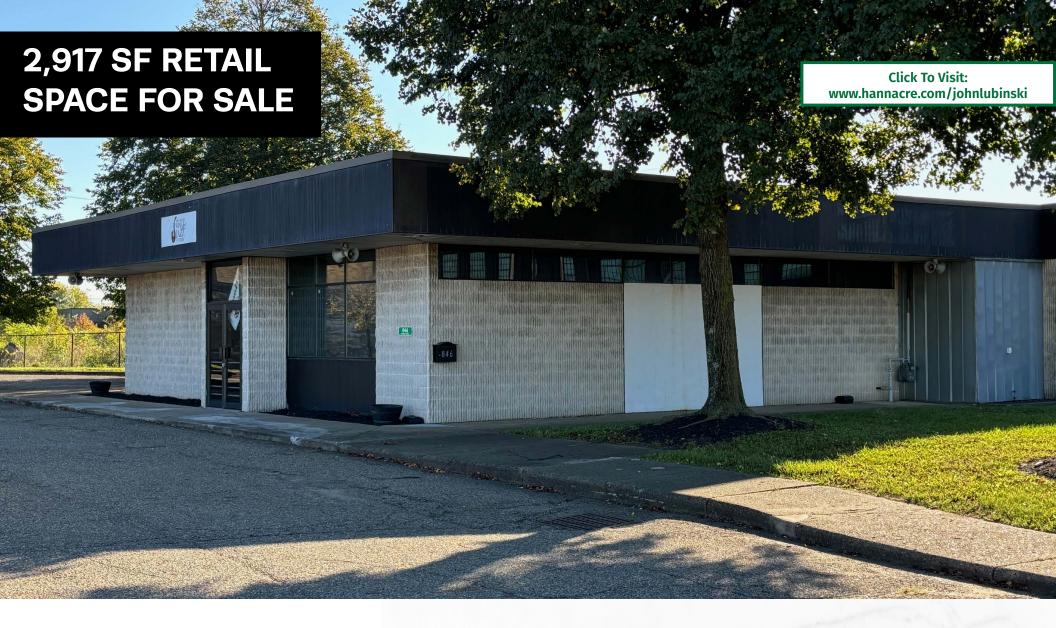

### 2,917 SF RETAIL SPACE FOR SALE

846 Market Ave S, Canton, OH 44702

### **PROPERTY SUMMARY**

- · 2,800 SF retail for sale \$245,000
- Retail space available in Heart of Downtown Canton
- · 35+ Parking spots
- Located next to Hercules Apartments & close proximity to New Market St Roundabout Project
- · Kitchen equipment included in sale
- Located in the heart of Canton with many nearby local businesses
- Easy highway acces to US Route 30 with 38,388 vpd and I-77 with 90,732 vpd
- Visit: <a href="http://www.hannacre.com/johnlubinski">http://www.hannacre.com/johnlubinski</a> for more info