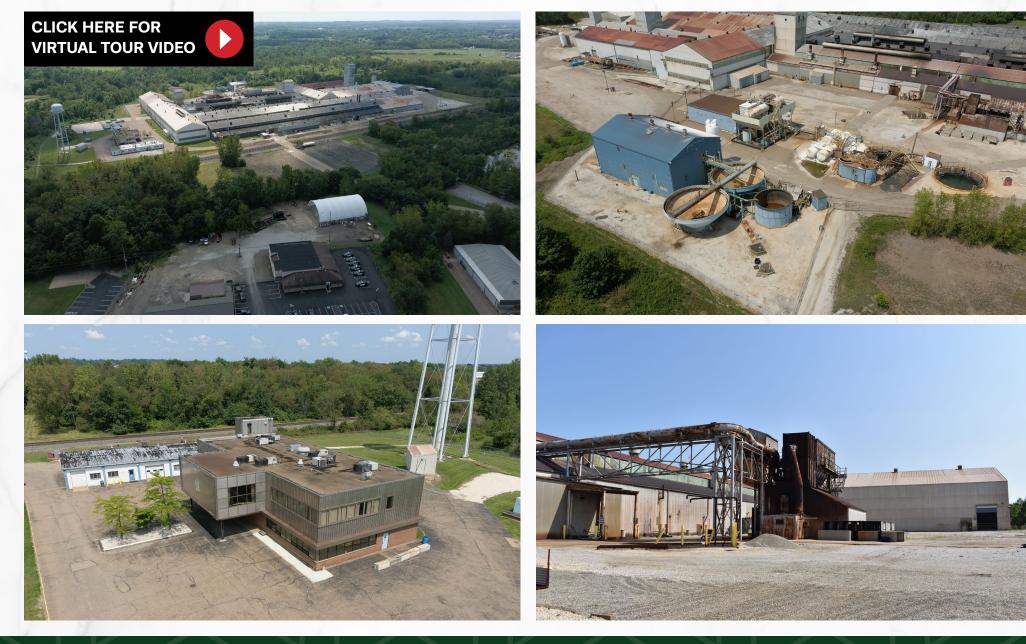

#### **MICRO AERIAL**

1500 W Main St, Louisville, OH 44641

**Electrical Substations** 

.

1500 W Main St, Louisville, OH 44641