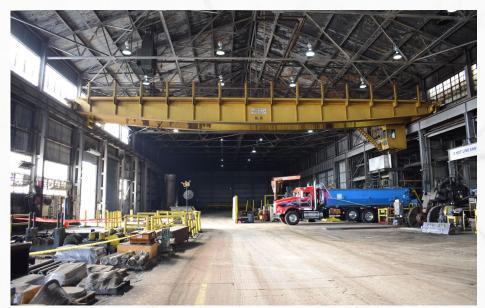

#### **PROPERTY OVERVIEW**

#### **PROPERTY DETAILS**

| Property Address:             | 1500 W Main St, Louisville, OH 44641                                                       |  |
|-------------------------------|--------------------------------------------------------------------------------------------|--|
| Building Area<br>(footprint): | 626,190 sq. ft. (main building)                                                            |  |
| Acreage:                      | 44.04                                                                                      |  |
| Drive-In Doors:               | Twelve (12)                                                                                |  |
| Dock Doors:                   | Seven (7) – interior                                                                       |  |
| Clear Height:                 | 33'-40'                                                                                    |  |
| Cranes:                       | 23 Bridge (3-ton to 50-ton)<br>19 Monorail (1/2-ton to 3-ton)<br>28 Jib (1/8-ton to 2-ton) |  |
| Floors:                       | 8" to 12"                                                                                  |  |
| Year Built:                   | 1958, 2000                                                                                 |  |
| Rail:                         | Possible (Norfolk Southern Lines Adjoining)                                                |  |
| Parking:                      | 150                                                                                        |  |
| Power:                        | 69kV Primary Feed stepped down to 6.9kV<br>9 Substations                                   |  |
| Sprinklers:                   | Wet System (As required 35% coverage)                                                      |  |
| Zoning:                       | I–2 Industrial Manufacturing & Storage                                                     |  |

1500 W Main St, Louisville, OH 44641

PHOTOS 2

1500 W Main St, Louisville, OH 44641