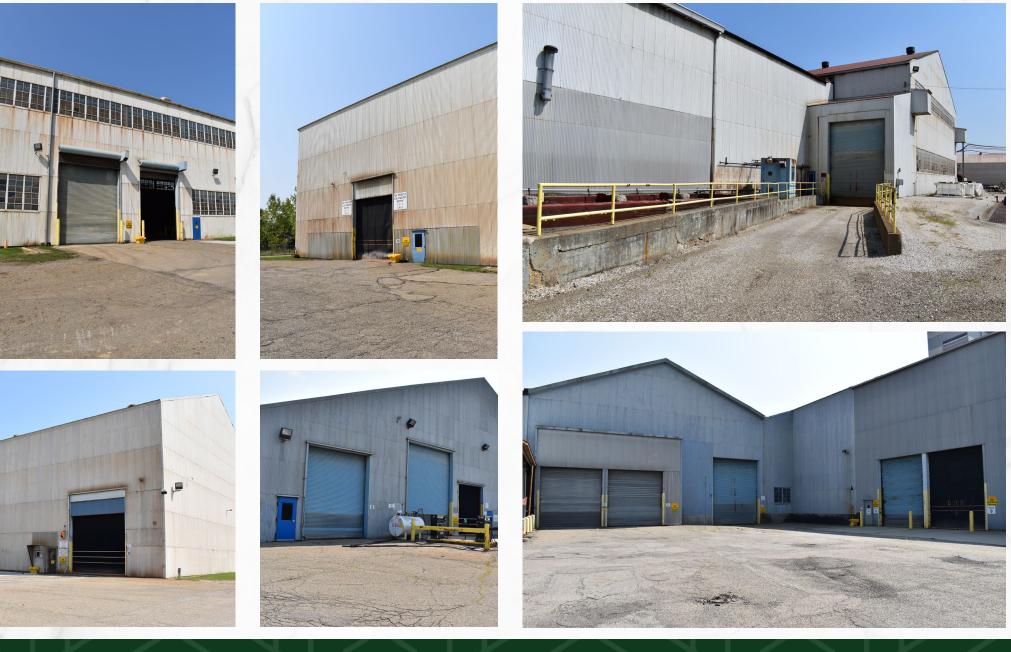

1500 W Main St, Louisville, OH 44641

PHOTOS 2

1500 W Main St, Louisville, OH 44641