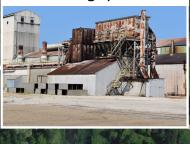

#### SPOTLIGHT AERIAL

Ñ

Loading Spouts

Water Treatment

1500 W Main St, Louisville, OH 44641

SITE PLAN

1500 W Main St, Louisville, OH 44641

PHOTOS 1

1500 W Main St, Louisville, OH 44641

PHOTOS 2

1500 W Main St, Louisville, OH 44641