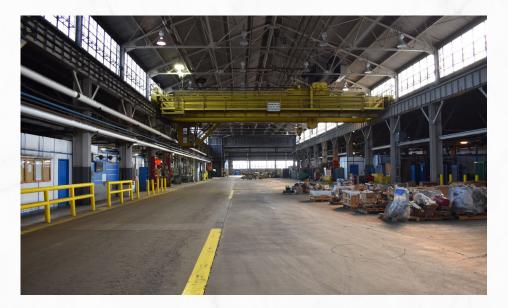

#### **PROPERTY OVERVIEW**

#### **PROPERTY DETAILS**

| Property Address:             | 1500 W Main St, Louisville, OH 44641                                                       |  |
|-------------------------------|--------------------------------------------------------------------------------------------|--|
| Building Area<br>(footprint): | 626,190 sq. ft. (main building)                                                            |  |
| Acreage:                      | 44.04                                                                                      |  |
| Drive-In Doors:               | Twelve (12)                                                                                |  |
| Dock Doors:                   | Seven (7) – interior                                                                       |  |
| Clear Height:                 | 33'-40'                                                                                    |  |
| Cranes:                       | 23 Bridge (3-ton to 50-ton)<br>19 Monorail (1/2-ton to 3-ton)<br>28 Jib (1/8-ton to 2-ton) |  |
| Floors:                       | 8" to 12"                                                                                  |  |
| Year Built:                   | 1958, 2000                                                                                 |  |
| Rail:                         | Possible (Norfolk Southern Lines Adjoining)                                                |  |
| Parking:                      | 150                                                                                        |  |
| Power:                        | 69kV Primary Feed stepped down to 6.9kV<br>9 Substations                                   |  |
| Sprinklers:                   | Wet System (As required 35% coverage)                                                      |  |
| Zoning:                       | I–2 Industrial Manufacturing & Storage                                                     |  |

1500 W Main St, Louisville, OH 44641

PHOTOS 2

1500 W Main St, Louisville, OH 44641