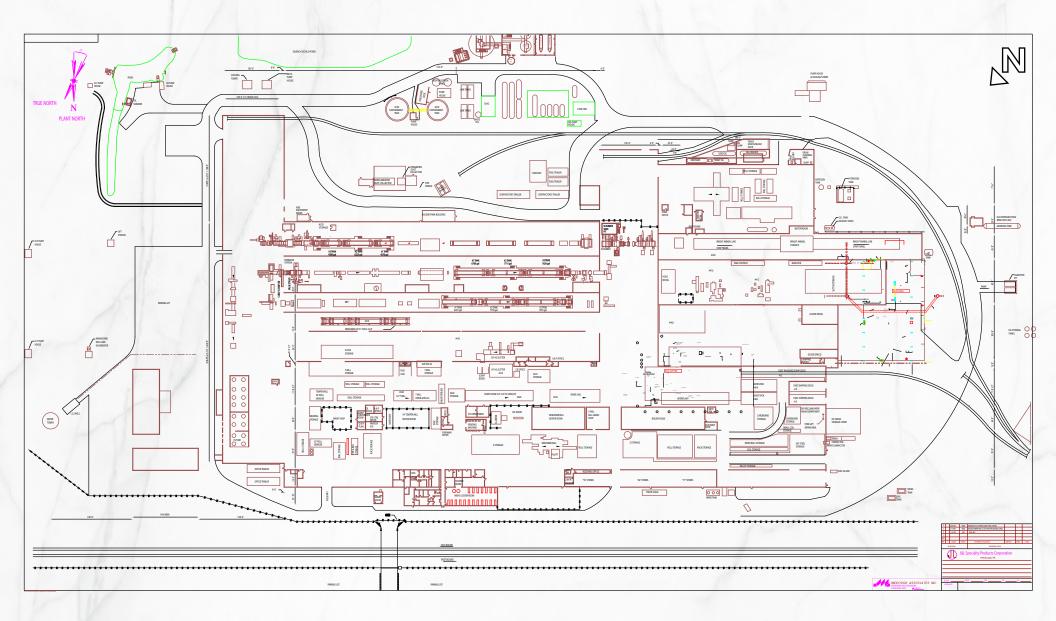

1500 W Main St, Louisville, OH 44641

PARCEL MAP

#### SPOTLIGHT AERIAL

Ñ

Loading Spouts

Water Treatment

1500 W Main St, Louisville, OH 44641

SITE PLAN

1500 W Main St, Louisville, OH 44641

PHOTOS 1