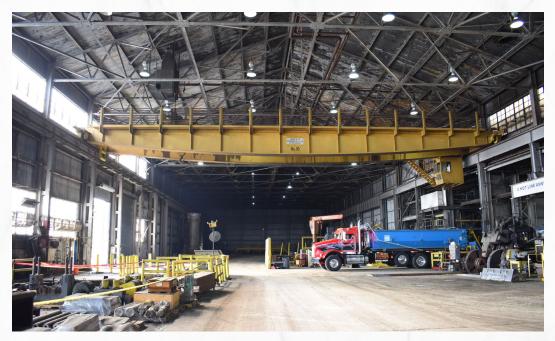

1500 W Main St, Louisville, OH 44641

PHOTOS 2

1500 W Main St, Louisville, OH 44641