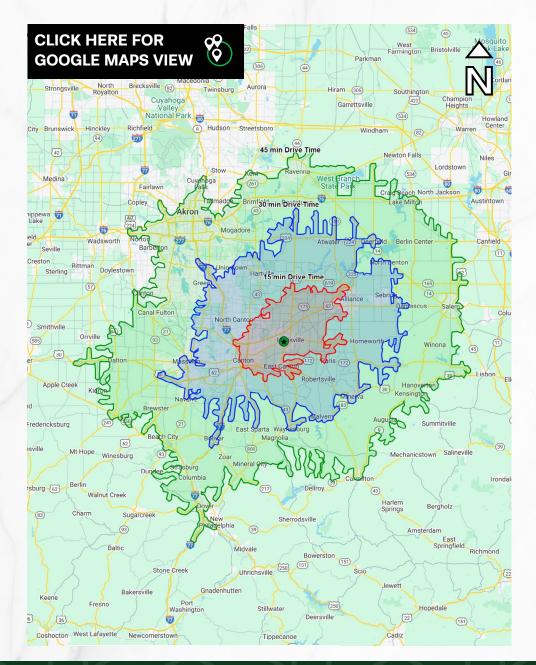

#### DEMOGRAPHICS

COMMERCIAL REAL ESTATE

| DEMOGRAPHICS                              | 15-MIN DRIVE TIME |
|-------------------------------------------|-------------------|
| POPULATION                                | 90,023            |
| EMPLOYED                                  | 28,345            |
| TOTAL LABOR FORCE                         | 73,188            |
| PRODUCTION, TRANSPORT,<br>MATERIAL MOVING | 7,861             |

| DEMOGRAPHICS                            | <b>30-MIN DRIVE TIME</b> |
|-----------------------------------------|--------------------------|
| POPULATION                              | 338,163                  |
| EMPLOYED                                | 137,176                  |
| TOTAL LABOR FORCE                       | 275,746                  |
| PRODUCTION, TRANSPOR<br>MATERIAL MOVING | <b>T,</b> 28,756         |

| DEMOGRAPHICS                              | 45-MIN DRIVE TIME |
|-------------------------------------------|-------------------|
| POPULATION                                | 785,087           |
| EMPLOYED                                  | 305,793           |
| TOTAL LABOR FORCE                         | 642,976           |
| PRODUCTION, TRANSPORT,<br>MATERIAL MOVING | 69,459            |