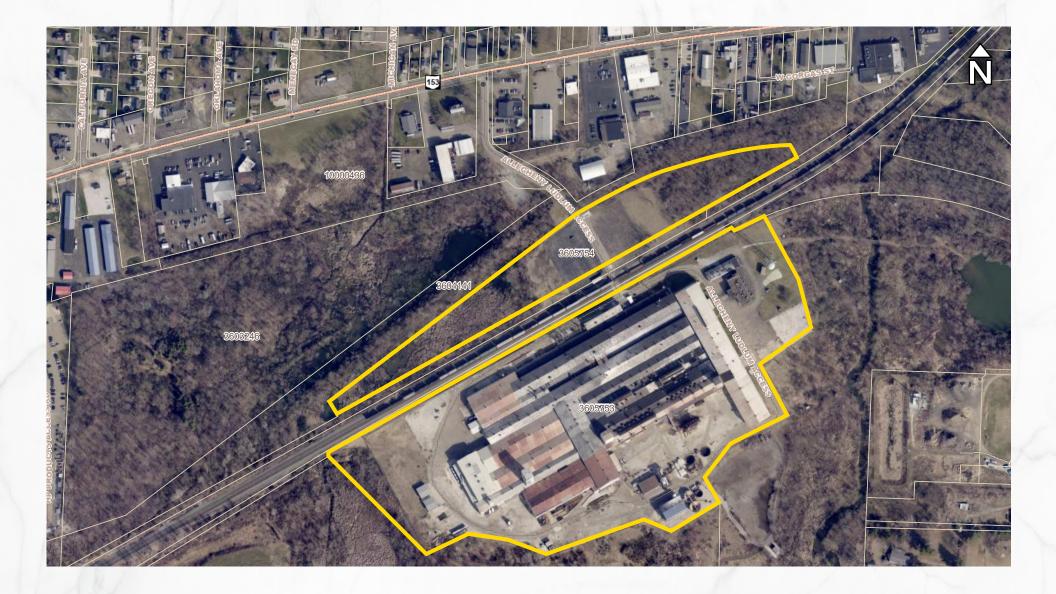

ME</b> |
|-----------------------------------------|--------------------------|
| POPULATION                              | 338,163                  |
| EMPLOYED                                | 137,176                  |
| TOTAL LABOR FORCE                       | 275,746                  |
| PRODUCTION, TRANSPOR<br>MATERIAL MOVING | <b>T,</b> 28,756         |

| DEMOGRAPHICS                              | 45-MIN DRIVE TIME |
|-------------------------------------------|-------------------|
| POPULATION                                | 785,087           |
| EMPLOYED                                  | 305,793           |
| TOTAL LABOR FORCE                         | 642,976           |
| PRODUCTION, TRANSPORT,<br>MATERIAL MOVING | 69,459            |

1500 W Main St, Louisville, OH 44641





PARCEL MAP

#### **MICRO AERIAL**

1500 W Main St, Louisville, OH 44641





**Electrical Substations** 

.

1500 W Main St, Louisville, OH 44641

#### SPOTLIGHT AERIAL

Ñ



Loading Spouts



Water Treatment









1500 W Main St, Louisville, OH 44641



SITE PLAN



1500 W Main St, Louisville, OH 44641



PHOTOS 1



1500 W Main St, Louisville, OH 44641



PHOTOS 2



1500 W Main St, Louisville, OH 44641