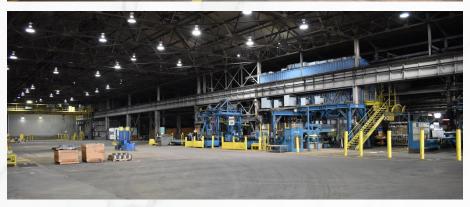

#### SPOTLIGHT AERIAL

Ñ

Loading Spouts

Water Treatment

1500 W Main St, Louisville, OH 44641

SITE PLAN

1500 W Main St, Louisville, OH 44641

PHOTOS 1