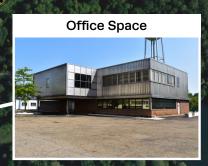

#### SPOTLIGHT AERIAL

Ñ

Loading Spouts

Water Treatment

1500 W Main St, Louisville, OH 44641

SITE PLAN

1500 W Main St, Louisville, OH 44641

PHOTOS 1

1500 W Main St, Louisville, OH 44641

PHOTOS 2

1500 W Main St, Louisville, OH 44641