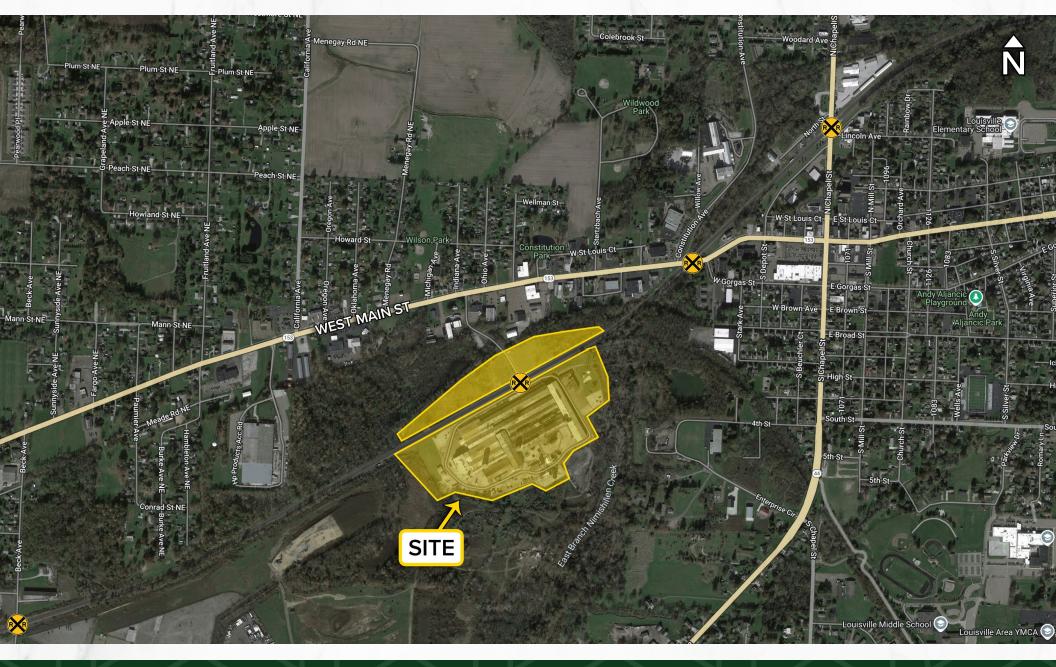

#### SPOTLIGHT AERIAL

Ñ

Loading Spouts

Water Treatment

1500 W Main St, Louisville, OH 44641

SITE PLAN

1500 W Main St, Louisville, OH 44641

PHOTOS 1

1500 W Main St, Louisville, OH 44641

PHOTOS 2

1500 W Main St, Louisville, OH 44641