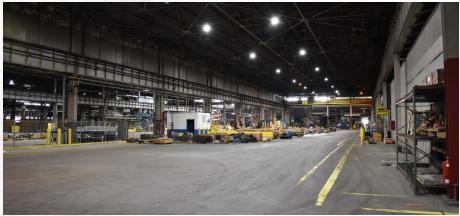

#### SPOTLIGHT AERIAL

Ñ

Loading Spouts

Water Treatment

1500 W Main St, Louisville, OH 44641

SITE PLAN

1500 W Main St, Louisville, OH 44641

PHOTOS 1